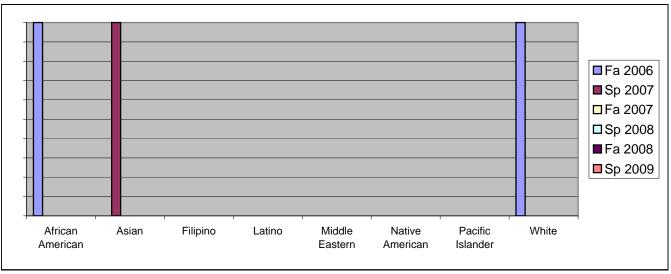

## Chabot Success Rates By Ethnicity and Semester Course: PHED 2TNT

|                  |                | Fa 2006 | Sp 2007 | Fa 2007 | Sp 2008 | Fa 2008 | Sp 2009 |  |  |
|------------------|----------------|---------|---------|---------|---------|---------|---------|--|--|
| African American |                |         |         |         |         |         |         |  |  |
|                  | Success        | 100%    | 0%      | 0%      | 0%      | 0%      | 0%      |  |  |
|                  | Non-Success    | 0%      | 0%      | 0%      | 0%      | 0%      | 0%      |  |  |
|                  | Withdrawal     | 0%      | 0%      | 0%      | 0%      | 0%      | 0%      |  |  |
|                  | Total Percent  | 100%    | 0%      | 0%      | 0%      | 0%      | 0%      |  |  |
|                  | Total Enrolled | 1       | 0       | 0       | 0       | 0       | 0       |  |  |
| Asian            |                |         |         |         |         |         |         |  |  |
|                  | Success        | 0%      | 100%    | 0%      | 0%      | 0%      | 0%      |  |  |
|                  | Non-Success    | 0%      | 0%      | 0%      | 0%      | 0%      | 0%      |  |  |
|                  | Withdrawal     | 0%      | 0%      | 0%      | 0%      | 0%      | 0%      |  |  |
|                  | Total Percent  | 0%      | 100%    | 0%      | 0%      | 0%      | 0%      |  |  |
|                  | Total Enrolled | 0       | 1       | 0       | 0       | 0       | 0       |  |  |
| Filipino         |                |         |         |         |         |         |         |  |  |
|                  | Success        | 0%      | 0%      | 0%      |         |         |         |  |  |
|                  | Non-Success    | 0%      | 0%      | 0%      | 0%      | 0%      | 0%      |  |  |
|                  | Withdrawal     | 0%      | 0%      | 0%      | 0%      | 0%      | 0%      |  |  |
|                  | Total Percent  | 0%      | 0%      | 0%      | 0%      | 0%      | 0%      |  |  |
|                  | Total Enrolled | 0       | 0       | 0       | 0       | 0       | 0       |  |  |
| Latino           |                |         |         |         |         |         |         |  |  |
|                  | Success        | 0%      | 0%      |         |         |         |         |  |  |
|                  | Non-Success    | 0%      | 0%      |         |         |         |         |  |  |
|                  | Withdrawal     | 0%      | 0%      | 0%      |         |         |         |  |  |
|                  | Total Percent  | 0%      | 0%      | 0%      |         |         |         |  |  |
|                  | Total Enrolled | 0       | 0       | 0       | 0       | 0       | 0       |  |  |
| Middle E         |                |         |         |         |         |         |         |  |  |
|                  | Success        | 0%      |         |         |         |         |         |  |  |
|                  | Non-Success    | 0%      | 0%      | 0%      |         |         |         |  |  |
|                  | Withdrawal     | 0%      | 0%      | 0%      |         |         |         |  |  |
|                  | Total Percent  | 0%      | 0%      |         |         | 0%      |         |  |  |
|                  | Total Enrolled | 0       | 0       | 0       | 0       | 0       | 0       |  |  |
| Native American  |                |         |         |         |         |         |         |  |  |
|                  | Success        | 0%      | 0%      | 0%      |         |         |         |  |  |
|                  | Non-Success    | 0%      | 0%      | 0%      |         |         |         |  |  |
|                  | Withdrawal     | 0%      | 0%      | 0%      | 0%      | 0%      | 0%      |  |  |
|                  |                |         |         |         |         |         |         |  |  |

|            | Total Percent  | 0%   | 0% | 0% | 0% | 0% | 0% |
|------------|----------------|------|----|----|----|----|----|
|            | Total Enrolled | 0    | 0  | 0  | 0  | 0  | 0  |
| Pacific Is | slander        |      |    |    |    |    |    |
|            | Success        | 0%   | 0% | 0% | 0% | 0% | 0% |
|            | Non-Success    | 0%   | 0% | 0% | 0% | 0% | 0% |
|            | Withdrawal     | 0%   | 0% | 0% | 0% | 0% | 0% |
|            | Total Percent  | 0%   | 0% | 0% | 0% | 0% | 0% |
|            | Total Enrolled | 0    | 0  | 0  | 0  | 0  | 0  |
| White      |                |      |    |    |    |    |    |
|            | Success        | 100% | 0% | 0% | 0% | 0% | 0% |
|            | Non-Success    | 0%   | 0% | 0% | 0% | 0% | 0% |
|            | Withdrawal     | 0%   | 0% | 0% | 0% | 0% | 0% |
|            | Total Percent  | 100% | 0% | 0% | 0% | 0% | 0% |
|            | Total Enrolled | 1    | 0  | 0  | 0  | 0  | 0  |