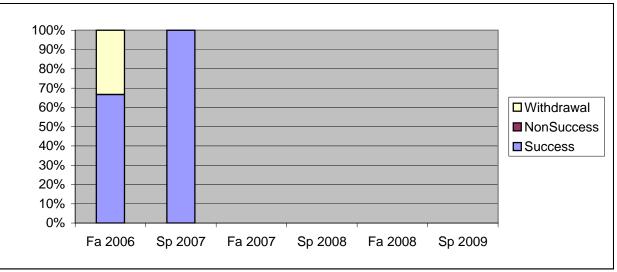

Chabot Success, Non-Success, and Withdrawal Rates By Semester Course: PHED 2TNT

|                | Fa 2006 | Sp 2007 | Fa 2007 | Sp 2008 | Fa 2008 | Sp 2009 |
|----------------|---------|---------|---------|---------|---------|---------|
| Success        | 67%     | 100%    | 0%      | 0%      | 0%      | 0%      |
| Non-Success    | 0%      | 0%      | 0%      | 0%      | 0%      | 0%      |
| Withdrawal     | 33%     | 0%      | 0%      | 0%      | 0%      | 0%      |
| Total Percent  | 100%    | 100%    | 0%      | 0%      | 0%      | 0%      |
| Total Enrolled | 3       | 1       | 0       | 0       | 0       | 0       |