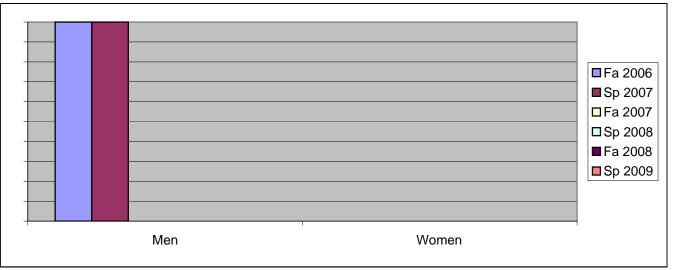

## Chabot Success Rates By Gender and Semester Course: PHED 2TNT

|                | Fa 2006 | Sp 2007 | Fa 2007 | Sp 2008 | Fa 2008 | Sp 2009 |
|----------------|---------|---------|---------|---------|---------|---------|
| Men            |         |         |         |         |         |         |
| Success        | 100%    | 100%    | 0%      | 0%      | 0%      | 0%      |
| Non-Success    | 0%      | 0%      | 0%      | 0%      | 0%      | 0%      |
| Withdrawal     | 0%      | 0%      | 0%      | 0%      | 0%      | 0%      |
| Total Percent  | 100%    | 100%    | 0%      | 0%      | 0%      | 0%      |
| Total Enrolled | 2       | 1       | 0       | 0       | 0       | 0       |
| Women          |         |         |         |         |         |         |
| Success        | 0%      | 0%      | 0%      | 0%      | 0%      | 0%      |
| Non-Success    | 0%      | 0%      | 0%      | 0%      | 0%      | 0%      |
| Withdrawal     | 100%    | 0%      | 0%      | 0%      | 0%      | 0%      |
| Total Percent  | 100%    | 0%      | 0%      | 0%      | 0%      | 0%      |
| Total Enrolled | 1       | 0       | 0       | 0       | 0       | 0       |