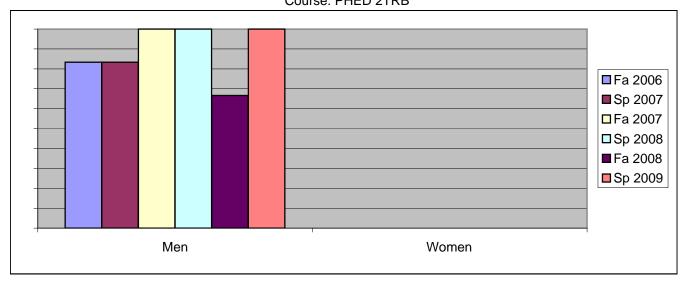

Chabot Success Rates By Gender and Semester Course: PHED 2TRB

|                | Fa 2006 | Sp 2007 | Fa 2007 | Sp 2008 | Fa 2008 | Sp 2009 |
|----------------|---------|---------|---------|---------|---------|---------|
| Men            |         | -       |         | -       |         | -       |
| Success        | 83%     | 83%     | 100%    | 100%    | 67%     | 100%    |
| Non-Success    | 0%      | 0%      | 0%      | 0%      | 0%      | 0%      |
| Withdrawal     | 17%     | 17%     | 0%      | 0%      | 33%     | 0%      |
| Total Percent  | 100%    | 100%    | 100%    | 100%    | 100%    | 100%    |
| Total Enrolled | 6       | 6       | 2       | 6       | 3       | 1       |
| Women          |         |         |         |         |         |         |
| Success        | 0%      | 0%      | 0%      | 0%      | 0%      | 0%      |
| Non-Success    | 0%      | 0%      | 0%      | 0%      | 0%      | 0%      |
| Withdrawal     | 0%      | 0%      | 0%      | 0%      | 0%      | 0%      |
| Total Percent  | 0%      | 0%      | 0%      | 0%      | 0%      | 0%      |
| Total Enrolled | 0       | 0       | 0       | 0       | 0       | 0       |