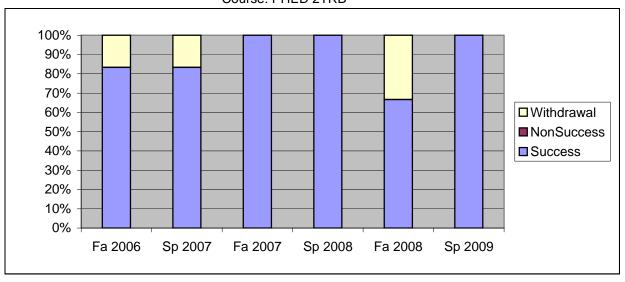

Chabot Success, Non-Success, and Withdrawal Rates By Semester Course: PHED 2TRB

|                | Fa 2006 | Sp 2007 | Fa 2007 | Sp 2008 | Fa 2008 | Sp 2009 |
|----------------|---------|---------|---------|---------|---------|---------|
| Success        | 83%     | 83%     | 100%    | 100%    | 67%     | 100%    |
| Non-Success    | 0%      | 0%      | 0%      | 0%      | 0%      | 0%      |
| Withdrawal     | 17%     | 17%     | 0%      | 0%      | 33%     | 0%      |
| Total Percent  | 100%    | 100%    | 100%    | 100%    | 100%    | 100%    |
| Total Enrolled | 6       | 6       | 2       | 6       | 3       | 1       |