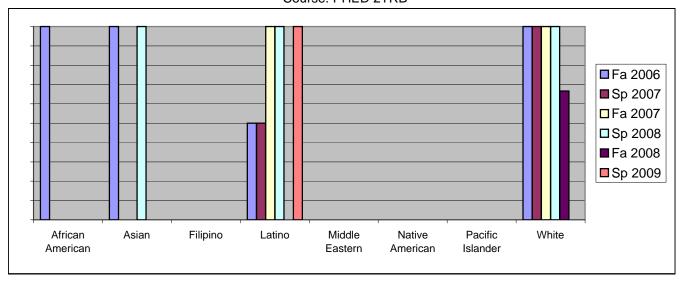

Chabot Success Rates By Ethnicity and Semester Course: PHED 2TRB

|           |                | Fa 2006 | Sp 2007 | Fa 2007 | Sp 2008 | Fa 2008 | Sp 2009 |
|-----------|----------------|---------|---------|---------|---------|---------|---------|
| African A | merican        |         |         |         |         |         |         |
|           | Success        | 100%    | 0%      |         |         |         | 0%      |
|           | Non-Success    | 0%      |         |         |         |         | 0%      |
|           | Withdrawal     | 0%      | 0%      |         |         |         | 0%      |
|           | Total Percent  | 100%    | 0%      | 0%      | 0%      | 0%      | 0%      |
|           | Total Enrolled | 1       | 0       | 0       | 0       | 0       | 0       |
| Asian     |                |         |         |         |         |         |         |
|           | Success        | 100%    | 0%      |         |         |         | 0%      |
|           | Non-Success    | 0%      |         |         |         |         | 0%      |
|           | Withdrawal     | 0%      | 0%      | 0%      | 0%      | 0%      | 0%      |
|           | Total Percent  | 100%    | 0%      | 0%      | 100%    | 0%      | 0%      |
|           | Total Enrolled | 2       | 0       | 0       | 2       | 0       | 0       |
| Filipino  |                |         |         |         |         |         |         |
|           | Success        | 0%      |         |         |         |         | 0%      |
|           | Non-Success    | 0%      | 0%      |         |         |         | 0%      |
|           | Withdrawal     | 0%      | 0%      | 0%      | 0%      | 0%      | 0%      |
|           | Total Percent  | 0%      | 0%      | 0%      | 0%      | 0%      | 0%      |
|           | Total Enrolled | 0       | 0       | 0       | 0       | 0       | 0       |
| Latino    |                |         |         |         |         |         |         |
|           | Success        | 50%     | 50%     |         |         |         | 100%    |
|           | Non-Success    | 0%      | 0%      |         |         |         | 0%      |
|           | Withdrawal     | 50%     | 50%     |         |         |         | 0%      |
|           | Total Percent  | 100%    | 100%    | 100%    | 100%    | 0%      | 100%    |
|           | Total Enrolled | 2       | 2       | 1       | 1       | 0       | 1       |
| Middle Ea | astern         |         |         |         |         |         |         |
|           | Success        | 0%      | 0%      |         |         |         | 0%      |
|           | Non-Success    | 0%      |         |         |         |         | 0%      |
|           | Withdrawal     | 0%      | 0%      | 0%      | 0%      | 0%      | 0%      |
|           | Total Percent  | 0%      | 0%      | 0%      | 0%      | 0%      | 0%      |
|           | Total Enrolled | 0       | 0       | 0       | 0       | 0       | 0       |
| Native Ar | nerican        |         |         |         |         |         |         |
|           | Success        | 0%      | 0%      |         |         |         | 0%      |
|           | Non-Success    | 0%      | 0%      |         |         |         | 0%      |
|           | Withdrawal     | 0%      | 0%      | 0%      | 0%      | 0%      | 0%      |
|           |                |         |         |         |         |         |         |

|            | Total Percent  | 0%   | 0%   | 0%   | 0%   | 0%   | 0% |
|------------|----------------|------|------|------|------|------|----|
|            | Total Enrolled | 0    | 0    | 0    | 0    | 0    | 0  |
| Pacific Is | slander        |      |      |      |      |      |    |
|            | Success        | 0%   | 0%   | 0%   | 0%   | 0%   | 0% |
|            | Non-Success    | 0%   | 0%   | 0%   | 0%   | 0%   | 0% |
|            | Withdrawal     | 0%   | 0%   | 0%   | 0%   | 0%   | 0% |
|            | Total Percent  | 0%   | 0%   | 0%   | 0%   | 0%   | 0% |
|            | Total Enrolled | 0    | 0    | 0    | 0    | 0    | 0  |
| White      |                |      |      |      |      |      |    |
|            | Success        | 100% | 100% | 100% | 100% | 67%  | 0% |
|            | Non-Success    | 0%   | 0%   | 0%   | 0%   | 0%   | 0% |
|            | Withdrawal     | 0%   | 0%   | 0%   | 0%   | 33%  | 0% |
|            | Total Percent  | 100% | 100% | 100% | 100% | 100% | 0% |
|            | Total Enrolled | 1    | 4    | 1    | 3    | 3    | 0  |