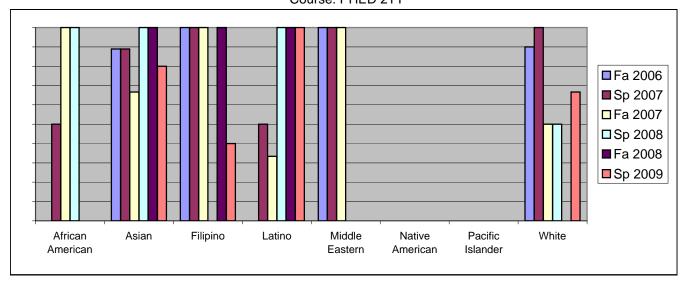

Chabot Success Rates By Ethnicity and Semester Course: PHED 2TT

|                 |                | Fa 2006 | Sp 2007 | Fa 2007 | Sp 2008 | Fa 2008 | Sp 2009 |
|-----------------|----------------|---------|---------|---------|---------|---------|---------|
| African A       |                |         |         |         |         |         |         |
|                 | Success        | 0%      | 50%     |         |         |         |         |
|                 | Non-Success    | 0%      | 0%      |         |         |         |         |
|                 | Withdrawal     | 0%      | 50%     |         |         |         |         |
|                 | Total Percent  | 0%      | 100%    |         |         | 0%      | 0%      |
|                 | Total Enrolled | 0       | 2       | 2       | 1       | 0       | 0       |
| Asian           |                |         |         |         |         |         |         |
|                 | Success        | 89%     | 89%     |         |         |         |         |
|                 | Non-Success    | 0%      | 0%      | 0%      | 0%      | 0%      | 10%     |
|                 | Withdrawal     | 11%     | 11%     | 33%     | 0%      | 0%      | 10%     |
|                 | Total Percent  | 100%    | 100%    | 100%    | 100%    | 100%    | 100%    |
|                 | Total Enrolled | 9       | 9       | 3       | 8       | 8       | 10      |
| Filipino        |                |         |         |         |         |         |         |
|                 | Success        | 100%    | 100%    | 100%    | 0%      | 100%    | 40%     |
|                 | Non-Success    | 0%      | 0%      | 0%      | 0%      | 0%      | 20%     |
|                 | Withdrawal     | 0%      | 0%      | 0%      | 100%    | 0%      | 40%     |
|                 | Total Percent  | 100%    | 100%    | 100%    | 100%    | 100%    | 100%    |
|                 | Total Enrolled | 1       | 3       | 3       | 1       | 1       | 5       |
| Latino          |                |         |         |         |         |         |         |
|                 | Success        | 0%      | 50%     | 33%     | 100%    | 100%    | 100%    |
|                 | Non-Success    | 0%      | 0%      | 0%      | 0%      | 0%      | 0%      |
|                 | Withdrawal     | 0%      | 50%     | 67%     | 0%      | 0%      | 0%      |
|                 | Total Percent  | 0%      | 100%    | 100%    | 100%    | 100%    | 100%    |
|                 | Total Enrolled | 0       | 2       | 3       | 2       | 3       | 2       |
| Middle Eastern  |                |         |         |         |         |         |         |
|                 | Success        | 100%    | 100%    | 100%    | 0%      | 0%      | 0%      |
|                 | Non-Success    | 0%      | 0%      | 0%      | 0%      | 0%      | 0%      |
|                 | Withdrawal     | 0%      | 0%      | 0%      | 0%      | 0%      | 0%      |
|                 | Total Percent  | 100%    | 100%    | 100%    | 0%      | 0%      | 0%      |
|                 | Total Enrolled | 1       | 1       | 1       | 0       | 0       | 0       |
| Native American |                |         |         |         |         |         |         |
|                 | Success        | 0%      | 0%      | 0%      | 0%      | 0%      | 0%      |
|                 | Non-Success    | 0%      | 0%      | 0%      | 0%      | 0%      | 0%      |
|                 | Withdrawal     | 0%      | 0%      | 0%      | 0%      | 0%      | 0%      |
|                 |                |         |         |         |         |         |         |

|            | Total Percent  | 0%   | 0%   | 0%   | 0%   | 0%   | 0%   |
|------------|----------------|------|------|------|------|------|------|
|            | Total Enrolled | 0    | 0    | 0    | 0    | 0    | 0    |
| Pacific Is | lander         |      |      |      |      |      |      |
|            | Success        | 0%   | 0%   | 0%   | 0%   | 0%   | 0%   |
|            | Non-Success    | 0%   | 0%   | 0%   | 0%   | 0%   | 0%   |
|            | Withdrawal     | 0%   | 0%   | 0%   | 0%   | 100% | 100% |
|            | Total Percent  | 0%   | 0%   | 0%   | 0%   | 100% | 100% |
|            | Total Enrolled | 0    | 0    | 0    | 0    | 1    | 2    |
| White      |                |      |      |      |      |      |      |
|            | Success        | 90%  | 100% | 50%  | 50%  | 0%   | 67%  |
|            | Non-Success    | 0%   | 0%   | 0%   | 0%   | 0%   | 0%   |
|            | Withdrawal     | 10%  | 0%   | 50%  | 50%  | 0%   | 33%  |
|            | Total Percent  | 100% | 100% | 100% | 100% | 0%   | 100% |
|            | Total Enrolled | 10   | 2    | 2    | 2    | 0    | 3    |