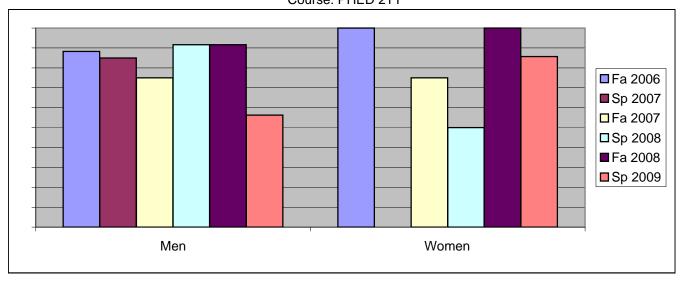

Chabot Success Rates By Gender and Semester Course: PHED 2TT

|                | Fa 2006 | Sp 2007 | Fa 2007 | Sp 2008 | Fa 2008 | Sp 2009 |
|----------------|---------|---------|---------|---------|---------|---------|
| Men            |         | •       |         | ·       |         | •       |
| Success        | 88%     | 85%     | 75%     | 92%     | 92%     | 56%     |
| Non-Success    | 0%      | 0%      | 0%      | 0%      | 0%      | 6%      |
| Withdrawal     | 12%     | 15%     | 25%     | 8%      | 8%      | 38%     |
| Total Percent  | 100%    | 100%    | 100%    | 100%    | 100%    | 100%    |
| Total Enrolled | 17      | 20      | 12      | 12      | 12      | 16      |
| Women          |         |         |         |         |         |         |
| Success        | 100%    | 0%      | 75%     | 50%     | 100%    | 86%     |
| Non-Success    | 0%      | 0%      | 0%      | 0%      | 0%      | 14%     |
| Withdrawal     | 0%      | 0%      | 25%     | 50%     | 0%      | 0%      |
| Total Percent  | 100%    | 0%      | 100%    | 100%    | 100%    | 100%    |
| Total Enrolled | 6       | 0       | 4       | 2       | 2       | 7       |