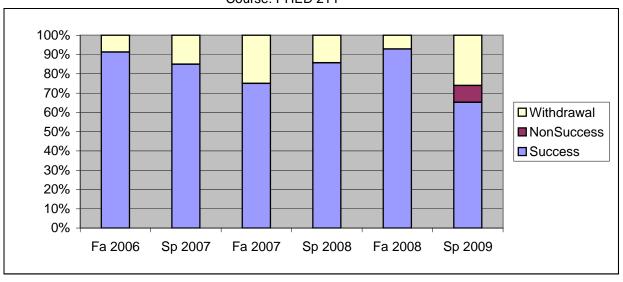

Chabot Success, Non-Success, and Withdrawal Rates By Semester Course: PHED 2TT

|                | Fa 2006 | Sp 2007 | Fa 2007 | Sp 2008 | Fa 2008 | Sp 2009 |
|----------------|---------|---------|---------|---------|---------|---------|
| Success        | 91%     | 85%     | 75%     | 86%     | 93%     | 65%     |
| Non-Success    | 0%      | 0%      | 0%      | 0%      | 0%      | 9%      |
| Withdrawal     | 9%      | 15%     | 25%     | 14%     | 7%      | 26%     |
| Total Percent  | 100%    | 100%    | 100%    | 100%    | 100%    | 100%    |
| Total Enrolled | 23      | 20      | 16      | 14      | 14      | 23      |