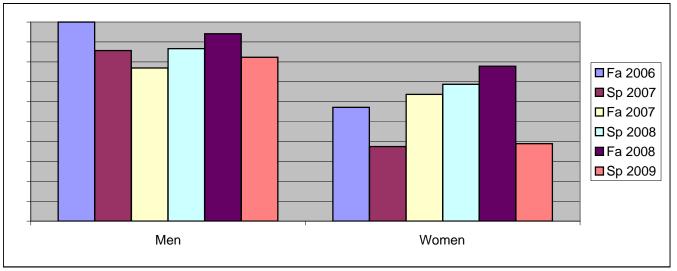

Chabot Success Rates By Gender and Semester Course: PHED 2VBI

|                | Fa 2006 | Sp 2007 | Fa 2007 | Sp 2008 | Fa 2008 | Sp 2009 |
|----------------|---------|---------|---------|---------|---------|---------|
| Men            |         |         |         |         |         |         |
| Success        | 100%    | 86%     | 77%     | 87%     | 94%     | 82%     |
| Non-Success    | 0%      | 14%     | 15%     | 7%      | 0%      | 18%     |
| Withdrawal     | 0%      | 0%      | 8%      | 7%      | 6%      | 0%      |
| Total Percent  | 100%    | 100%    | 100%    | 100%    | 100%    | 100%    |
| Total Enrolled | 9       | 14      | 13      | 15      | 17      | 17      |
| Women          |         |         |         |         |         |         |
| Success        | 57%     | 38%     | 64%     | 69%     | 78%     | 39%     |
| Non-Success    | 0%      | 38%     | 18%     | 6%      | 17%     | 33%     |
| Withdrawal     | 43%     | 25%     | 18%     | 25%     | 6%      | 28%     |
| Total Percent  | 100%    | 100%    | 100%    | 100%    | 100%    | 100%    |
| Total Enrolled | 14      | 8       | 11      | 16      | 18      | 18      |