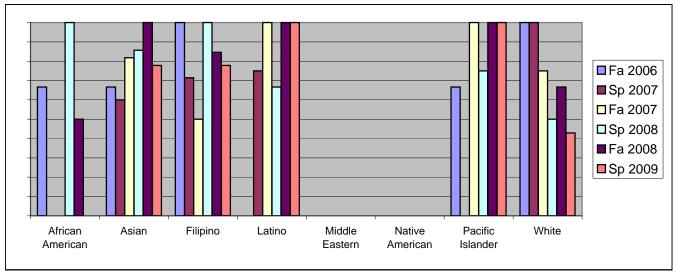

Chabot Success Rates By Ethnicity and Semester Course: PHED 2VBI

|                  |                | Fa 2006 | Sp 2007 | Fa 2007 | Sp 2008 | Fa 2008 | Sp 2009 |  |  |
|------------------|----------------|---------|---------|---------|---------|---------|---------|--|--|
| African American |                |         |         |         |         |         |         |  |  |
|                  | Success        | 67%     | 0%      |         | 100%    |         |         |  |  |
|                  | Non-Success    | 0%      | 50%     |         | 0%      |         |         |  |  |
|                  | Withdrawal     | 33%     | 50%     |         | 0%      |         |         |  |  |
|                  | Total Percent  | 100%    | 100%    |         |         |         |         |  |  |
|                  | Total Enrolled | 3       | 2       | 1       | 2       | 2       | 5       |  |  |
| Asian            |                |         |         |         |         |         |         |  |  |
|                  | Success        | 67%     | 60%     |         | 86%     |         |         |  |  |
|                  | Non-Success    | 0%      | 40%     |         | 14%     |         |         |  |  |
|                  | Withdrawal     | 33%     | 0%      |         | 0%      |         |         |  |  |
|                  | Total Percent  | 100%    | 100%    |         |         |         | 100%    |  |  |
|                  | Total Enrolled | 3       | 5       | 11      | 7       | 4       | 9       |  |  |
| Filipino         |                |         |         |         |         |         |         |  |  |
|                  | Success        | 100%    | 71%     |         |         |         | 78%     |  |  |
|                  | Non-Success    | 0%      | 14%     | 50%     | 0%      | 15%     | 22%     |  |  |
|                  | Withdrawal     | 0%      | 14%     | 0%      | 0%      | 0%      | 0%      |  |  |
|                  | Total Percent  | 100%    | 100%    | 100%    | 100%    | 100%    | 100%    |  |  |
|                  | Total Enrolled | 6       | 7       | 2       | 4       | 13      | 9       |  |  |
| Latino           |                |         |         |         |         |         |         |  |  |
|                  | Success        | 0%      | 75%     | 100%    | 67%     | 100%    | 100%    |  |  |
|                  | Non-Success    | 0%      | 25%     | 0%      | 0%      | 0%      | 0%      |  |  |
|                  | Withdrawal     | 100%    | 0%      | 0%      | 33%     | 0%      | 0%      |  |  |
|                  | Total Percent  | 100%    | 100%    | 100%    | 100%    |         |         |  |  |
|                  | Total Enrolled | 2       | 4       | 1       | 6       | 5       | 2       |  |  |
| Middle E         | astern         |         |         |         |         |         |         |  |  |
|                  | Success        | 0%      | 0%      | 0%      | 0%      | 0%      | 0%      |  |  |
|                  | Non-Success    | 0%      | 0%      | 0%      | 0%      | 0%      | 0%      |  |  |
|                  | Withdrawal     | 0%      | 0%      | 0%      | 0%      | 0%      | 0%      |  |  |
|                  | Total Percent  | 0%      | 0%      | 0%      | 0%      | 0%      | 0%      |  |  |
|                  | Total Enrolled | 0       | 0       | 0       | 0       | 0       | 0       |  |  |
| Native A         | merican        |         |         |         |         |         |         |  |  |
|                  | Success        | 0%      | 0%      | 0%      | 0%      | 0%      | 0%      |  |  |
|                  | Non-Success    | 0%      | 0%      | 100%    | 0%      | 0%      | 0%      |  |  |
|                  | Withdrawal     | 0%      | 0%      | 0%      | 0%      | 0%      | 0%      |  |  |
|                  |                |         |         |         |         |         |         |  |  |

|            | Total Percent  | 0%   | 0%   | 100% | 0%   | 0%   | 0%   |
|------------|----------------|------|------|------|------|------|------|
|            | Total Enrolled | 0    | 0    | 1    | 0    | 0    | 0    |
| Pacific Is | slander        |      |      |      |      |      |      |
|            | Success        | 67%  | 0%   | 100% | 75%  | 100% | 100% |
|            | Non-Success    | 0%   | 0%   | 0%   | 25%  | 0%   | 0%   |
|            | Withdrawal     | 33%  | 0%   | 0%   | 0%   | 0%   | 0%   |
|            | Total Percent  | 100% | 0%   | 100% | 100% | 100% | 100% |
|            | Total Enrolled | 3    | 0    | 1    | 4    | 1    | 1    |
| White      |                |      |      |      |      |      |      |
|            | Success        | 100% | 100% | 75%  | 50%  | 67%  | 43%  |
|            | Non-Success    | 0%   | 0%   | 25%  | 0%   | 17%  | 14%  |
|            | Withdrawal     | 0%   | 0%   | 0%   | 50%  | 17%  | 43%  |
|            | Total Percent  | 100% | 100% | 100% | 100% | 100% | 100% |
|            | Total Enrolled | 3    | 2    | 4    | 6    | 6    | 7    |