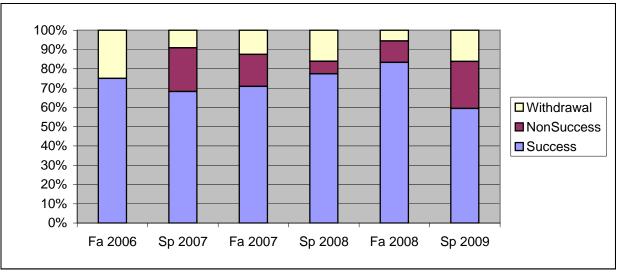

Chabot Success, Non-Success, and Withdrawal Rates By Semester Course: PHED 2VBI

|                | Fa 2006 | Sp 2007 | Fa 2007 | Sp 2008 | Fa 2008 | Sp 2009 |
|----------------|---------|---------|---------|---------|---------|---------|
| Success        | 75%     | 68%     | 71%     | 77%     | 83%     | 59%     |
| Non-Success    | 0%      | 23%     | 17%     | 6%      | 11%     | 24%     |
| Withdrawal     | 25%     | 9%      | 13%     | 16%     | 6%      | 16%     |
| Total Percent  | 100%    | 100%    | 100%    | 100%    | 100%    | 100%    |
| Total Enrolled | 24      | 22      | 24      | 31      | 36      | 37      |