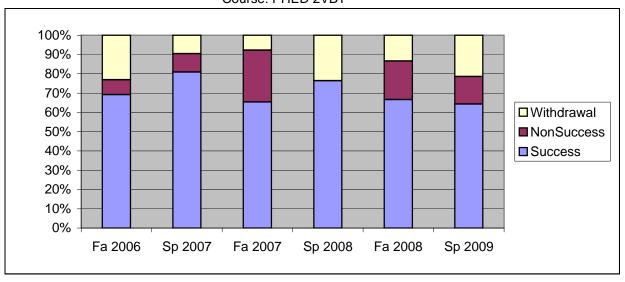

Chabot Success, Non-Success, and Withdrawal Rates By Semester Course: PHED 2VBT

|                | Fa 2006 | Sp 2007 | Fa 2007 | Sp 2008 | Fa 2008 | Sp 2009 |
|----------------|---------|---------|---------|---------|---------|---------|
| Success        | 69%     | 81%     | 65%     | 76%     | 67%     | 64%     |
| Non-Success    | 8%      | 10%     | 27%     | 0%      | 20%     | 14%     |
| Withdrawal     | 23%     | 10%     | 8%      | 24%     | 13%     | 21%     |
| Total Percent  | 100%    | 100%    | 100%    | 100%    | 100%    | 100%    |
| Total Enrolled | 13      | 21      | 26      | 17      | 15      | 14      |