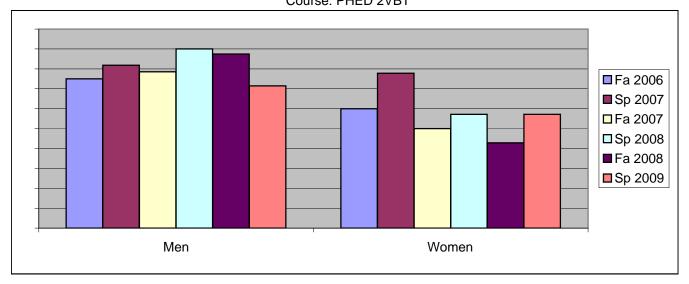

Chabot Success Rates By Gender and Semester Course: PHED 2VBT

|                | Fa 2006 | Sp 2007 | Fa 2007 | Sp 2008 | Fa 2008 | Sp 2009 |
|----------------|---------|---------|---------|---------|---------|---------|
| Men            |         | -       |         | -       |         |         |
| Success        | 75%     | 82%     | 79%     | 90%     | 88%     | 71%     |
| Non-Success    | 0%      | 0%      | 21%     | 0%      | 13%     | 14%     |
| Withdrawal     | 25%     | 18%     | 0%      | 10%     | 0%      | 14%     |
| Total Percent  | 100%    | 100%    | 100%    | 100%    | 100%    | 100%    |
| Total Enrolled | 8       | 11      | 14      | 10      | 8       | 7       |
| Women          |         |         |         |         |         |         |
| Success        | 60%     | 78%     | 50%     | 57%     | 43%     | 57%     |
| Non-Success    | 20%     | 22%     | 33%     | 0%      | 29%     | 14%     |
| Withdrawal     | 20%     | 0%      | 17%     | 43%     | 29%     | 29%     |
| Total Percent  | 100%    | 100%    | 100%    | 100%    | 100%    | 100%    |
| Total Enrolled | 5       | 9       | 12      | 7       | 7       | 7       |