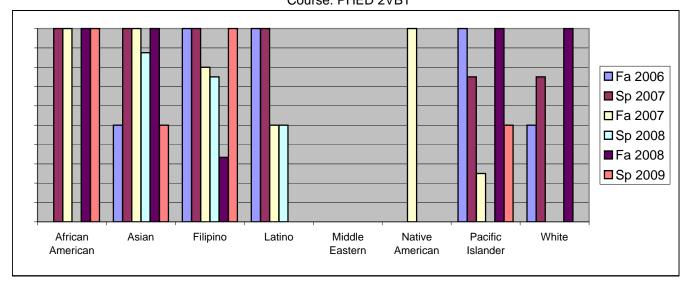

Chabot Success Rates By Ethnicity and Semester Course: PHED 2VBT

|                  |                | Fa 2006 | Sp 2007 | Fa 2007 | Sp 2008 | Fa 2008 | Sp 2009 |  |
|------------------|----------------|---------|---------|---------|---------|---------|---------|--|
| African American |                |         |         |         |         |         |         |  |
|                  | Success        | 0%      | 100%    |         | 0%      |         |         |  |
|                  | Non-Success    | 0%      | 0%      |         | 0%      |         |         |  |
|                  | Withdrawal     | 100%    | 0%      |         | 0%      |         |         |  |
|                  | Total Percent  | 100%    | 100%    |         |         |         |         |  |
|                  | Total Enrolled | 1       | 1       | 2       | 0       | 1       | 2       |  |
| Asian            |                |         |         |         |         |         |         |  |
|                  | Success        | 50%     | 100%    |         | 88%     |         |         |  |
|                  | Non-Success    | 0%      | 0%      |         | 0%      |         |         |  |
|                  | Withdrawal     | 50%     | 0%      |         | 13%     |         |         |  |
|                  | Total Percent  | 100%    |         |         |         |         | 100%    |  |
|                  | Total Enrolled | 2       | 2       | 4       | 8       | 4       | 4       |  |
| Filipino         |                |         |         |         |         |         |         |  |
|                  | Success        | 100%    | 100%    |         | 75%     |         |         |  |
|                  | Non-Success    | 0%      | 0%      |         | 0%      | 33%     | 0%      |  |
|                  | Withdrawal     | 0%      | 0%      | 0%      | 25%     | 33%     | 0%      |  |
|                  | Total Percent  | 100%    | 100%    | 100%    | 100%    | 100%    | 100%    |  |
|                  | Total Enrolled | 1       | 4       | 5       | 4       | 3       | 2       |  |
| Latino           |                |         |         |         |         |         |         |  |
|                  | Success        | 100%    | 100%    | 50%     | 50%     | 0%      | 0%      |  |
|                  | Non-Success    | 0%      | 0%      | 25%     | 0%      |         | 0%      |  |
|                  | Withdrawal     | 0%      | 0%      | 25%     | 50%     | 0%      | 0%      |  |
|                  | Total Percent  | 100%    | 100%    | 100%    | 100%    | 100%    | 0%      |  |
|                  | Total Enrolled | 1       | 2       | 4       | 2       | 2       | 0       |  |
| Middle Ea        | astern         |         |         |         |         |         |         |  |
|                  | Success        | 0%      | 0%      | 0%      | 0%      | 0%      | 0%      |  |
|                  | Non-Success    | 0%      | 0%      | 0%      | 0%      | 0%      | 0%      |  |
|                  | Withdrawal     | 0%      | 0%      | 0%      | 0%      | 0%      | 0%      |  |
|                  | Total Percent  | 0%      | 0%      | 0%      | 0%      | 0%      | 0%      |  |
|                  | Total Enrolled | 0       | 0       | 0       | 0       | 0       | 0       |  |
| Native American  |                |         |         |         |         |         |         |  |
|                  | Success        | 0%      | 0%      | 100%    | 0%      | 0%      | 0%      |  |
|                  | Non-Success    | 0%      | 0%      | 0%      | 0%      | 0%      | 0%      |  |
|                  | Withdrawal     | 0%      | 0%      | 0%      | 0%      | 0%      | 0%      |  |
|                  |                |         |         |         |         |         |         |  |

|            | Total Percent  | 0%   | 0%   | 100% | 0%   | 0%   | 0%   |
|------------|----------------|------|------|------|------|------|------|
|            | Total Enrolled | 0    | 0    | 1    | 0    | 0    | 0    |
| Pacific Is | slander        |      |      |      |      |      |      |
|            | Success        | 100% | 75%  | 25%  | 0%   | 100% | 50%  |
|            | Non-Success    | 0%   | 25%  | 75%  | 0%   | 0%   | 50%  |
|            | Withdrawal     | 0%   | 0%   | 0%   | 0%   | 0%   | 0%   |
|            | Total Percent  | 100% | 100% | 100% | 0%   | 100% | 100% |
|            | Total Enrolled | 2    | 4    | 4    | 0    | 1    | 2    |
| White      |                |      |      |      |      |      |      |
|            | Success        | 50%  | 75%  | 0%   | 0%   | 100% | 0%   |
|            | Non-Success    | 0%   | 25%  | 100% | 0%   | 0%   | 0%   |
|            | Withdrawal     | 50%  | 0%   | 0%   | 100% | 0%   | 100% |
|            | Total Percent  | 100% | 100% | 100% | 100% | 100% | 100% |
|            | Total Enrolled | 2    | 4    | 2    | 1    | 2    | 2    |