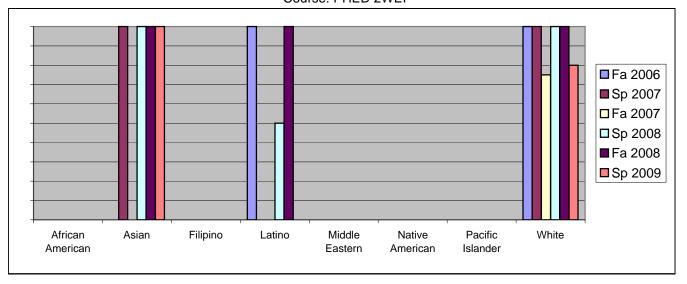

Chabot Success Rates By Ethnicity and Semester Course: PHED 2WEI

|                  |                | Fa 2006 | Sp 2007 | Fa 2007 | Sp 2008 | Fa 2008 | Sp 2009 |  |
|------------------|----------------|---------|---------|---------|---------|---------|---------|--|
| African American |                |         |         |         |         |         |         |  |
|                  | Success        | 0%      | 0%      | 0%      | 0%      | 0%      | 0%      |  |
|                  | Non-Success    | 0%      | 0%      | 0%      | 0%      |         |         |  |
|                  | Withdrawal     | 0%      | 0%      | 0%      | 0%      | 0%      | 0%      |  |
|                  | Total Percent  | 0%      | 0%      | 0%      | 0%      | 0%      | 0%      |  |
|                  | Total Enrolled | 0       | 0       | 0       | 0       | 0       | 0       |  |
| Asian            |                |         |         |         |         |         |         |  |
|                  | Success        | 0%      |         |         | 100%    |         |         |  |
|                  | Non-Success    | 0%      | 0%      | 0%      | 0%      | 0%      | 0%      |  |
|                  | Withdrawal     | 0%      | 0%      | 0%      | 0%      | 0%      | 0%      |  |
|                  | Total Percent  | 0%      | 100%    | 0%      | 100%    | 100%    | 100%    |  |
|                  | Total Enrolled | 0       | 1       | 0       | 1       | 1       | 2       |  |
| Filipino         |                |         |         |         |         |         |         |  |
|                  | Success        | 0%      | 0%      | 0%      | 0%      | 0%      | 0%      |  |
|                  | Non-Success    | 0%      | 0%      | 0%      | 0%      | 0%      | 0%      |  |
|                  | Withdrawal     | 0%      | 0%      | 0%      | 0%      | 0%      | 0%      |  |
|                  | Total Percent  | 0%      | 0%      | 0%      | 0%      | 0%      | 0%      |  |
|                  | Total Enrolled | 0       | 0       | 0       | 0       | 0       | 0       |  |
| Latino           |                |         |         |         |         |         |         |  |
|                  | Success        | 100%    | 0%      | 0%      | 50%     | 100%    | 0%      |  |
|                  | Non-Success    | 0%      | 0%      | 0%      | 0%      | 0%      | 0%      |  |
|                  | Withdrawal     | 0%      | 0%      | 0%      | 50%     | 0%      | 0%      |  |
|                  | Total Percent  | 100%    | 0%      | 0%      | 100%    | 100%    | 0%      |  |
|                  | Total Enrolled | 3       | 0       | 0       | 2       | 1       | 0       |  |
| Middle Ea        | astern         |         |         |         |         |         |         |  |
|                  | Success        | 0%      | 0%      | 0%      | 0%      | 0%      | 0%      |  |
|                  | Non-Success    | 0%      | 0%      | 0%      | 0%      | 0%      | 0%      |  |
|                  | Withdrawal     | 0%      | 0%      | 0%      | 0%      | 0%      | 0%      |  |
|                  | Total Percent  | 0%      | 0%      | 0%      | 0%      | 0%      | 0%      |  |
|                  | Total Enrolled | 0       | 0       | 0       | 0       | 0       | 0       |  |
| Native American  |                |         |         |         |         |         |         |  |
|                  | Success        | 0%      | 0%      | 0%      | 0%      | 0%      | 0%      |  |
|                  | Non-Success    | 0%      | 0%      | 0%      | 0%      | 0%      | 0%      |  |
|                  | Withdrawal     | 0%      | 0%      | 0%      | 0%      | 0%      | 0%      |  |
|                  |                |         |         |         |         |         |         |  |

|            | Total Percent  | 0%   | 0%   | 0%   | 0%   | 0%   | 0%   |
|------------|----------------|------|------|------|------|------|------|
|            | Total Enrolled | 0    | 0    | 0    | 0    | 0    | 0    |
| Pacific Is | slander        |      |      |      |      |      |      |
|            | Success        | 0%   | 0%   | 0%   | 0%   | 0%   | 0%   |
|            | Non-Success    | 0%   | 0%   | 0%   | 0%   | 0%   | 0%   |
|            | Withdrawal     | 0%   | 0%   | 0%   | 0%   | 0%   | 0%   |
|            | Total Percent  | 0%   | 0%   | 0%   | 0%   | 0%   | 0%   |
|            | Total Enrolled | 0    | 0    | 0    | 0    | 0    | 0    |
| White      |                |      |      |      |      |      |      |
|            | Success        | 100% | 100% | 75%  | 100% | 100% | 80%  |
|            | Non-Success    | 0%   | 0%   | 0%   | 0%   | 0%   | 0%   |
|            | Withdrawal     | 0%   | 0%   | 25%  | 0%   | 0%   | 20%  |
|            | Total Percent  | 100% | 100% | 100% | 100% | 100% | 100% |
|            | Total Enrolled | 7    | 5    | 4    | 4    | 5    | 5    |