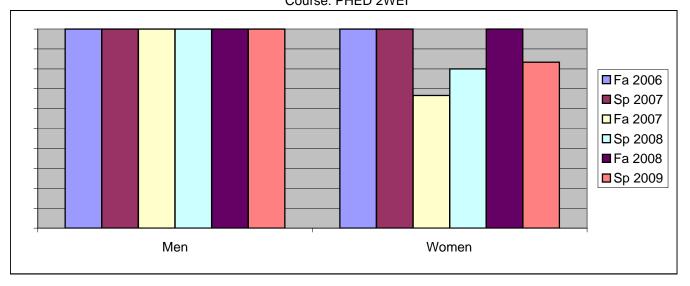

Chabot Success Rates By Gender and Semester Course: PHED 2WEI

|                | Fa 2006 | Sp 2007 | Fa 2007 | Sp 2008 | Fa 2008 | Sp 2009 |
|----------------|---------|---------|---------|---------|---------|---------|
| Men            |         | •       |         | ·       |         | •       |
| Success        | 100%    | 100%    | 100%    | 100%    | 100%    | 100%    |
| Non-Success    | 0%      | 0%      | 0%      | 0%      | 0%      | 0%      |
| Withdrawal     | 0%      | 0%      | 0%      | 0%      | 0%      | 0%      |
| Total Percent  | 100%    | 100%    | 100%    | 100%    | 100%    | 100%    |
| Total Enrolled | 2       | 3       | 1       | 3       | 3       | 1       |
| Women          |         |         |         |         |         |         |
| Success        | 100%    | 100%    | 67%     | 80%     | 100%    | 83%     |
| Non-Success    | 0%      | 0%      | 0%      | 0%      | 0%      | 0%      |
| Withdrawal     | 0%      | 0%      | 33%     | 20%     | 0%      | 17%     |
| Total Percent  | 100%    | 100%    | 100%    | 100%    | 100%    | 100%    |
| Total Enrolled | 7       | 3       | 3       | 5       | 4       | 6       |