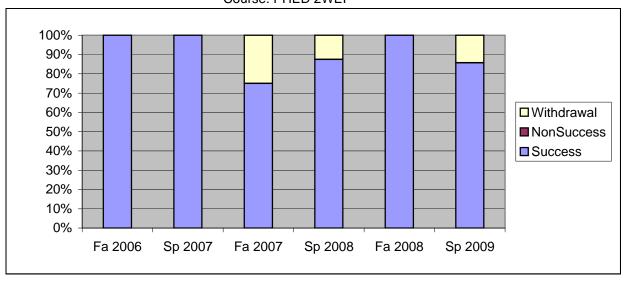

Chabot Success, Non-Success, and Withdrawal Rates By Semester Course: PHED 2WEI

|                | Fa 2006 | Sp 2007 | Fa 2007 | Sp 2008 | Fa 2008 | Sp 2009 |
|----------------|---------|---------|---------|---------|---------|---------|
| Success        | 100%    | 100%    | 75%     | 88%     | 100%    | 86%     |
| Non-Success    | 0%      | 0%      | 0%      | 0%      | 0%      | 0%      |
| Withdrawal     | 0%      | 0%      | 25%     | 13%     | 0%      | 14%     |
| Total Percent  | 100%    | 100%    | 100%    | 100%    | 100%    | 100%    |
| Total Enrolled | 10      | 6       | 4       | 8       | 7       | 7       |