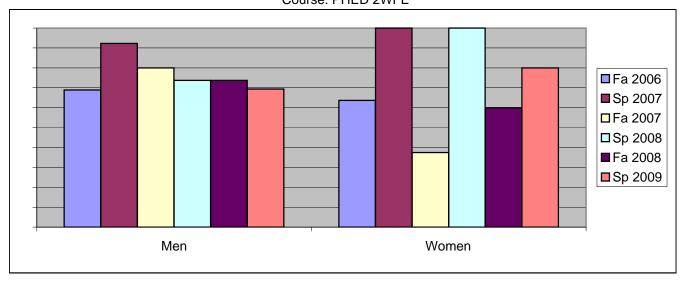

Chabot Success Rates By Gender and Semester Course: PHED 2WFE

|                | Fa 2006 | Sp 2007 | Fa 2007 | Sp 2008 | Fa 2008 | Sp 2009 |
|----------------|---------|---------|---------|---------|---------|---------|
| Men            |         | •       |         | ·       |         | •       |
| Success        | 69%     | 92%     | 80%     | 74%     | 74%     | 69%     |
| Non-Success    | 0%      | 0%      | 0%      | 0%      | 0%      | 0%      |
| Withdrawal     | 31%     | 8%      | 20%     | 26%     | 26%     | 31%     |
| Total Percent  | 100%    | 100%    | 100%    | 100%    | 100%    | 100%    |
| Total Enrolled | 61      | 52      | 65      | 57      | 38      | 49      |
| Women          |         |         |         |         |         |         |
| Success        | 64%     | 100%    | 38%     | 100%    | 60%     | 80%     |
| Non-Success    | 0%      | 0%      | 0%      | 0%      | 0%      | 0%      |
| Withdrawal     | 36%     | 0%      | 63%     | 0%      | 40%     | 20%     |
| Total Percent  | 100%    | 100%    | 100%    | 100%    | 100%    | 100%    |
| Total Enrolled | 11      | 4       | 8       | 8       | 5       | 5       |