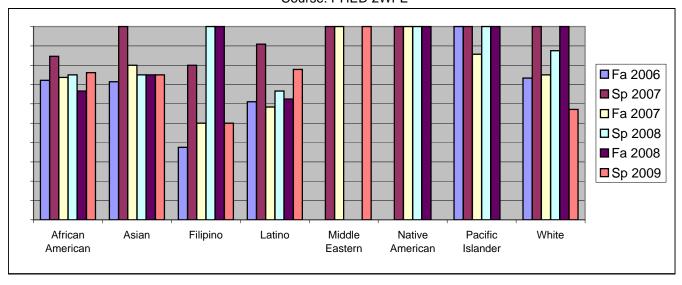

Chabot Success Rates By Ethnicity and Semester Course: PHED 2WFE

|                  | Fa 2006 | Sp 2007 | Fa 2007 | Sp 2008 | Fa 2008 | Sp 2009 |
|------------------|---------|---------|---------|---------|---------|---------|
| African American |         |         |         |         |         |         |
| Success          | 72%     | 85%     | 74%     | 75%     | 67%     | 76%     |
| Non-Success      | 0%      | 0%      | 0%      | 0%      | 0%      | 0%      |
| Withdrawal       | 28%     | 15%     | 26%     | 25%     | 33%     | 24%     |
| Total Percent    | 100%    | 100%    | 100%    | 100%    | 100%    | 100%    |
| Total Enrolled   | 18      | 13      | 19      | 12      | 15      | 21      |
| Asian            |         |         |         |         |         |         |
| Success          | 71%     | 100%    | 80%     | 75%     | 75%     | 75%     |
| Non-Success      | 0%      | 0%      | 0%      | 0%      | 0%      | 0%      |
| Withdrawal       | 29%     | 0%      | 20%     | 25%     | 25%     | 25%     |
| Total Percent    | 100%    | 100%    | 100%    | 100%    | 100%    | 100%    |
| Total Enrolled   | 7       | 5       | 5       | 16      | 4       | 8       |
| Filipino         |         |         |         |         |         |         |
| Success          | 38%     | 80%     | 50%     | 100%    | 100%    | 50%     |
| Non-Success      | 0%      | 0%      | 0%      | 0%      | 0%      | 0%      |
| Withdrawal       | 63%     | 20%     | 50%     | 0%      | 0%      | 50%     |
| Total Percent    | 100%    | 100%    | 100%    | 100%    | 100%    | 100%    |
| Total Enrolled   | 8       | 5       | 4       | 3       | 5       | 4       |
| Latino           |         |         |         |         |         |         |
| Success          | 61%     | 91%     | 58%     | 67%     | 63%     | 78%     |
| Non-Success      | 0%      | 0%      | 0%      | 0%      | 0%      | 0%      |
| Withdrawal       | 39%     | 9%      | 42%     | 33%     | 38%     | 22%     |
| Total Percent    | 100%    | 100%    | 100%    | 100%    | 100%    | 100%    |
| Total Enrolled   | 18      | 11      | 12      | 9       | 8       | 9       |
| Middle Eastern   |         |         |         |         |         |         |
| Success          | 0%      | 100%    | 100%    | 0%      | 0%      | 100%    |
| Non-Success      | 0%      | 0%      | 0%      | 0%      | 0%      | 0%      |
| Withdrawal       | 0%      | 0%      | 0%      | 0%      | 0%      | 0%      |

|            | Total Percent  | 0%   | 100% | 100% | 0%   | 0%   | 100% |
|------------|----------------|------|------|------|------|------|------|
|            | Total Enrolled | 0    | 1    | 3    | 0    | 0    | 1    |
| Native A   | merican        |      |      |      |      |      |      |
|            | Success        | 0%   | 100% | 100% | 100% | 100% | 0%   |
|            | Non-Success    | 0%   | 0%   | 0%   | 0%   | 0%   | 0%   |
|            | Withdrawal     | 0%   | 0%   | 0%   | 0%   | 0%   | 100% |
|            | Total Percent  | 0%   | 100% | 100% | 100% | 100% | 100% |
|            | Total Enrolled | 0    | 1    | 1    | 1    | 1    | 1    |
| Pacific Is | slander        |      |      |      |      |      |      |
|            | Success        | 100% | 100% | 86%  | 100% | 100% | 0%   |
|            | Non-Success    | 0%   | 0%   | 0%   | 0%   | 0%   | 0%   |
|            | Withdrawal     | 0%   | 0%   | 14%  | 0%   | 0%   | 0%   |
|            | Total Percent  | 100% | 100% | 100% | 100% | 100% | 0%   |
|            | Total Enrolled | 2    | 2    | 7    | 1    | 2    | 0    |
| White      |                |      |      |      |      |      |      |
|            | Success        | 73%  | 100% | 75%  | 88%  | 100% | 57%  |
|            | Non-Success    | 0%   | 0%   | 0%   | 0%   | 0%   | 0%   |
|            | Withdrawal     | 27%  | 0%   | 25%  | 13%  | 0%   | 43%  |
|            | Total Percent  | 100% | 100% | 100% | 100% | 100% | 100% |
|            | Total Enrolled | 15   | 12   | 16   | 8    | 3    | 7    |