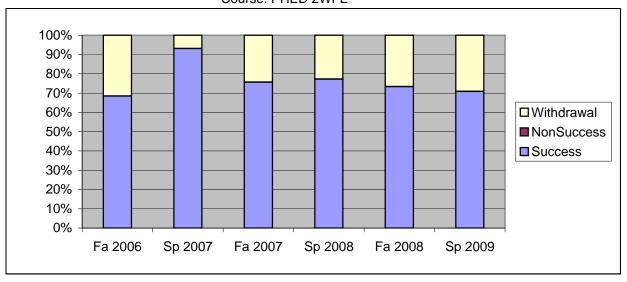

Chabot Success, Non-Success, and Withdrawal Rates By Semester Course: PHED 2WFE

|                | Fa 2006 | Sp 2007 | Fa 2007 | Sp 2008 | Fa 2008 | Sp 2009 |
|----------------|---------|---------|---------|---------|---------|---------|
| Success        | 68%     | 93%     | 76%     | 77%     | 73%     | 71%     |
| Non-Success    | 0%      | 0%      | 0%      | 0%      | 0%      | 0%      |
| Withdrawal     | 32%     | 7%      | 24%     | 23%     | 27%     | 29%     |
| Total Percent  | 100%    | 100%    | 100%    | 100%    | 100%    | 100%    |
| Total Enrolled | 73      | 58      | 74      | 66      | 45      | 55      |