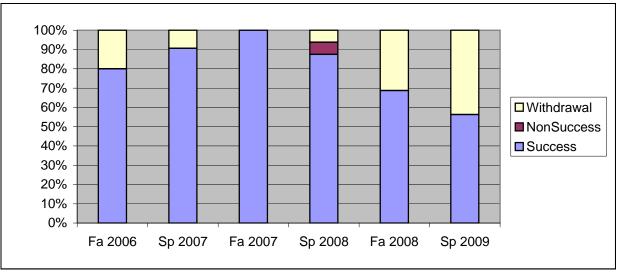

Chabot Success, Non-Success, and Withdrawal Rates By Semester Course: PHED 2WFF

|                | Fa 2006 | Sp 2007 | Fa 2007 | Sp 2008 | Fa 2008 | Sp 2009 |
|----------------|---------|---------|---------|---------|---------|---------|
| Success        | 80%     | 91%     | 100%    | 88%     | 69%     | 56%     |
| Non-Success    | 0%      | 0%      | 0%      | 6%      | 0%      | 0%      |
| Withdrawal     | 20%     | 9%      | 0%      | 6%      | 31%     | 44%     |
| Total Percent  | 100%    | 100%    | 100%    | 100%    | 100%    | 100%    |
| Total Enrolled | 20      | 32      | 14      | 16      | 16      | 16      |