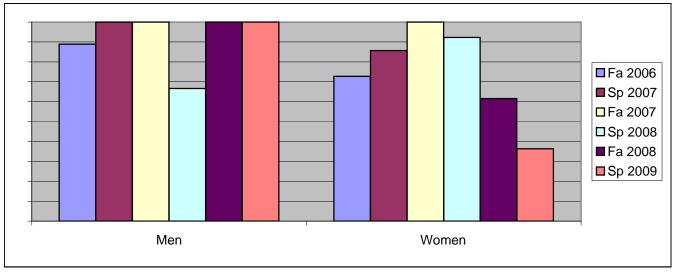

Chabot Success Rates By Gender and Semester Course: PHED 2WFF

|                | Fa 2006 | Sp 2007 | Fa 2007 | Sp 2008 | Fa 2008 | Sp 2009 |
|----------------|---------|---------|---------|---------|---------|---------|
| Men            |         |         |         |         |         |         |
| Success        | 89%     | 100%    | 100%    | 67%     | 100%    | 100%    |
| Non-Success    | 0%      | 0%      | 0%      | 0%      | 0%      | 0%      |
| Withdrawal     | 11%     | 0%      | 0%      | 33%     | 0%      | 0%      |
| Total Percent  | 100%    | 100%    | 100%    | 100%    | 100%    | 100%    |
| Total Enrolled | 9       | 11      | 6       | 3       | 3       | 5       |
| Women          |         |         |         |         |         |         |
| Success        | 73%     | 86%     | 100%    | 92%     | 62%     | 36%     |
| Non-Success    | 0%      | 0%      | 0%      | 8%      | 0%      | 0%      |
| Withdrawal     | 27%     | 14%     | 0%      | 0%      | 38%     | 64%     |
| Total Percent  | 100%    | 100%    | 100%    | 100%    | 100%    | 100%    |
| Total Enrolled | 11      | 21      | 8       | 13      | 13      | 11      |