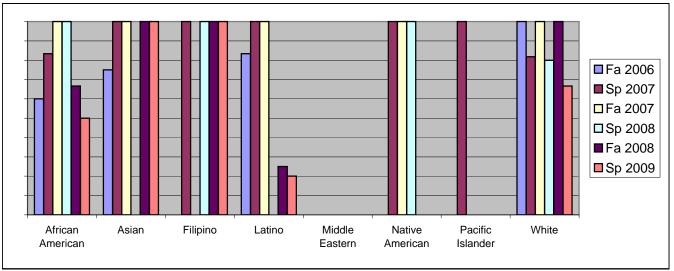

Chabot Success Rates By Ethnicity and Semester Course: PHED 2WFF

|           |                | Fa 2006 | Sp 2007 | Fa 2007 | Sp 2008 | Fa 2008 | Sp 2009 |
|-----------|----------------|---------|---------|---------|---------|---------|---------|
| African A |                |         |         |         |         |         |         |
|           | Success        | 60%     | 83%     |         |         |         |         |
|           | Non-Success    | 0%      | 0%      | 0%      |         |         |         |
|           | Withdrawal     | 40%     | 17%     | 0%      | 0%      | 33%     | 50%     |
|           | Total Percent  | 100%    | 100%    |         |         |         |         |
|           | Total Enrolled | 5       | 6       | 1       | 6       | 6       | 4       |
| Asian     |                |         |         |         |         |         |         |
|           | Success        | 75%     | 100%    |         | 0%      |         |         |
|           | Non-Success    | 0%      | 0%      | 0%      |         |         |         |
|           | Withdrawal     | 25%     | 0%      | 0%      | 0%      | 0%      | 0%      |
|           | Total Percent  | 100%    | 100%    |         |         |         |         |
|           | Total Enrolled | 4       | 4       | 3       | 0       | 2       | 3       |
| Filipino  |                |         |         |         |         |         |         |
|           | Success        | 0%      | 100%    | 0%      |         | 100%    |         |
|           | Non-Success    | 0%      | 0%      | 0%      |         | 0%      |         |
|           | Withdrawal     | 0%      | 0%      | 0%      | 0%      | 0%      | 0%      |
|           | Total Percent  | 0%      | 100%    | 0%      | 100%    | 100%    | 100%    |
|           | Total Enrolled | 0       | 3       | 0       | 3       | 1       | 1       |
| Latino    |                |         |         |         |         |         |         |
|           | Success        | 83%     | 100%    | 100%    | 0%      | 25%     | 20%     |
|           | Non-Success    | 0%      | 0%      | 0%      | 0%      | 0%      | 0%      |
|           | Withdrawal     | 17%     | 0%      | 0%      | 100%    | 75%     | 80%     |
|           | Total Percent  | 100%    | 100%    | 100%    | 100%    | 100%    | 100%    |
|           | Total Enrolled | 6       | 3       | 4       | 1       | 4       | 5       |
| Middle E  | astern         |         |         |         |         |         |         |
|           | Success        | 0%      | 0%      | 0%      | 0%      | 0%      | 0%      |
|           | Non-Success    | 0%      | 0%      | 0%      | 0%      | 0%      | 0%      |
|           | Withdrawal     | 0%      | 0%      | 0%      | 0%      | 0%      | 0%      |
|           | Total Percent  | 0%      | 0%      | 0%      | 0%      | 0%      | 0%      |
|           | Total Enrolled | 0       | 0       | 0       | 0       | 0       | 0       |
| Native A  | merican        |         |         |         |         |         |         |
|           | Success        | 0%      | 100%    | 100%    | 100%    | 0%      | 0%      |
|           | Non-Success    | 0%      | 0%      | 0%      | 0%      | 0%      | 0%      |
|           | Withdrawal     | 0%      | 0%      | 0%      | 0%      | 0%      | 0%      |
|           |                |         |         |         |         |         |         |

|            | Total Percent  | 0%   | 100% | 100% | 100% | 0%   | 0%   |
|------------|----------------|------|------|------|------|------|------|
|            | Total Enrolled | 0    | 1    | 1    | 1    | 0    | 0    |
| Pacific Is | slander        |      |      |      |      |      |      |
|            | Success        | 0%   | 100% | 0%   | 0%   | 0%   | 0%   |
|            | Non-Success    | 0%   | 0%   | 0%   | 0%   | 0%   | 0%   |
|            | Withdrawal     | 0%   | 0%   | 0%   | 0%   | 0%   | 0%   |
|            | Total Percent  | 0%   | 100% | 0%   | 0%   | 0%   | 0%   |
|            | Total Enrolled | 0    | 1    | 0    | 0    | 0    | 0    |
| White      |                |      |      |      |      |      |      |
|            | Success        | 100% | 82%  | 100% | 80%  | 100% | 67%  |
|            | Non-Success    | 0%   | 0%   | 0%   | 20%  | 0%   | 0%   |
|            | Withdrawal     | 0%   | 18%  | 0%   | 0%   | 0%   | 33%  |
|            | Total Percent  | 100% | 100% | 100% | 100% | 100% | 100% |
|            | Total Enrolled | 5    | 11   | 3    | 5    | 2    | 3    |