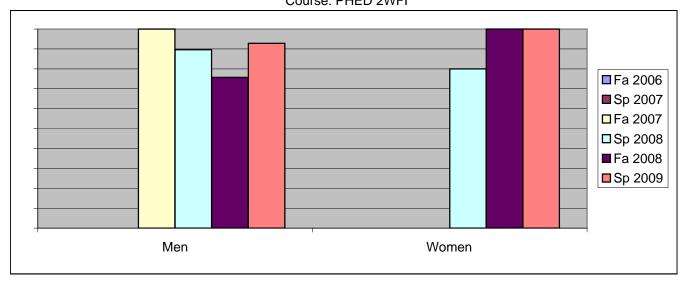

Chabot Success Rates By Gender and Semester Course: PHED 2WFI

|                | Fa 2006 | Sp 2007 | Fa 2007 | Sp 2008 | Fa 2008 | Sp 2009 |
|----------------|---------|---------|---------|---------|---------|---------|
| Men            |         | •       |         | ·       |         | •       |
| Success        | 0%      | 0%      | 100%    | 90%     | 76%     | 93%     |
| Non-Success    | 0%      | 0%      | 0%      | 0%      | 0%      | 0%      |
| Withdrawal     | 0%      | 0%      | 0%      | 10%     | 24%     | 7%      |
| Total Percent  | 0%      | 0%      | 100%    | 100%    | 100%    | 100%    |
| Total Enrolled | 0       | 0       | 1       | 29      | 33      | 28      |
| Women          |         |         |         |         |         |         |
| Success        | 0%      | 0%      | 0%      | 80%     | 100%    | 100%    |
| Non-Success    | 0%      | 0%      | 0%      | 0%      | 0%      | 0%      |
| Withdrawal     | 0%      | 0%      | 0%      | 20%     | 0%      | 0%      |
| Total Percent  | 0%      | 0%      | 0%      | 100%    | 100%    | 100%    |
| Total Enrolled | 0       | 0       | 0       | 5       | 3       | 4       |