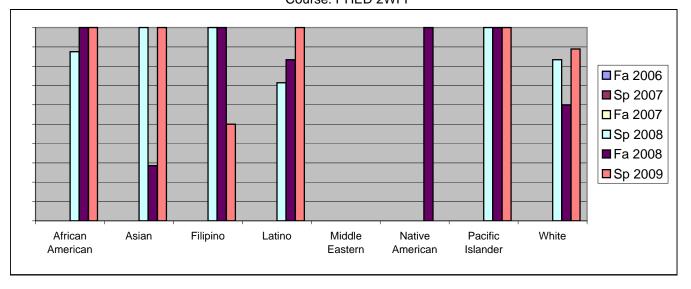

Chabot Success Rates By Ethnicity and Semester Course: PHED 2WFI

|           |                | Fa 2006 | Sp 2007 | Fa 2007 | Sp 2008 | Fa 2008 | Sp 2009 |
|-----------|----------------|---------|---------|---------|---------|---------|---------|
| African A | merican        |         |         |         |         |         |         |
|           | Success        | 0%      | 0%      | 0%      | 88%     | 100%    | 100%    |
|           | Non-Success    | 0%      | 0%      | 0%      | 0%      | 0%      | 0%      |
|           | Withdrawal     | 0%      | 0%      | 0%      |         | 0%      | 0%      |
|           | Total Percent  | 0%      | 0%      | 0%      | 100%    | 100%    | 100%    |
|           | Total Enrolled | 0       | 0       | 0       | 8       | 13      | 9       |
| Asian     |                |         |         |         |         |         |         |
|           | Success        | 0%      | 0%      | 0%      | 100%    | 29%     | 100%    |
|           | Non-Success    | 0%      | 0%      | 0%      | 0%      | 0%      | 0%      |
|           | Withdrawal     | 0%      | 0%      | 0%      | 0%      | 71%     | 0%      |
|           | Total Percent  | 0%      | 0%      | 0%      | 100%    | 100%    | 100%    |
|           | Total Enrolled | 0       | 0       | 0       | 2       | 7       | 2       |
| Filipino  |                |         |         |         |         |         |         |
|           | Success        | 0%      | 0%      | 0%      | 100%    | 100%    | 50%     |
|           | Non-Success    | 0%      | 0%      | 0%      | 0%      | 0%      | 0%      |
|           | Withdrawal     | 0%      | 0%      | 0%      | 0%      | 0%      | 50%     |
|           | Total Percent  | 0%      | 0%      | 0%      | 100%    | 100%    | 100%    |
|           | Total Enrolled | 0       | 0       | 0       | 3       | 1       | 2       |
| Latino    |                |         |         |         |         |         |         |
|           | Success        | 0%      | 0%      | 0%      | 71%     | 83%     | 100%    |
|           | Non-Success    | 0%      | 0%      | 0%      | 0%      | 0%      | 0%      |
|           | Withdrawal     | 0%      | 0%      | 0%      | 29%     | 17%     | 0%      |
|           | Total Percent  | 0%      | 0%      | 0%      | 100%    | 100%    | 100%    |
|           | Total Enrolled | 0       | 0       | 0       | 7       | 6       | 5       |
| Middle Ea | astern         |         |         |         |         |         |         |
|           | Success        | 0%      | 0%      | 0%      | 0%      | 0%      | 0%      |
|           | Non-Success    | 0%      | 0%      | 0%      | 0%      | 0%      | 0%      |
|           | Withdrawal     | 0%      | 0%      | 0%      | 0%      | 0%      | 0%      |
|           | Total Percent  | 0%      | 0%      | 0%      | 0%      | 0%      | 0%      |
|           | Total Enrolled | 0       | 0       | 0       | 0       | 0       | 0       |
| Native Ar | merican        |         |         |         |         |         |         |
|           | Success        | 0%      | 0%      |         |         |         |         |
|           | Non-Success    | 0%      | 0%      |         |         | 0%      |         |
|           | Withdrawal     | 0%      | 0%      | 0%      | 0%      | 0%      | 0%      |
|           |                |         |         |         |         |         |         |

|            | Total Percent          | 0%       | 0%       | 0%       | 0%        | 100%      | 0%        |
|------------|------------------------|----------|----------|----------|-----------|-----------|-----------|
|            | Total Enrolled         | 0        | 0        | 0        | 0         | 1         | 0         |
| Pacific Is | lander                 |          |          |          |           |           |           |
|            | Success                | 0%       | 0%       | 0%       | 100%      | 100%      | 100%      |
|            | Non-Success            | 0%       | 0%       | 0%       | 0%        | 0%        | 0%        |
|            | Withdrawal             | 0%       | 0%       | 0%       | 0%        | 0%        | 0%        |
|            | Total Percent          | 0%       | 0%       | 0%       | 100%      | 100%      | 100%      |
|            | Total Enrolled         | 0        | 0        | 0        | 1         | 1         | 3         |
|            |                        |          |          |          |           |           |           |
| White      |                        |          |          |          |           |           |           |
| White      | Success                | 0%       | 0%       | 0%       | 83%       | 60%       | 89%       |
| White      | Success<br>Non-Success | 0%<br>0% | 0%<br>0% | 0%<br>0% | 83%<br>0% | 60%<br>0% | 89%<br>0% |
| White      |                        | - , -    |          |          |           |           |           |
| White      | Non-Success            | 0%       | 0%       | 0%       | 0%        | 0%        | 0%        |