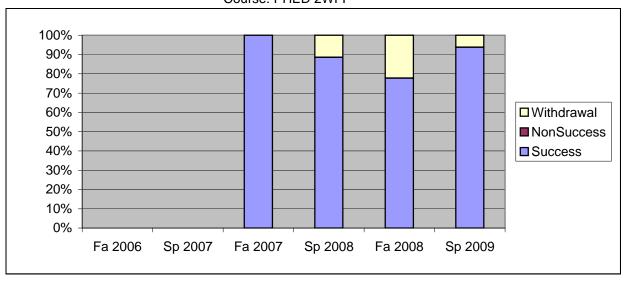

Chabot Success, Non-Success, and Withdrawal Rates By Semester Course: PHED 2WFI

|                | Fa 2006 | Sp 2007 | Fa 2007 | Sp 2008 | Fa 2008 | Sp 2009 |
|----------------|---------|---------|---------|---------|---------|---------|
| Success        | 0%      | 0%      | 100%    | 89%     | 78%     | 94%     |
| Non-Success    | 0%      | 0%      | 0%      | 0%      | 0%      | 0%      |
| Withdrawal     | 0%      | 0%      | 0%      | 11%     | 22%     | 6%      |
| Total Percent  | 0%      | 0%      | 100%    | 100%    | 100%    | 100%    |
| Total Enrolled | 0       | 0       | 1       | 35      | 36      | 32      |