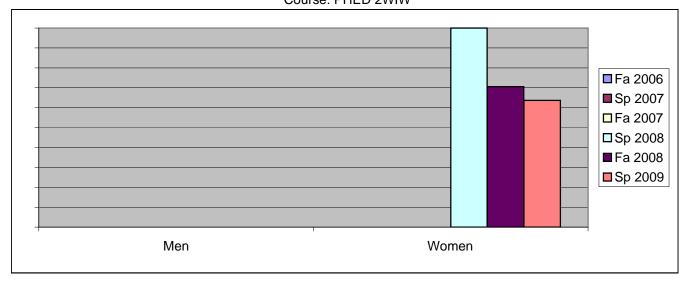

Chabot Success Rates By Gender and Semester Course: PHED 2WIW

|                | Fa 2006 | Sp 2007 | Fa 2007 | Sp 2008 | Fa 2008 | Sp 2009 |
|----------------|---------|---------|---------|---------|---------|---------|
| Men            |         | •       |         | ·       |         |         |
| Success        | 0%      | 0%      | 0%      | 0%      | 0%      | 0%      |
| Non-Success    | 0%      | 0%      | 0%      | 0%      | 0%      | 0%      |
| Withdrawal     | 0%      | 0%      | 0%      | 0%      | 0%      | 0%      |
| Total Percent  | 0%      | 0%      | 0%      | 0%      | 0%      | 0%      |
| Total Enrolled | 0       | 0       | 0       | 0       | 0       | 0       |
| Women          |         |         |         |         |         |         |
| Success        | 0%      | 0%      | 0%      | 100%    | 71%     | 64%     |
| Non-Success    | 0%      | 0%      | 0%      | 0%      | 12%     | 9%      |
| Withdrawal     | 0%      | 0%      | 0%      | 0%      | 18%     | 27%     |
| Total Percent  | 0%      | 0%      | 0%      | 100%    | 100%    | 100%    |
| Total Enrolled | 0       | 0       | 0       | 1       | 17      | 22      |