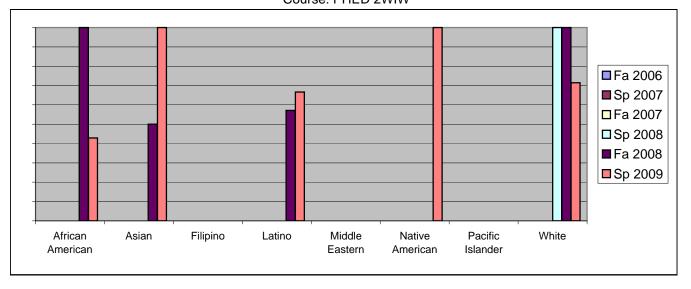

Chabot Success Rates By Ethnicity and Semester Course: PHED 2WIW

|                  |                | Fa 2006 | Sp 2007 | Fa 2007 | Sp 2008 | Fa 2008 | Sp 2009 |  |  |
|------------------|----------------|---------|---------|---------|---------|---------|---------|--|--|
| African American |                |         |         |         |         |         |         |  |  |
|                  | Success        | 0%      | 0%      | 0%      | 0%      | 100%    | 43%     |  |  |
|                  | Non-Success    | 0%      | 0%      | 0%      | 0%      | 0%      | 0%      |  |  |
|                  | Withdrawal     | 0%      | 0%      | 0%      | 0%      | 0%      | 57%     |  |  |
|                  | Total Percent  | 0%      | 0%      | 0%      | 0%      | 100%    | 100%    |  |  |
|                  | Total Enrolled | 0       | 0       | 0       | 0       | 4       | 7       |  |  |
| Asian            |                |         |         |         |         |         |         |  |  |
|                  | Success        | 0%      | 0%      | 0%      | 0%      | 50%     | 100%    |  |  |
|                  | Non-Success    | 0%      | 0%      | 0%      | 0%      | 0%      | 0%      |  |  |
|                  | Withdrawal     | 0%      | 0%      | 0%      | 0%      | 50%     | 0%      |  |  |
|                  | Total Percent  | 0%      | 0%      | 0%      | 0%      | 100%    | 100%    |  |  |
|                  | Total Enrolled | 0       | 0       | 0       | 0       | 2       | 3       |  |  |
| Filipino         |                |         |         |         |         |         |         |  |  |
|                  | Success        | 0%      |         |         | 0%      |         |         |  |  |
|                  | Non-Success    | 0%      | 0%      | 0%      | 0%      | 0%      | 0%      |  |  |
|                  | Withdrawal     | 0%      | 0%      | 0%      | 0%      | 100%    | 0%      |  |  |
|                  | Total Percent  | 0%      | 0%      | 0%      | 0%      | 100%    | 0%      |  |  |
|                  | Total Enrolled | 0       | 0       | 0       | 0       | 1       | 0       |  |  |
| Latino           |                |         |         |         |         |         |         |  |  |
|                  | Success        | 0%      | 0%      | 0%      | 0%      | 57%     | 67%     |  |  |
|                  | Non-Success    | 0%      | 0%      | 0%      | 0%      | 29%     | 33%     |  |  |
|                  | Withdrawal     | 0%      | 0%      | 0%      | 0%      |         |         |  |  |
|                  | Total Percent  | 0%      | 0%      | 0%      | 0%      | 100%    | 100%    |  |  |
|                  | Total Enrolled | 0       | 0       | 0       | 0       | 7       | 3       |  |  |
| Middle Eastern   |                |         |         |         |         |         |         |  |  |
|                  | Success        | 0%      |         |         | 0%      |         |         |  |  |
|                  | Non-Success    | 0%      |         |         | 0%      |         |         |  |  |
|                  | Withdrawal     | 0%      | 0%      | 0%      | 0%      | 0%      | 0%      |  |  |
|                  | Total Percent  | 0%      | 0%      | 0%      | 0%      | 0%      | 0%      |  |  |
|                  | Total Enrolled | 0       | 0       | 0       | 0       | 0       | 0       |  |  |
| Native American  |                |         |         |         |         |         |         |  |  |
|                  | Success        | 0%      |         |         | 0%      |         |         |  |  |
|                  | Non-Success    | 0%      |         |         | 0%      |         |         |  |  |
|                  | Withdrawal     | 0%      | 0%      | 0%      | 0%      | 0%      | 0%      |  |  |
|                  |                |         |         |         |         |         |         |  |  |

|            | Total Percent  | 0% | 0% | 0% | 0%   | 0%   | 100% |
|------------|----------------|----|----|----|------|------|------|
|            | Total Enrolled | 0  | 0  | 0  | 0    | 0    | 1    |
| Pacific Is | lander         |    |    |    |      |      |      |
|            | Success        | 0% | 0% | 0% | 0%   | 0%   | 0%   |
|            | Non-Success    | 0% | 0% | 0% | 0%   | 0%   | 0%   |
|            | Withdrawal     | 0% | 0% | 0% | 0%   | 0%   | 0%   |
|            | Total Percent  | 0% | 0% | 0% | 0%   | 0%   | 0%   |
|            | Total Enrolled | 0  | 0  | 0  | 0    | 0    | 0    |
| White      |                |    |    |    |      |      |      |
|            | Success        | 0% | 0% | 0% | 100% | 100% | 71%  |
|            | Non-Success    | 0% | 0% | 0% | 0%   | 0%   | 14%  |
|            | Withdrawal     | 0% | 0% | 0% | 0%   | 0%   | 14%  |
|            | Total Percent  | 0% | 0% | 0% | 100% | 100% | 100% |
|            | Total Enrolled | 0  | 0  | 0  | 1    | 2    | 7    |