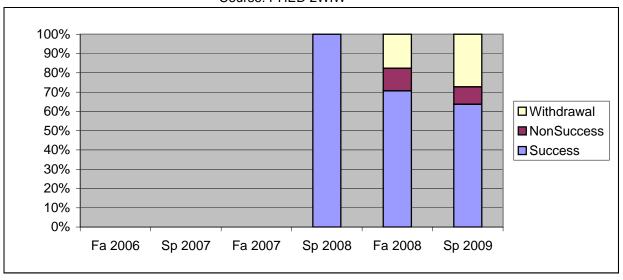

Chabot Success, Non-Success, and Withdrawal Rates By Semester Course: PHED 2WIW

|                | Fa 2006 | Sp 2007 | Fa 2007 | Sp 2008 | Fa 2008 | Sp 2009 |
|----------------|---------|---------|---------|---------|---------|---------|
| Success        | 0%      | 0%      | 0%      | 100%    | 71%     | 64%     |
| Non-Success    | 0%      | 0%      | 0%      | 0%      | 12%     | 9%      |
| Withdrawal     | 0%      | 0%      | 0%      | 0%      | 18%     | 27%     |
| Total Percent  | 0%      | 0%      | 0%      | 100%    | 100%    | 100%    |
| Total Enrolled | 0       | 0       | 0       | 1       | 17      | 22      |