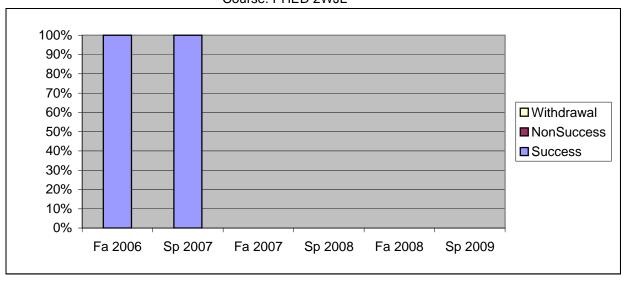

Chabot
Success, Non-Success, and Withdrawal Rates By Semester
Course: PHED 2WJL

|                | Fa 2006 | Sp 2007 | Fa 2007 | Sp 2008 | Fa 2008 | Sp 2009 |
|----------------|---------|---------|---------|---------|---------|---------|
| Success        | 100%    | 100%    | 0%      | 0%      | 0%      | 0%      |
| Non-Success    | 0%      | 0%      | 0%      | 0%      | 0%      | 0%      |
| Withdrawal     | 0%      | 0%      | 0%      | 0%      | 0%      | 0%      |
| Total Percent  | 100%    | 100%    | 0%      | 0%      | 0%      | 0%      |
| Total Enrolled | 11      | 10      | 0       | 0       | 0       | 0       |