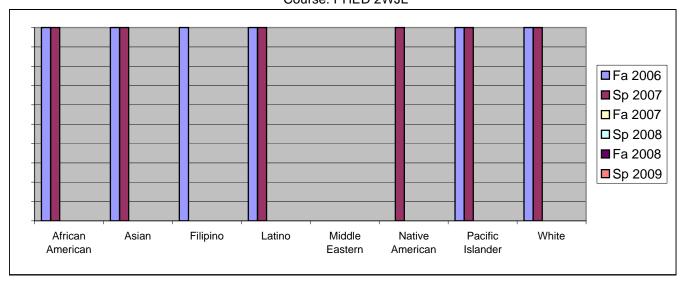

Chabot Success Rates By Ethnicity and Semester Course: PHED 2WJL

|           |                | Fa 2006 | Sp 2007 | Fa 2007 | Sp 2008 | Fa 2008 | Sp 2009 |
|-----------|----------------|---------|---------|---------|---------|---------|---------|
| African A | American       |         |         |         |         |         |         |
|           | Success        | 100%    | 100%    | 0%      | 0%      | 0%      | 0%      |
|           | Non-Success    | 0%      | 0%      | 0%      | 0%      | 0%      | 0%      |
|           | Withdrawal     | 0%      | 0%      | 0%      | 0%      | 0%      | 0%      |
|           | Total Percent  | 100%    | 100%    | 0%      | 0%      | 0%      | 0%      |
|           | Total Enrolled | 1       | 2       | 0       | 0       | 0       | 0       |
| Asian     |                |         |         |         |         |         |         |
|           | Success        | 100%    | 100%    | 0%      | 0%      | 0%      | 0%      |
|           | Non-Success    | 0%      | 0%      | 0%      | 0%      | 0%      | 0%      |
|           | Withdrawal     | 0%      | 0%      | 0%      | 0%      | 0%      | 0%      |
|           | Total Percent  | 100%    | 100%    | 0%      | 0%      | 0%      | 0%      |
|           | Total Enrolled | 2       | 1       | 0       | 0       | 0       | 0       |
| Filipino  |                |         |         |         |         |         |         |
|           | Success        | 100%    | 0%      | 0%      | 0%      | 0%      | 0%      |
|           | Non-Success    | 0%      | 0%      | 0%      | 0%      | 0%      | 0%      |
|           | Withdrawal     | 0%      | 0%      | 0%      | 0%      | 0%      | 0%      |
|           | Total Percent  | 100%    | 0%      | 0%      | 0%      | 0%      | 0%      |
|           | Total Enrolled | 1       | 0       | 0       | 0       | 0       | 0       |
| Latino    |                |         |         |         |         |         |         |
|           | Success        | 100%    | 100%    | 0%      | 0%      | 0%      | 0%      |
|           | Non-Success    | 0%      | 0%      | 0%      | 0%      | 0%      | 0%      |
|           | Withdrawal     | 0%      | 0%      | 0%      | 0%      | 0%      | 0%      |
|           | Total Percent  | 100%    | 100%    | 0%      | 0%      | 0%      | 0%      |
|           | Total Enrolled | 1       | 2       | 0       | 0       | 0       | 0       |
| Middle E  | astern         |         |         |         |         |         |         |
|           | Success        | 0%      | 0%      | 0%      | 0%      | 0%      | 0%      |
|           | Non-Success    | 0%      | 0%      | 0%      | 0%      | 0%      | 0%      |
|           | Withdrawal     | 0%      | 0%      | 0%      | 0%      | 0%      | 0%      |
|           | Total Percent  | 0%      | 0%      | 0%      | 0%      | 0%      | 0%      |
|           | Total Enrolled | 0       | 0       | 0       | 0       | 0       | 0       |
| Native A  | merican        |         |         |         |         |         |         |
|           | Success        | 0%      | 100%    |         |         |         |         |
|           | Non-Success    | 0%      | 0%      |         |         |         |         |
|           | Withdrawal     | 0%      | 0%      | 0%      | 0%      | 0%      | 0%      |
|           |                |         |         |         |         |         |         |

|            | Total Percent  | 0%   | 100% | 0% | 0% | 0% | 0% |
|------------|----------------|------|------|----|----|----|----|
|            | Total Enrolled | 0    | 1    | 0  | 0  | 0  | 0  |
| Pacific Is | slander        |      |      |    |    |    |    |
|            | Success        | 100% | 100% | 0% | 0% | 0% | 0% |
|            | Non-Success    | 0%   | 0%   | 0% | 0% | 0% | 0% |
|            | Withdrawal     | 0%   | 0%   | 0% | 0% | 0% | 0% |
|            | Total Percent  | 100% | 100% | 0% | 0% | 0% | 0% |
|            | Total Enrolled | 1    | 1    | 0  | 0  | 0  | 0  |
| White      |                |      |      |    |    |    |    |
|            | Success        | 100% | 100% | 0% | 0% | 0% | 0% |
|            | Non-Success    | 0%   | 0%   | 0% | 0% | 0% | 0% |
|            | Withdrawal     | 0%   | 0%   | 0% | 0% | 0% | 0% |
|            | Total Percent  | 100% | 100% | 0% | 0% | 0% | 0% |
|            | Total Enrolled | 3    | 2    | 0  | 0  | 0  | 0  |