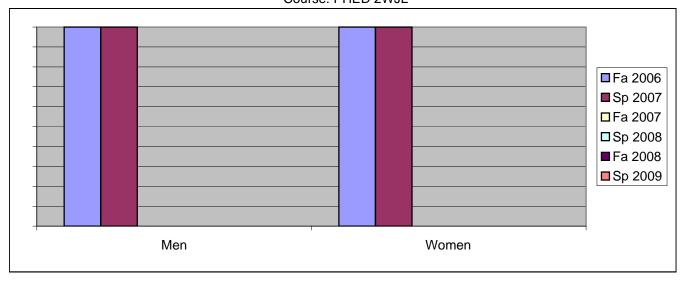

Chabot Success Rates By Gender and Semester Course: PHED 2WJL

|                | Fa 2006 | Sp 2007 | Fa 2007 | Sp 2008 | Fa 2008 | Sp 2009 |
|----------------|---------|---------|---------|---------|---------|---------|
| Men            |         |         |         |         |         | -       |
| Success        | 100%    | 100%    | 0%      | 0%      | 0%      | 0%      |
| Non-Success    | 0%      | 0%      | 0%      | 0%      | 0%      | 0%      |
| Withdrawal     | 0%      | 0%      | 0%      | 0%      | 0%      | 0%      |
| Total Percent  | 100%    | 100%    | 0%      | 0%      | 0%      | 0%      |
| Total Enrolled | 5       | 4       | 0       | 0       | 0       | 0       |
| Women          |         |         |         |         |         |         |
| Success        | 100%    | 100%    | 0%      | 0%      | 0%      | 0%      |
| Non-Success    | 0%      | 0%      | 0%      | 0%      | 0%      | 0%      |
| Withdrawal     | 0%      | 0%      | 0%      | 0%      | 0%      | 0%      |
| Total Percent  | 100%    | 100%    | 0%      | 0%      | 0%      | 0%      |
| Total Enrolled | 6       | 6       | 0       | 0       | 0       | 0       |