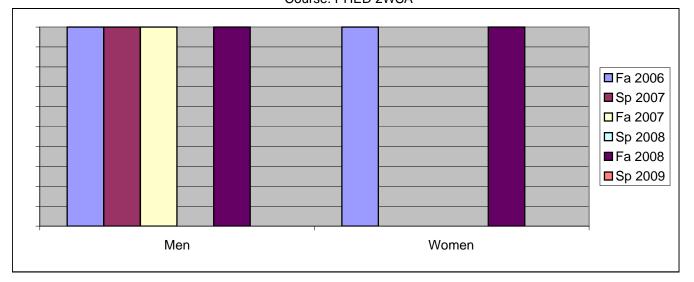

Chabot Success Rates By Gender and Semester Course: PHED 2WSA

|                | Fa 2006 | Sp 2007 | Fa 2007 | Sp 2008 | Fa 2008 | Sp 2009 |
|----------------|---------|---------|---------|---------|---------|---------|
| Men            |         | •       |         | ·       |         |         |
| Success        | 100%    | 100%    | 100%    | 0%      | 100%    | 0%      |
| Non-Success    | 0%      | 0%      | 0%      | 0%      | 0%      | 0%      |
| Withdrawal     | 0%      | 0%      | 0%      | 0%      | 0%      | 0%      |
| Total Percent  | 100%    | 100%    | 100%    | 0%      | 100%    | 0%      |
| Total Enrolled | 16      | 6       | 21      | 0       | 28      | 0       |
| Women          |         |         |         |         |         |         |
| Success        | 100%    | 0%      | 0%      | 0%      | 100%    | 0%      |
| Non-Success    | 0%      | 0%      | 0%      | 0%      | 0%      | 0%      |
| Withdrawal     | 0%      | 0%      | 0%      | 0%      | 0%      | 0%      |
| Total Percent  | 100%    | 0%      | 0%      | 0%      | 100%    | 0%      |
| Total Enrolled | 2       | 0       | 0       | 0       | 2       | 0       |