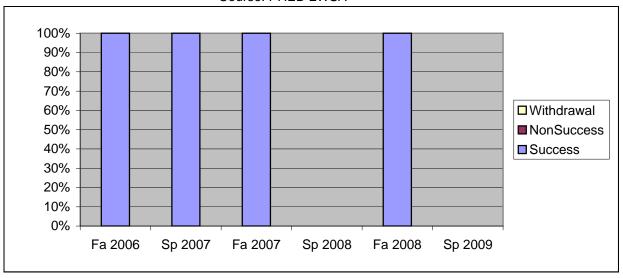

Chabot Success, Non-Success, and Withdrawal Rates By Semester Course: PHED 2WSA

|                | Fa 2006 | Sp 2007 | Fa 2007 | Sp 2008 | Fa 2008 | Sp 2009 |
|----------------|---------|---------|---------|---------|---------|---------|
| Success        | 100%    | 100%    | 100%    | 0%      | 100%    | 0%      |
| Non-Success    | 0%      | 0%      | 0%      | 0%      | 0%      | 0%      |
| Withdrawal     | 0%      | 0%      | 0%      | 0%      | 0%      | 0%      |
| Total Percent  | 100%    | 100%    | 100%    | 0%      | 100%    | 0%      |
| Total Enrolled | 18      | 6       | 21      | 0       | 30      | 0       |