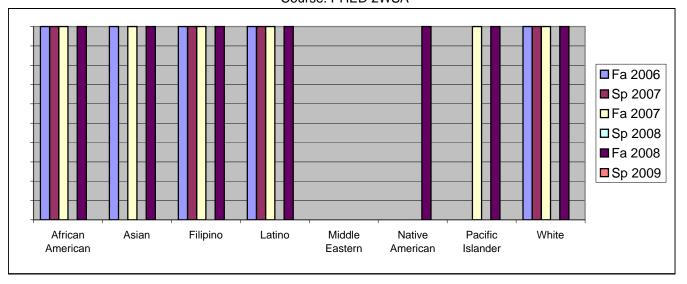

Chabot Success Rates By Ethnicity and Semester Course: PHED 2WSA

|                  |                | Fa 2006 | Sp 2007   | Fa 2007 | Sp 2008 | Fa 2008 | Sp 2009 |  |
|------------------|----------------|---------|-----------|---------|---------|---------|---------|--|
| African American |                |         |           |         |         |         |         |  |
|                  | Success        | 100%    | 100% 100% |         | 0%      | 100%    | 0%      |  |
|                  | Non-Success    | 0%      | 0%        | 0%      | 0%      | 0%      | 0%      |  |
|                  | Withdrawal     | 0%      | 0%        |         |         |         |         |  |
|                  | Total Percent  | 100%    | 100%      | 100%    | 0%      | 100%    | 0%      |  |
|                  | Total Enrolled | 2       | 1         | 2       | 0       | 4       | 0       |  |
| Asian            |                |         |           |         |         |         |         |  |
|                  | Success        | 100%    | 0%        |         |         |         |         |  |
|                  | Non-Success    | 0%      | 0%        |         |         |         |         |  |
|                  | Withdrawal     | 0%      | 0%        |         |         |         |         |  |
|                  | Total Percent  | 100%    | 0%        |         |         | 100%    | 0%      |  |
|                  | Total Enrolled | 1       | 0         | 3       | 0       | 1       | 0       |  |
| Filipino         |                |         |           |         |         |         |         |  |
|                  | Success        | 100%    | 100%      |         |         |         |         |  |
|                  | Non-Success    | 0%      | 0%        |         |         |         |         |  |
|                  | Withdrawal     | 0%      | 0%        | 0%      |         |         |         |  |
|                  | Total Percent  | 100%    | 100%      | 100%    | 0%      |         |         |  |
|                  | Total Enrolled | 1       | 1         | 1       | 0       | 2       | 0       |  |
| Latino           |                |         |           |         |         |         |         |  |
|                  | Success        | 100%    | 100%      |         |         |         |         |  |
|                  | Non-Success    | 0%      | 0%        |         |         |         |         |  |
|                  | Withdrawal     | 0%      | 0%        |         |         |         |         |  |
|                  | Total Percent  | 100%    | 100%      |         |         |         |         |  |
|                  | Total Enrolled | 5       | 2         | 6       | 0       | 8       | 0       |  |
| Middle E         |                |         |           |         |         |         |         |  |
|                  | Success        | 0%      | 0%        |         |         |         |         |  |
|                  | Non-Success    | 0%      | 0%        |         |         |         |         |  |
|                  | Withdrawal     | 0%      | 0%        |         |         |         |         |  |
|                  | Total Percent  | 0%      |           |         |         |         |         |  |
|                  | Total Enrolled | 0       | 0         | 0       | 0       | 0       | 0       |  |
| Native A         |                |         |           |         |         |         |         |  |
|                  | Success        | 0%      | 0%        |         |         |         |         |  |
|                  | Non-Success    | 0%      | 0%        |         |         |         |         |  |
|                  | Withdrawal     | 0%      | 0%        | 0%      | 0%      | 0%      | 0%      |  |

|            | Total Percent  | 09   | 6 0%   | 0%   | 0% | 100% | 0% |  |
|------------|----------------|------|--------|------|----|------|----|--|
|            | Total Enrolled |      | 0 0    | 0    | 0  | 1    | 0  |  |
| Pacific Is | lander         |      |        |      |    |      |    |  |
|            | Success        | 09   | 6 0%   | 100% | 0% | 100% | 0% |  |
|            | Non-Success    | 09   | 6 0%   | 0%   | 0% | 0%   | 0% |  |
|            | Withdrawal     | 09   | 6 0%   | 0%   | 0% | 0%   | 0% |  |
|            | Total Percent  | 09   | 6 0%   | 100% | 0% | 100% | 0% |  |
|            | Total Enrolled |      | 0 0    | 1    | 0  | 2    | 0  |  |
| White      |                |      |        |      |    |      |    |  |
|            | Success        | 1009 | 6 100% | 100% | 0% | 100% | 0% |  |
|            | Non-Success    | 09   | 6 0%   | 0%   | 0% | 0%   | 0% |  |
|            | Withdrawal     | 09   | 6 0%   | 0%   | 0% | 0%   | 0% |  |
|            | Total Percent  | 1009 | 6 100% | 100% | 0% | 100% | 0% |  |
|            | Total Enrolled |      | 7 2    | 7    | 0  | 10   | 0  |  |