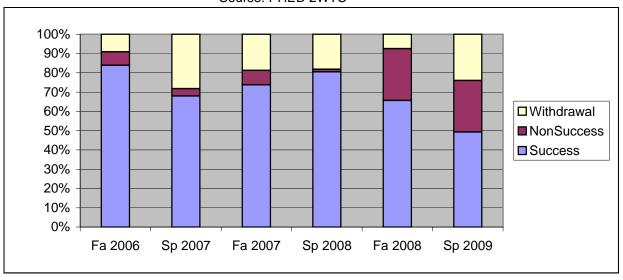

Chabot Success, Non-Success, and Withdrawal Rates By Semester Course: PHED 2WTC

|                | Fa 2006 | Sp 2007 | Fa 2007 | Sp 2008 | Fa 2008 | Sp 2009 |
|----------------|---------|---------|---------|---------|---------|---------|
| Success        | 84%     | 68%     | 74%     | 81%     | 66%     | 49%     |
| Non-Success    | 7%      | 4%      | 8%      | 1%      | 27%     | 27%     |
| Withdrawal     | 9%      | 28%     | 19%     | 18%     | 7%      | 24%     |
| Total Percent  | 100%    | 100%    | 100%    | 100%    | 100%    | 100%    |
| Total Enrolled | 143     | 78      | 80      | 77      | 67      | 71      |