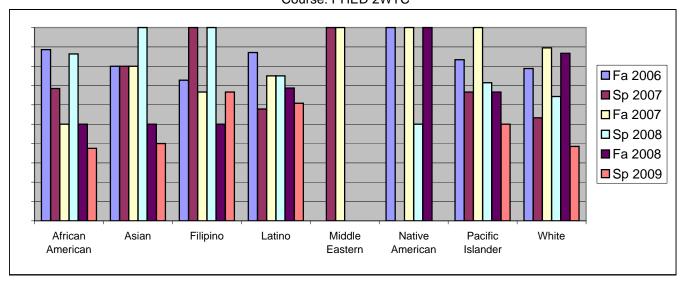

Chabot Success Rates By Ethnicity and Semester Course: PHED 2WTC

|           |                | Fa 2006 | Sp 2007 | Fa 2007 | Sp 2008 | Fa 2008 | Sp 2009 |
|-----------|----------------|---------|---------|---------|---------|---------|---------|
| African A | American       |         |         |         |         |         |         |
|           | Success        | 89%     | 68%     | 50%     | 86%     | 50%     | 38%     |
|           | Non-Success    | 6%      | 5%      | 17%     | 0%      | 39%     | 50%     |
|           | Withdrawal     | 6%      | 26%     | 33%     | 14%     | 11%     | 13%     |
|           | Total Percent  | 100%    | 100%    | 100%    | 100%    | 100%    | 100%    |
|           | Total Enrolled | 35      | 19      | 24      | 22      | 18      | 16      |
| Asian     |                |         |         |         |         |         |         |
|           | Success        | 80%     | 80%     | 80%     | 100%    | 50%     | 40%     |
|           | Non-Success    | 20%     | 0%      | 0%      | 0%      | 50%     | 20%     |
|           | Withdrawal     | 0%      | 20%     | 20%     | 0%      | 0%      | 40%     |
|           | Total Percent  | 100%    | 100%    | 100%    | 100%    | 100%    | 100%    |
|           | Total Enrolled | 10      | 10      | 5       | 5       | 2       | 5       |
| Filipino  |                |         |         |         |         |         |         |
| •         | Success        | 73%     | 100%    | 67%     | 100%    | 50%     | 67%     |
|           | Non-Success    | 0%      | 0%      | 0%      | 0%      | 25%     | 0%      |
|           | Withdrawal     | 27%     | 0%      | 33%     | 0%      | 25%     | 33%     |
|           | Total Percent  | 100%    | 100%    | 100%    | 100%    | 100%    | 100%    |
|           | Total Enrolled | 11      | 1       | 3       | 8       | 8       | 6       |
| Latino    |                |         |         |         |         |         |         |
|           | Success        | 87%     | 58%     | 75%     | 75%     | 69%     | 61%     |
|           | Non-Success    | 3%      | 5%      | 8%      | 0%      | 31%     | 22%     |
|           | Withdrawal     | 10%     | 37%     | 17%     | 25%     | 0%      | 17%     |
|           | Total Percent  | 100%    | 100%    | 100%    |         |         | 100%    |
|           | Total Enrolled | 31      | 19      |         |         |         |         |
| Middle E  | astern         |         |         |         |         |         |         |
|           | Success        | 0%      | 100%    | 100%    | 0%      | 0%      | 0%      |
|           | Non-Success    | 0%      | 0%      | 0%      | 0%      | 0%      | 0%      |
|           | Withdrawal     | 0%      | 0%      | 0%      | 0%      | 0%      | 0%      |
|           | Total Percent  | 0%      | 100%    | 100%    | 0%      | 0%      | 0%      |
|           | Total Enrolled | 0       |         | 1       | 0       | 0       | 0       |
| Native A  | merican        |         |         |         |         |         |         |
|           | Success        | 100%    | 0%      | 100%    | 50%     | 100%    | 0%      |
|           | Non-Success    | 0%      | 0%      | 0%      | 0%      | 0%      | 0%      |
|           | Withdrawal     | 0%      | 0%      | 0%      | 50%     | 0%      | 0%      |
|           |                |         |         |         |         |         |         |

|            | Total Percent          | 100%             | 0%              | 100%            | 100%                  | 100%            | 0%              |  |
|------------|------------------------|------------------|-----------------|-----------------|-----------------------|-----------------|-----------------|--|
|            | Total Enrolled         | 3                | 0               | 2               | 2                     | 1               | 0               |  |
| Pacific Is | slander                |                  |                 |                 |                       |                 |                 |  |
|            | Success                | 83%              | 67%             | 100%            | 71%                   | 67%             | 50%             |  |
|            | Non-Success            | 0%               | 0%              | 0%              | 14%                   | 0%              | 50%             |  |
|            | Withdrawal             | 17%              | 33%             | 0%              | 14%                   | 33%             | 0%              |  |
|            | Total Percent          | 100%             | 100%            | 100%            | 100%                  | 100%            | 100%            |  |
|            |                        |                  |                 |                 | _                     | _               |                 |  |
|            | Total Enrolled         | 12               | 3               | 7               | 7                     | 3               | 2               |  |
| White      | Total Enrolled         | 12               | 3               | 7               | 7                     | 3               | 2               |  |
| White      | Total Enrolled Success | <b>12</b><br>79% | <b>3</b><br>53% | <b>7</b><br>89% | <b>7</b><br>64%       | <b>3</b><br>87% | <b>2</b><br>38% |  |
| White      |                        |                  | _               | •               | <b>7</b><br>64%<br>0% | -               | _               |  |
| White      | Success                | 79%              | 53%             | 89%             |                       | 87%             | 38%             |  |
| White      | Success<br>Non-Success | 79%<br>12%       | 53%<br>7%       | 89%<br>0%       | 0%                    | 87%<br>13%      | 38%<br>23%      |  |