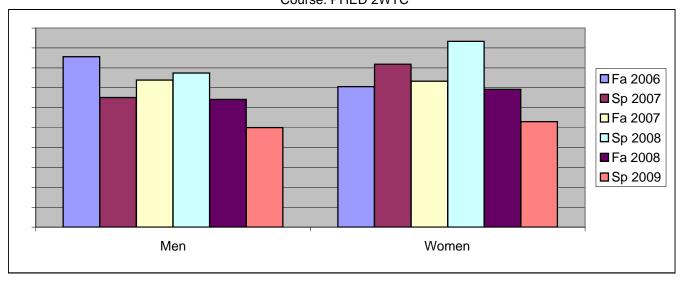

Chabot Success Rates By Gender and Semester Course: PHED 2WTC

|                | Fa 2006 | Sp 2007 | Fa 2007 | Sp 2008 | Fa 2008 | Sp 2009 |
|----------------|---------|---------|---------|---------|---------|---------|
| Men            |         | -       |         | -       |         | -       |
| Success        | 86%     | 65%     | 74%     | 77%     | 64%     | 50%     |
| Non-Success    | 7%      | 5%      | 8%      | 2%      | 26%     | 25%     |
| Withdrawal     | 7%      | 30%     | 18%     | 21%     | 9%      | 25%     |
| Total Percent  | 100%    | 100%    | 100%    | 100%    | 100%    | 100%    |
| Total Enrolled | 125     | 66      | 65      | 62      | 53      | 52      |
| Women          |         |         |         |         |         |         |
| Success        | 71%     | 82%     | 73%     | 93%     | 69%     | 53%     |
| Non-Success    | 6%      | 0%      | 7%      | 0%      | 31%     | 24%     |
| Withdrawal     | 24%     | 18%     | 20%     | 7%      | 0%      | 24%     |
| Total Percent  | 100%    | 100%    | 100%    | 100%    | 100%    | 100%    |
| Total Enrolled | 17      | 11      | 15      | 15      | 13      | 17      |