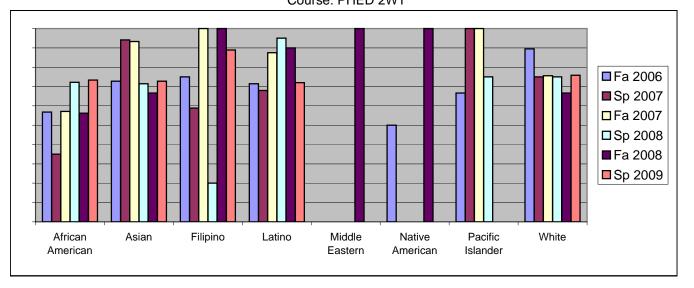

Chabot Success Rates By Ethnicity and Semester Course: PHED 2WT

|           |                | Fa 2006 | Sp 2007 | Fa 2007 | Sp 2008 | Fa 2008 | Sp 2009 |
|-----------|----------------|---------|---------|---------|---------|---------|---------|
| African A | merican        |         |         |         |         |         |         |
|           | Success        | 57%     | 35%     | 57%     | 72%     | 56%     | 73%     |
|           | Non-Success    | 11%     | 30%     | 19%     | 0%      | 19%     | 10%     |
|           | Withdrawal     | 32%     | 35%     | 24%     | 28%     | 25%     | 17%     |
|           | Total Percent  | 100%    | 100%    | 100%    | 100%    | 100%    | 100%    |
|           | Total Enrolled | 37      | 20      | 21      | 18      | 16      | 30      |
| Asian     |                |         |         |         |         |         |         |
|           | Success        | 73%     | 94%     | 93%     | 71%     | 67%     | 73%     |
|           | Non-Success    | 9%      | 6%      | 0%      | 0%      | 0%      | 0%      |
|           | Withdrawal     | 18%     | 0%      | 7%      | 29%     | 33%     | 27%     |
|           | Total Percent  | 100%    | 100%    | 100%    | 100%    | 100%    | 100%    |
|           | Total Enrolled | 11      | 17      | 15      | 7       | 6       | 11      |
| Filipino  |                |         |         |         |         |         |         |
|           | Success        | 75%     | 59%     | 100%    | 20%     | 100%    | 89%     |
|           | Non-Success    | 13%     | 18%     | 0%      | 0%      | 0%      | 0%      |
|           | Withdrawal     | 13%     | 24%     | 0%      | 80%     | 0%      | 11%     |
|           | Total Percent  | 100%    | 100%    | 100%    | 100%    | 100%    | 100%    |
|           | Total Enrolled | 8       | 17      | 13      | 5       | 5       | 9       |
| Latino    |                |         |         |         |         |         |         |
|           | Success        | 71%     | 68%     | 88%     | 95%     | 90%     | 72%     |
|           | Non-Success    | 11%     | 12%     | 6%      | 0%      | 5%      | 16%     |
|           | Withdrawal     | 18%     | 20%     | 6%      | 5%      | 5%      | 12%     |
|           | Total Percent  | 100%    | 100%    | 100%    | 100%    | 100%    | 100%    |
|           | Total Enrolled | 28      | 25      | 32      | 20      | 20      | 25      |
| Middle Ea | astern         |         |         |         |         |         |         |
|           | Success        | 0%      | 0%      | 0%      | 0%      | 100%    | 0%      |
|           | Non-Success    | 0%      | 0%      | 0%      | 0%      | 0%      | 0%      |
|           | Withdrawal     | 0%      | 0%      | 0%      | 0%      | 0%      | 0%      |
|           | Total Percent  | 0%      | 0%      | 0%      | 0%      | 100%    | 0%      |
|           | Total Enrolled | 0       | 0       | 0       | 0       | 1       | 0       |
| Native Ar | nerican        |         |         |         |         |         |         |
|           | Success        | 50%     | 0%      | 0%      | 0%      | 100%    | 0%      |
|           | Non-Success    | 0%      | 0%      | 0%      | 0%      | 0%      | 0%      |
|           | Withdrawal     | 50%     | 0%      | 100%    | 0%      | 0%      | 0%      |
|           |                |         |         |         |         |         |         |

|            | Total Percent               | 100%        | 0%          | 100%        | 0%          | 100%        | 0%   |  |
|------------|-----------------------------|-------------|-------------|-------------|-------------|-------------|------|--|
|            | Total Enrolled              | 4           | 0           | 1           | 0           | 1           | 0    |  |
| Pacific Is | slander                     |             |             |             |             |             |      |  |
|            | Success                     | 67%         | 100%        | 100%        | 75%         | 0%          | 0%   |  |
|            | Non-Success                 | 0%          | 0%          | 0%          | 0%          | 0%          | 0%   |  |
|            | Withdrawal                  | 33%         | 0%          | 0%          | 25%         | 0%          | 0%   |  |
|            | Total Percent               | 100%        | 100%        | 100%        | 100%        | 0%          | 0%   |  |
|            | Total Enrolled              | 3           | 2           | 2           | 4           | 0           | 0    |  |
| White      |                             |             |             |             |             |             |      |  |
|            | Success                     | 89%         | 75%         | 76%         | 75%         | 67%         | 76%  |  |
|            | Non-Success                 | 5%          | 5%          | 0%          | 0%          | 0%          | 3%   |  |
|            | 1400                        | <b>5</b> 0/ | 000/        | 0.407       | 050/        | 220/        | 240/ |  |
|            | Withdrawal                  | 5%          | 20%         | 24%         | 25%         | 33%         | 21%  |  |
|            | Withdrawal<br>Total Percent | 5%<br>100%  | 20%<br>100% | 24%<br>100% | 25%<br>100% | 33%<br>100% | 100% |  |