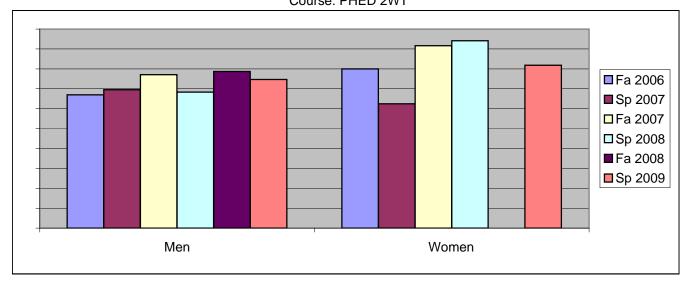

Chabot Success Rates By Gender and Semester Course: PHED 2WT

|                | Fa 2006 | Sp 2007 | Fa 2007 | Sp 2008 | Fa 2008 | Sp 2009 |
|----------------|---------|---------|---------|---------|---------|---------|
| Men            |         | •       |         | ·       |         | •       |
| Success        | 67%     | 70%     | 77%     | 68%     | 79%     | 75%     |
| Non-Success    | 11%     | 10%     | 5%      | 0%      | 7%      | 8%      |
| Withdrawal     | 22%     | 20%     | 18%     | 32%     | 15%     | 17%     |
| Total Percent  | 100%    | 100%    | 100%    | 100%    | 100%    | 100%    |
| Total Enrolled | 106     | 105     | 109     | 60      | 61      | 87      |
| Women          |         |         |         |         |         |         |
| Success        | 80%     | 63%     | 92%     | 94%     | 0%      | 82%     |
| Non-Success    | 3%      | 17%     | 4%      | 0%      | 25%     | 5%      |
| Withdrawal     | 17%     | 21%     | 4%      | 6%      | 75%     | 14%     |
| Total Percent  | 100%    | 100%    | 100%    | 100%    | 100%    | 100%    |
| Total Enrolled | 35      | 24      | 24      | 17      | 4       | 22      |