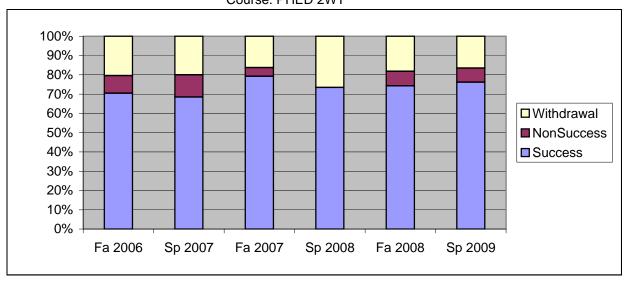

Chabot Success, Non-Success, and Withdrawal Rates By Semester Course: PHED 2WT

|                | Fa 2006 | Sp 2007 | Fa 2007 | Sp 2008 | Fa 2008 | Sp 2009 |
|----------------|---------|---------|---------|---------|---------|---------|
| Success        | 70%     | 68%     | 79%     | 73%     | 74%     | 76%     |
| Non-Success    | 9%      | 12%     | 4%      | 0%      | 8%      | 7%      |
| Withdrawal     | 20%     | 20%     | 16%     | 27%     | 18%     | 17%     |
| Total Percent  | 100%    | 100%    | 100%    | 100%    | 100%    | 100%    |
| Total Enrolled | 142     | 130     | 135     | 79      | 66      | 109     |