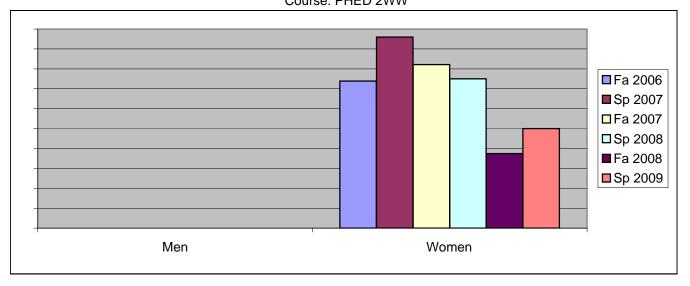

Chabot Success Rates By Gender and Semester Course: PHED 2WW

|                | Fa 2006 | Sp 2007 | Fa 2007 | Sp 2008 | Fa 2008 | Sp 2009 |
|----------------|---------|---------|---------|---------|---------|---------|
| Men            |         |         |         |         |         |         |
| Success        | 0%      | 0%      | 0%      | 0%      | 0%      | 0%      |
| Non-Success    | 0%      | 0%      | 0%      | 0%      | 0%      | 0%      |
| Withdrawal     | 100%    | 0%      | 0%      | 0%      | 0%      | 0%      |
| Total Percent  | 100%    | 0%      | 0%      | 0%      | 0%      | 0%      |
| Total Enrolled | 1       | 0       | 0       | 0       | 0       | 0       |
| Women          |         |         |         |         |         |         |
| Success        | 74%     | 96%     | 82%     | 75%     | 38%     | 50%     |
| Non-Success    | 4%      | 4%      | 0%      | 8%      | 13%     | 0%      |
| Withdrawal     | 22%     | 0%      | 18%     | 17%     | 50%     | 50%     |
| Total Percent  | 100%    | 100%    | 100%    | 100%    | 100%    | 100%    |
| Total Enrolled | 23      | 25      | 28      | 24      | 16      | 14      |