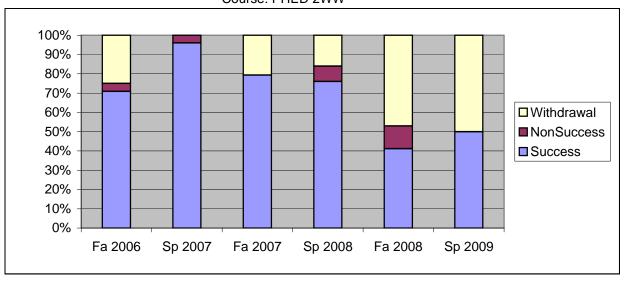

Chabot Success, Non-Success, and Withdrawal Rates By Semester Course: PHED 2WW

|                | Fa 2006 | Sp 2007 | Fa 2007 | Sp 2008 | Fa 2008 | Sp 2009 |
|----------------|---------|---------|---------|---------|---------|---------|
| Success        | 71%     | 96%     | 79%     | 76%     | 41%     | 50%     |
| Non-Success    | 4%      | 4%      | 0%      | 8%      | 12%     | 0%      |
| Withdrawal     | 25%     | 0%      | 21%     | 16%     | 47%     | 50%     |
| Total Percent  | 100%    | 100%    | 100%    | 100%    | 100%    | 100%    |
| Total Enrolled | 24      | 25      | 29      | 25      | 17      | 14      |