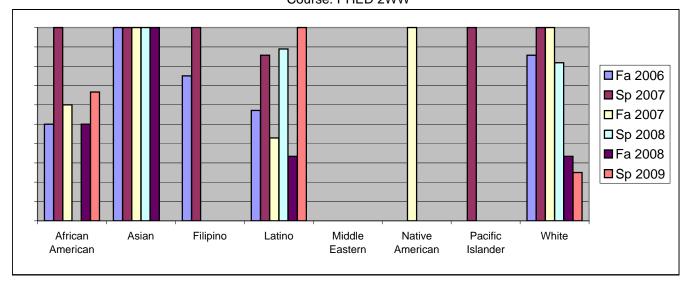

Chabot Success Rates By Ethnicity and Semester Course: PHED 2WW

|                |                | Fa 2006 | Sp 2007 | Fa 2007 | Sp 2008 | Fa 2008 | Sp 2009 |
|----------------|----------------|---------|---------|---------|---------|---------|---------|
| African A      |                |         |         |         |         |         |         |
|                | Success        | 50%     | 100%    |         | 0%      |         |         |
|                | Non-Success    | 0%      | 0%      |         | 0%      |         |         |
|                | Withdrawal     | 50%     | 0%      |         | 100%    |         | 33%     |
|                | Total Percent  | 100%    | 100%    |         |         |         |         |
|                | Total Enrolled | 4       | 2       | 5       | 2       | 2       | 3       |
| Asian          |                |         |         |         |         |         |         |
|                | Success        | 100%    | 100%    |         | 100%    |         |         |
|                | Non-Success    | 0%      | 0%      |         |         |         |         |
|                | Withdrawal     | 0%      | 0%      |         | 0%      |         |         |
|                | Total Percent  | 100%    |         |         | 100%    |         |         |
|                | Total Enrolled | 2       | 3       | 4       | 1       | 2       | 0       |
| Filipino       |                |         |         |         |         |         |         |
|                | Success        | 75%     | 100%    |         |         |         |         |
|                | Non-Success    | 25%     | 0%      |         | 0%      | 0%      | 0%      |
|                | Withdrawal     | 0%      | 0%      | 0%      | 0%      | 0%      | 100%    |
|                | Total Percent  | 100%    | 100%    | 0%      | 0%      | 0%      | 100%    |
|                | Total Enrolled | 4       | 1       | 0       | 0       | 0       | 1       |
| Latino         |                |         |         |         |         |         |         |
|                | Success        | 57%     | 86%     | 43%     | 89%     | 33%     | 100%    |
|                | Non-Success    | 0%      | 14%     | 0%      | 11%     | 33%     | 0%      |
|                | Withdrawal     | 43%     | 0%      | 57%     | 0%      | 33%     | 0%      |
|                | Total Percent  | 100%    | 100%    | 100%    | 100%    | 100%    | 100%    |
|                | Total Enrolled | 7       | 7       | 7       | 9       | 6       | 2       |
| Middle Eastern |                |         |         |         |         |         |         |
|                | Success        | 0%      | 0%      | 0%      | 0%      | 0%      | 0%      |
|                | Non-Success    | 0%      | 0%      | 0%      | 0%      | 0%      | 0%      |
|                | Withdrawal     | 0%      | 0%      | 0%      | 0%      | 0%      | 0%      |
|                | Total Percent  | 0%      | 0%      | 0%      | 0%      | 0%      | 0%      |
|                | Total Enrolled | 0       | 0       | 0       | 0       | 0       | 0       |
| Native A       | merican        |         |         |         |         |         |         |
|                | Success        | 0%      | 0%      | 100%    | 0%      | 0%      | 0%      |
|                | Non-Success    | 0%      | 0%      | 0%      | 0%      | 0%      | 0%      |
|                | Withdrawal     | 0%      | 0%      | 0%      | 0%      | 0%      | 0%      |
|                |                |         |         |         |         |         |         |

|            | Total Percent  | 0%   | 0%   | 100% | 0%   | 0%   | 0%   |  |
|------------|----------------|------|------|------|------|------|------|--|
|            | Total Enrolled | 0    | 0    | 1    | 0    | 0    | 0    |  |
| Pacific Is | slander        |      |      |      |      |      |      |  |
|            | Success        | 0%   | 100% | 0%   | 0%   | 0%   | 0%   |  |
|            | Non-Success    | 0%   | 0%   | 0%   | 0%   | 0%   | 0%   |  |
|            | Withdrawal     | 0%   | 0%   | 0%   | 100% | 0%   | 100% |  |
|            | Total Percent  | 0%   | 100% | 0%   | 100% | 0%   | 100% |  |
|            | Total Enrolled | 0    | 1    | 0    | 1    | 0    | 1    |  |
| White      |                |      |      |      |      |      |      |  |
|            | Success        | 86%  | 100% | 100% | 82%  | 33%  | 25%  |  |
|            | Non-Success    | 0%   | 0%   | 0%   | 9%   | 0%   | 0%   |  |
|            | Withdrawal     | 14%  | 0%   | 0%   | 9%   | 67%  | 75%  |  |
|            | Total Percent  | 100% | 100% | 100% | 100% | 100% | 100% |  |
|            | Total Enrolled | 7    | 10   | 10   | 11   | 6    | 4    |  |