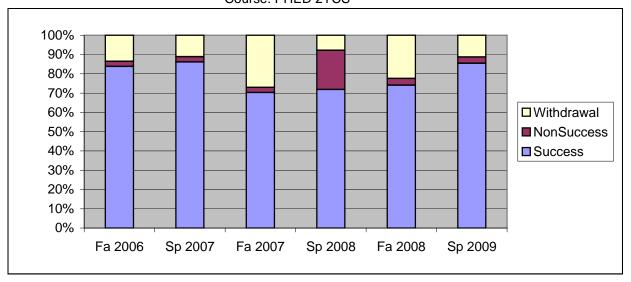

Chabot Success, Non-Success, and Withdrawal Rates By Semester Course: PHED 2YCS

|                | Fa 2006 | Sp 2007 | Fa 2007 | Sp 2008 | Fa 2008 | Sp 2009 |
|----------------|---------|---------|---------|---------|---------|---------|
| Success        | 84%     | 86%     | 70%     | 72%     | 74%     | 85%     |
| Non-Success    | 3%      | 3%      | 3%      | 20%     | 3%      | 3%      |
| Withdrawal     | 14%     | 11%     | 27%     | 8%      | 22%     | 11%     |
| Total Percent  | 100%    | 100%    | 100%    | 100%    | 100%    | 100%    |
| Total Enrolled | 37      | 36      | 37      | 64      | 58      | 62      |