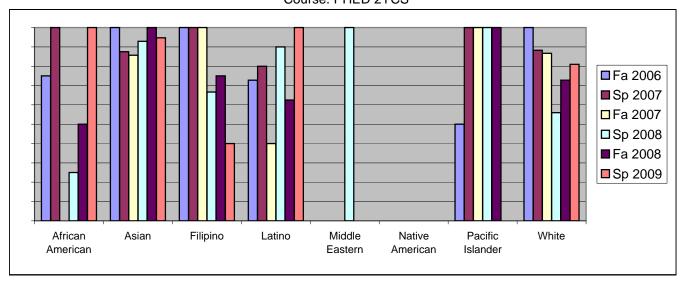

Chabot Success Rates By Ethnicity and Semester Course: PHED 2YCS

|           |                | Fa 2006 | Sp 2007 | Fa 2007 | Sp 2008 | Fa 2008 | Sp 2009 |
|-----------|----------------|---------|---------|---------|---------|---------|---------|
| African A | merican        |         |         |         |         |         |         |
|           | Success        | 75%     | 100%    | 0%      | 25%     | 50%     | 100%    |
|           | Non-Success    | 0%      | 0%      | 0%      | 50%     | 25%     | 0%      |
|           | Withdrawal     | 25%     | 0%      | 100%    | 25%     | 25%     | 0%      |
|           | Total Percent  | 100%    | 100%    | 100%    | 100%    | 100%    | 100%    |
|           | Total Enrolled | 4       | 1       | 1       | 4       | 4       | 2       |
| Asian     |                |         |         |         |         |         |         |
|           | Success        | 100%    | 88%     | 86%     | 93%     | 100%    | 95%     |
|           | Non-Success    | 0%      | 13%     | 0%      | 7%      | 0%      | 0%      |
|           | Withdrawal     | 0%      | 0%      | 14%     | 0%      | 0%      | 5%      |
|           | Total Percent  | 100%    | 100%    | 100%    | 100%    | 100%    | 100%    |
|           | Total Enrolled | 3       | 8       | 7       | 14      | 10      | 19      |
| Filipino  |                |         |         |         |         |         |         |
|           | Success        | 100%    | 100%    | 100%    | 67%     | 75%     | 40%     |
|           | Non-Success    | 0%      | 0%      | 0%      | 0%      | 0%      | 20%     |
|           | Withdrawal     | 0%      | 0%      | 0%      | 33%     | 25%     | 40%     |
|           | Total Percent  | 100%    | 100%    | 100%    | 100%    | 100%    | 100%    |
|           | Total Enrolled | 1       | 2       | 1       | 3       | 4       | 5       |
| Latino    |                |         |         |         |         |         |         |
|           | Success        | 73%     | 80%     | 40%     | 90%     | 63%     | 100%    |
|           | Non-Success    | 0%      | 0%      | 10%     | 0%      | 6%      | 0%      |
|           | Withdrawal     | 27%     | 20%     | 50%     | 10%     | 31%     | 0%      |
|           | Total Percent  | 100%    | 100%    | 100%    | 100%    | 100%    | 100%    |
|           | Total Enrolled | 11      | 5       | 10      | 10      | 16      | 9       |
| Middle E  | astern         |         |         |         |         |         |         |
|           | Success        | 0%      | 0%      |         | 100%    | 0%      |         |
|           | Non-Success    | 0%      | 0%      | 0%      |         | 0%      | 0%      |
|           | Withdrawal     | 0%      | 0%      | 0%      |         | 0%      | 0%      |
|           | Total Percent  | 0%      | 0%      | 0%      | 100%    | 0%      | 0%      |
|           | Total Enrolled | 0       | 0       | 0       | 1       | 0       | 0       |
| Native Ar |                |         |         |         |         |         |         |
|           | Success        | 0%      | 0%      |         |         |         |         |
|           | Non-Success    | 0%      | 0%      |         |         | 0%      |         |
|           | Withdrawal     | 0%      | 0%      | 0%      | 0%      | 0%      | 0%      |
|           |                |         |         |         |         |         |         |

|            | Total Percent          | 0%               | 0%              | 0%              | 0%              | 0%              | 0%              |  |
|------------|------------------------|------------------|-----------------|-----------------|-----------------|-----------------|-----------------|--|
|            | Total Enrolled         | 0                | 0               | 0               | 0               | 0               | 0               |  |
| Pacific Is | slander                |                  |                 |                 |                 |                 |                 |  |
|            | Success                | 50%              | 100%            | 100%            | 100%            | 100%            | 0%              |  |
|            | Non-Success            | 0%               | 0%              | 0%              | 0%              | 0%              | 0%              |  |
|            | Withdrawal             | 50%              | 0%              | 0%              | 0%              | 0%              | 0%              |  |
|            | Total Percent          | 100%             | 100%            | 100%            | 100%            | 100%            | 0%              |  |
|            |                        |                  |                 |                 |                 |                 |                 |  |
|            | Total Enrolled         | 2                | 1               | 1               | 1               | 1               | 0               |  |
| White      | Total Enrolled         | 2                | 1               | 1               | 1               | 1               | 0               |  |
| White      | Total Enrolled Success | <b>2</b><br>100% | <b>1</b><br>88% | <b>1</b><br>87% | <b>1</b><br>56% | <b>1</b><br>73% | <b>0</b><br>81% |  |
| White      |                        | _                | -               | •               | •               | •               | -               |  |
| White      | Success                | 100%             | 88%             | 87%             | 56%             | 73%             | 81%             |  |
| White      | Success<br>Non-Success | 100%<br>0%       | 88%<br>0%       | 87%<br>0%       | 56%<br>36%      | 73%<br>0%       | 81%<br>0%       |  |