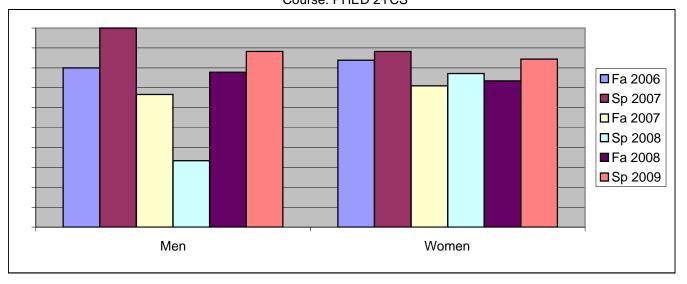

Chabot Success Rates By Gender and Semester Course: PHED 2YCS

|                | Fa 2006 | Sp 2007 | Fa 2007 | Sp 2008 | Fa 2008 | Sp 2009 |
|----------------|---------|---------|---------|---------|---------|---------|
| Men            |         | •       |         | ·       |         |         |
| Success        | 80%     | 100%    | 67%     | 33%     | 78%     | 88%     |
| Non-Success    | 20%     | 0%      | 0%      | 33%     | 0%      | 6%      |
| Withdrawal     | 0%      | 0%      | 33%     | 33%     | 22%     | 6%      |
| Total Percent  | 100%    | 100%    | 100%    | 100%    | 100%    | 100%    |
| Total Enrolled | 5       | 1       | 6       | 6       | 9       | 17      |
| Women          |         |         |         |         |         |         |
| Success        | 84%     | 88%     | 71%     | 77%     | 73%     | 84%     |
| Non-Success    | 0%      | 3%      | 3%      | 18%     | 4%      | 2%      |
| Withdrawal     | 16%     | 9%      | 26%     | 5%      | 22%     | 13%     |
| Total Percent  | 100%    | 100%    | 100%    | 100%    | 100%    | 100%    |
| Total Enrolled | 31      | 34      | 31      | 57      | 49      | 45      |