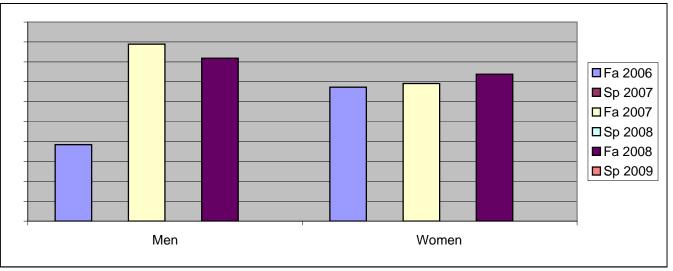

Chabot Success Rates By Gender and Semester Course: PHED 2YO

|                | Fa 2006 | Sp 2007 | Fa 2007 | Sp 2008 | Fa 2008 | Sp 2009 |
|----------------|---------|---------|---------|---------|---------|---------|
| Men            |         |         |         |         |         |         |
| Success        | 38%     | 0%      | 89%     | 0%      | 82%     | 0%      |
| Non-Success    | 31%     | 0%      | 0%      | 0%      | 0%      | 0%      |
| Withdrawal     | 31%     | 0%      | 11%     | 0%      | 18%     | 0%      |
| Total Percent  | 100%    | 0%      | 100%    | 0%      | 100%    | 0%      |
| Total Enrolled | 13      | 0       | 9       | 0       | 11      | 0       |
| Women          |         |         |         |         |         |         |
| Success        | 67%     | 0%      | 69%     | 0%      | 74%     | 0%      |
| Non-Success    | 9%      | 0%      | 2%      | 0%      | 5%      | 0%      |
| Withdrawal     | 24%     | 0%      | 28%     | 0%      | 21%     | 0%      |
| Total Percent  | 100%    | 0%      | 100%    | 0%      | 100%    | 0%      |
| Total Enrolled | 55      | 0       | 81      | 0       | 42      | 0       |