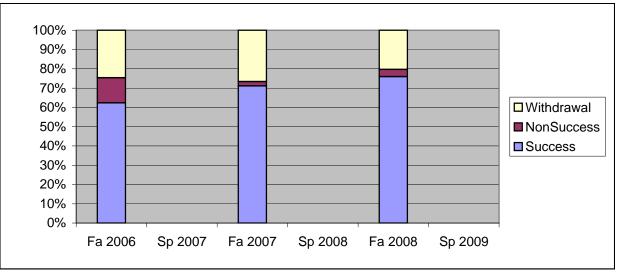

Chabot Success, Non-Success, and Withdrawal Rates By Semester Course: PHED 2YO

|                | Fa 2006 | Sp 2007 | Fa 2007 | Sp 2008 | Fa 2008 | Sp 2009 |
|----------------|---------|---------|---------|---------|---------|---------|
| Success        | 62%     | 0%      | 71%     | 0%      | 76%     | 0%      |
| Non-Success    | 13%     | 0%      | 2%      | 0%      | 4%      | 0%      |
| Withdrawal     | 25%     | 0%      | 27%     | 0%      | 20%     | 0%      |
| Total Percent  | 100%    | 0%      | 100%    | 0%      | 100%    | 0%      |
| Total Enrolled | 69      | 0       | 90      | 0       | 54      | 0       |