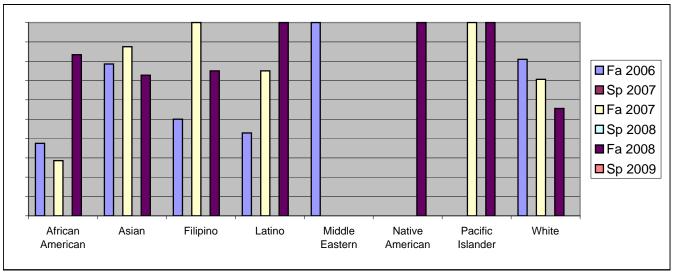

Chabot Success Rates By Ethnicity and Semester Course: PHED 2YO

|           |                | Fa 2006 | Sp 2007 | Fa 2007 | Sp 2008 | Fa 2008 | Sp 2009 |
|-----------|----------------|---------|---------|---------|---------|---------|---------|
| African A | merican        |         |         |         |         |         |         |
|           | Success        | 38%     | 0%      | 29%     | 0%      | 83%     | 0%      |
|           | Non-Success    | 25%     | 0%      | 14%     | 0%      | 0%      | 0%      |
|           | Withdrawal     | 38%     | 0%      | 57%     | 0%      | 17%     | 0%      |
|           | Total Percent  | 100%    | 0%      | 100%    | 0%      | 100%    | 0%      |
|           | Total Enrolled | 8       | 0       | 7       | 0       | 6       | 0       |
| Asian     |                |         |         |         |         |         |         |
|           | Success        | 79%     | 0%      | 88%     | 0%      | 73%     | 0%      |
|           | Non-Success    | 0%      | 0%      | 4%      | 0%      | 0%      | 0%      |
|           | Withdrawal     | 21%     | 0%      | 8%      | 0%      | 27%     | 0%      |
|           | Total Percent  | 100%    | 0%      | 100%    | 0%      | 100%    | 0%      |
|           | Total Enrolled | 14      | 0       | 24      | 0       | 11      | 0       |
| Filipino  |                |         |         |         |         |         |         |
|           | Success        | 50%     | 0%      | 100%    | 0%      | 75%     | 0%      |
|           | Non-Success    | 17%     | 0%      | 0%      | 0%      | 0%      | 0%      |
|           | Withdrawal     | 33%     | 0%      | 0%      | 0%      | 25%     | 0%      |
|           | Total Percent  | 100%    | 0%      | 100%    | 0%      | 100%    | 0%      |
|           | Total Enrolled | 6       | 0       | 3       | 0       | 4       | 0       |
| Latino    |                |         |         |         |         |         |         |
|           | Success        | 43%     | 0%      | 75%     | 0%      | 100%    | 0%      |
|           | Non-Success    | 29%     | 0%      | 0%      | 0%      | 0%      | 0%      |
|           | Withdrawal     | 29%     | 0%      | 25%     | 0%      | 0%      | 0%      |
|           | Total Percent  | 100%    | 0%      | 100%    | 0%      | 100%    | 0%      |
|           | Total Enrolled | 14      | 0       | 12      | 0       | 10      | 0       |
| Middle E  | astern         |         |         |         |         |         |         |
|           | Success        | 100%    | 0%      |         |         |         | 0%      |
|           | Non-Success    | 0%      | 0%      |         |         |         | 0%      |
|           | Withdrawal     | 0%      | 0%      | 0%      | 0%      | 0%      | 0%      |
|           | Total Percent  | 100%    | 0%      | 0%      | 0%      | 0%      | 0%      |
|           | Total Enrolled | 1       | 0       | 0       | 0       | 0       | 0       |
| Native A  | nerican        |         |         |         |         |         |         |
|           | Success        | 0%      | 0%      |         |         |         | 0%      |
|           | Non-Success    | 0%      | 0%      |         |         |         | 0%      |
|           | Withdrawal     | 0%      | 0%      | 0%      | 0%      | 0%      | 0%      |
|           |                |         |         |         |         |         |         |

|            | Total Percent  | 0%   | 0% | 0%   | 0% | 100% | 0% |
|------------|----------------|------|----|------|----|------|----|
|            | Total Enrolled | 0    | 0  | 0    | 0  | 1    | 0  |
| Pacific Is | slander        |      |    |      |    |      |    |
|            | Success        | 0%   | 0% | 100% | 0% | 100% | 0% |
|            | Non-Success    | 0%   | 0% | 0%   | 0% | 0%   | 0% |
|            | Withdrawal     | 0%   | 0% | 0%   | 0% | 0%   | 0% |
|            | Total Percent  | 0%   | 0% | 100% | 0% | 100% | 0% |
|            | Total Enrolled | 0    | 0  | 1    | 0  | 1    | 0  |
| White      |                |      |    |      |    |      |    |
|            | Success        | 81%  | 0% | 71%  | 0% | 56%  | 0% |
|            | Non-Success    | 10%  | 0% | 0%   | 0% | 11%  | 0% |
|            | Withdrawal     | 10%  | 0% | 29%  | 0% | 33%  | 0% |
|            | Total Percent  | 100% | 0% | 100% | 0% | 100% | 0% |
|            |                |      |    |      |    |      |    |