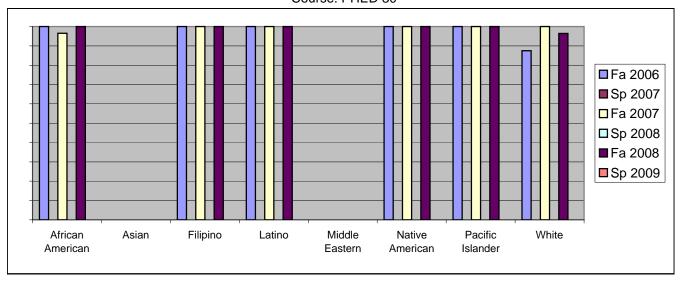

Chabot Success Rates By Ethnicity and Semester Course: PHED 30

|           |                | Fa 2006 | Sp 2007 | Fa 2007 | Sp 2008 | Fa 2008 | Sp 2009 |
|-----------|----------------|---------|---------|---------|---------|---------|---------|
| African A | merican        |         |         |         |         |         |         |
|           | Success        | 100%    | 0%      | 97%     | 0%      | 100%    | 0%      |
|           | Non-Success    | 0%      | 0%      | 0%      | 0%      | 0%      | 0%      |
|           | Withdrawal     | 0%      | 0%      | 3%      | 0%      | 0%      | 0%      |
|           | Total Percent  | 100%    | 0%      | 100%    | 0%      | 100%    | 0%      |
|           | Total Enrolled | 27      | 0       | 29      | 0       | 35      | 0       |
| Asian     |                |         |         |         |         |         |         |
|           | Success        | 0%      | 0%      | 0%      | 0%      | 0%      | 0%      |
|           | Non-Success    | 0%      | 0%      | 0%      | 0%      | 0%      | 0%      |
|           | Withdrawal     | 0%      | 0%      | 0%      | 0%      | 0%      | 0%      |
|           | Total Percent  | 0%      | 0%      | 0%      | 0%      | 0%      | 0%      |
|           | Total Enrolled | 0       | 0       | 0       | 0       | 0       | 0       |
| Filipino  |                |         |         |         |         |         |         |
| -         | Success        | 100%    | 0%      | 100%    | 0%      | 100%    | 0%      |
|           | Non-Success    | 0%      | 0%      | 0%      | 0%      | 0%      | 0%      |
|           | Withdrawal     | 0%      | 0%      | 0%      | 0%      | 0%      | 0%      |
|           | Total Percent  | 100%    | 0%      | 100%    | 0%      | 100%    | 0%      |
|           | Total Enrolled | 1       | 0       | 1       | 0       | 1       | 0       |
| Latino    |                |         |         |         |         |         |         |
|           | Success        | 100%    | 0%      | 100%    | 0%      | 100%    | 0%      |
|           | Non-Success    | 0%      | 0%      | 0%      | 0%      | 0%      | 0%      |
|           | Withdrawal     | 0%      | 0%      | 0%      | 0%      | 0%      | 0%      |
|           | Total Percent  | 100%    | 0%      | 100%    | 0%      | 100%    | 0%      |
|           | Total Enrolled | 10      | 0       | 5       | 0       | 9       | 0       |
| Middle Ea | astern         |         |         |         |         |         |         |
|           | Success        | 0%      | 0%      | 0%      | 0%      | 0%      | 0%      |
|           | Non-Success    | 0%      |         |         |         |         |         |
|           | Withdrawal     | 0%      |         |         |         |         | 0%      |

|            | Total Percent  | 0%   | 0% | 0%   | 0% | 0%   | 0% |
|------------|----------------|------|----|------|----|------|----|
|            | Total Enrolled | 0    | 0  | 0    | 0  | 0    | 0  |
| Native A   | merican        |      |    |      |    |      |    |
|            | Success        | 100% | 0% | 100% | 0% | 100% | 0% |
|            | Non-Success    | 0%   | 0% | 0%   | 0% | 0%   | 0% |
|            | Withdrawal     | 0%   | 0% | 0%   | 0% | 0%   | 0% |
|            | Total Percent  | 100% | 0% | 100% | 0% | 100% | 0% |
|            | Total Enrolled | 1    | 0  | 2    | 0  | 2    | 0  |
| Pacific Is | slander        |      |    |      |    |      |    |
|            | Success        | 100% | 0% | 100% | 0% | 100% | 0% |
|            | Non-Success    | 0%   | 0% | 0%   | 0% | 0%   | 0% |
|            | Withdrawal     | 0%   | 0% | 0%   | 0% | 0%   | 0% |
|            | Total Percent  | 100% | 0% | 100% | 0% | 100% | 0% |
|            | Total Enrolled | 13   | 0  | 16   | 0  | 8    | 0  |
| White      |                |      |    |      |    |      |    |
|            | Success        | 88%  | 0% | 100% | 0% | 96%  | 0% |
|            | Non-Success    | 0%   | 0% | 0%   | 0% | 0%   | 0% |
|            | Withdrawal     | 13%  | 0% | 0%   | 0% | 4%   | 0% |
|            | Total Percent  | 100% | 0% | 100% | 0% | 100% | 0% |
|            | Total Enrolled | 16   | 0  | 21   | 0  | 28   | 0  |