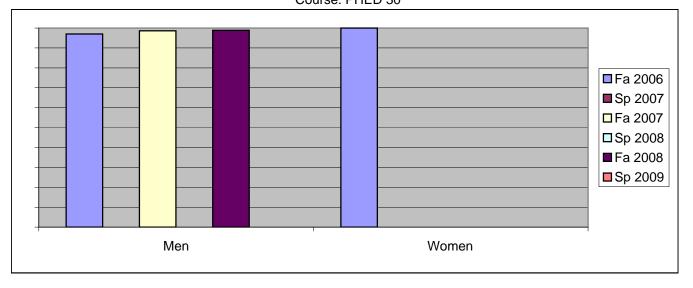

Chabot Success Rates By Gender and Semester Course: PHED 30

|                | Fa 2006 | Sp 2007 | Fa 2007 | Sp 2008 | Fa 2008 | Sp 2009 |
|----------------|---------|---------|---------|---------|---------|---------|
| Men            |         | •       |         | ·       |         | •       |
| Success        | 97%     | 0%      | 99%     | 0%      | 99%     | 0%      |
| Non-Success    | 0%      | 0%      | 0%      | 0%      | 0%      | 0%      |
| Withdrawal     | 3%      | 0%      | 1%      | 0%      | 1%      | 0%      |
| Total Percent  | 100%    | 0%      | 100%    | 0%      | 100%    | 0%      |
| Total Enrolled | 67      | 0       | 74      | 0       | 86      | 0       |
| Women          |         |         |         |         |         |         |
| Success        | 100%    | 0%      | 0%      | 0%      | 0%      | 0%      |
| Non-Success    | 0%      | 0%      | 0%      | 0%      | 0%      | 0%      |
| Withdrawal     | 0%      | 0%      | 0%      | 0%      | 0%      | 0%      |
| Total Percent  | 100%    | 0%      | 0%      | 0%      | 0%      | 0%      |
| Total Enrolled | 1       | 0       | 0       | 0       | 0       | 0       |