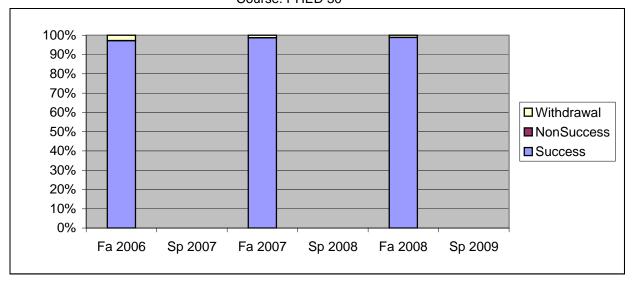

Chabot Success, Non-Success, and Withdrawal Rates By Semester Course: PHED 30

|                | Fa 2006 | Sp 2007 | Fa 2007 | Sp 2008 | Fa 2008 | Sp 2009 |
|----------------|---------|---------|---------|---------|---------|---------|
| Success        | 97%     | 0%      | 99%     | 0%      | 99%     | 0%      |
| Non-Success    | 0%      | 0%      | 0%      | 0%      | 0%      | 0%      |
| Withdrawal     | 3%      | 0%      | 1%      | 0%      | 1%      | 0%      |
| Total Percent  | 100%    | 0%      | 100%    | 0%      | 100%    | 0%      |
| Total Enrolled | 70      | 0       | 76      | 0       | 86      | 0       |