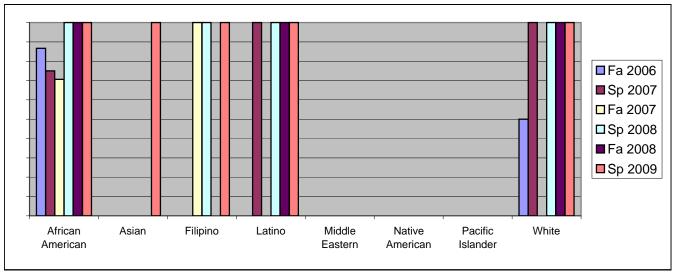

Chabot Success Rates By Ethnicity and Semester Course: PHED 31

|                  |                | Fa 2006 | Sp 2007 | Fa 2007 | Sp 2008 | Fa 2008 | Sp 2009 |  |  |
|------------------|----------------|---------|---------|---------|---------|---------|---------|--|--|
| African American |                |         |         |         |         |         |         |  |  |
|                  | Success        | 87%     | 75%     | 71%     | 100%    | 100%    | 100%    |  |  |
|                  | Non-Success    | 0%      | 0%      |         |         |         |         |  |  |
|                  | Withdrawal     | 13%     | 25%     | 24%     | 0%      | 0%      | 0%      |  |  |
|                  | Total Percent  | 100%    | 100%    | 100%    | 100%    | 100%    | 100%    |  |  |
|                  | Total Enrolled | 15      | 8       | 17      | 12      | 14      | 12      |  |  |
| Asian            |                |         |         |         |         |         |         |  |  |
|                  | Success        | 0%      | 0%      | 0%      | 0%      | 0%      | 100%    |  |  |
|                  | Non-Success    | 0%      | 0%      | 0%      | 0%      | 0%      | 0%      |  |  |
|                  | Withdrawal     | 0%      | 0%      | 0%      | 0%      | 0%      | 0%      |  |  |
|                  | Total Percent  | 0%      | 0%      | 0%      | 0%      | 0%      | 100%    |  |  |
|                  | Total Enrolled | 0       | 0       | 0       | 0       | 0       | 1       |  |  |
| Filipino         |                |         |         |         |         |         |         |  |  |
|                  | Success        | 0%      | 0%      | 100%    | 100%    | 0%      | 100%    |  |  |
|                  | Non-Success    | 0%      | 0%      | 0%      | 0%      | 0%      | 0%      |  |  |
|                  | Withdrawal     | 0%      | 0%      | 0%      | 0%      | 0%      | 0%      |  |  |
|                  | Total Percent  | 0%      | 0%      | 100%    | 100%    | 0%      | 100%    |  |  |
|                  | Total Enrolled | 0       | 0       | 2       | 1       | 0       | 1       |  |  |
| Latino           |                |         |         |         |         |         |         |  |  |
|                  | Success        | 0%      | 100%    | 0%      | 100%    | 100%    | 100%    |  |  |
|                  | Non-Success    | 0%      | 0%      | 0%      | 0%      | 0%      | 0%      |  |  |
|                  | Withdrawal     | 0%      | 0%      | 0%      | 0%      | 0%      | 0%      |  |  |
|                  | Total Percent  | 0%      | 100%    | 0%      | 100%    | 100%    | 100%    |  |  |
|                  | Total Enrolled | 0       | 1       | 0       | 1       | 2       | 2       |  |  |
| Middle Ea        | astern         |         |         |         |         |         |         |  |  |
|                  | Success        | 0%      | 0%      | 0%      | 0%      | 0%      | 0%      |  |  |
|                  | Non-Success    | 0%      | 0%      | 0%      | 0%      | 0%      | 0%      |  |  |
|                  | Withdrawal     | 0%      | 0%      | 0%      | 0%      | 0%      | 0%      |  |  |
|                  | Total Percent  | 0%      | 0%      | 0%      | 0%      | 0%      | 0%      |  |  |
|                  | Total Enrolled | 0       | 0       | 0       | 0       | 0       | 0       |  |  |
| Native Ar        | merican        |         |         |         |         |         |         |  |  |
|                  | Success        | 0%      | 0%      | 0%      | 0%      | 0%      | 0%      |  |  |
|                  | Non-Success    | 0%      | 0%      | 0%      | 0%      | 0%      | 0%      |  |  |
|                  | Withdrawal     | 0%      | 0%      | 0%      | 0%      | 0%      | 0%      |  |  |
|                  |                |         |         |         |         |         |         |  |  |

|            | Total Percent  | 0%   | 0%   | 0% | 0%   | 0%   | 0%   |
|------------|----------------|------|------|----|------|------|------|
|            | Total Enrolled | 0    | 0    | 0  | 0    | 0    | 0    |
| Pacific Is | slander        |      |      |    |      |      |      |
|            | Success        | 0%   | 0%   | 0% | 0%   | 0%   | 0%   |
|            | Non-Success    | 0%   | 0%   | 0% | 0%   | 0%   | 0%   |
|            | Withdrawal     | 0%   | 0%   | 0% | 0%   | 0%   | 0%   |
|            | Total Percent  | 0%   | 0%   | 0% | 0%   | 0%   | 0%   |
|            | Total Enrolled | 0    | 0    | 0  | 0    | 0    | 0    |
| White      |                |      |      |    |      |      |      |
|            | Success        | 50%  | 100% | 0% | 100% | 100% | 100% |
|            | Non-Success    | 0%   | 0%   | 0% | 0%   | 0%   | 0%   |
|            | Withdrawal     | 50%  | 0%   | 0% | 0%   | 0%   | 0%   |
|            | Total Percent  | 100% | 100% | 0% | 100% | 100% | 100% |
|            | Total Enrolled | 2    | 1    | 0  | 1    | 1    | 1    |