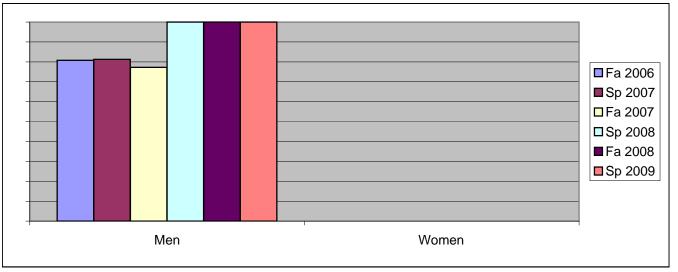

Chabot Success Rates By Gender and Semester Course: PHED 31

|                | Fa 2006 | Sp 2007 | Fa 2007 | Sp 2008 | Fa 2008 | Sp 2009 |
|----------------|---------|---------|---------|---------|---------|---------|
| Men            |         |         |         |         |         |         |
| Success        | 81%     | 81%     | 77%     | 100%    | 100%    | 100%    |
| Non-Success    | 0%      | 0%      | 5%      | 0%      | 0%      | 0%      |
| Withdrawal     | 19%     | 19%     | 18%     | 0%      | 0%      | 0%      |
| Total Percent  | 100%    | 100%    | 100%    | 100%    | 100%    | 100%    |
| Total Enrolled | 26      | 16      | 22      | 17      | 17      | 17      |
| Women          |         |         |         |         |         |         |
| Success        | 0%      | 0%      | 0%      | 0%      | 0%      | 0%      |
| Non-Success    | 0%      | 0%      | 0%      | 0%      | 0%      | 0%      |
| Withdrawal     | 0%      | 0%      | 0%      | 0%      | 0%      | 0%      |
| Total Percent  | 0%      | 0%      | 0%      | 0%      | 0%      | 0%      |
| Total Enrolled | 0       | 0       | 0       | 0       | 0       | 0       |