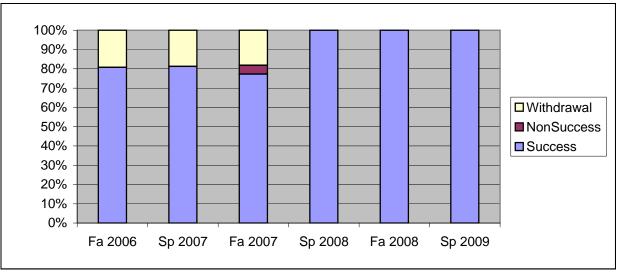

Chabot Success, Non-Success, and Withdrawal Rates By Semester Course: PHED 31

|                | Fa 2006 | Sp 2007 | Fa 2007 | Sp 2008 | Fa 2008 | Sp 2009 |
|----------------|---------|---------|---------|---------|---------|---------|
| Success        | 81%     | 81%     | 77%     | 100%    | 100%    | 100%    |
| Non-Success    | 0%      | 0%      | 5%      | 0%      | 0%      | 0%      |
| Withdrawal     | 19%     | 19%     | 18%     | 0%      | 0%      | 0%      |
| Total Percent  | 100%    | 100%    | 100%    | 100%    | 100%    | 100%    |
| Total Enrolled | 26      | 16      | 22      | 17      | 17      | 17      |