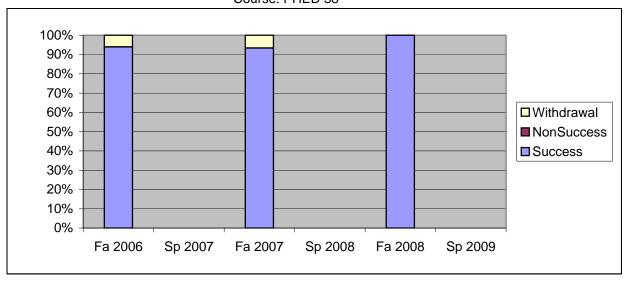

Chabot Success, Non-Success, and Withdrawal Rates By Semester Course: PHED 38

|                | Fa 2006 | Sp 2007 | Fa 2007 | Sp 2008 | Fa 2008 | Sp 2009 |
|----------------|---------|---------|---------|---------|---------|---------|
| Success        | 94%     | 0%      | 93%     | 0%      | 100%    | 0%      |
| Non-Success    | 0%      | 0%      | 0%      | 0%      | 0%      | 0%      |
| Withdrawal     | 6%      | 0%      | 7%      | 0%      | 0%      | 0%      |
| Total Percent  | 100%    | 0%      | 100%    | 0%      | 100%    | 0%      |
| Total Enrolled | 33      | 0       | 30      | 0       | 33      | 0       |