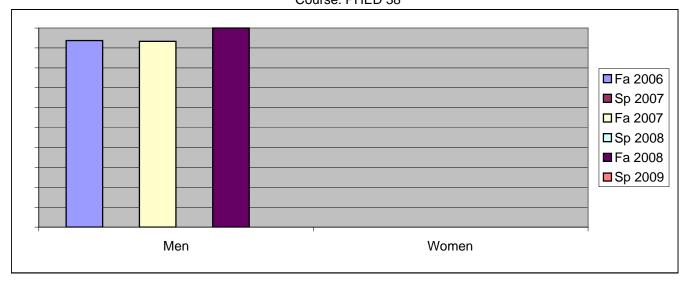

Chabot Success Rates By Gender and Semester Course: PHED 38

|                | Fa 2006 | Sp 2007 | Fa 2007 | Sp 2008 | Fa 2008 | Sp 2009 |
|----------------|---------|---------|---------|---------|---------|---------|
| Men            |         | •       |         | ·       |         | •       |
| Success        | 94%     | 0%      | 93%     | 0%      | 100%    | 0%      |
| Non-Success    | 0%      | 0%      | 0%      | 0%      | 0%      | 0%      |
| Withdrawal     | 6%      | 0%      | 7%      | 0%      | 0%      | 0%      |
| Total Percent  | 100%    | 0%      | 100%    | 0%      | 100%    | 0%      |
| Total Enrolled | 32      | 0       | 30      | 0       | 33      | 0       |
| Women          |         |         |         |         |         |         |
| Success        | 0%      | 0%      | 0%      | 0%      | 0%      | 0%      |
| Non-Success    | 0%      | 0%      | 0%      | 0%      | 0%      | 0%      |
| Withdrawal     | 0%      | 0%      | 0%      | 0%      | 0%      | 0%      |
| Total Percent  | 0%      | 0%      | 0%      | 0%      | 0%      | 0%      |
| Total Enrolled | 0       | 0       | 0       | 0       | 0       | 0       |