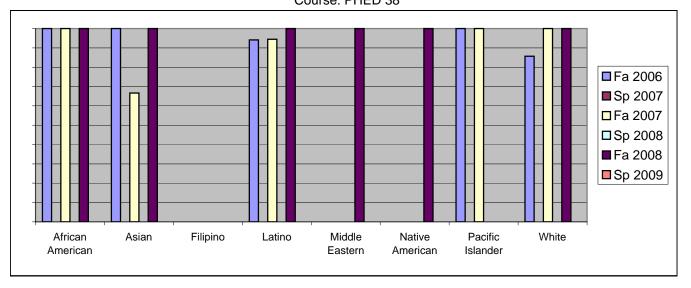

Chabot Success Rates By Ethnicity and Semester Course: PHED 38

|                  |                | Fa 2006 | Sp 2007 | Fa 2007 | Sp 2008 | Fa 2008 | Sp 2009 |  |  |
|------------------|----------------|---------|---------|---------|---------|---------|---------|--|--|
| African American |                |         |         |         |         |         |         |  |  |
|                  | Success        | 100%    | 0%      | 100%    | 0%      | 100%    | 0%      |  |  |
|                  | Non-Success    | 0%      | 0%      |         |         |         |         |  |  |
|                  | Withdrawal     | 0%      | 0%      | 0%      | 0%      | 0%      | 0%      |  |  |
|                  | Total Percent  | 100%    | 0%      |         |         | 100%    | 0%      |  |  |
|                  | Total Enrolled | 5       | 0       | 3       | 0       | 5       | 0       |  |  |
| Asian            |                |         |         |         |         |         |         |  |  |
|                  | Success        | 100%    | 0%      |         |         |         |         |  |  |
|                  | Non-Success    | 0%      | 0%      |         |         |         |         |  |  |
|                  | Withdrawal     | 0%      | 0%      | 33%     | 0%      | 0%      | 0%      |  |  |
|                  | Total Percent  | 100%    | 0%      | 100%    | 0%      | 100%    | 0%      |  |  |
|                  | Total Enrolled | 2       | 0       | 3       | 0       | 5       | 0       |  |  |
| Filipino         |                |         |         |         |         |         |         |  |  |
|                  | Success        | 0%      | 0%      |         |         |         |         |  |  |
|                  | Non-Success    | 0%      | 0%      |         |         |         |         |  |  |
|                  | Withdrawal     | 0%      | 0%      |         |         |         |         |  |  |
|                  | Total Percent  | 0%      | 0%      | 0%      | 0%      | 0%      | 0%      |  |  |
|                  | Total Enrolled | 0       | 0       | 0       | 0       | 0       | 0       |  |  |
| Latino           |                |         |         |         |         |         |         |  |  |
|                  | Success        | 94%     | 0%      |         |         |         |         |  |  |
|                  | Non-Success    | 0%      | 0%      | 0%      | 0%      | 0%      | 0%      |  |  |
|                  | Withdrawal     | 6%      | 0%      |         |         |         |         |  |  |
|                  | Total Percent  | 100%    |         |         |         |         |         |  |  |
|                  | Total Enrolled | 17      | 0       | 18      | 0       | 18      | 0       |  |  |
| Middle E         | astern         |         |         |         |         |         |         |  |  |
|                  | Success        | 0%      | 0%      |         |         |         |         |  |  |
|                  | Non-Success    | 0%      | 0%      | 0%      | 0%      |         |         |  |  |
|                  | Withdrawal     | 0%      | 0%      | 0%      | 0%      | 0%      |         |  |  |
|                  | Total Percent  | 0%      | 0%      |         | 0%      | 100%    | 0%      |  |  |
|                  | Total Enrolled | 0       | 0       | 0       | 0       | 1       | 0       |  |  |
| Native A         |                |         |         |         |         |         |         |  |  |
|                  | Success        | 0%      | 0%      |         |         |         |         |  |  |
|                  | Non-Success    | 0%      | 0%      |         |         |         |         |  |  |
|                  | Withdrawal     | 0%      | 0%      | 0%      | 0%      | 0%      | 0%      |  |  |

|           | Total Percent  | 0%   | 0% | 0%   | 0% | 100% | 0% |
|-----------|----------------|------|----|------|----|------|----|
|           | Total Enrolled | 0    | 0  | 0    | 0  | 1    | 0  |
| Pacific I | slander        |      |    |      |    |      |    |
|           | Success        | 100% | 0% | 100% | 0% | 0%   | 0% |
|           | Non-Success    | 0%   | 0% | 0%   | 0% | 0%   | 0% |
|           | Withdrawal     | 0%   | 0% | 0%   | 0% | 0%   | 0% |
|           | Total Percent  | 100% | 0% | 100% | 0% | 0%   | 0% |
|           | Total Enrolled | 1    | 0  | 1    | 0  | 0    | 0  |
| White     |                |      |    |      |    |      |    |
|           | Success        | 86%  | 0% | 100% | 0% | 100% | 0% |
|           | Non-Success    | 0%   | 0% | 0%   | 0% | 0%   | 0% |
|           | Withdrawal     | 14%  | 0% | 0%   | 0% | 0%   | 0% |
|           | Total Percent  | 100% | 0% | 100% | 0% | 100% | 0% |
|           | Total Enrolled | 7    | 0  | 5    | 0  | 3    | 0  |