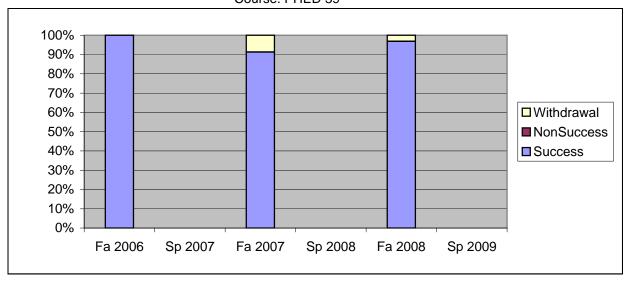

Chabot Success, Non-Success, and Withdrawal Rates By Semester Course: PHED 39

| Total Enrolled | 17      | 0       | 23      | 0       | 32      | 0       |
|----------------|---------|---------|---------|---------|---------|---------|
| Total Percent  | 100%    | 0%      | 100%    | 0%      | 100%    | 0%      |
| Withdrawal     | 0%      | 0%      | 9%      | 0%      | 3%      | 0%      |
| Non-Success    | 0%      | 0%      | 0%      | 0%      | 0%      | 0%      |
| Success        | 100%    | 0%      | 91%     | 0%      | 97%     | 0%      |
|                | Fa 2006 | Sp 2007 | Fa 2007 | Sp 2008 | Fa 2008 | Sp 2009 |