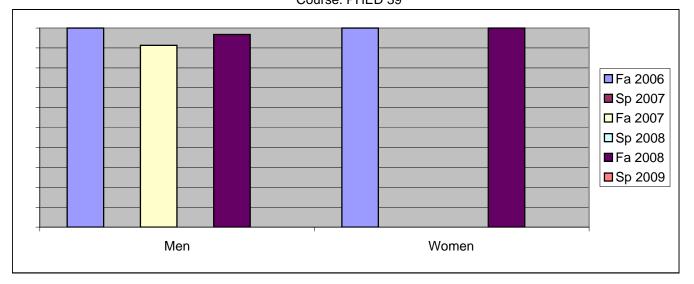

Chabot Success Rates By Gender and Semester Course: PHED 39

|                | Fa 2006 | Sp 2007 | Fa 2007 | Sp 2008 | Fa 2008 | Sp 2009 |
|----------------|---------|---------|---------|---------|---------|---------|
| Men            |         | -       |         | -       |         | -       |
| Success        | 100%    | 0%      | 91%     | 0%      | 97%     | 0%      |
| Non-Success    | 0%      | 0%      | 0%      | 0%      | 0%      | 0%      |
| Withdrawal     | 0%      | 0%      | 9%      | 0%      | 3%      | 0%      |
| Total Percent  | 100%    | 0%      | 100%    | 0%      | 100%    | 0%      |
| Total Enrolled | 15      | 0       | 23      | 0       | 31      | 0       |
| Women          |         |         |         |         |         |         |
| Success        | 100%    | 0%      | 0%      | 0%      | 100%    | 0%      |
| Non-Success    | 0%      | 0%      | 0%      | 0%      | 0%      | 0%      |
| Withdrawal     | 0%      | 0%      | 0%      | 0%      | 0%      | 0%      |
| Total Percent  | 100%    | 0%      | 0%      | 0%      | 100%    | 0%      |
| Total Enrolled | 2       | 0       | 0       | 0       | 1       | 0       |