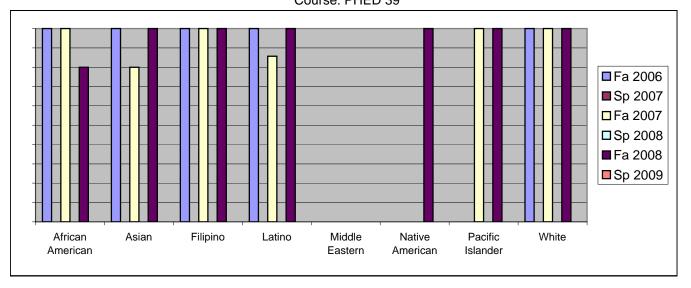

Chabot Success Rates By Ethnicity and Semester Course: PHED 39

|           |                | Fa 2006 | Sp 2007 | Fa 2007 | Sp 2008 | Fa 2008 | Sp 2009 |
|-----------|----------------|---------|---------|---------|---------|---------|---------|
| African A | American       |         |         |         |         |         |         |
|           | Success        | 100%    | 0%      | 100%    | 0%      | 80%     | 0%      |
|           | Non-Success    | 0%      | 0%      | 0%      | 0%      | 0%      | 0%      |
|           | Withdrawal     | 0%      | 0%      |         |         |         |         |
|           | Total Percent  | 100%    | 0%      | 100%    | 0%      | 100%    | 0%      |
|           | Total Enrolled | 2       | 0       | 2       | 0       | 5       | 0       |
| Asian     |                |         |         |         |         |         |         |
|           | Success        | 100%    | 0%      |         | 0%      |         |         |
|           | Non-Success    | 0%      | 0%      |         | 0%      |         |         |
|           | Withdrawal     | 0%      | 0%      |         | 0%      |         |         |
|           | Total Percent  | 100%    | 0%      |         |         | 100%    | 0%      |
|           | Total Enrolled | 1       | 0       | 5       | 0       | 1       | 0       |
| Filipino  |                |         |         |         |         |         |         |
|           | Success        | 100%    | 0%      |         | 0%      |         |         |
|           | Non-Success    | 0%      | 0%      |         |         |         |         |
|           | Withdrawal     | 0%      | 0%      |         | 0%      |         |         |
|           | Total Percent  | 100%    | 0%      | 100%    | 0%      | 100%    | 0%      |
|           | Total Enrolled | 1       | 0       | 1       | 0       | 1       | 0       |
| Latino    |                |         |         |         |         |         |         |
|           | Success        | 100%    | 0%      |         | 0%      |         |         |
|           | Non-Success    | 0%      | 0%      |         | 0%      |         |         |
|           | Withdrawal     | 0%      | 0%      |         |         |         |         |
|           | Total Percent  | 100%    | 0%      |         |         |         |         |
|           | Total Enrolled | 4       | 0       | 7       | 0       | 9       | 0       |
| Middle E  |                |         |         |         |         |         |         |
|           | Success        | 0%      | 0%      |         | 0%      |         |         |
|           | Non-Success    | 0%      | 0%      |         |         |         |         |
|           | Withdrawal     | 0%      | 0%      |         |         |         |         |
|           | Total Percent  | 0%      |         |         |         |         |         |
|           | Total Enrolled | 0       | 0       | 0       | 0       | 0       | 0       |
| Native A  |                |         |         |         |         |         |         |
|           | Success        | 0%      | 0%      |         |         |         |         |
|           | Non-Success    | 0%      | 0%      |         |         |         |         |
|           | Withdrawal     | 0%      | 0%      | 0%      | 0%      | 0%      | 0%      |

|           | Total Percent  | 0%   | 0% | 0%   | 0% | 100% | 0% |
|-----------|----------------|------|----|------|----|------|----|
|           | Total Enrolled | 0    | 0  | 0    | 0  | 1    | 0  |
| Pacific I | slander        |      |    |      |    |      |    |
|           | Success        | 0%   | 0% | 100% | 0% | 100% | 0% |
|           | Non-Success    | 0%   | 0% | 0%   | 0% | 0%   | 0% |
|           | Withdrawal     | 0%   | 0% | 0%   | 0% | 0%   | 0% |
|           | Total Percent  | 0%   | 0% | 100% | 0% | 100% | 0% |
|           | Total Enrolled | 0    | 0  | 1    | 0  | 2    | 0  |
| White     |                |      |    |      |    |      |    |
|           | Success        | 100% | 0% | 100% | 0% | 100% | 0% |
|           | Non-Success    | 0%   | 0% | 0%   | 0% | 0%   | 0% |
|           | Withdrawal     | 0%   | 0% | 0%   | 0% | 0%   | 0% |
|           | Total Percent  | 100% | 0% | 100% | 0% | 100% | 0% |
|           | Total Enrolled | _    | 0  | 6    | 0  | 10   | 0  |