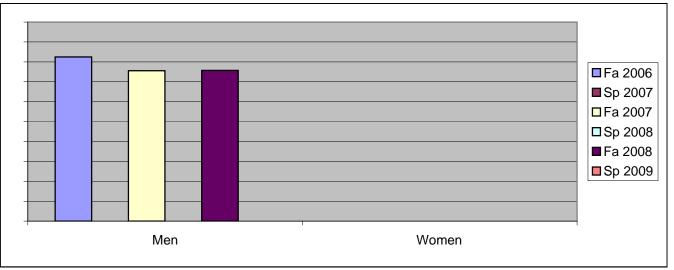

Chabot Success Rates By Gender and Semester Course: PHED 3BBA

|                | Fa 2006 | Sp 2007 | Fa 2007 | Sp 2008 | Fa 2008 | Sp 2009 |
|----------------|---------|---------|---------|---------|---------|---------|
| Men            |         |         |         |         |         |         |
| Success        | 83%     | 0%      | 76%     | 0%      | 76%     | 0%      |
| Non-Success    | 0%      | 0%      | 0%      | 0%      | 0%      | 0%      |
| Withdrawal     | 18%     | 0%      | 24%     | 0%      | 24%     | 0%      |
| Total Percent  | 100%    | 0%      | 100%    | 0%      | 100%    | 0%      |
| Total Enrolled | 40      | 0       | 45      | 0       | 33      | 0       |
| Women          |         |         |         |         |         |         |
| Success        | 0%      | 0%      | 0%      | 0%      | 0%      | 0%      |
| Non-Success    | 0%      | 0%      | 0%      | 0%      | 0%      | 0%      |
| Withdrawal     | 0%      | 0%      | 0%      | 0%      | 0%      | 0%      |
| Total Percent  | 0%      | 0%      | 0%      | 0%      | 0%      | 0%      |
| Total Enrolled | 0       | 0       | 0       | 0       | 0       | 0       |