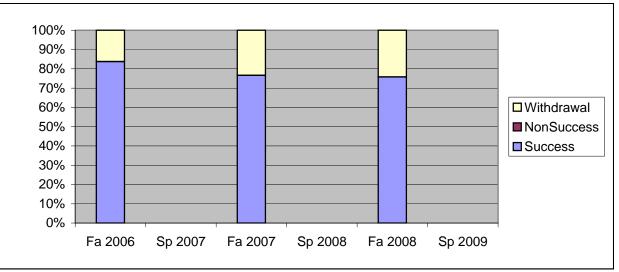

Chabot Success, Non-Success, and Withdrawal Rates By Semester Course: PHED 3BBA

|                | Fa 2006 | Sp 2007 | Fa 2007 | Sp 2008 | Fa 2008 | Sp 2009 |
|----------------|---------|---------|---------|---------|---------|---------|
| Success        | 84%     | 0%      | 77%     | 0%      | 76%     | 0%      |
| Non-Success    | 0%      | 0%      | 0%      | 0%      | 0%      | 0%      |
| Withdrawal     | 16%     | 0%      | 23%     | 0%      | 24%     | 0%      |
| Total Percent  | 100%    | 0%      | 100%    | 0%      | 100%    | 0%      |
| Total Enrolled | 43      | 0       | 47      | 0       | 33      | 0       |