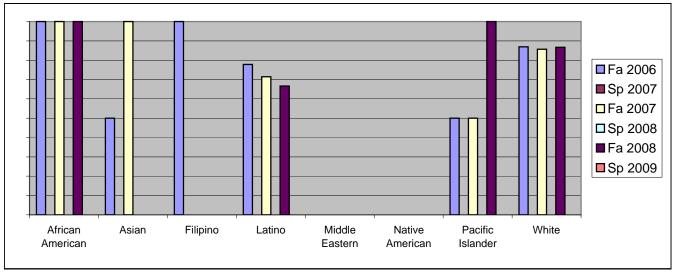

Chabot Success Rates By Ethnicity and Semester Course: PHED 3BBA

|                  |                | Fa 2006 | Sp 2007 | Fa 2007 | Sp 2008 | Fa 2008 | Sp 2009 |  |  |
|------------------|----------------|---------|---------|---------|---------|---------|---------|--|--|
| African American |                |         |         |         |         |         |         |  |  |
|                  | Success        | 100%    | 0%      | 100%    | 0%      | 100%    | 0%      |  |  |
|                  | Non-Success    | 0%      | 0%      |         |         |         |         |  |  |
|                  | Withdrawal     | 0%      | 0%      | 0%      | 0%      | 0%      | 0%      |  |  |
|                  | Total Percent  | 100%    | 0%      | 100%    | 0%      | 100%    | 0%      |  |  |
|                  | Total Enrolled | 2       | 0       | 1       | 0       | 1       | 0       |  |  |
| Asian            |                |         |         |         |         |         |         |  |  |
|                  | Success        | 50%     | 0%      |         | 0%      |         |         |  |  |
|                  | Non-Success    | 0%      | 0%      |         |         | 0%      | 0%      |  |  |
|                  | Withdrawal     | 50%     | 0%      | 0%      | 0%      | 0%      | 0%      |  |  |
|                  | Total Percent  | 100%    | 0%      | 100%    | 0%      | 0%      | 0%      |  |  |
|                  | Total Enrolled | 2       | 0       | 1       | 0       | 0       | 0       |  |  |
| Filipino         |                |         |         |         |         |         |         |  |  |
|                  | Success        | 100%    | 0%      |         |         |         |         |  |  |
|                  | Non-Success    | 0%      | 0%      |         |         | 0%      | 0%      |  |  |
|                  | Withdrawal     | 0%      | 0%      |         |         |         |         |  |  |
|                  | Total Percent  | 100%    | 0%      | 0%      | 0%      | 100%    | 0%      |  |  |
|                  | Total Enrolled | 1       | 0       | 0       | 0       | 1       | 0       |  |  |
| Latino           |                |         |         |         |         |         |         |  |  |
|                  | Success        | 78%     | 0%      |         |         |         |         |  |  |
|                  | Non-Success    | 0%      | 0%      |         |         |         |         |  |  |
|                  | Withdrawal     | 22%     | 0%      |         |         |         |         |  |  |
|                  | Total Percent  | 100%    | 0%      |         |         |         |         |  |  |
|                  | Total Enrolled | 9       | 0       | 14      | 0       | 6       | 0       |  |  |
| Middle Eastern   |                |         |         |         |         |         |         |  |  |
|                  | Success        | 0%      | 0%      |         |         |         |         |  |  |
|                  | Non-Success    | 0%      |         |         |         |         |         |  |  |
|                  | Withdrawal     | 0%      | 0%      |         |         |         |         |  |  |
|                  | Total Percent  | 0%      | 0%      |         |         |         |         |  |  |
|                  | Total Enrolled | 0       | 0       | 0       | 0       | 0       | 0       |  |  |
| Native American  |                |         |         |         |         |         |         |  |  |
|                  | Success        | 0%      | 0%      |         |         |         |         |  |  |
|                  | Non-Success    | 0%      | 0%      |         |         |         |         |  |  |
|                  | Withdrawal     | 0%      | 0%      | 0%      | 0%      | 0%      | 0%      |  |  |
|                  |                |         |         |         |         |         |         |  |  |

|            | Total Percent  | 0%   | 0% | 0%   | 0% | 0%   | 0% |
|------------|----------------|------|----|------|----|------|----|
|            | Total Enrolled | 0    | 0  | 0    | 0  | 0    | 0  |
| Pacific Is | slander        |      |    |      |    |      |    |
|            | Success        | 50%  | 0% | 50%  | 0% | 100% | 0% |
|            | Non-Success    | 0%   | 0% | 0%   | 0% | 0%   | 0% |
|            | Withdrawal     | 50%  | 0% | 50%  | 0% | 0%   | 0% |
|            | Total Percent  | 100% | 0% | 100% | 0% | 100% | 0% |
|            | Total Enrolled | 2    | 0  | 2    | 0  | 1    | 0  |
| White      |                |      |    |      |    |      |    |
|            | Success        | 87%  | 0% | 86%  | 0% | 87%  | 0% |
|            | Non-Success    | 0%   | 0% | 0%   | 0% | 0%   | 0% |
|            | Withdrawal     | 13%  | 0% | 14%  | 0% | 13%  | 0% |
|            | Total Percent  | 100% | 0% | 100% | 0% | 100% | 0% |
|            | Total Enrolled | 23   | 0  | 21   | 0  | 15   | 0  |