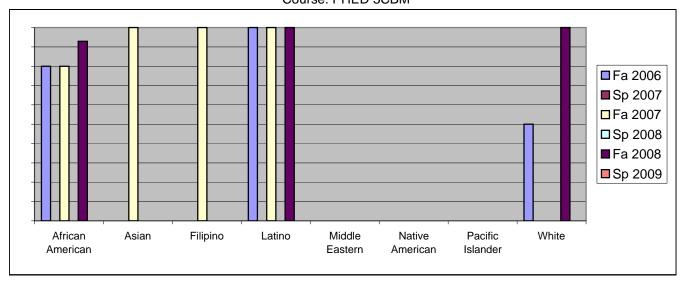

Chabot Success Rates By Ethnicity and Semester Course: PHED 3CBM

|           |                | Fa 2006 | Sp 2007 | Fa 2007 | Sp 2008 | Fa 2008 | Sp 2009 |
|-----------|----------------|---------|---------|---------|---------|---------|---------|
| African A | merican        |         |         |         |         |         |         |
|           | Success        | 80%     | 0%      | 80%     | 0%      | 93%     | 0%      |
|           | Non-Success    | 0%      | 0%      | 0%      | 0%      | 0%      | 0%      |
|           | Withdrawal     | 20%     | 0%      |         |         |         |         |
|           | Total Percent  | 100%    | 0%      | 100%    | 0%      | 100%    | 0%      |
|           | Total Enrolled | 15      | 0       | 15      | 0       | 14      | 0       |
| Asian     |                |         |         |         |         |         |         |
|           | Success        | 0%      | 0%      |         | 0%      |         |         |
|           | Non-Success    | 0%      | 0%      |         |         |         |         |
|           | Withdrawal     | 100%    | 0%      | 0%      | 0%      |         |         |
|           | Total Percent  | 100%    | 0%      | 100%    | 0%      | 0%      | 0%      |
|           | Total Enrolled | 1       | 0       | 1       | 0       | 0       | 0       |
| Filipino  |                |         |         |         |         |         |         |
|           | Success        | 0%      | 0%      |         | 0%      |         |         |
|           | Non-Success    | 0%      |         |         |         |         |         |
|           | Withdrawal     | 0%      | 0%      |         | 0%      |         |         |
|           | Total Percent  | 0%      | 0%      | 100%    | 0%      | 0%      | 0%      |
|           | Total Enrolled | 0       | 0       | 2       | 0       | 0       | 0       |
| Latino    |                |         |         |         |         |         |         |
|           | Success        | 100%    | 0%      |         | 0%      |         |         |
|           | Non-Success    | 0%      | 0%      |         | 0%      |         |         |
|           | Withdrawal     | 0%      | 0%      | 0%      | 0%      | 0%      | 0%      |
|           | Total Percent  | 100%    | 0%      | 100%    | 0%      |         |         |
|           | Total Enrolled | 1       | 0       | 1       | 0       | 2       | 0       |
| Middle E  | astern         |         |         |         |         |         |         |
|           | Success        | 0%      | 0%      |         | 0%      |         |         |
|           | Non-Success    | 0%      | 0%      |         |         |         |         |
|           | Withdrawal     | 0%      | 0%      |         |         |         |         |
|           | Total Percent  | 0%      | 0%      | 0%      | 0%      | 0%      | 0%      |
|           | Total Enrolled | 0       | 0       | 0       | 0       | 0       | 0       |
| Native A  |                |         |         |         |         |         |         |
|           | Success        | 0%      | 0%      |         |         |         |         |
|           | Non-Success    | 0%      | 0%      |         |         |         |         |
|           | Withdrawal     | 0%      | 0%      | 0%      | 0%      | 0%      | 0%      |
|           |                |         |         |         |         |         |         |

|            | Total Percent          | 0%              | 0%             | 0%             | 0%             | 0%               | 0%       |
|------------|------------------------|-----------------|----------------|----------------|----------------|------------------|----------|
|            | Total Enrolled         | 0               | 0              | 0              | 0              | 0                | 0        |
| Pacific Is | slander                |                 |                |                |                |                  |          |
|            | Success                | 0%              | 0%             | 0%             | 0%             | 0%               | 0%       |
|            | Non-Success            | 0%              | 0%             | 0%             | 0%             | 0%               | 0%       |
|            | Withdrawal             | 0%              | 0%             | 0%             | 0%             | 0%               | 0%       |
|            | Total Percent          | 0%              | 0%             | 0%             | 0%             | 0%               | 0%       |
|            |                        |                 |                |                |                |                  |          |
|            | Total Enrolled         | 0               | 0              | 0              | 0              | 0                | 0        |
| White      | Total Enrolled         | 0               | 0              | 0              | 0              | 0                | 0        |
| White      | Total Enrolled Success | <b>0</b><br>50% | <b>0</b><br>0% | <b>0</b><br>0% | <b>0</b><br>0% | <b>0</b><br>100% | <b>0</b> |
| White      |                        |                 | -              |                | -              | -                | -        |
| White      | Success                | 50%             | 0%             | 0%             | 0%             | 100%             | 0%       |
| White      | Success<br>Non-Success | 50%<br>0%       | 0%<br>0%       | 0%<br>0%       | 0%<br>0%       | 100%<br>0%       | 0%<br>0% |