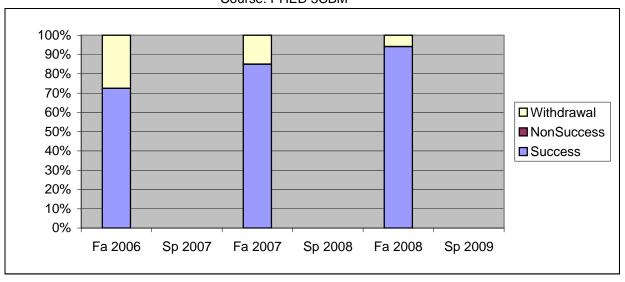

Chabot Success, Non-Success, and Withdrawal Rates By Semester Course: PHED 3CBM

|                | Fa 2006 | Sp 2007 | Fa 2007 | Sp 2008 | Fa 2008 | Sp 2009 |
|----------------|---------|---------|---------|---------|---------|---------|
| Success        | 72%     | 0%      | 85%     | 0%      | 94%     | 0%      |
| Non-Success    | 0%      | 0%      | 0%      | 0%      | 0%      | 0%      |
| Withdrawal     | 28%     | 0%      | 15%     | 0%      | 6%      | 0%      |
| Total Percent  | 100%    | 0%      | 100%    | 0%      | 100%    | 0%      |
| Total Enrolled | 29      | 0       | 20      | 0       | 17      | 0       |