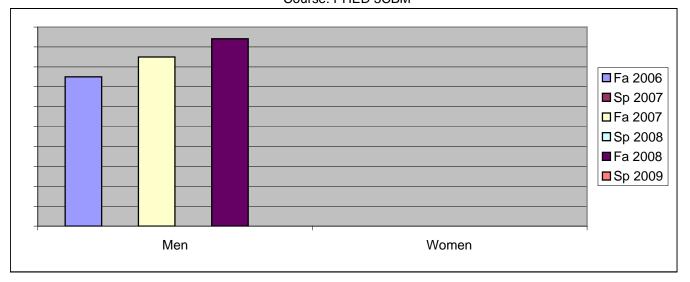

Chabot Success Rates By Gender and Semester Course: PHED 3CBM

|                | Fa 2006 | Sp 2007 | Fa 2007 | Sp 2008 | Fa 2008 | Sp 2009 |
|----------------|---------|---------|---------|---------|---------|---------|
| Men            |         | •       |         | ·       |         |         |
| Success        | 75%     | 0%      | 85%     | 0%      | 94%     | 0%      |
| Non-Success    | 0%      | 0%      | 0%      | 0%      | 0%      | 0%      |
| Withdrawal     | 25%     | 0%      | 15%     | 0%      | 6%      | 0%      |
| Total Percent  | 100%    | 0%      | 100%    | 0%      | 100%    | 0%      |
| Total Enrolled | 28      | 0       | 20      | 0       | 17      | 0       |
| Women          |         |         |         |         |         |         |
| Success        | 0%      | 0%      | 0%      | 0%      | 0%      | 0%      |
| Non-Success    | 0%      | 0%      | 0%      | 0%      | 0%      | 0%      |
| Withdrawal     | 100%    | 0%      | 0%      | 0%      | 0%      | 0%      |
| Total Percent  | 100%    | 0%      | 0%      | 0%      | 0%      | 0%      |
| Total Enrolled | 1       | 0       | 0       | 0       | 0       | 0       |