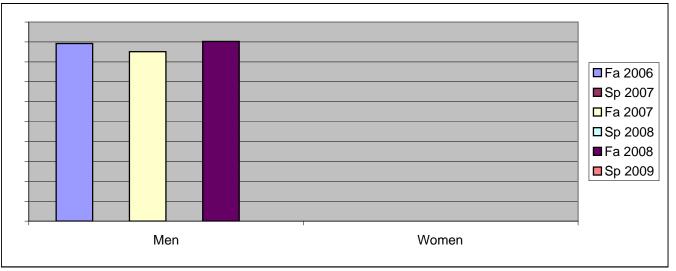

Chabot Success Rates By Gender and Semester Course: PHED 3TCB

|                | Fa 2006 | Sp 2007 | Fa 2007 | Sp 2008 | Fa 2008 | Sp 2009 |
|----------------|---------|---------|---------|---------|---------|---------|
| Men            |         |         |         |         |         |         |
| Success        | 89%     | 0%      | 85%     | 0%      | 90%     | 0%      |
| Non-Success    | 0%      | 0%      | 0%      | 0%      | 0%      | 0%      |
| Withdrawal     | 11%     | 0%      | 15%     | 0%      | 10%     | 0%      |
| Total Percent  | 100%    | 0%      | 100%    | 0%      | 100%    | 0%      |
| Total Enrolled | 37      | 0       | 47      | 0       | 41      | 0       |
| Women          |         |         |         |         |         |         |
| Success        | 0%      | 0%      | 0%      | 0%      | 0%      | 0%      |
| Non-Success    | 0%      | 0%      | 0%      | 0%      | 0%      | 0%      |
| Withdrawal     | 0%      | 0%      | 0%      | 0%      | 0%      | 0%      |
| Total Percent  | 0%      | 0%      | 0%      | 0%      | 0%      | 0%      |
| Total Enrolled | 0       | 0       | 0       | 0       | 0       | 0       |