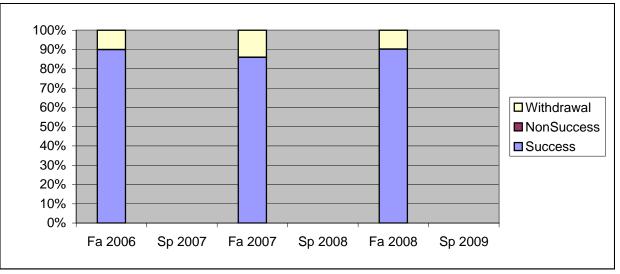

Chabot Success, Non-Success, and Withdrawal Rates By Semester Course: PHED 3TCB

|                | Fa 2006 | Sp 2007 | Fa 2007 | Sp 2008 | Fa 2008 | Sp 2009 |
|----------------|---------|---------|---------|---------|---------|---------|
| Success        | 90%     | 0%      | 86%     | 0%      | 90%     | 0%      |
| Non-Success    | 0%      | 0%      | 0%      | 0%      | 0%      | 0%      |
| Withdrawal     | 10%     | 0%      | 14%     | 0%      | 10%     | 0%      |
| Total Percent  | 100%    | 0%      | 100%    | 0%      | 100%    | 0%      |
| Total Enrolled | 40      | 0       | 50      | 0       | 41      | 0       |