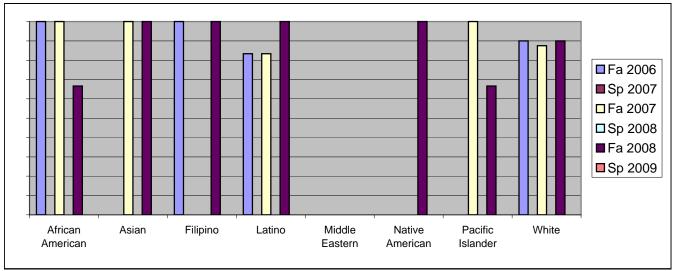

Chabot Success Rates By Ethnicity and Semester Course: PHED 3TCB

|                  |                | Fa 2006 | Sp 2007 | Fa 2007 | Sp 2008 | Fa 2008 | Sp 2009 |  |  |
|------------------|----------------|---------|---------|---------|---------|---------|---------|--|--|
| African American |                |         |         |         |         |         |         |  |  |
|                  | Success        | 100%    | 0%      |         | 0%      | 67%     | 0%      |  |  |
|                  | Non-Success    | 0%      | 0%      |         |         | 0%      | 0%      |  |  |
|                  | Withdrawal     | 0%      | 0%      |         | 0%      | 33%     | 0%      |  |  |
|                  | Total Percent  | 100%    | 0%      |         | 0%      | 100%    | 0%      |  |  |
|                  | Total Enrolled | 2       | 0       | 3       | 0       | 3       | 0       |  |  |
| Asian            |                |         |         |         |         |         |         |  |  |
|                  | Success        | 0%      | 0%      | 100%    | 0%      | 100%    | 0%      |  |  |
|                  | Non-Success    | 0%      | 0%      | 0%      | 0%      | 0%      | 0%      |  |  |
|                  | Withdrawal     | 0%      | 0%      | 0%      | 0%      | 0%      | 0%      |  |  |
|                  | Total Percent  | 0%      | 0%      | 100%    | 0%      | 100%    | 0%      |  |  |
|                  | Total Enrolled | 0       | 0       | 1       | 0       | 1       | 0       |  |  |
| Filipino         |                |         |         |         |         |         |         |  |  |
|                  | Success        | 100%    | 0%      | 0%      | 0%      | 100%    | 0%      |  |  |
|                  | Non-Success    | 0%      | 0%      | 0%      | 0%      | 0%      | 0%      |  |  |
|                  | Withdrawal     | 0%      | 0%      | 0%      | 0%      | 0%      | 0%      |  |  |
|                  | Total Percent  | 100%    | 0%      | 0%      | 0%      | 100%    | 0%      |  |  |
|                  | Total Enrolled | 1       | 0       | 0       | 0       | 1       | 0       |  |  |
| Latino           |                |         |         |         |         |         |         |  |  |
|                  | Success        | 83%     | 0%      | 83%     | 0%      | 100%    | 0%      |  |  |
|                  | Non-Success    | 0%      | 0%      | 0%      | 0%      | 0%      | 0%      |  |  |
|                  | Withdrawal     | 17%     | 0%      | 17%     | 0%      | 0%      | 0%      |  |  |
|                  | Total Percent  | 100%    | 0%      | 100%    | 0%      | 100%    | 0%      |  |  |
|                  | Total Enrolled | 12      | 0       | 12      | 0       | 4       | 0       |  |  |
| Middle E         | astern         |         |         |         |         |         |         |  |  |
|                  | Success        | 0%      | 0%      | 0%      | 0%      | 0%      | 0%      |  |  |
|                  | Non-Success    | 0%      | 0%      | 0%      | 0%      | 0%      | 0%      |  |  |
|                  | Withdrawal     | 0%      | 0%      | 0%      | 0%      | 0%      | 0%      |  |  |
|                  | Total Percent  | 0%      | 0%      | 0%      | 0%      | 0%      | 0%      |  |  |
|                  | Total Enrolled | 0       | 0       | 0       | 0       | 0       | 0       |  |  |
| Native American  |                |         |         |         |         |         |         |  |  |
|                  | Success        | 0%      | 0%      | 0%      | 0%      | 100%    | 0%      |  |  |
|                  | Non-Success    | 0%      | 0%      | 0%      | 0%      | 0%      | 0%      |  |  |
|                  | Withdrawal     | 0%      | 0%      | 0%      | 0%      | 0%      | 0%      |  |  |
|                  |                |         |         |         |         |         |         |  |  |

|            | Total Percent  | 0%   | 0% | 0%   | 0% | 100% | 0% |
|------------|----------------|------|----|------|----|------|----|
|            | Total Enrolled | 0    | 0  | 0    | 0  | 1    | 0  |
| Pacific Is | slander        |      |    |      |    |      |    |
|            | Success        | 0%   | 0% | 100% | 0% | 67%  | 0% |
|            | Non-Success    | 0%   | 0% | 0%   | 0% | 0%   | 0% |
|            | Withdrawal     | 0%   | 0% | 0%   | 0% | 33%  | 0% |
|            | Total Percent  | 0%   | 0% | 100% | 0% | 100% | 0% |
|            | Total Enrolled | 0    | 0  | 1    | 0  | 3    | 0  |
| White      |                |      |    |      |    |      |    |
|            | Success        | 90%  | 0% | 88%  | 0% | 90%  | 0% |
|            | Non-Success    | 0%   | 0% | 0%   | 0% | 0%   | 0% |
|            | Withdrawal     | 10%  | 0% | 13%  | 0% | 10%  | 0% |
|            | Total Percent  | 100% | 0% | 100% | 0% | 100% | 0% |
|            | Total Enrolled | 20   | 0  | 24   | 0  | 20   | 0  |