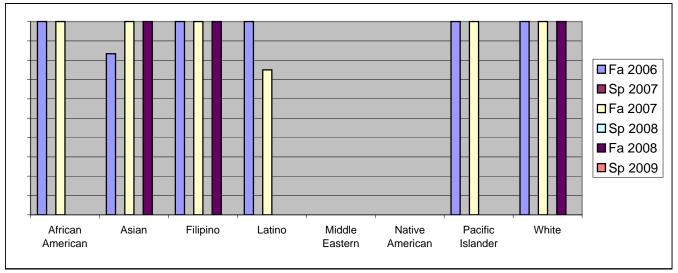

Chabot Success Rates By Ethnicity and Semester Course: PHED 3TCN

|                  |                | Fa 2006 | Sp 2007 | Fa 2007 | Sp 2008 | Fa 2008 | Sp 2009 |  |  |
|------------------|----------------|---------|---------|---------|---------|---------|---------|--|--|
| African American |                |         |         |         |         |         |         |  |  |
|                  | Success        | 100%    | 0%      | 100%    | 0%      | 0%      | 0%      |  |  |
|                  | Non-Success    | 0%      | 0%      | 0%      | 0%      | 0%      | 0%      |  |  |
|                  | Withdrawal     | 0%      | 0%      | 0%      | 0%      | 0%      | 0%      |  |  |
|                  | Total Percent  | 100%    | 0%      | 100%    | 0%      | 0%      | 0%      |  |  |
|                  | Total Enrolled | 1       | 0       | 1       | 0       | 0       | 0       |  |  |
| Asian            |                |         |         |         |         |         |         |  |  |
|                  | Success        | 83%     | 0%      | 100%    | 0%      | 100%    | 0%      |  |  |
|                  | Non-Success    | 0%      | 0%      | 0%      | 0%      | 0%      | 0%      |  |  |
|                  | Withdrawal     | 17%     | 0%      | 0%      | 0%      | 0%      | 0%      |  |  |
|                  | Total Percent  | 100%    | 0%      | 100%    | 0%      | 100%    | 0%      |  |  |
|                  | Total Enrolled | 6       | 0       | 5       | 0       | 5       | 0       |  |  |
| Filipino         |                |         |         |         |         |         |         |  |  |
| -                | Success        | 100%    | 0%      | 100%    | 0%      | 100%    | 0%      |  |  |
|                  | Non-Success    | 0%      | 0%      | 0%      | 0%      | 0%      | 0%      |  |  |
|                  | Withdrawal     | 0%      | 0%      | 0%      | 0%      | 0%      | 0%      |  |  |
|                  | Total Percent  | 100%    | 0%      | 100%    | 0%      | 100%    | 0%      |  |  |
|                  | Total Enrolled | 5       | 0       | 8       | 0       | 3       | 0       |  |  |
| Latino           |                |         |         |         |         |         |         |  |  |
|                  | Success        | 100%    | 0%      | 75%     | 0%      | 0%      | 0%      |  |  |
|                  | Non-Success    | 0%      | 0%      | 0%      | 0%      | 0%      | 0%      |  |  |
|                  | Withdrawal     | 0%      | 0%      | 25%     | 0%      | 0%      | 0%      |  |  |
|                  | Total Percent  | 100%    | 0%      | 100%    | 0%      | 0%      | 0%      |  |  |
|                  | Total Enrolled | 1       | 0       | 4       | 0       | 0       | 0       |  |  |
| Middle Eastern   |                |         |         |         |         |         |         |  |  |
|                  | Success        | 0%      | 0%      | 0%      | 0%      | 0%      | 0%      |  |  |
|                  | Non-Success    | 0%      | 0%      | 0%      | 0%      | 0%      | 0%      |  |  |
|                  | Withdrawal     | 0%      | 0%      | 0%      | 0%      | 0%      | 0%      |  |  |
|                  | Total Percent  | 0%      | 0%      | 0%      | 0%      | 0%      | 0%      |  |  |
|                  | Total Enrolled | 0       | 0       | 0       | 0       | 0       | 0       |  |  |
| Native American  |                |         |         |         |         |         |         |  |  |
|                  | Success        | 0%      | 0%      | 0%      | 0%      | 0%      | 0%      |  |  |
|                  | Non-Success    | 0%      | 0%      | 0%      | 0%      | 0%      | 0%      |  |  |
|                  | Withdrawal     | 0%      | 0%      | 0%      | 0%      | 0%      | 0%      |  |  |
|                  |                |         |         |         |         |         |         |  |  |

|            | Total Percent  | 0%   | 0% | 0%   | 0% | 0%   | 0% |
|------------|----------------|------|----|------|----|------|----|
|            | Total Enrolled | 0    | 0  | 0    | 0  | 0    | 0  |
| Pacific Is | slander        |      |    |      |    |      |    |
|            | Success        | 100% | 0% | 100% | 0% | 0%   | 0% |
|            | Non-Success    | 0%   | 0% | 0%   | 0% | 0%   | 0% |
|            | Withdrawal     | 0%   | 0% | 0%   | 0% | 0%   | 0% |
|            | Total Percent  | 100% | 0% | 100% | 0% | 0%   | 0% |
|            | Total Enrolled | 1    | 0  | 1    | 0  | 0    | 0  |
| White      |                |      |    |      |    |      |    |
|            | Success        | 100% | 0% | 100% | 0% | 100% | 0% |
|            | Non-Success    | 0%   | 0% | 0%   | 0% | 0%   | 0% |
|            | Withdrawal     | 0%   | 0% | 0%   | 0% | 0%   | 0% |
|            | Total Percent  | 100% | 0% | 100% | 0% | 100% | 0% |
|            | Total Enrolled | 2    | 0  | 2    | 0  | 2    | 0  |