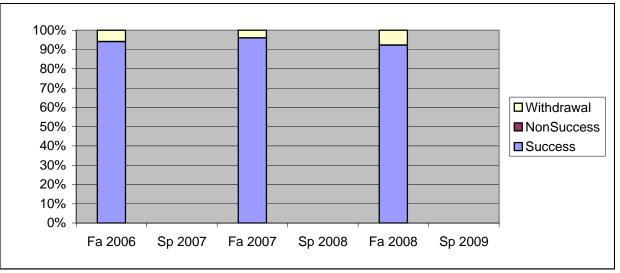

Chabot Success, Non-Success, and Withdrawal Rates By Semester Course: PHED 3TCN

|                | Fa 2006 | Sp 2007 | Fa 2007 | Sp 2008 | Fa 2008 | Sp 2009 |
|----------------|---------|---------|---------|---------|---------|---------|
| Success        | 94%     | 0%      | 96%     | 0%      | 92%     | 0%      |
| Non-Success    | 0%      | 0%      | 0%      | 0%      | 0%      | 0%      |
| Withdrawal     | 6%      | 0%      | 4%      | 0%      | 8%      | 0%      |
| Total Percent  | 100%    | 0%      | 100%    | 0%      | 100%    | 0%      |
| Total Enrolled | 17      | 0       | 25      | 0       | 13      | 0       |