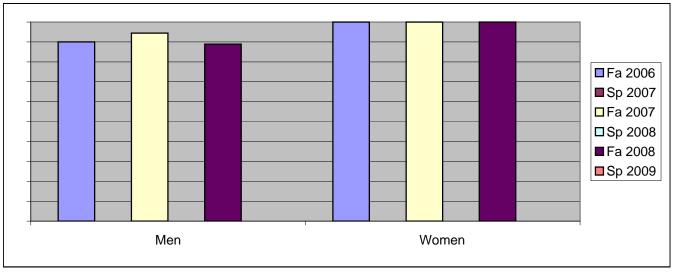

Chabot Success Rates By Gender and Semester Course: PHED 3TCN

|                | Fa 2006 | Sp 2007 | Fa 2007 | Sp 2008 | Fa 2008 | Sp 2009 |
|----------------|---------|---------|---------|---------|---------|---------|
| Men            |         |         |         |         |         |         |
| Success        | 90%     | 0%      | 94%     | 0%      | 89%     | 0%      |
| Non-Success    | 0%      | 0%      | 0%      | 0%      | 0%      | 0%      |
| Withdrawal     | 10%     | 0%      | 6%      | 0%      | 11%     | 0%      |
| Total Percent  | 100%    | 0%      | 100%    | 0%      | 100%    | 0%      |
| Total Enrolled | 10      | 0       | 18      | 0       | 9       | 0       |
| Women          |         |         |         |         |         |         |
| Success        | 100%    | 0%      | 100%    | 0%      | 100%    | 0%      |
| Non-Success    | 0%      | 0%      | 0%      | 0%      | 0%      | 0%      |
| Withdrawal     | 0%      | 0%      | 0%      | 0%      | 0%      | 0%      |
| Total Percent  | 100%    | 0%      | 100%    | 0%      | 100%    | 0%      |
| Total Enrolled | 6       | 0       | 5       | 0       | 4       | 0       |