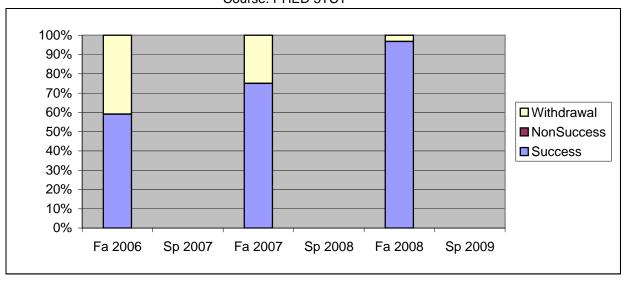

Chabot Success, Non-Success, and Withdrawal Rates By Semester Course: PHED 3TCT

|                | Fa 2006 | Sp 2007 | Fa 2007 | Sp 2008 | Fa 2008 | Sp 2009 |
|----------------|---------|---------|---------|---------|---------|---------|
| Success        | 59%     | 0%      | 75%     | 0%      | 97%     | 0%      |
| Non-Success    | 0%      | 0%      | 0%      | 0%      | 0%      | 0%      |
| Withdrawal     | 41%     | 0%      | 25%     | 0%      | 3%      | 0%      |
| Total Percent  | 100%    | 0%      | 100%    | 0%      | 100%    | 0%      |
| Total Enrolled | 22      | 0       | 16      | 0       | 31      | 0       |