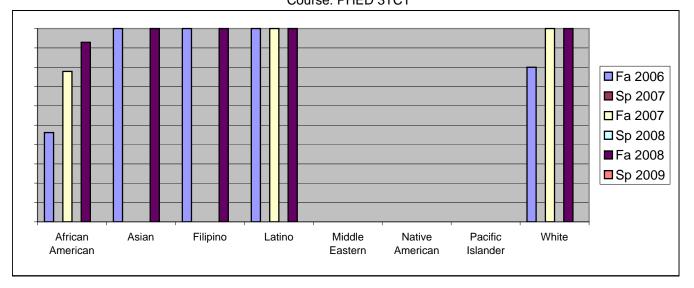

Chabot Success Rates By Ethnicity and Semester Course: PHED 3TCT

|           |                | Fa 2006 | Sp 2007 | Fa 2007 | Sp 2008 | Fa 2008 | Sp 2009 |
|-----------|----------------|---------|---------|---------|---------|---------|---------|
| African A | merican        |         |         |         |         |         |         |
|           | Success        | 46%     |         |         | 0%      |         |         |
|           | Non-Success    | 0%      | 0%      |         | 0%      |         |         |
|           | Withdrawal     | 54%     |         |         | 0%      |         |         |
|           | Total Percent  | 100%    |         |         | 0%      |         |         |
|           | Total Enrolled | 13      | 0       | 9       | 0       | 14      | 0       |
| Asian     |                |         |         |         |         |         |         |
|           | Success        | 100%    |         |         |         |         |         |
|           | Non-Success    | 0%      |         |         | 0%      |         |         |
|           | Withdrawal     | 0%      | 0%      |         | 0%      |         |         |
|           | Total Percent  | 100%    | 0%      |         | 0%      | 100%    | 0%      |
|           | Total Enrolled | 1       | 0       | 0       | 0       | 4       | 0       |
| Filipino  |                |         |         |         |         |         |         |
|           | Success        | 100%    |         |         |         |         |         |
|           | Non-Success    | 0%      |         |         |         |         |         |
|           | Withdrawal     | 0%      | 0%      | 0%      | 0%      | 0%      | 0%      |
|           | Total Percent  | 100%    | 0%      | 0%      | 0%      | 100%    | 0%      |
|           | Total Enrolled | 1       | 0       | 0       | 0       | 3       | 0       |
| Latino    |                |         |         |         |         |         |         |
|           | Success        | 100%    | 0%      | 100%    | 0%      | 100%    | 0%      |
|           | Non-Success    | 0%      | 0%      | 0%      | 0%      | 0%      | 0%      |
|           | Withdrawal     | 0%      | 0%      | 0%      | 0%      | 0%      | 0%      |
|           | Total Percent  | 100%    | 0%      | 100%    | 0%      | 100%    | 0%      |
|           | Total Enrolled | 1       | 0       | 2       | 0       | 1       | 0       |
| Middle E  | astern         |         |         |         |         |         |         |
|           | Success        | 0%      | 0%      | 0%      | 0%      | 0%      | 0%      |
|           | Non-Success    | 0%      | 0%      | 0%      | 0%      | 0%      | 0%      |
|           | Withdrawal     | 0%      | 0%      | 0%      | 0%      | 0%      | 0%      |
|           | Total Percent  | 0%      | 0%      | 0%      | 0%      | 0%      | 0%      |
|           | Total Enrolled | 0       | 0       | 0       | 0       | 0       | 0       |
| Native Ar | merican        |         |         |         |         |         |         |
|           | Success        | 0%      | 0%      | 0%      | 0%      | 0%      | 0%      |
|           | Non-Success    | 0%      | 0%      | 0%      | 0%      | 0%      | 0%      |
|           | Withdrawal     | 0%      | 0%      | 0%      | 0%      | 0%      | 0%      |
|           |                |         |         |         |         |         |         |

|            | Total Percent          | 0%              | 0%             | 0%               | 0%             | 0%               | 0%       |
|------------|------------------------|-----------------|----------------|------------------|----------------|------------------|----------|
|            | Total Enrolled         | 0               | 0              | 0                | 0              | 0                | 0        |
| Pacific Is | slander                |                 |                |                  |                |                  |          |
|            | Success                | 0%              | 0%             | 0%               | 0%             | 0%               | 0%       |
|            | Non-Success            | 0%              | 0%             | 0%               | 0%             | 0%               | 0%       |
|            | Withdrawal             | 0%              | 0%             | 100%             | 0%             | 0%               | 0%       |
|            | Total Percent          | 0%              | 0%             | 100%             | 0%             | 0%               | 0%       |
|            |                        |                 |                |                  |                |                  |          |
|            | Total Enrolled         | 0               | 0              | 2                | 0              | 0                | 0        |
| White      | Total Enrolled         | 0               | 0              | 2                | 0              | 0                | 0        |
| White      | Total Enrolled Success | <b>0</b><br>80% | <b>0</b><br>0% | <b>2</b><br>100% | <b>0</b><br>0% | <b>0</b><br>100% | <b>0</b> |
| White      |                        |                 | -              | _                | -              | -                | -        |
| White      | Success                | 80%             | 0%             | 100%             | 0%             | 100%             | 0%       |
| White      | Success<br>Non-Success | 80%<br>0%       | 0%<br>0%       | 100%<br>0%       | 0%<br>0%       | 100%<br>0%       | 0%<br>0% |