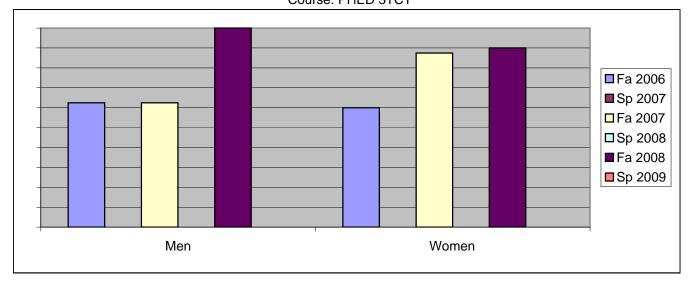

Chabot Success Rates By Gender and Semester Course: PHED 3TCT

|                | Fa 2006 | Sp 2007 | Fa 2007 | Sp 2008 | Fa 2008 | Sp 2009 |
|----------------|---------|---------|---------|---------|---------|---------|
| Men            |         |         |         | -       |         |         |
| Success        | 63%     | 0%      | 63%     | 0%      | 100%    | 0%      |
| Non-Success    | 0%      | 0%      | 0%      | 0%      | 0%      | 0%      |
| Withdrawal     | 38%     | 0%      | 38%     | 0%      | 0%      | 0%      |
| Total Percent  | 100%    | 0%      | 100%    | 0%      | 100%    | 0%      |
| Total Enrolled | 16      | 0       | 8       | 0       | 21      | 0       |
| Women          |         |         |         |         |         |         |
| Success        | 60%     | 0%      | 88%     | 0%      | 90%     | 0%      |
| Non-Success    | 0%      | 0%      | 0%      | 0%      | 0%      | 0%      |
| Withdrawal     | 40%     | 0%      | 13%     | 0%      | 10%     | 0%      |
| Total Percent  | 100%    | 0%      | 100%    | 0%      | 100%    | 0%      |
| Total Enrolled | 5       | 0       | 8       | 0       | 10      | 0       |