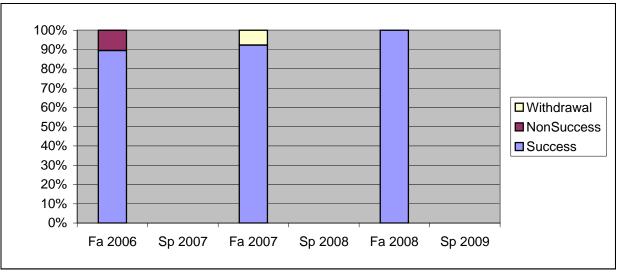

Chabot Success, Non-Success, and Withdrawal Rates By Semester Course: PHED 3TSB

|                | Fa 2006 | Sp 2007 | Fa 2007 | Sp 2008 | Fa 2008 | Sp 2009 |
|----------------|---------|---------|---------|---------|---------|---------|
| Success        | 89%     | 0%      | 92%     | 0%      | 100%    | 0%      |
| Non-Success    | 11%     | 0%      | 0%      | 0%      | 0%      | 0%      |
| Withdrawal     | 0%      | 0%      | 8%      | 0%      | 0%      | 0%      |
| Total Percent  | 100%    | 0%      | 100%    | 0%      | 100%    | 0%      |
| Total Enrolled | 19      | 0       | 13      | 0       | 19      | 0       |