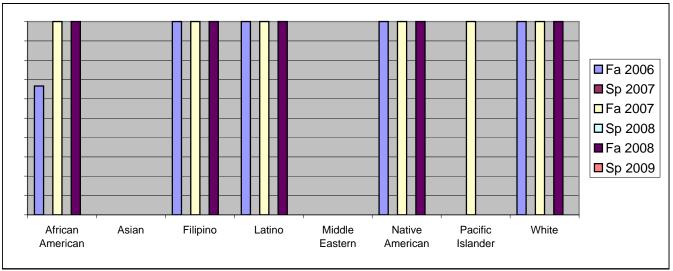

Chabot Success Rates By Ethnicity and Semester Course: PHED 3TSB

|                  |                | Fa 2006 | Sp 2007 | Fa 2007 | Sp 2008 | Fa 2008 | Sp 2009 |  |  |
|------------------|----------------|---------|---------|---------|---------|---------|---------|--|--|
| African American |                |         |         |         |         |         |         |  |  |
|                  | Success        | 67%     |         |         |         |         |         |  |  |
|                  | Non-Success    | 33%     |         |         |         |         |         |  |  |
|                  | Withdrawal     | 0%      | 0%      | 0%      | 0%      | 0%      | 0%      |  |  |
|                  | Total Percent  | 100%    |         |         |         | 100%    | 0%      |  |  |
|                  | Total Enrolled | 6       | 0       | 2       | 0       | 4       | 0       |  |  |
| Asian            |                |         |         |         |         |         |         |  |  |
|                  | Success        | 0%      | 0%      | 0%      | 0%      | 0%      | 0%      |  |  |
|                  | Non-Success    | 0%      | 0%      | 0%      | 0%      | 0%      | 0%      |  |  |
|                  | Withdrawal     | 0%      | 0%      | 0%      | 0%      | 0%      | 0%      |  |  |
|                  | Total Percent  | 0%      | 0%      | 0%      | 0%      | 0%      | 0%      |  |  |
|                  | Total Enrolled | 0       | 0       | 0       | 0       | 0       | 0       |  |  |
| Filipino         |                |         |         |         |         |         |         |  |  |
|                  | Success        | 100%    | 0%      | 100%    | 0%      | 100%    | 0%      |  |  |
|                  | Non-Success    | 0%      | 0%      | 0%      | 0%      | 0%      | 0%      |  |  |
|                  | Withdrawal     | 0%      | 0%      | 0%      | 0%      | 0%      | 0%      |  |  |
|                  | Total Percent  | 100%    | 0%      | 100%    | 0%      | 100%    | 0%      |  |  |
|                  | Total Enrolled | 2       | 0       | 1       | 0       | 2       | 0       |  |  |
| Latino           |                |         |         |         |         |         |         |  |  |
|                  | Success        | 100%    | 0%      | 100%    | 0%      | 100%    | 0%      |  |  |
|                  | Non-Success    | 0%      | 0%      | 0%      | 0%      | 0%      | 0%      |  |  |
|                  | Withdrawal     | 0%      | 0%      | 0%      | 0%      | 0%      | 0%      |  |  |
|                  | Total Percent  | 100%    | 0%      | 100%    | 0%      | 100%    | 0%      |  |  |
|                  | Total Enrolled | 3       | 0       | 4       | 0       | 5       | 0       |  |  |
| Middle Eastern   |                |         |         |         |         |         |         |  |  |
|                  | Success        | 0%      | 0%      | 0%      | 0%      | 0%      | 0%      |  |  |
|                  | Non-Success    | 0%      | 0%      | 0%      | 0%      | 0%      | 0%      |  |  |
|                  | Withdrawal     | 0%      | 0%      | 0%      | 0%      | 0%      | 0%      |  |  |
|                  | Total Percent  | 0%      | 0%      | 0%      | 0%      | 0%      | 0%      |  |  |
|                  | Total Enrolled | 0       | 0       | 0       | 0       | 0       | 0       |  |  |
| Native American  |                |         |         |         |         |         |         |  |  |
|                  | Success        | 100%    | 0%      | 100%    | 0%      | 100%    | 0%      |  |  |
|                  | Non-Success    | 0%      | 0%      | 0%      | 0%      | 0%      | 0%      |  |  |
|                  | Withdrawal     | 0%      | 0%      | 0%      | 0%      | 0%      | 0%      |  |  |
|                  |                |         |         |         |         |         |         |  |  |

|            | Total Percent  | 100% | 0% | 100% | 0% | 100% | 0% |
|------------|----------------|------|----|------|----|------|----|
|            | Total Enrolled | 1    | 0  | 1    | 0  | 1    | 0  |
| Pacific Is | slander        |      |    |      |    |      |    |
|            | Success        | 0%   | 0% | 100% | 0% | 0%   | 0% |
|            | Non-Success    | 0%   | 0% | 0%   | 0% | 0%   | 0% |
|            | Withdrawal     | 0%   | 0% | 0%   | 0% | 0%   | 0% |
|            | Total Percent  | 0%   | 0% | 100% | 0% | 0%   | 0% |
|            | Total Enrolled | 0    | 0  | 1    | 0  | 0    | 0  |
| White      |                |      |    |      |    |      |    |
|            | Success        | 100% | 0% | 100% | 0% | 100% | 0% |
|            | Non-Success    | 0%   | 0% | 0%   | 0% | 0%   | 0% |
|            | Withdrawal     | 0%   | 0% | 0%   | 0% | 0%   | 0% |
|            | Total Percent  | 100% | 0% | 100% | 0% | 100% | 0% |
|            | Total Enrolled | 4    | 0  | 2    | 0  | 5    | 0  |