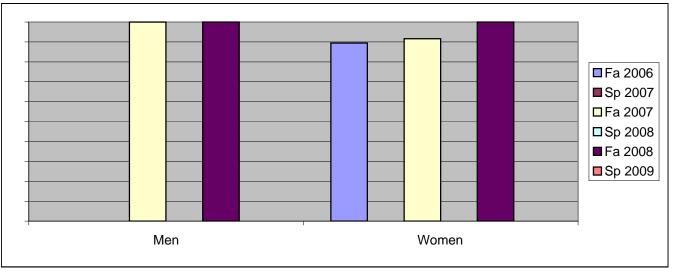

Chabot Success Rates By Gender and Semester Course: PHED 3TSB

|                | Fa 2006 | Sp 2007 | Fa 2007 | Sp 2008 | Fa 2008 | Sp 2009 |
|----------------|---------|---------|---------|---------|---------|---------|
| Men            |         |         |         |         |         |         |
| Success        | 0%      | 0%      | 100%    | 0%      | 100%    | 0%      |
| Non-Success    | 0%      | 0%      | 0%      | 0%      | 0%      | 0%      |
| Withdrawal     | 0%      | 0%      | 0%      | 0%      | 0%      | 0%      |
| Total Percent  | 0%      | 0%      | 100%    | 0%      | 100%    | 0%      |
| Total Enrolled | 0       | 0       | 1       | 0       | 1       | 0       |
| Women          |         |         |         |         |         |         |
| Success        | 89%     | 0%      | 92%     | 0%      | 100%    | 0%      |
| Non-Success    | 11%     | 0%      | 0%      | 0%      | 0%      | 0%      |
| Withdrawal     | 0%      | 0%      | 8%      | 0%      | 0%      | 0%      |
| Total Percent  | 100%    | 0%      | 100%    | 0%      | 100%    | 0%      |
| Total Enrolled | 19      | 0       | 12      | 0       | 18      | 0       |