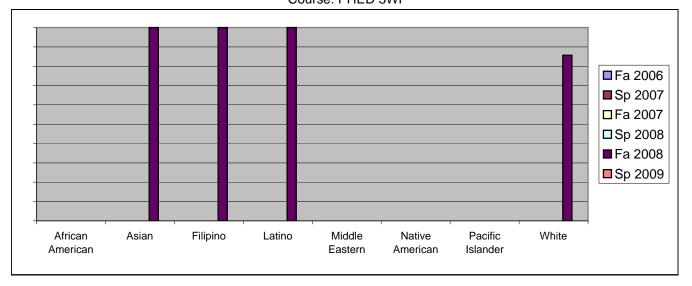

Chabot Success Rates By Ethnicity and Semester Course: PHED 3WP

|           |                | Fa 2006 | Sp 2007 | Fa 2007 | Sp 2008 | Fa 2008 | Sp 2009 |
|-----------|----------------|---------|---------|---------|---------|---------|---------|
| African A | American       |         |         |         |         |         |         |
|           | Success        | 0%      |         |         |         |         |         |
|           | Non-Success    | 0%      |         |         |         |         |         |
|           | Withdrawal     | 0%      | 0%      | 0%      | 0%      | 0%      | 0%      |
|           | Total Percent  | 0%      |         |         |         |         |         |
|           | Total Enrolled | 0       | 0       | 0       | 0       | 0       | 0       |
| Asian     |                |         |         |         |         |         |         |
|           | Success        | 0%      |         |         |         |         |         |
|           | Non-Success    | 0%      | 0%      |         |         |         |         |
|           | Withdrawal     | 0%      | 0%      | 0%      | 0%      | 0%      | 0%      |
|           | Total Percent  | 0%      | 0%      | 0%      | 0%      | 100%    | 0%      |
|           | Total Enrolled | 0       | 0       | 0       | 0       | 1       | 0       |
| Filipino  |                |         |         |         |         |         |         |
|           | Success        | 0%      | 0%      | 0%      | 0%      | 100%    | 0%      |
|           | Non-Success    | 0%      | 0%      | 0%      | 0%      | 0%      | 0%      |
|           | Withdrawal     | 0%      | 0%      | 0%      | 0%      | 0%      | 0%      |
|           | Total Percent  | 0%      | 0%      | 0%      | 0%      | 100%    | 0%      |
|           | Total Enrolled | 0       | 0       | 0       | 0       | 1       | 0       |
| Latino    |                |         |         |         |         |         |         |
|           | Success        | 0%      | 0%      | 0%      | 0%      | 100%    | 0%      |
|           | Non-Success    | 0%      | 0%      | 0%      | 0%      | 0%      | 0%      |
|           | Withdrawal     | 0%      | 0%      | 0%      | 0%      | 0%      | 0%      |
|           | Total Percent  | 0%      | 0%      | 0%      | 0%      | 100%    | 0%      |
|           | Total Enrolled | 0       | 0       | 0       | 0       | 3       | 0       |
| Middle E  | astern         |         |         |         |         |         |         |
|           | Success        | 0%      | 0%      | 0%      | 0%      | 0%      | 0%      |
|           | Non-Success    | 0%      | 0%      | 0%      | 0%      | 0%      | 0%      |
|           | Withdrawal     | 0%      | 0%      | 0%      | 0%      | 0%      | 0%      |
|           | Total Percent  | 0%      | 0%      | 0%      | 0%      | 0%      | 0%      |
|           | Total Enrolled | 0       | 0       | 0       | 0       | 0       | 0       |
| Native A  | merican        |         |         |         |         |         |         |
|           | Success        | 0%      | 0%      | 0%      | 0%      | 0%      | 0%      |
|           | Non-Success    | 0%      | 0%      | 0%      | 0%      | 0%      | 0%      |
|           | Withdrawal     | 0%      | 0%      | 0%      | 0%      | 0%      | 0%      |
|           |                |         |         |         |         |         |         |

|            | Total Percent          | 0%             | 0%             | 0%             | 0%             | 0%              | 0%       |
|------------|------------------------|----------------|----------------|----------------|----------------|-----------------|----------|
|            | Total Enrolled         | 0              | 0              | 0              | 0              | 0               | 0        |
| Pacific Is | slander                |                |                |                |                |                 |          |
|            | Success                | 0%             | 0%             | 0%             | 0%             | 0%              | 0%       |
|            | Non-Success            | 0%             | 0%             | 0%             | 0%             | 0%              | 0%       |
|            | Withdrawal             | 0%             | 0%             | 0%             | 0%             | 0%              | 0%       |
|            | Total Percent          | 0%             | 0%             | 0%             | 0%             | 0%              | 0%       |
|            |                        |                |                |                |                |                 |          |
|            | Total Enrolled         | 0              | 0              | 0              | 0              | 0               | 0        |
| White      | Total Enrolled         | 0              | 0              | 0              | 0              | 0               | 0        |
| White      | Total Enrolled Success | <b>0</b><br>0% | <b>0</b><br>0% | <b>0</b><br>0% | <b>0</b><br>0% | <b>0</b><br>86% | <b>0</b> |
| White      | _                      |                | -              |                | _              | -               | -        |
| White      | Success                | 0%             | 0%             | 0%             | 0%             | 86%             | 0%       |
| White      | Success<br>Non-Success | 0%<br>0%       | 0%<br>0%       | 0%<br>0%       | 0%<br>0%       | 86%<br>14%      | 0%<br>0% |