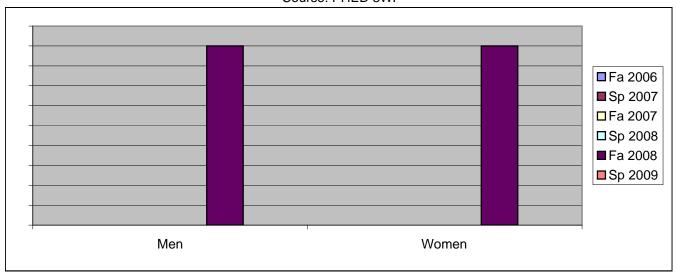

Chabot Success Rates By Gender and Semester Course: PHED 3WP

|                | Fa 2006 | Sp 2007 | Fa 2007 | Sp 2008 | Fa 2008 | Sp 2009 |
|----------------|---------|---------|---------|---------|---------|---------|
| Men            |         |         |         | -       |         |         |
| Success        | 0%      | 0%      | 0%      | 0%      | 90%     | 0%      |
| Non-Success    | 0%      | 0%      | 0%      | 0%      | 10%     | 0%      |
| Withdrawal     | 0%      | 0%      | 0%      | 0%      | 0%      | 0%      |
| Total Percent  | 0%      | 0%      | 0%      | 0%      | 100%    | 0%      |
| Total Enrolled | 0       | 0       | 0       | 0       | 10      | 0       |
| Women          |         |         |         |         |         |         |
| Success        | 0%      | 0%      | 0%      | 0%      | 90%     | 0%      |
| Non-Success    | 0%      | 0%      | 0%      | 0%      | 10%     | 0%      |
| Withdrawal     | 0%      | 0%      | 0%      | 0%      | 0%      | 0%      |
| Total Percent  | 0%      | 0%      | 0%      | 0%      | 100%    | 0%      |
| Total Enrolled | 0       | 0       | 0       | 0       | 10      | 0       |