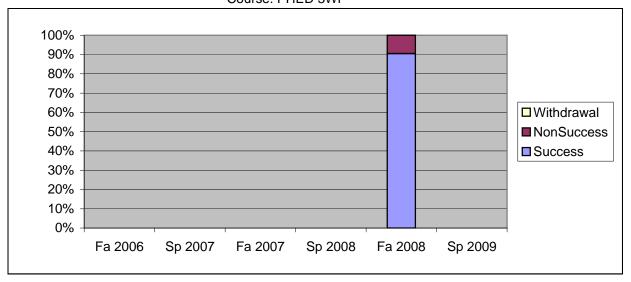

Chabot Success, Non-Success, and Withdrawal Rates By Semester Course: PHED 3WP

|                | Fa 2006 | Sp 2007 | Fa 2007 | Sp 2008 | Fa 2008 | Sp 2009 |
|----------------|---------|---------|---------|---------|---------|---------|
| Success        | 0%      | 0%      | 0%      | 0%      | 90%     | 0%      |
| Non-Success    | 0%      | 0%      | 0%      | 0%      | 10%     | 0%      |
| Withdrawal     | 0%      | 0%      | 0%      | 0%      | 0%      | 0%      |
| Total Percent  | 0%      | 0%      | 0%      | 0%      | 100%    | 0%      |
| Total Enrolled | 0       | 0       | 0       | 0       | 21      | 0       |