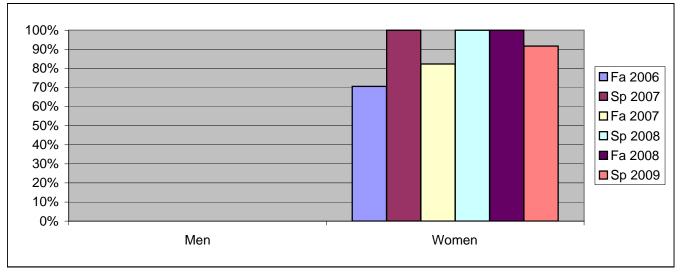

Chabot Success Rates By Gender and Semester Course: PHED 41

|                | Fa 2006 | Sp 2007 | Fa 2007 | Sp 2008 | Fa 2008 | Sp 2009 |
|----------------|---------|---------|---------|---------|---------|---------|
| Men            |         | -       |         | -       |         | -       |
| Success        | 0%      | 0%      | 0%      | 0%      | 0%      | 0%      |
| Non-Success    | 0%      | 0%      | 0%      | 0%      | 0%      | 0%      |
| Withdrawal     | 0%      | 0%      | 0%      | 0%      | 0%      | 0%      |
| Total Percent  | 0%      | 0%      | 0%      | 0%      | 0%      | 0%      |
| Total Enrolled | 0       | 0       | 0       | 0       | 0       | 0       |
| Women          |         |         |         |         |         |         |
| Success        | 71%     | 100%    | 82%     | 100%    | 100%    | 92%     |
| Non-Success    | 12%     | 0%      | 0%      | 0%      | 0%      | 0%      |
| Withdrawal     | 18%     | 0%      | 18%     | 0%      | 0%      | 8%      |
| Total Percent  | 100%    | 100%    | 100%    | 100%    | 100%    | 100%    |
| Total Enrolled | 17      | 6       | 17      | 11      | 17      | 12      |