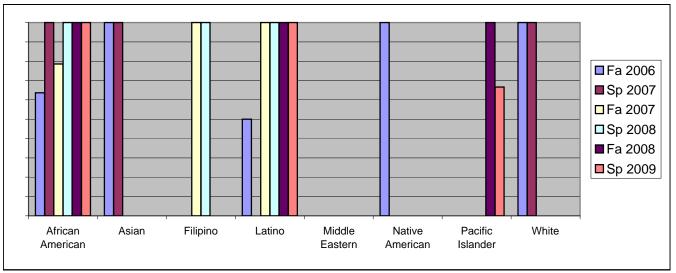

Chabot Success Rates By Ethnicity and Semester Course: PHED 41

|                  |                | Fa 2006 | Sp 2007 | Fa 2007 | Sp 2008 | Fa 2008 | Sp 2009 |  |  |
|------------------|----------------|---------|---------|---------|---------|---------|---------|--|--|
| African American |                |         |         |         |         |         |         |  |  |
|                  | Success        | 64%     | 100%    | 79%     | 100%    | 100%    | 100%    |  |  |
|                  | Non-Success    | 18%     | 0%      | 0%      | 0%      | 0%      | 0%      |  |  |
|                  | Withdrawal     | 18%     | 0%      | 21%     | 0%      | 0%      | 0%      |  |  |
|                  | Total Percent  | 100%    | 100%    | 100%    | 100%    | 100%    | 100%    |  |  |
|                  | Total Enrolled | 11      | 4       | 14      | 7       | 11      | 7       |  |  |
| Asian            |                |         |         |         |         |         |         |  |  |
|                  | Success        | 100%    | 100%    | 0%      | 0%      | 0%      | 0%      |  |  |
|                  | Non-Success    | 0%      | 0%      | 0%      | 0%      | 0%      | 0%      |  |  |
|                  | Withdrawal     | 0%      | 0%      | 0%      | 0%      | 0%      | 0%      |  |  |
|                  | Total Percent  | 100%    | 100%    | 0%      | 0%      | 0%      | 0%      |  |  |
|                  | Total Enrolled | 1       | 1       | 0       | 0       | 0       | 0       |  |  |
| Filipino         |                |         |         |         |         |         |         |  |  |
|                  | Success        | 0%      | 0%      | 100%    | 100%    | 0%      | 0%      |  |  |
|                  | Non-Success    | 0%      | 0%      | 0%      | 0%      | 0%      | 0%      |  |  |
|                  | Withdrawal     | 0%      | 0%      | 0%      | 0%      | 0%      | 0%      |  |  |
|                  | Total Percent  | 0%      | 0%      | 100%    | 100%    | 0%      | 0%      |  |  |
|                  | Total Enrolled | 0       | 0       | 1       | 1       | 0       | 0       |  |  |
| Latino           |                |         |         |         |         |         |         |  |  |
|                  | Success        | 50%     | 0%      | 100%    | 100%    | 100%    | 100%    |  |  |
|                  | Non-Success    | 0%      | 0%      | 0%      | 0%      | 0%      | 0%      |  |  |
|                  | Withdrawal     | 50%     | 0%      | 0%      | 0%      | 0%      | 0%      |  |  |
|                  | Total Percent  | 100%    | 0%      | 100%    | 100%    | 100%    | 100%    |  |  |
|                  | Total Enrolled | 2       | 0       | 2       | 3       | 3       | 2       |  |  |
| Middle Eastern   |                |         |         |         |         |         |         |  |  |
|                  | Success        | 0%      | 0%      | 0%      | 0%      | 0%      | 0%      |  |  |
|                  | Non-Success    | 0%      | 0%      | 0%      | 0%      | 0%      | 0%      |  |  |
|                  | Withdrawal     | 0%      | 0%      | 0%      | 0%      | 0%      | 0%      |  |  |
|                  | Total Percent  | 0%      | 0%      | 0%      | 0%      | 0%      | 0%      |  |  |
|                  | Total Enrolled | 0       | 0       | 0       | 0       | 0       | 0       |  |  |
| Native American  |                |         |         |         |         |         |         |  |  |
|                  | Success        | 100%    | 0%      | 0%      | 0%      | 0%      | 0%      |  |  |
|                  | Non-Success    | 0%      | 0%      | 0%      | 0%      | 0%      | 0%      |  |  |
|                  | Withdrawal     | 0%      | 0%      | 0%      | 0%      | 0%      | 0%      |  |  |
|                  |                |         |         |         |         |         |         |  |  |

|            | Total Percent  | 100% | 0%   | 0% | 0% | 0%   | 0%   |
|------------|----------------|------|------|----|----|------|------|
|            | Total Enrolled | 1    | 0    | 0  | 0  | 0    | 0    |
| Pacific Is | slander        |      |      |    |    |      |      |
|            | Success        | 0%   | 0%   | 0% | 0% | 100% | 67%  |
|            | Non-Success    | 0%   | 0%   | 0% | 0% | 0%   | 0%   |
|            | Withdrawal     | 0%   | 0%   | 0% | 0% | 0%   | 33%  |
|            | Total Percent  | 0%   | 0%   | 0% | 0% | 100% | 100% |
|            | Total Enrolled | 0    | 0    | 0  | 0  | 3    | 3    |
| White      |                |      |      |    |    |      |      |
|            | Success        | 100% | 100% | 0% | 0% | 0%   | 0%   |
|            | Non-Success    | 0%   | 0%   | 0% | 0% | 0%   | 0%   |
|            | Withdrawal     | 0%   | 0%   | 0% | 0% | 0%   | 0%   |
|            | Total Percent  | 100% | 100% | 0% | 0% | 0%   | 0%   |
|            | Total Enrolled | 1    | 1    | 0  | 0  | 0    | 0    |