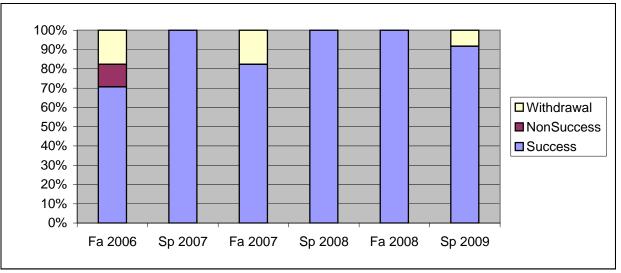

Chabot Success, Non-Success, and Withdrawal Rates By Semester Course: PHED 41

|                | Fa 2006 | Sp 2007 | Fa 2007 | Sp 2008 | Fa 2008 | Sp 2009 |
|----------------|---------|---------|---------|---------|---------|---------|
| Success        | 71%     | 100%    | 82%     | 100%    | 100%    | 92%     |
| Non-Success    | 12%     | 0%      | 0%      | 0%      | 0%      | 0%      |
| Withdrawal     | 18%     | 0%      | 18%     | 0%      | 0%      | 8%      |
| Total Percent  | 100%    | 100%    | 100%    | 100%    | 100%    | 100%    |
| Total Enrolled | 17      | 6       | 17      | 11      | 17      | 12      |