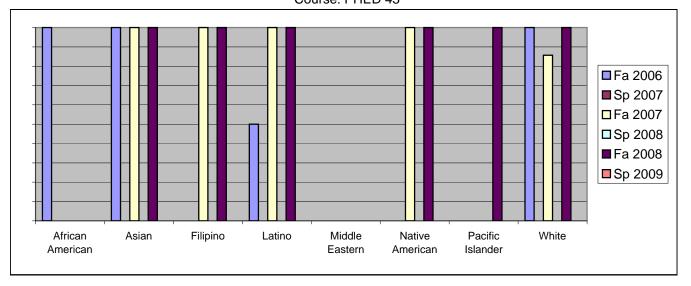

Chabot Success Rates By Ethnicity and Semester Course: PHED 43

|           |                | Fa 2006 | Sp 2007 | Fa 2007 | Sp 2008 | Fa 2008 | Sp 2009 |
|-----------|----------------|---------|---------|---------|---------|---------|---------|
| African A | merican        |         |         |         |         |         |         |
|           | Success        | 100%    | 0%      | 0%      | 0%      | 0%      | 0%      |
|           | Non-Success    | 0%      | 0%      | 0%      | 0%      | 0%      | 0%      |
|           | Withdrawal     | 0%      | 0%      | 0%      | 0%      | 0%      | 0%      |
|           | Total Percent  | 100%    | 0%      | 0%      | 0%      | 0%      | 0%      |
|           | Total Enrolled | 1       | 0       | 0       | 0       | 0       | 0       |
| Asian     |                |         |         |         |         |         |         |
|           | Success        | 100%    | 0%      | 100%    | 0%      | 100%    | 0%      |
|           | Non-Success    | 0%      | 0%      | 0%      | 0%      | 0%      | 0%      |
|           | Withdrawal     | 0%      | 0%      | 0%      | 0%      | 0%      | 0%      |
|           | Total Percent  | 100%    | 0%      | 100%    | 0%      | 100%    | 0%      |
|           | Total Enrolled | 1       | 0       | 1       | 0       | 1       | 0       |
| Filipino  |                |         |         |         |         |         |         |
|           | Success        | 0%      | 0%      | 100%    | 0%      | 100%    | 0%      |
|           | Non-Success    | 0%      | 0%      | 0%      | 0%      | 0%      | 0%      |
|           | Withdrawal     | 0%      | 0%      | 0%      | 0%      | 0%      | 0%      |
|           | Total Percent  | 0%      | 0%      | 100%    | 0%      | 100%    | 0%      |
|           | Total Enrolled | 0       | 0       | 1       | 0       | 1       | 0       |
| Latino    |                |         |         |         |         |         |         |
|           | Success        | 50%     | 0%      | 100%    | 0%      | 100%    | 0%      |
|           | Non-Success    | 0%      | 0%      | 0%      | 0%      | 0%      | 0%      |
|           | Withdrawal     | 50%     | 0%      | 0%      | 0%      | 0%      | 0%      |
|           | Total Percent  | 100%    | 0%      | 100%    | 0%      | 100%    | 0%      |
|           | Total Enrolled | 2       | 0       | 1       | 0       | 1       | 0       |
| Middle E  | astern         |         |         |         |         |         |         |
|           | Success        | 0%      | 0%      |         | 0%      |         |         |
|           | Non-Success    | 0%      | 0%      |         | 0%      |         |         |
|           | Withdrawal     | 0%      | 0%      |         | 0%      |         |         |
|           | Total Percent  | 0%      | 0%      | 0%      | 0%      | 0%      | 0%      |
|           | Total Enrolled | 0       | 0       | 0       | 0       | 0       | 0       |
| Native A  |                |         |         |         |         |         |         |
|           | Success        | 0%      | 0%      |         | 0%      |         |         |
|           | Non-Success    | 0%      | 0%      |         | 0%      |         |         |
|           | Withdrawal     | 0%      | 0%      | 0%      | 0%      | 0%      | 0%      |
|           |                |         |         |         |         |         |         |

|            | Total Percent  | 0%    | 0%   | 100% | 0%       | 100%  | 0%  |  |
|------------|----------------|-------|------|------|----------|-------|-----|--|
|            | Total Enrolled | 0     | 0    | 3    | 0        | 1     | 0   |  |
| Pacific Is | slander        |       |      |      |          |       |     |  |
|            | Success        | 0%    | 0%   | 0%   | 0%       | 100%  | 0%  |  |
|            | Non-Success    | 0%    | 0%   | 0%   | 0%       | 0%    | 0%  |  |
|            | Withdrawal     | 0%    | 0%   | 0%   | 0%       | 0%    | 0%  |  |
|            | Total Percent  | 0%    | 0%   | 0%   | 0%       | 100%  | 0%  |  |
|            | Total Enrolled | 0     | 0    | 0    | 0        | 2     | 0   |  |
| White      |                |       |      |      |          |       |     |  |
|            | Success        | 100%  | 0%   | 86%  | 00/      | 1000/ | 0%  |  |
|            | 0400000        | 10070 | 0 /0 | 0070 | 0%       | 100%  | 076 |  |
|            | Non-Success    | 0%    | 0%   | 0%   | 0%<br>0% | 0%    | 0%  |  |
|            |                |       |      |      | - , -    |       |     |  |
|            | Non-Success    | 0%    | 0%   | 0%   | 0%       | 0%    | 0%  |  |