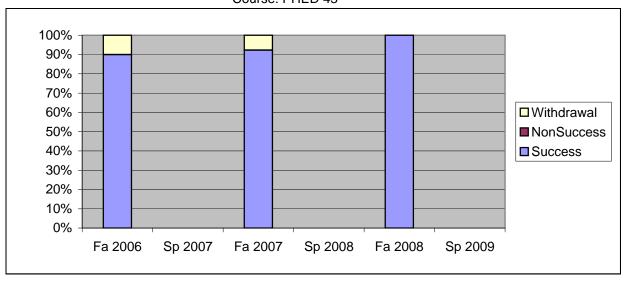

Chabot Success, Non-Success, and Withdrawal Rates By Semester Course: PHED 43

|                | Fa 2006 | Sp 2007 | Fa 2007 | Sp 2008 | Fa 2008 | Sp 2009 |
|----------------|---------|---------|---------|---------|---------|---------|
| Success        | 90%     | 0%      | 92%     | 0%      | 100%    | 0%      |
| Non-Success    | 0%      | 0%      | 0%      | 0%      | 0%      | 0%      |
| Withdrawal     | 10%     | 0%      | 8%      | 0%      | 0%      | 0%      |
| Total Percent  | 100%    | 0%      | 100%    | 0%      | 100%    | 0%      |
| Total Enrolled | 10      | 0       | 13      | 0       | 11      | 0       |