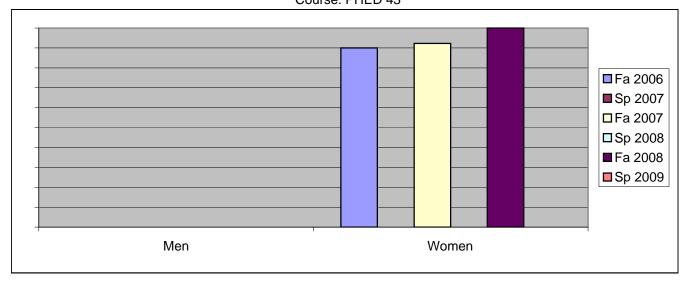

Chabot Success Rates By Gender and Semester Course: PHED 43

|                | Fa 2006 | Sp 2007 | Fa 2007 | Sp 2008 | Fa 2008 | Sp 2009 |
|----------------|---------|---------|---------|---------|---------|---------|
| Men            |         | •       |         | ·       |         | •       |
| Success        | 0%      | 0%      | 0%      | 0%      | 0%      | 0%      |
| Non-Success    | 0%      | 0%      | 0%      | 0%      | 0%      | 0%      |
| Withdrawal     | 0%      | 0%      | 0%      | 0%      | 0%      | 0%      |
| Total Percent  | 0%      | 0%      | 0%      | 0%      | 0%      | 0%      |
| Total Enrolled | 0       | 0       | 0       | 0       | 0       | 0       |
| Women          |         |         |         |         |         |         |
| Success        | 90%     | 0%      | 92%     | 0%      | 100%    | 0%      |
| Non-Success    | 0%      | 0%      | 0%      | 0%      | 0%      | 0%      |
| Withdrawal     | 10%     | 0%      | 8%      | 0%      | 0%      | 0%      |
| Total Percent  | 100%    | 0%      | 100%    | 0%      | 100%    | 0%      |
| Total Enrolled | 10      | 0       | 13      | 0       | 11      | 0       |