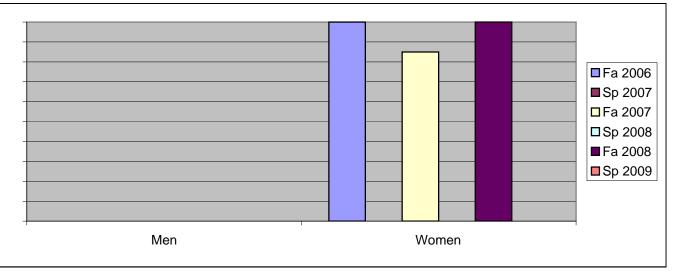

## Chabot Success Rates By Gender and Semester Course: PHED 48

|                | Fa 2006 | Sp 2007 | Fa 2007 | Sp 2008 | Fa 2008 | Sp 2009 |
|----------------|---------|---------|---------|---------|---------|---------|
| Men            |         |         |         |         |         |         |
| Success        | 0%      | 0%      | 0%      | 0%      | 0%      | 0%      |
| Non-Success    | 0%      | 0%      | 0%      | 0%      | 0%      | 0%      |
| Withdrawal     | 0%      | 0%      | 0%      | 0%      | 0%      | 0%      |
| Total Percent  | 0%      | 0%      | 0%      | 0%      | 0%      | 0%      |
| Total Enrolled | 0       | 0       | 0       | 0       | 0       | 0       |
| Women          |         |         |         |         |         |         |
| Success        | 100%    | 0%      | 85%     | 0%      | 100%    | 0%      |
| Non-Success    | 0%      | 0%      | 0%      | 0%      | 0%      | 0%      |
| Withdrawal     | 0%      | 0%      | 15%     | 0%      | 0%      | 0%      |
| Total Percent  | 100%    | 0%      | 100%    | 0%      | 100%    | 0%      |
| Total Enrolled | 21      | 0       | 20      | 0       | 18      | 0       |