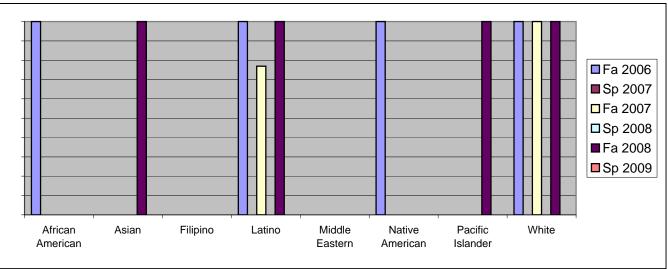

## Chabot Success Rates By Ethnicity and Semester Course: PHED 48

|                  |                | Fa 2006 | Sp 2007 | Fa 2007 | Sp 2008 | Fa 2008 | Sp 2009 |
|------------------|----------------|---------|---------|---------|---------|---------|---------|
| African American |                |         |         |         |         |         |         |
|                  | Success        | 100%    | 0%      | 0%      | 0%      | 0%      | 0%      |
|                  | Non-Success    | 0%      | 0%      | 0%      | 0%      | 0%      | 0%      |
|                  | Withdrawal     | 0%      | 0%      | 0%      | 0%      | 0%      | 0%      |
|                  | Total Percent  | 100%    | 0%      | 0%      | 0%      | 0%      | 0%      |
|                  | Total Enrolled | 1       | 0       | 0       | 0       | 0       | 0       |
| Asian            |                |         |         |         |         |         |         |
|                  | Success        | 0%      | 0%      | 0%      | 0%      | 100%    | 0%      |
|                  | Non-Success    | 0%      | 0%      | 0%      | 0%      | 0%      | 0%      |
|                  | Withdrawal     | 0%      | 0%      | 0%      | 0%      | 0%      | 0%      |
|                  | Total Percent  | 0%      | 0%      | 0%      | 0%      | 100%    | 0%      |
|                  | Total Enrolled | 0       | 0       | 0       | 0       | 1       | 0       |
| Filipino         |                |         |         |         |         |         |         |
|                  | Success        | 0%      | 0%      | 0%      | 0%      | 0%      | 0%      |
|                  | Non-Success    | 0%      | 0%      | 0%      | 0%      | 0%      | 0%      |
|                  | Withdrawal     | 0%      | 0%      | 0%      | 0%      | 0%      | 0%      |
|                  | Total Percent  | 0%      | 0%      | 0%      | 0%      | 0%      | 0%      |
|                  | Total Enrolled | 0       | 0       | 0       | 0       | 0       | 0       |
| Latino           |                |         |         |         |         |         |         |
|                  | Success        | 100%    | 0%      | 77%     | 0%      | 100%    | 0%      |
|                  | Non-Success    | 0%      | 0%      | 0%      | 0%      | 0%      | 0%      |
|                  | Withdrawal     | 0%      | 0%      | 23%     | 0%      | 0%      | 0%      |
|                  | Total Percent  | 100%    | 0%      | 100%    | 0%      | 100%    | 0%      |
|                  | Total Enrolled | 8       | 0       | 13      | 0       | 10      | 0       |
| Middle E         | astern         |         |         |         |         |         |         |
|                  | Success        | 0%      | 0%      | 0%      | 0%      | 0%      | 0%      |
|                  | Non-Success    | 0%      | 0%      | 0%      | 0%      | 0%      | 0%      |
|                  | Withdrawal     | 0%      | 0%      | 0%      | 0%      | 0%      | 0%      |

|            | Total Percent  | 0%   | 0% | 0%   | 0% | 0%   | 0% |
|------------|----------------|------|----|------|----|------|----|
|            | Total Enrolled | 0    | 0  | 0    | 0  | 0    | 0  |
| Native A   | merican        |      |    |      |    |      |    |
|            | Success        | 100% | 0% | 0%   | 0% | 0%   | 0% |
|            | Non-Success    | 0%   | 0% | 0%   | 0% | 0%   | 0% |
|            | Withdrawal     | 0%   | 0% | 0%   | 0% | 0%   | 0% |
|            | Total Percent  | 100% | 0% | 0%   | 0% | 0%   | 0% |
|            | Total Enrolled | 1    | 0  | 0    | 0  | 0    | 0  |
| Pacific Is | slander        |      |    |      |    |      |    |
|            | Success        | 0%   | 0% | 0%   | 0% | 100% | 0% |
|            | Non-Success    | 0%   | 0% | 0%   | 0% | 0%   | 0% |
|            | Withdrawal     | 0%   | 0% | 0%   | 0% | 0%   | 0% |
|            | Total Percent  | 0%   | 0% | 0%   | 0% | 100% | 0% |
|            | Total Enrolled | 0    | 0  | 0    | 0  | 1    | 0  |
| White      |                |      |    |      |    |      |    |
|            | Success        | 100% | 0% | 100% | 0% | 100% | 0% |
|            | Non-Success    | 0%   | 0% | 0%   | 0% | 0%   | 0% |
|            | Withdrawal     | 0%   | 0% | 0%   | 0% | 0%   | 0% |
|            | Total Percent  | 100% | 0% | 100% | 0% | 100% | 0% |
|            | Total Enrolled | 10   | 0  | 5    | 0  | 3    | 0  |