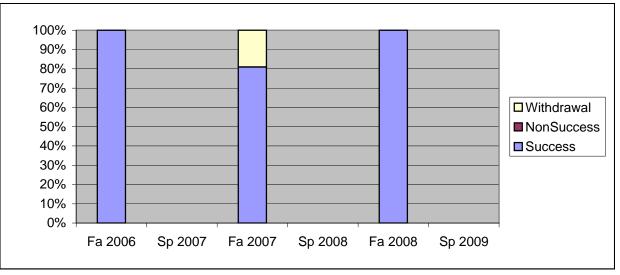

Chabot Success, Non-Success, and Withdrawal Rates By Semester Course: PHED 48

|                | Fa 2006 | Sp 2007 | Fa 2007 | Sp 2008 | Fa 2008 | Sp 2009 |
|----------------|---------|---------|---------|---------|---------|---------|
| Success        | 100%    | 0%      | 81%     | 0%      | 100%    | 0%      |
| Non-Success    | 0%      | 0%      | 0%      | 0%      | 0%      | 0%      |
| Withdrawal     | 0%      | 0%      | 19%     | 0%      | 0%      | 0%      |
| Total Percent  | 100%    | 0%      | 100%    | 0%      | 100%    | 0%      |
| Total Enrolled | 21      | 0       | 21      | 0       | 18      | 0       |