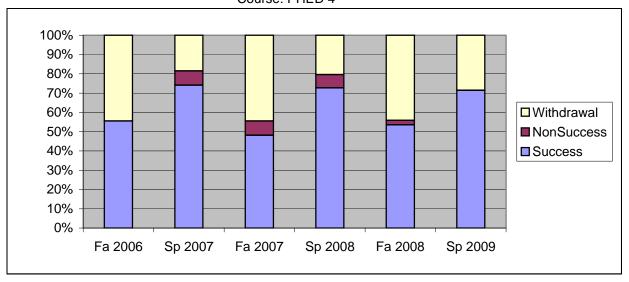

Chabot Success, Non-Success, and Withdrawal Rates By Semester Course: PHED 4

|                | Fa 2006 | Sp 2007 | Fa 2007 | Sp 2008 | Fa 2008 | Sp 2009 |
|----------------|---------|---------|---------|---------|---------|---------|
| Success        | 56%     | 74%     | 48%     | 73%     | 53%     | 71%     |
| Non-Success    | 0%      | 7%      | 7%      | 7%      | 2%      | 0%      |
| Withdrawal     | 44%     | 19%     | 44%     | 20%     | 44%     | 29%     |
| Total Percent  | 100%    | 100%    | 100%    | 100%    | 100%    | 100%    |
| Total Enrolled | 27      | 27      | 27      | 44      | 43      | 35      |