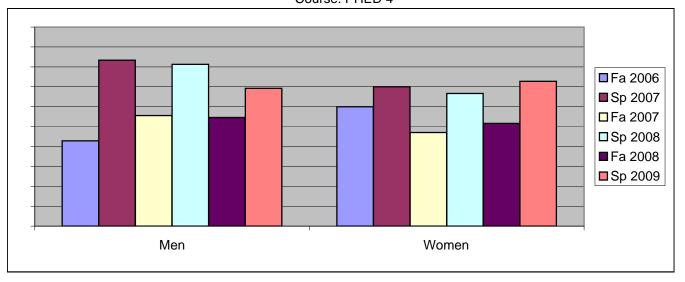

Chabot Success Rates By Gender and Semester Course: PHED 4

|                | Fa 2006 | Sp 2007 | Fa 2007 | Sp 2008 | Fa 2008 | Sp 2009 |
|----------------|---------|---------|---------|---------|---------|---------|
| Men            |         |         |         | -       |         |         |
| Success        | 43%     | 83%     | 56%     | 81%     | 55%     | 69%     |
| Non-Success    | 0%      | 0%      | 0%      | 13%     | 0%      | 0%      |
| Withdrawal     | 57%     | 17%     | 44%     | 6%      | 45%     | 31%     |
| Total Percent  | 100%    | 100%    | 100%    | 100%    | 100%    | 100%    |
| Total Enrolled | 7       | 6       | 9       | 16      | 11      | 13      |
| Women          |         |         |         |         |         |         |
| Success        | 60%     | 70%     | 47%     | 67%     | 52%     | 73%     |
| Non-Success    | 0%      | 10%     | 12%     | 4%      | 3%      | 0%      |
| Withdrawal     | 40%     | 20%     | 41%     | 30%     | 45%     | 27%     |
| Total Percent  | 100%    | 100%    | 100%    | 100%    | 100%    | 100%    |
| Total Enrolled | 20      | 20      | 17      | 27      | 31      | 22      |