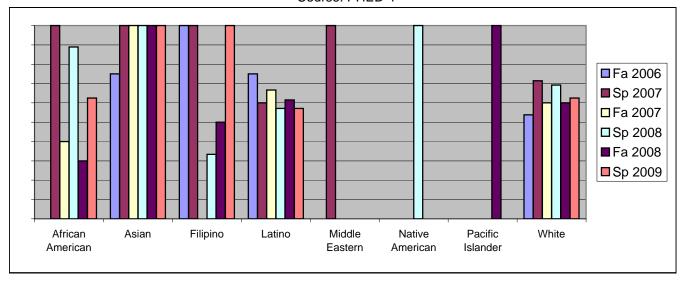

Chabot Success Rates By Ethnicity and Semester Course: PHED 4

|                  |                | Fa 2006 | Sp 2007 | Fa 2007 | Sp 2008 | Fa 2008 | Sp 2009 |
|------------------|----------------|---------|---------|---------|---------|---------|---------|
| African American |                |         |         |         |         |         |         |
|                  | Success        | 0%      | 100%    | 40%     | 89%     | 30%     | 63%     |
|                  | Non-Success    | 0%      | 0%      | 0%      | 0%      | 10%     | 0%      |
|                  | Withdrawal     | 100%    | 0%      | 60%     | 11%     | 60%     | 38%     |
|                  | Total Percent  | 100%    | 100%    | 100%    | 100%    | 100%    | 100%    |
|                  | Total Enrolled | 2       | 4       | 5       | 9       | 10      | 8       |
| Asian            |                |         |         |         |         |         |         |
|                  | Success        | 75%     | 100%    | 100%    | 100%    | 100%    | 100%    |
|                  | Non-Success    | 0%      | 0%      | 0%      | 0%      | 0%      | 0%      |
|                  | Withdrawal     | 25%     | 0%      | 0%      | 0%      | 0%      | 0%      |
|                  | Total Percent  | 100%    | 100%    | 100%    | 100%    | 100%    | 100%    |
|                  | Total Enrolled | 4       | . 3     | 1       | 3       | 1       | 1       |
| Filipino         |                |         |         |         |         |         |         |
|                  | Success        | 100%    | 100%    | 0%      | 33%     | 50%     | 100%    |
|                  | Non-Success    | 0%      | 0%      | 0%      | 33%     | 0%      | 0%      |
|                  | Withdrawal     | 0%      | 0%      | 100%    | 33%     | 50%     | 0%      |
|                  | Total Percent  | 100%    | 100%    | 100%    | 100%    | 100%    | 100%    |
|                  | Total Enrolled | 1       | 2       | 2       | 3       | 2       | 3       |
| Latino           |                |         |         |         |         |         |         |
|                  | Success        | 75%     | 60%     | 67%     | 57%     | 62%     | 57%     |
|                  | Non-Success    | 0%      | 20%     | 17%     | 14%     | 0%      | 0%      |
|                  | Withdrawal     | 25%     | 20%     | 17%     | 29%     | 38%     | 43%     |
|                  | Total Percent  | 100%    | 100%    | 100%    | 100%    | 100%    | 100%    |
|                  | Total Enrolled | 4       | . 5     | 6       | 7       | 13      | 7       |
| Middle Eastern   |                |         |         |         |         |         |         |
|                  | Success        | 0%      | 100%    | 0%      | 0%      | 0%      | 0%      |
|                  | Non-Success    | 0%      | 0%      | 0%      | 0%      | 0%      | 0%      |
|                  | Withdrawal     | 100%    | 0%      | 0%      | 0%      | 0%      | 0%      |
|                  |                |         |         |         |         |         |         |

|            | Total Percent  | 100% | 100% | 0%   | 0%   | 0%   | 0%   |
|------------|----------------|------|------|------|------|------|------|
|            | Total Enrolled | 1    | 1    | 0    | 0    | 0    | 0    |
| Native An  | nerican        |      |      |      |      |      |      |
|            | Success        | 0%   | 0%   | 0%   | 100% | 0%   | 0%   |
|            | Non-Success    | 0%   | 0%   | 0%   | 0%   | 0%   | 0%   |
|            | Withdrawal     | 0%   | 0%   | 0%   | 0%   | 0%   | 0%   |
|            | Total Percent  | 0%   | 0%   | 0%   | 100% | 0%   | 0%   |
|            | Total Enrolled | 0    | 0    | 0    | 1    | 0    | 0    |
| Pacific Is | lander         |      |      |      |      |      |      |
|            | Success        | 0%   | 0%   | 0%   | 0%   | 100% | 0%   |
|            | Non-Success    | 0%   | 0%   | 0%   | 0%   | 0%   | 0%   |
|            | Withdrawal     | 0%   | 0%   | 0%   | 0%   | 0%   | 0%   |
|            | Total Percent  | 0%   | 0%   | 0%   | 0%   | 100% | 0%   |
|            | Total Enrolled | 0    | 0    | 0    | 0    | 1    | 0    |
| White      |                |      |      |      |      |      |      |
|            | Success        | 54%  | 71%  | 60%  | 69%  | 60%  | 63%  |
|            | Non-Success    | 0%   | 0%   | 0%   | 8%   | 0%   | 0%   |
|            | Withdrawal     | 46%  | 29%  | 40%  | 23%  | 40%  | 38%  |
|            | Total Percent  | 100% | 100% | 100% | 100% | 100% | 100% |
|            | Total Enrolled | 13   | 7    | 5    | 13   | 10   | 8    |