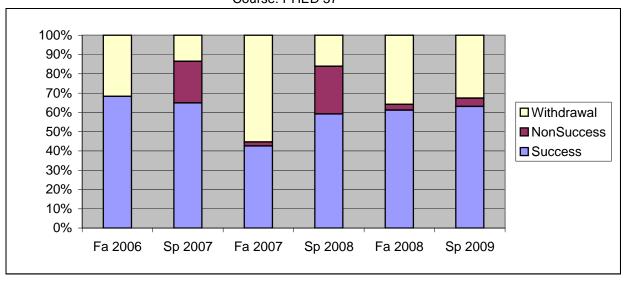

Chabot Success, Non-Success, and Withdrawal Rates By Semester Course: PHED 57

|                | Fa 2006 | Sp 2007 | Fa 2007 | Sp 2008 | Fa 2008 | Sp 2009 |
|----------------|---------|---------|---------|---------|---------|---------|
| Success        | 68%     | 65%     | 43%     | 59%     | 61%     | 63%     |
| Non-Success    | 0%      | 22%     | 2%      | 25%     | 3%      | 4%      |
| Withdrawal     | 32%     | 14%     | 55%     | 16%     | 36%     | 33%     |
| Total Percent  | 100%    | 100%    | 100%    | 100%    | 100%    | 100%    |
| Total Enrolled | 60      | 74      | 47      | 93      | 67      | 92      |