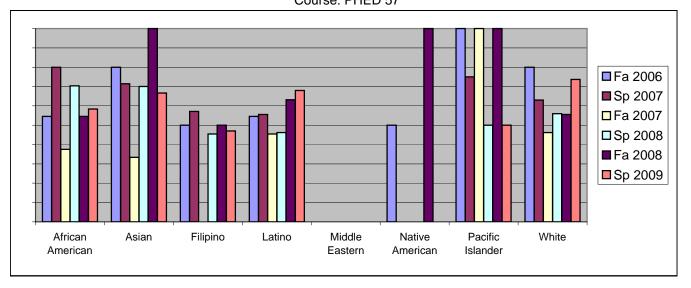

Chabot Success Rates By Ethnicity and Semester Course: PHED 57

|           |                | Fa 2006 | Sp 2007 | Fa 2007 | Sp 2008 | Fa 2008 | Sp 2009 |
|-----------|----------------|---------|---------|---------|---------|---------|---------|
| African A | American       |         |         |         |         |         |         |
|           | Success        | 55%     | 80%     | 38%     | 70%     | 55%     | 58%     |
|           | Non-Success    | 0%      | 10%     | 0%      | 19%     | 0%      | 8%      |
|           | Withdrawal     | 45%     | 10%     | 63%     | 11%     | 45%     | 33%     |
|           | Total Percent  | 100%    | 100%    | 100%    | 100%    | 100%    | 100%    |
|           | Total Enrolled | 11      | 10      | 8       | 27      | 11      | 12      |
| Asian     |                |         |         |         |         |         |         |
|           | Success        | 80%     | 71%     | 33%     | 70%     | 100%    | 67%     |
|           | Non-Success    | 0%      | 14%     | 0%      | 30%     | 0%      | 0%      |
|           | Withdrawal     | 20%     | 14%     | 67%     | 0%      | 0%      | 33%     |
|           | Total Percent  | 100%    | 100%    | 100%    | 100%    | 100%    | 100%    |
|           | Total Enrolled | 10      | 7       | 3       | 10      | 7       | 9       |
| Filipino  |                |         |         |         |         |         |         |
|           | Success        | 50%     | 57%     | 0%      | 45%     | 50%     | 47%     |
|           | Non-Success    | 0%      | 43%     | 0%      | 27%     | 0%      | 0%      |
|           | Withdrawal     | 50%     | 0%      | 100%    | 27%     | 50%     | 53%     |
|           | Total Percent  | 100%    | 100%    | 100%    | 100%    | 100%    | 100%    |
|           | Total Enrolled | 4       | 7       | 5       | 11      | 4       | 17      |
| Latino    |                |         |         |         |         |         |         |
|           | Success        | 55%     | 56%     | 45%     | 46%     | 63%     | 68%     |
|           | Non-Success    | 0%      | 22%     | 0%      | 38%     | 0%      | 4%      |
|           | Withdrawal     | 45%     | 22%     | 55%     | 15%     | 37%     | 28%     |
|           | Total Percent  | 100%    | 100%    | 100%    | 100%    | 100%    | 100%    |
|           | Total Enrolled | 11      | 9       | 11      | 13      | 19      | 25      |
| Middle E  | astern         |         |         |         |         |         |         |
|           | Success        | 0%      | 0%      | 0%      | 0%      | 0%      | 0%      |
|           | Non-Success    | 0%      | 0%      | 0%      | 0%      | 0%      | 0%      |
|           | Withdrawal     | 0%      | 0%      | 0%      | 0%      | 0%      | 0%      |
|           | Total Percent  | 0%      | 0%      | 0%      | 0%      | 0%      | 0%      |
|           | Total Enrolled | 0       | 0       | 0       | 0       | 0       | 0       |
| Native A  | merican        |         |         |         |         |         |         |
|           | Success        | 50%     | 0%      |         |         |         | 0%      |
|           | Non-Success    | 0%      | 0%      |         |         |         | 0%      |
|           | Withdrawal     | 50%     | 0%      | 0%      | 0%      | 0%      | 0%      |
|           |                |         |         |         |         |         |         |

|            | Total Percent          | 100%            | 0%              | 0%              | 0%              | 100%            | 0%              |  |
|------------|------------------------|-----------------|-----------------|-----------------|-----------------|-----------------|-----------------|--|
|            | Total Enrolled         | 2               | 0               | 0               | 0               | 2               | 0               |  |
| Pacific Is | slander                |                 |                 |                 |                 |                 |                 |  |
|            | Success                | 100%            | 75%             | 100%            | 50%             | 100%            | 50%             |  |
|            | Non-Success            | 0%              | 25%             | 0%              | 50%             | 0%              | 50%             |  |
|            | Withdrawal             | 0%              | 0%              | 0%              | 0%              | 0%              | 0%              |  |
|            | Total Percent          | 100%            | 100%            | 100%            | 100%            | 100%            | 100%            |  |
|            |                        |                 |                 |                 |                 |                 |                 |  |
|            | Total Enrolled         | 2               | 4               | 2               | 2               | 1               | 2               |  |
| White      | Total Enrolled         | 2               | 4               | 2               | 2               | 1               | 2               |  |
| White      | Total Enrolled Success | <b>2</b><br>80% | <b>4</b><br>63% | <b>2</b><br>46% | <b>2</b><br>56% | <b>1</b><br>56% | <b>2</b><br>74% |  |
| White      |                        | _               | -               | _               | _               | •               | _               |  |
| White      | Success                | 80%             | 63%             | 46%             | 56%             | 56%             | 74%             |  |
| White      | Success<br>Non-Success | 80%<br>0%       | 63%<br>22%      | 46%<br>8%       | 56%<br>16%      | 56%<br>0%       | 74%<br>0%       |  |