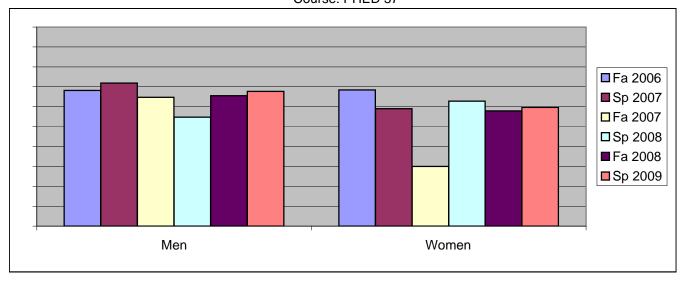

Chabot Success Rates By Gender and Semester Course: PHED 57

|                | Fa 2006 | Sp 2007 | Fa 2007 | Sp 2008 | Fa 2008 | Sp 2009 |
|----------------|---------|---------|---------|---------|---------|---------|
| Men            |         | -       |         | -       |         |         |
| Success        | 68%     | 72%     | 65%     | 55%     | 66%     | 68%     |
| Non-Success    | 0%      | 16%     | 0%      | 29%     | 3%      | 3%      |
| Withdrawal     | 32%     | 13%     | 35%     | 17%     | 31%     | 29%     |
| Total Percent  | 100%    | 100%    | 100%    | 100%    | 100%    | 100%    |
| Total Enrolled | 22      | 32      | 17      | 42      | 29      | 34      |
| Women          |         |         |         |         |         |         |
| Success        | 68%     | 59%     | 30%     | 63%     | 58%     | 60%     |
| Non-Success    | 0%      | 28%     | 3%      | 22%     | 3%      | 5%      |
| Withdrawal     | 32%     | 13%     | 67%     | 16%     | 39%     | 35%     |
| Total Percent  | 100%    | 100%    | 100%    | 100%    | 100%    | 100%    |
| Total Enrolled | 38      | 39      | 30      | 51      | 38      | 57      |