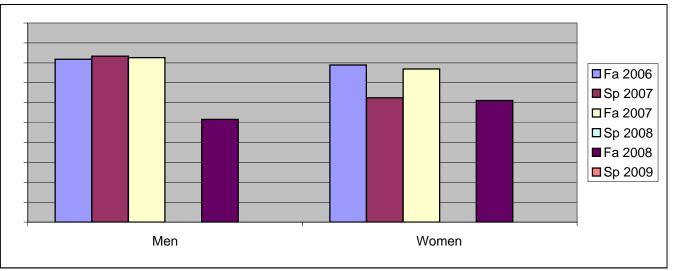

Chabot Success Rates By Gender and Semester Course: PHED 58

|                | Fa 2006 | Sp 2007 | Fa 2007 | Sp 2008 | Fa 2008 | Sp 2009 |
|----------------|---------|---------|---------|---------|---------|---------|
| Men            |         |         |         |         |         |         |
| Success        | 82%     | 83%     | 83%     | 0%      | 52%     | 0%      |
| Non-Success    | 0%      | 8%      | 0%      | 0%      | 0%      | 0%      |
| Withdrawal     | 18%     | 8%      | 17%     | 0%      | 48%     | 0%      |
| Total Percent  | 100%    | 100%    | 100%    | 0%      | 100%    | 0%      |
| Total Enrolled | 22      | 24      | 23      | 0       | 31      | 0       |
| Women          |         |         |         |         |         |         |
| Success        | 79%     | 63%     | 77%     | 0%      | 61%     | 0%      |
| Non-Success    | 0%      | 13%     | 0%      | 0%      | 0%      | 0%      |
| Withdrawal     | 21%     | 25%     | 23%     | 0%      | 39%     | 0%      |
| Total Percent  | 100%    | 100%    | 100%    | 0%      | 100%    | 0%      |
| Total Enrolled | 19      | 16      | 13      | 0       | 18      | 0       |