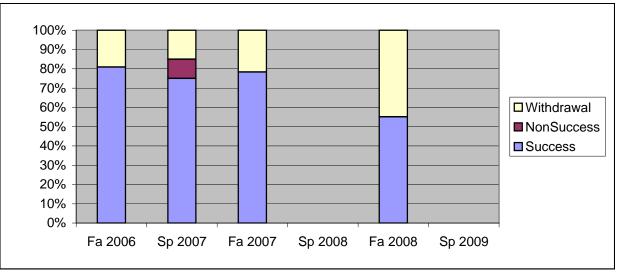

Chabot Success, Non-Success, and Withdrawal Rates By Semester Course: PHED 58

|                | Fa 2006 | Sp 2007 | Fa 2007 | Sp 2008 | Fa 2008 | Sp 2009 |
|----------------|---------|---------|---------|---------|---------|---------|
| Success        | 81%     | 75%     | 78%     | 0%      | 55%     | 0%      |
| Non-Success    | 0%      | 10%     | 0%      | 0%      | 0%      | 0%      |
| Withdrawal     | 19%     | 15%     | 22%     | 0%      | 45%     | 0%      |
| Total Percent  | 100%    | 100%    | 100%    | 0%      | 100%    | 0%      |
| Total Enrolled | 42      | 40      | 37      | 0       | 49      | 0       |