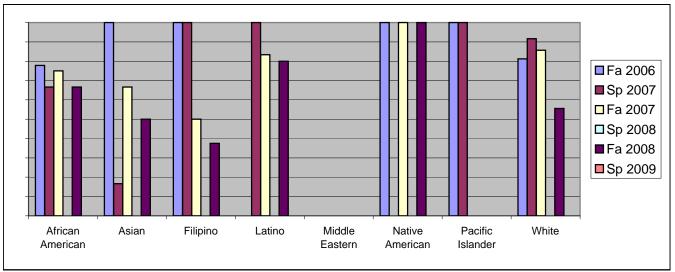

Chabot Success Rates By Ethnicity and Semester Course: PHED 58

|                  |                | Fa 2006 | Sp 2007 | Fa 2007 | Sp 2008 | Fa 2008 | Sp 2009 |  |  |
|------------------|----------------|---------|---------|---------|---------|---------|---------|--|--|
| African American |                |         |         |         |         |         |         |  |  |
|                  | Success        | 78%     |         |         |         |         |         |  |  |
|                  | Non-Success    | 0%      | 11%     |         |         |         |         |  |  |
|                  | Withdrawal     | 22%     | 22%     | 25%     |         |         |         |  |  |
|                  | Total Percent  | 100%    |         |         |         |         |         |  |  |
|                  | Total Enrolled | 9       | 9       | 8       | 0       | 12      | 0       |  |  |
| Asian            |                |         |         |         |         |         |         |  |  |
|                  | Success        | 100%    |         |         |         |         |         |  |  |
|                  | Non-Success    | 0%      | 33%     |         |         |         |         |  |  |
|                  | Withdrawal     | 0%      | 50%     |         |         |         |         |  |  |
|                  | Total Percent  | 100%    |         |         | 0%      |         |         |  |  |
|                  | Total Enrolled | 8       | 6       | 3       | 0       | 2       | 0       |  |  |
| Filipino         |                |         |         |         |         |         |         |  |  |
|                  | Success        | 100%    | 100%    | 50%     | 0%      | 38%     | 0%      |  |  |
|                  | Non-Success    | 0%      | 0%      | 0%      | 0%      | 0%      | 0%      |  |  |
|                  | Withdrawal     | 0%      | 0%      | 50%     | 0%      | 63%     | 0%      |  |  |
|                  | Total Percent  | 100%    | 100%    | 100%    | 0%      | 100%    | 0%      |  |  |
|                  | Total Enrolled | 2       | 1       | 2       | 0       | 8       | 0       |  |  |
| Latino           |                |         |         |         |         |         |         |  |  |
|                  | Success        | 0%      | 100%    | 83%     | 0%      | 80%     | 0%      |  |  |
|                  | Non-Success    | 0%      | 0%      | 0%      | 0%      | 0%      | 0%      |  |  |
|                  | Withdrawal     | 100%    | 0%      | 17%     | 0%      | 20%     | 0%      |  |  |
|                  | Total Percent  | 100%    | 100%    | 100%    | 0%      | 100%    | 0%      |  |  |
|                  | Total Enrolled | 3       | 4       | 6       | 0       | 5       | 0       |  |  |
| Middle Eastern   |                |         |         |         |         |         |         |  |  |
|                  | Success        | 0%      | 0%      | 0%      | 0%      | 0%      | 0%      |  |  |
|                  | Non-Success    | 0%      | 0%      | 0%      | 0%      | 0%      | 0%      |  |  |
|                  | Withdrawal     | 0%      | 0%      | 0%      | 0%      | 0%      | 0%      |  |  |
|                  | Total Percent  | 0%      | 0%      | 0%      | 0%      | 0%      | 0%      |  |  |
|                  | Total Enrolled | 0       | 0       | 0       | 0       | 0       | 0       |  |  |
| Native American  |                |         |         |         |         |         |         |  |  |
|                  | Success        | 100%    | 0%      | 100%    | 0%      | 100%    | 0%      |  |  |
|                  | Non-Success    | 0%      | 0%      | 0%      | 0%      | 0%      | 0%      |  |  |
|                  | Withdrawal     | 0%      | 0%      | 0%      | 0%      | 0%      | 0%      |  |  |
|                  |                |         |         |         |         |         |         |  |  |

|            | Total Percent  | 100% | 0%   | 100% | 0% | 100% | 0% |
|------------|----------------|------|------|------|----|------|----|
|            | Total Enrolled | 1    | 0    | 1    | 0  | 1    | 0  |
| Pacific Is | slander        |      |      |      |    |      |    |
|            | Success        | 100% | 100% | 0%   | 0% | 0%   | 0% |
|            | Non-Success    | 0%   | 0%   | 0%   | 0% | 0%   | 0% |
|            | Withdrawal     | 0%   | 0%   | 0%   | 0% | 100% | 0% |
|            | Total Percent  | 100% | 100% | 0%   | 0% | 100% | 0% |
|            | Total Enrolled | 1    | 3    | 0    | 0  | 1    | 0  |
| White      |                |      |      |      |    |      |    |
|            | Success        | 81%  | 92%  | 86%  | 0% | 56%  | 0% |
|            | Non-Success    | 0%   | 0%   | 0%   | 0% | 0%   | 0% |
|            | Withdrawal     | 19%  | 8%   | 14%  | 0% | 44%  | 0% |
|            | Total Percent  | 100% | 100% | 100% | 0% | 100% | 0% |
|            | Total Enrolled | 16   | 12   | 14   | 0  | 18   | 0  |