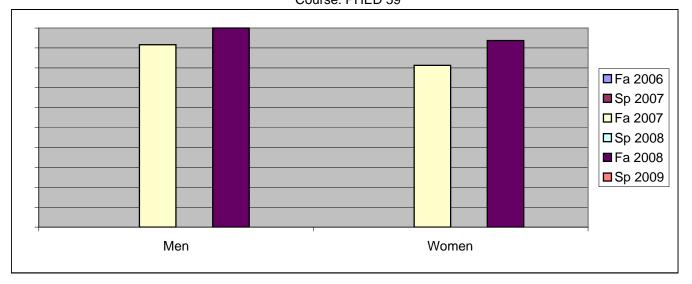

Chabot Success Rates By Gender and Semester Course: PHED 59

|                | Fa 2006 | Sp 2007 | Fa 2007 | Sp 2008 | Fa 2008 | Sp 2009 |
|----------------|---------|---------|---------|---------|---------|---------|
| Men            |         | •       |         | ·       |         | •       |
| Success        | 0%      | 0%      | 92%     | 0%      | 100%    | 0%      |
| Non-Success    | 0%      | 0%      | 0%      | 0%      | 0%      | 0%      |
| Withdrawal     | 0%      | 0%      | 8%      | 0%      | 0%      | 0%      |
| Total Percent  | 0%      | 0%      | 100%    | 0%      | 100%    | 0%      |
| Total Enrolled | 0       | 0       | 12      | 0       | 11      | 0       |
| Women          |         |         |         |         |         |         |
| Success        | 0%      | 0%      | 81%     | 0%      | 94%     | 0%      |
| Non-Success    | 0%      | 0%      | 0%      | 0%      | 0%      | 0%      |
| Withdrawal     | 0%      | 0%      | 19%     | 0%      | 6%      | 0%      |
| Total Percent  | 0%      | 0%      | 100%    | 0%      | 100%    | 0%      |
| Total Enrolled | 0       | 0       | 16      | 0       | 16      | 0       |