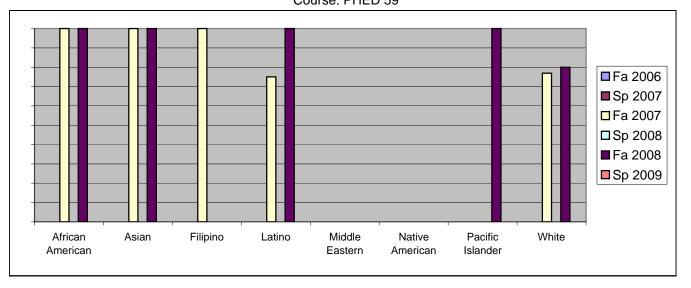

Chabot Success Rates By Ethnicity and Semester Course: PHED 59

|           |                | Fa 2006 | Sp 2007 | Fa 2007 | Sp 2008 | Fa 2008 | Sp 2009 |
|-----------|----------------|---------|---------|---------|---------|---------|---------|
| African A | American       |         |         |         |         |         |         |
|           | Success        | 0%      | 0%      | 100%    | 0%      | 100%    | 0%      |
|           | Non-Success    | 0%      | 0%      | 0%      | 0%      | 0%      | 0%      |
|           | Withdrawal     | 0%      | 0%      |         | 0%      |         |         |
|           | Total Percent  | 0%      | 0%      | 100%    | 0%      | 100%    | 0%      |
|           | Total Enrolled | 0       | 0       | 6       | 0       | 9       | 0       |
| Asian     |                |         |         |         |         |         |         |
|           | Success        | 0%      | 0%      |         | 0%      |         |         |
|           | Non-Success    | 0%      | 0%      |         | 0%      |         |         |
|           | Withdrawal     | 0%      | 0%      | 0%      | 0%      |         |         |
|           | Total Percent  | 0%      | 0%      |         | 0%      |         |         |
|           | Total Enrolled | 0       | 0       | 2       | 0       | 2       | 0       |
| Filipino  |                |         |         |         |         |         |         |
|           | Success        | 0%      | 0%      |         | 0%      |         |         |
|           | Non-Success    | 0%      | 0%      |         | 0%      |         |         |
|           | Withdrawal     | 0%      | 0%      |         | 0%      |         |         |
|           | Total Percent  | 0%      | 0%      | 100%    | 0%      | 0%      | 0%      |
|           | Total Enrolled | 0       | 0       | 1       | 0       | 0       | 0       |
| Latino    |                |         |         |         |         |         |         |
|           | Success        | 0%      | 0%      |         | 0%      |         |         |
|           | Non-Success    | 0%      | 0%      |         | 0%      |         |         |
|           | Withdrawal     | 0%      | 0%      | 25%     | 0%      |         |         |
|           | Total Percent  | 0%      | 0%      |         | 0%      |         |         |
|           | Total Enrolled | 0       | 0       | 4       | 0       | 7       | 0       |
| Middle E  |                |         |         |         |         |         |         |
|           | Success        | 0%      | 0%      |         | 0%      |         |         |
|           | Non-Success    | 0%      | 0%      |         | 0%      |         |         |
|           | Withdrawal     | 0%      | 0%      |         | 0%      |         |         |
|           | Total Percent  | 0%      | 0%      | 0%      | 0%      | 0%      | 0%      |
|           | Total Enrolled | 0       | 0       | 0       | 0       | 0       | 0       |
| Native A  |                |         |         |         |         |         |         |
|           | Success        | 0%      | 0%      |         | 0%      |         |         |
|           | Non-Success    | 0%      | 0%      |         | 0%      |         |         |
|           | Withdrawal     | 0%      | 0%      | 0%      | 0%      | 0%      | 0%      |
|           |                |         |         |         |         |         |         |

|            | Total Percent          | 0%             | 0%             | 0%              | 0%             | 0%              | 0%       |
|------------|------------------------|----------------|----------------|-----------------|----------------|-----------------|----------|
|            | Total Enrolled         | 0              | 0              | 0               | 0              | 0               | 0        |
| Pacific Is | slander                |                |                |                 |                |                 |          |
|            | Success                | 0%             | 0%             | 0%              | 0%             | 100%            | 0%       |
|            | Non-Success            | 0%             | 0%             | 0%              | 0%             | 0%              | 0%       |
|            | Withdrawal             | 0%             | 0%             | 0%              | 0%             | 0%              | 0%       |
|            | Total Percent          | 0%             | 0%             | 0%              | 0%             | 100%            | 0%       |
|            |                        |                |                |                 |                |                 |          |
|            | Total Enrolled         | 0              | 0              | 0               | 0              | 3               | 0        |
| White      | Total Enrolled         | 0              | 0              | 0               | 0              | 3               | 0        |
| White      | Total Enrolled Success | <b>0</b><br>0% | <b>0</b><br>0% | <b>0</b><br>77% | <b>0</b><br>0% | <b>3</b><br>80% | <b>0</b> |
| White      | _                      |                | _              | -               | -              | -               | -        |
| White      | Success                | 0%             | 0%             | 77%             | 0%             | 80%             | 0%       |
| White      | Success<br>Non-Success | 0%<br>0%       | 0%<br>0%       | 77%<br>0%       | 0%<br>0%       | 80%<br>0%       | 0%<br>0% |