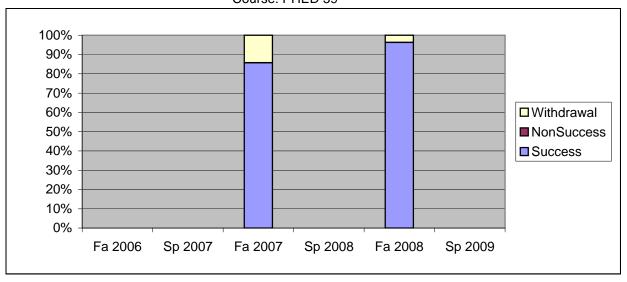

Chabot Success, Non-Success, and Withdrawal Rates By Semester Course: PHED 59

|                | Fa 2006 | Sp 2007 | Fa 2007 | Sp 2008 | Fa 2008 | Sp 2009 |
|----------------|---------|---------|---------|---------|---------|---------|
| Success        | 0%      | 0%      | 86%     | 0%      | 96%     | 0%      |
| Non-Success    | 0%      | 0%      | 0%      | 0%      | 0%      | 0%      |
| Withdrawal     | 0%      | 0%      | 14%     | 0%      | 4%      | 0%      |
| Total Percent  | 0%      | 0%      | 100%    | 0%      | 100%    | 0%      |
| Total Enrolled | 0       | 0       | 28      | 0       | 27      | 0       |