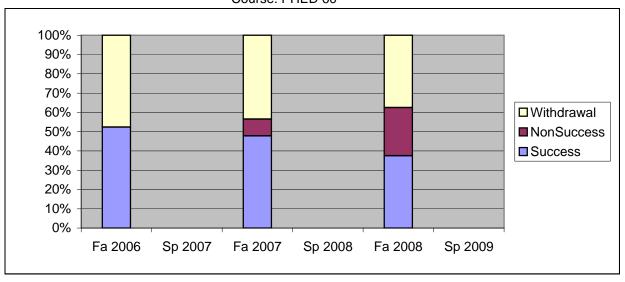

Chabot Success, Non-Success, and Withdrawal Rates By Semester Course: PHED 60

|                | Fa 2006 | Sp 2007 | Fa 2007 | Sp 2008 | Fa 2008 | Sp 2009 |
|----------------|---------|---------|---------|---------|---------|---------|
| Success        | 52%     | 0%      | 48%     | 0%      | 38%     | 0%      |
| Non-Success    | 0%      | 0%      | 9%      | 0%      | 25%     | 0%      |
| Withdrawal     | 48%     | 0%      | 43%     | 0%      | 38%     | 0%      |
| Total Percent  | 100%    | 0%      | 100%    | 0%      | 100%    | 0%      |
| Total Enrolled | 21      | 0       | 23      | 0       | 40      | 0       |