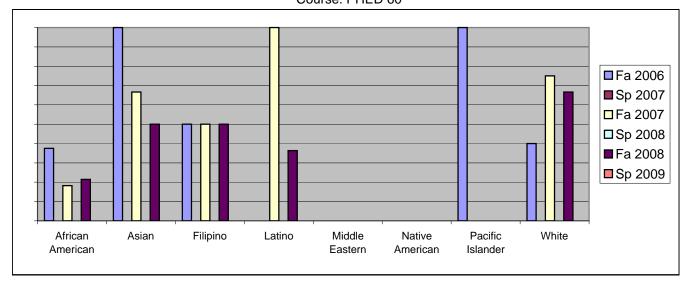

Chabot Success Rates By Ethnicity and Semester Course: PHED 60

|           |                | Fa 2006 | Sp 2007 | Fa 2007 | Sp 2008 | Fa 2008 | Sp 2009 |
|-----------|----------------|---------|---------|---------|---------|---------|---------|
| African A |                |         |         |         |         |         |         |
|           | Success        | 38%     |         |         | 0%      |         |         |
|           | Non-Success    | 0%      | 0%      |         | 0%      |         |         |
|           | Withdrawal     | 63%     |         |         | 0%      |         |         |
|           | Total Percent  | 100%    |         |         |         |         |         |
|           | Total Enrolled | 8       | 0       | 11      | 0       | 14      | 0       |
| Asian     |                |         |         |         |         |         |         |
|           | Success        | 100%    |         |         | 0%      |         |         |
|           | Non-Success    | 0%      |         |         | 0%      |         |         |
|           | Withdrawal     | 0%      | 0%      |         | 0%      |         |         |
|           | Total Percent  | 100%    |         |         |         |         |         |
|           | Total Enrolled | 2       | 0       | 3       | 0       | 2       | 0       |
| Filipino  |                |         |         |         |         |         |         |
|           | Success        | 50%     |         |         | 0%      |         |         |
|           | Non-Success    | 0%      | 0%      | 0%      | 0%      | 0%      | 0%      |
|           | Withdrawal     | 50%     | 0%      | 50%     | 0%      | 50%     | 0%      |
|           | Total Percent  | 100%    | 0%      | 100%    | 0%      | 100%    | 0%      |
|           | Total Enrolled | 2       | 0       | 2       | 0       | 2       | 0       |
| Latino    |                |         |         |         |         |         |         |
|           | Success        | 0%      | 0%      | 100%    | 0%      | 36%     | 0%      |
|           | Non-Success    | 0%      | 0%      | 0%      | 0%      | 27%     | 0%      |
|           | Withdrawal     | 100%    | 0%      | 0%      | 0%      | 36%     | 0%      |
|           | Total Percent  | 100%    | 0%      | 100%    | 0%      | 100%    | 0%      |
|           | Total Enrolled | 1       | 0       | 3       | 0       | 11      | 0       |
| Middle Ea | astern         |         |         |         |         |         |         |
|           | Success        | 0%      | 0%      | 0%      | 0%      | 0%      | 0%      |
|           | Non-Success    | 0%      | 0%      | 0%      | 0%      | 0%      | 0%      |
|           | Withdrawal     | 0%      | 0%      | 0%      | 0%      | 0%      | 0%      |
|           | Total Percent  | 0%      | 0%      | 0%      | 0%      | 0%      | 0%      |
|           | Total Enrolled | 0       | 0       | 0       | 0       | 0       | 0       |
| Native Ar | merican        |         |         |         |         |         |         |
|           | Success        | 0%      | 0%      | 0%      | 0%      | 0%      | 0%      |
|           | Non-Success    | 0%      | 0%      | 0%      | 0%      | 0%      | 0%      |
|           | Withdrawal     | 0%      | 0%      | 0%      | 0%      | 0%      | 0%      |
|           |                |         |         |         |         |         |         |

|            | Total Percent          | 0%              | 0%       | 0%              | 0%       | 0%              | 0%       |  |
|------------|------------------------|-----------------|----------|-----------------|----------|-----------------|----------|--|
|            | Total Enrolled         | 0               | 0        | 0               | 0        | 0               | 0        |  |
| Pacific Is | slander                |                 |          |                 |          |                 |          |  |
|            | Success                | 100%            | 0%       | 0%              | 0%       | 0%              | 0%       |  |
|            | Non-Success            | 0%              | 0%       | 0%              | 0%       | 100%            | 0%       |  |
|            | Withdrawal             | 0%              | 0%       | 0%              | 0%       | 0%              | 0%       |  |
|            | Total Percent          | 100%            | 0%       | 0%              | 0%       | 100%            | 0%       |  |
|            |                        |                 |          |                 |          |                 |          |  |
|            | Total Enrolled         | 2               | 0        | 0               | 0        | 1               | 0        |  |
| White      | Total Enrolled         | 2               | 0        | 0               | 0        | 1               | 0        |  |
| White      | Total Enrolled Success | <b>2</b><br>40% | <b>0</b> | <b>0</b><br>75% | <b>0</b> | <b>1</b><br>67% | <b>0</b> |  |
| White      |                        | _               | -        | -               | -        |                 | -        |  |
| White      | Success                | 40%             | 0%       | 75%             | 0%       | 67%             | 0%       |  |
| White      | Success<br>Non-Success | 40%<br>0%       | 0%<br>0% | 75%<br>25%      | 0%<br>0% | 67%<br>17%      | 0%<br>0% |  |