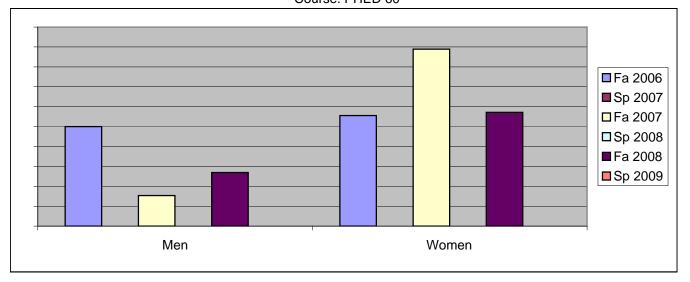

Chabot Success Rates By Gender and Semester Course: PHED 60

|                | Fa 2006 | Sp 2007 | Fa 2007 | Sp 2008 | Fa 2008 | Sp 2009 |
|----------------|---------|---------|---------|---------|---------|---------|
| Men            |         | •       |         | ·       |         | •       |
| Success        | 50%     | 0%      | 15%     | 0%      | 27%     | 0%      |
| Non-Success    | 0%      | 0%      | 15%     | 0%      | 31%     | 0%      |
| Withdrawal     | 50%     | 0%      | 69%     | 0%      | 42%     | 0%      |
| Total Percent  | 100%    | 0%      | 100%    | 0%      | 100%    | 0%      |
| Total Enrolled | 12      | 0       | 13      | 0       | 26      | 0       |
| Women          |         |         |         |         |         |         |
| Success        | 56%     | 0%      | 89%     | 0%      | 57%     | 0%      |
| Non-Success    | 0%      | 0%      | 0%      | 0%      | 14%     | 0%      |
| Withdrawal     | 44%     | 0%      | 11%     | 0%      | 29%     | 0%      |
| Total Percent  | 100%    | 0%      | 100%    | 0%      | 100%    | 0%      |
| Total Enrolled | 9       | 0       | 9       | 0       | 14      | 0       |