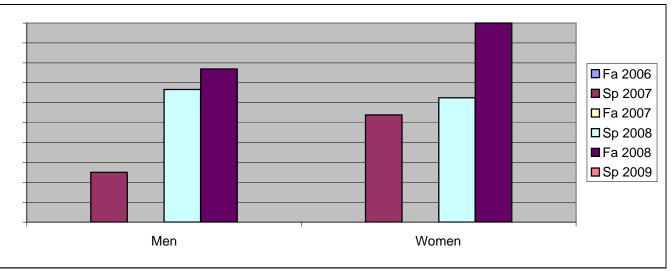

Chabot Success Rates By Gender and Semester Course: PHED 61

|                | Fa 2006 | Sp 2007 | Fa 2007 | Sp 2008 | Fa 2008 | Sp 2009 |
|----------------|---------|---------|---------|---------|---------|---------|
| Men            |         |         |         |         |         |         |
| Success        | 0%      | 25%     | 0%      | 67%     | 77%     | 0%      |
| Non-Success    | 0%      | 44%     | 0%      | 25%     | 0%      | 0%      |
| Withdrawal     | 0%      | 31%     | 0%      | 8%      | 23%     | 0%      |
| Total Percent  | 0%      | 100%    | 0%      | 100%    | 100%    | 0%      |
| Total Enrolled | 0       | 16      | 0       | 12      | 26      | 0       |
| Women          |         |         |         |         |         |         |
| Success        | 0%      | 54%     | 0%      | 63%     | 100%    | 0%      |
| Non-Success    | 0%      | 23%     | 0%      | 0%      | 0%      | 0%      |
| Withdrawal     | 0%      | 23%     | 0%      | 38%     | 0%      | 0%      |
| Total Percent  | 0%      | 100%    | 0%      | 100%    | 100%    | 0%      |
| Total Enrolled | 0       | 13      | 0       | 8       | 5       | 0       |