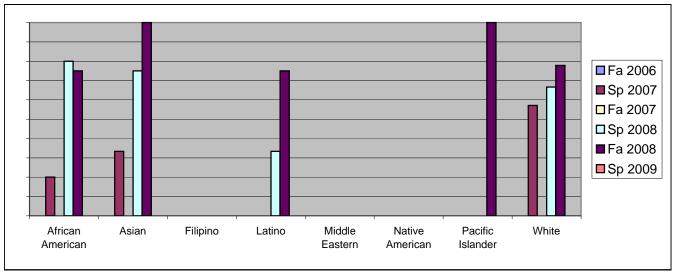

Chabot Success Rates By Ethnicity and Semester Course: PHED 61

|                  |                | Fa 2006 | Sp 2007 | Fa 2007 | Sp 2008 | Fa 2008 | Sp 2009 |  |  |
|------------------|----------------|---------|---------|---------|---------|---------|---------|--|--|
| African American |                |         |         |         |         |         |         |  |  |
|                  | Success        | 0%      | 20%     | 0%      | 80%     | 75%     | 0%      |  |  |
|                  | Non-Success    | 0%      | 20%     | 0%      | 0%      | 0%      | 0%      |  |  |
|                  | Withdrawal     | 0%      | 60%     | 0%      | 20%     | 25%     | 0%      |  |  |
|                  | Total Percent  | 0%      | 100%    | 0%      | 100%    | 100%    | 0%      |  |  |
|                  | Total Enrolled | 0       | 5       | 0       | 5       | 8       | 0       |  |  |
| Asian            |                |         |         |         |         |         |         |  |  |
|                  | Success        | 0%      | 33%     | 0%      | 75%     | 100%    | 0%      |  |  |
|                  | Non-Success    | 0%      | 33%     | 0%      | 25%     | 0%      | 0%      |  |  |
|                  | Withdrawal     | 0%      | 33%     | 0%      | 0%      | 0%      | 0%      |  |  |
|                  | Total Percent  | 0%      | 100%    | 0%      | 100%    | 100%    | 0%      |  |  |
|                  | Total Enrolled | 0       | 3       | 0       | 4       | 1       | 0       |  |  |
| Filipino         |                |         |         |         |         |         |         |  |  |
|                  | Success        | 0%      | 0%      | 0%      | 0%      | 0%      | 0%      |  |  |
|                  | Non-Success    | 0%      | 100%    | 0%      | 0%      | 0%      | 0%      |  |  |
|                  | Withdrawal     | 0%      | 0%      | 0%      | 0%      | 100%    | 0%      |  |  |
|                  | Total Percent  | 0%      | 100%    | 0%      | 0%      | 100%    | 0%      |  |  |
|                  | Total Enrolled | 0       | 3       | 0       | 0       | 1       | 0       |  |  |
| Latino           |                |         |         |         |         |         |         |  |  |
|                  | Success        | 0%      | 0%      | 0%      | 33%     | 75%     | 0%      |  |  |
|                  | Non-Success    | 0%      | 0%      | 0%      | 33%     | 0%      | 0%      |  |  |
|                  | Withdrawal     | 0%      | 100%    | 0%      | 33%     | 25%     | 0%      |  |  |
|                  | Total Percent  | 0%      | 100%    | 0%      | 100%    | 100%    | 0%      |  |  |
|                  | Total Enrolled | 0       | 3       | 0       | 3       | 4       | 0       |  |  |
| Middle E         | astern         |         |         |         |         |         |         |  |  |
|                  | Success        | 0%      | 0%      | 0%      | 0%      | 0%      | 0%      |  |  |
|                  | Non-Success    | 0%      | 0%      | 0%      | 0%      | 0%      | 0%      |  |  |
|                  | Withdrawal     | 0%      | 0%      | 0%      | 0%      | 0%      | 0%      |  |  |
|                  | Total Percent  | 0%      | 0%      | 0%      | 0%      | 0%      | 0%      |  |  |
|                  | Total Enrolled | 0       | 0       | 0       | 0       | 0       | 0       |  |  |
| Native A         | merican        |         |         |         |         |         |         |  |  |
|                  | Success        | 0%      | 0%      | 0%      | 0%      | 0%      | 0%      |  |  |
|                  | Non-Success    | 0%      | 0%      | 0%      | 0%      | 0%      | 0%      |  |  |
|                  | Withdrawal     | 0%      | 0%      | 0%      | 0%      | 0%      | 0%      |  |  |
|                  |                |         |         |         |         |         |         |  |  |

|            | Total Percent  | 0% | 0%   | 0% | 0%   | 0%   | 0% |
|------------|----------------|----|------|----|------|------|----|
|            | Total Enrolled | 0  | 0    | 0  | 0    | 0    | 0  |
| Pacific Is | slander        |    |      |    |      |      |    |
|            | Success        | 0% | 0%   | 0% | 0%   | 100% | 0% |
|            | Non-Success    | 0% | 0%   | 0% | 0%   | 0%   | 0% |
|            | Withdrawal     | 0% | 0%   | 0% | 0%   | 0%   | 0% |
|            | Total Percent  | 0% | 0%   | 0% | 0%   | 100% | 0% |
|            | Total Enrolled | 0  | 0    | 0  | 0    | 2    | 0  |
| White      |                |    |      |    |      |      |    |
|            | Success        | 0% | 57%  | 0% | 67%  | 78%  | 0% |
|            | Non-Success    | 0% | 36%  | 0% | 17%  | 0%   | 0% |
|            | Withdrawal     | 0% | 7%   | 0% | 17%  | 22%  | 0% |
|            | Total Percent  | 0% | 100% | 0% | 100% | 100% | 0% |
|            | Total Enrolled | 0  | 14   | 0  | 6    | 9    | 0  |