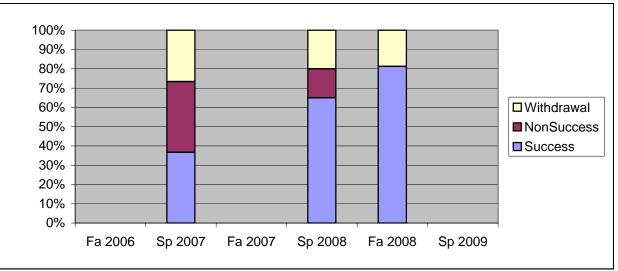

Chabot Success, Non-Success, and Withdrawal Rates By Semester Course: PHED 61

|                | Fa 2006 | Sp 2007 | Fa 2007 | Sp 2008 | Fa 2008 | Sp 2009 |
|----------------|---------|---------|---------|---------|---------|---------|
| Success        | 0%      | 37%     | 0%      | 65%     | 81%     | 0%      |
| Non-Success    | 0%      | 37%     | 0%      | 15%     | 0%      | 0%      |
| Withdrawal     | 0%      | 27%     | 0%      | 20%     | 19%     | 0%      |
| Total Percent  | 0%      | 100%    | 0%      | 100%    | 100%    | 0%      |
| Total Enrolled | 0       | 30      | 0       | 20      | 32      | 0       |