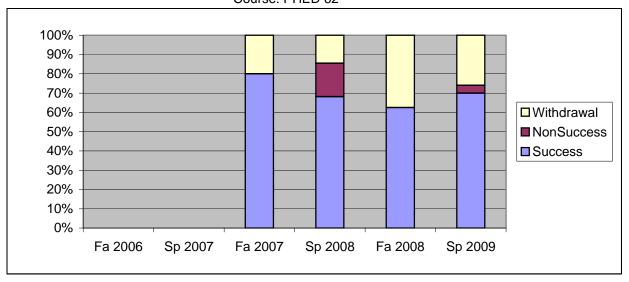

Chabot Success, Non-Success, and Withdrawal Rates By Semester Course: PHED 62

| Total Enrolled | 0       | 0       | 45      | 69      | 56      | 50      |
|----------------|---------|---------|---------|---------|---------|---------|
| Total Percent  | 0%      | 0%      | 100%    | 100%    | 100%    | 100%    |
| Withdrawal     | 0%      | 0%      | 20%     | 14%     | 38%     | 26%     |
| Non-Success    | 0%      | 0%      | 0%      | 17%     | 0%      | 4%      |
| Success        | 0%      | 0%      | 80%     | 68%     | 63%     | 70%     |
|                | Fa 2006 | Sp 2007 | Fa 2007 | Sp 2008 | Fa 2008 | Sp 2009 |