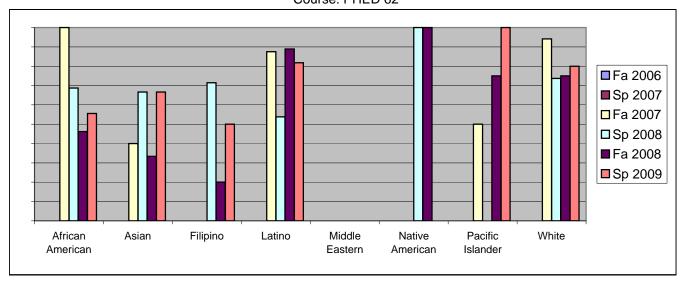

Chabot Success Rates By Ethnicity and Semester Course: PHED 62

|           |                | Fa 2006 | Sp 2007 | Fa 2007 | Sp 2008 | Fa 2008 | Sp 2009 |
|-----------|----------------|---------|---------|---------|---------|---------|---------|
| African A | merican        |         |         |         |         |         |         |
|           | Success        | 0%      |         |         | 69%     |         |         |
|           | Non-Success    | 0%      |         |         | 19%     |         |         |
|           | Withdrawal     | 0%      |         |         | 13%     |         |         |
|           | Total Percent  | 0%      |         |         | 100%    |         |         |
|           | Total Enrolled | 0       | 0       | 9       | 16      | 13      | 9       |
| Asian     |                |         |         |         |         |         |         |
|           | Success        | 0%      |         |         | 67%     |         |         |
|           | Non-Success    | 0%      | 0%      | 0%      | 33%     |         |         |
|           | Withdrawal     | 0%      | 0%      | 60%     | 0%      | 67%     | 33%     |
|           | Total Percent  | 0%      | 0%      | 100%    | 100%    | 100%    | 100%    |
|           | Total Enrolled | 0       | 0       | 5       | 6       | 6       | 6       |
| Filipino  |                |         |         |         |         |         |         |
|           | Success        | 0%      | 0%      | 0%      | 71%     | 20%     | 50%     |
|           | Non-Success    | 0%      | 0%      | 0%      | 0%      | 0%      | 0%      |
|           | Withdrawal     | 0%      | 0%      | 100%    | 29%     | 80%     | 50%     |
|           | Total Percent  | 0%      | 0%      | 100%    | 100%    | 100%    | 100%    |
|           | Total Enrolled | 0       | 0       | 2       | 7       | 5       | 4       |
| Latino    |                |         |         |         |         |         |         |
|           | Success        | 0%      | 0%      | 88%     | 54%     | 89%     | 82%     |
|           | Non-Success    | 0%      | 0%      | 0%      | 23%     | 0%      | 0%      |
|           | Withdrawal     | 0%      | 0%      | 13%     | 23%     | 11%     | 18%     |
|           | Total Percent  | 0%      | 0%      | 100%    | 100%    | 100%    | 100%    |
|           | Total Enrolled | 0       | 0       | 8       | 13      | 9       | 11      |
| Middle E  | astern         |         |         |         |         |         |         |
|           | Success        | 0%      | 0%      | 0%      | 0%      | 0%      | 0%      |
|           | Non-Success    | 0%      | 0%      | 0%      | 0%      | 0%      | 0%      |
|           | Withdrawal     | 0%      | 0%      | 0%      | 0%      | 0%      | 0%      |
|           | Total Percent  | 0%      | 0%      | 0%      | 0%      | 0%      | 0%      |
|           | Total Enrolled | 0       | 0       | 0       | 0       | 0       | 0       |
| Native Ar | merican        |         |         |         |         |         |         |
|           | Success        | 0%      | 0%      | 0%      | 100%    | 100%    | 0%      |
|           | Non-Success    | 0%      | 0%      | 0%      | 0%      | 0%      | 0%      |
|           | Withdrawal     | 0%      | 0%      | 0%      | 0%      | 0%      | 0%      |
|           |                |         |         |         |         |         |         |

|            | Total Percent          | 0%       | 0%       | 0%        | 100%       | 100%      | 0%        |  |
|------------|------------------------|----------|----------|-----------|------------|-----------|-----------|--|
|            | Total Enrolled         | 0        | 0        | 0         | 1          | 1         | 0         |  |
| Pacific Is | slander                |          |          |           |            |           |           |  |
|            | Success                | 0%       | 0%       | 50%       | 0%         | 75%       | 100%      |  |
|            | Non-Success            | 0%       | 0%       | 0%        | 0%         | 0%        | 0%        |  |
|            | Withdrawal             | 0%       | 0%       | 50%       | 0%         | 25%       | 0%        |  |
|            | Total Percent          | 0%       | 0%       | 100%      | 0%         | 100%      | 100%      |  |
|            | Total Enrolled         | 0        | 0        | 2         | 0          | 4         | 3         |  |
|            |                        |          |          |           |            |           |           |  |
| White      |                        |          |          |           |            |           |           |  |
| White      | Success                | 0%       | 0%       | 94%       | 74%        | 75%       | 80%       |  |
| White      | Success<br>Non-Success | 0%<br>0% | 0%<br>0% | 94%<br>0% | 74%<br>21% | 75%<br>0% | 80%<br>0% |  |
| White      |                        |          |          |           |            |           |           |  |
| White      | Non-Success            | 0%       | 0%       | 0%        | 21%        | 0%        | 0%        |  |