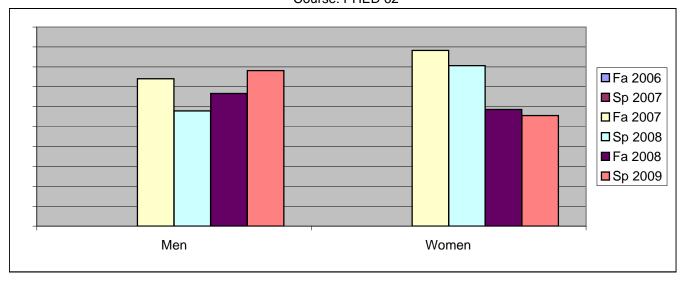

Chabot Success Rates By Gender and Semester Course: PHED 62

|                | Fa 2006 | Sp 2007 | Fa 2007 | Sp 2008 | Fa 2008 | Sp 2009 |
|----------------|---------|---------|---------|---------|---------|---------|
| Men            |         | •       |         | ·       |         | •       |
| Success        | 0%      | 0%      | 74%     | 58%     | 67%     | 78%     |
| Non-Success    | 0%      | 0%      | 0%      | 24%     | 0%      | 3%      |
| Withdrawal     | 0%      | 0%      | 26%     | 18%     | 33%     | 19%     |
| Total Percent  | 0%      | 0%      | 100%    | 100%    | 100%    | 100%    |
| Total Enrolled | 0       | 0       | 27      | 38      | 27      | 32      |
| Women          |         |         |         |         |         |         |
| Success        | 0%      | 0%      | 88%     | 81%     | 59%     | 56%     |
| Non-Success    | 0%      | 0%      | 0%      | 10%     | 0%      | 6%      |
| Withdrawal     | 0%      | 0%      | 12%     | 10%     | 41%     | 39%     |
| Total Percent  | 0%      | 0%      | 100%    | 100%    | 100%    | 100%    |
| Total Enrolled | 0       | 0       | 17      | 31      | 29      | 18      |