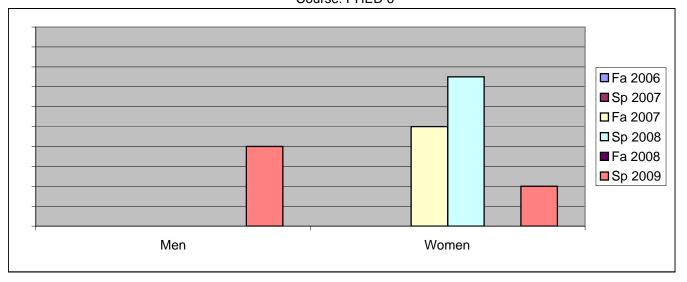

Chabot Success Rates By Gender and Semester Course: PHED 6

|                | Fa 2006 | Sp 2007 | Fa 2007 | Sp 2008 | Fa 2008 | Sp 2009 |
|----------------|---------|---------|---------|---------|---------|---------|
| Men            |         | •       |         | ·       |         | •       |
| Success        | 0%      | 0%      | 0%      | 0%      | 0%      | 40%     |
| Non-Success    | 0%      | 0%      | 0%      | 0%      | 0%      | 40%     |
| Withdrawal     | 0%      | 0%      | 0%      | 0%      | 0%      | 20%     |
| Total Percent  | 0%      | 0%      | 0%      | 0%      | 0%      | 100%    |
| Total Enrolled | 0       | 0       | 0       | 0       | 0       | 5       |
| Women          |         |         |         |         |         |         |
| Success        | 0%      | 0%      | 50%     | 75%     | 0%      | 20%     |
| Non-Success    | 0%      | 0%      | 0%      | 25%     | 0%      | 0%      |
| Withdrawal     | 0%      | 0%      | 50%     | 0%      | 0%      | 80%     |
| Total Percent  | 0%      | 0%      | 100%    | 100%    | 0%      | 100%    |
| Total Enrolled | 0       | 0       | 4       | 4       | 0       | 5       |