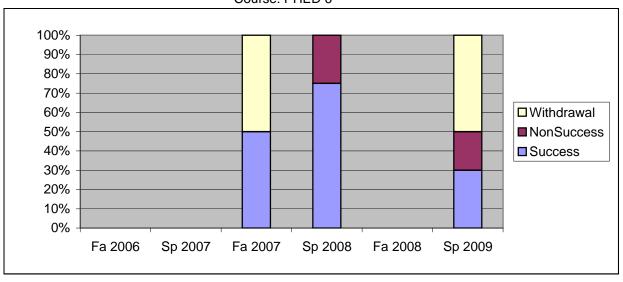

Chabot Success, Non-Success, and Withdrawal Rates By Semester Course: PHED 6

|                | Fa 2006 | Sp 2007 | Fa 2007 | Sp 2008 | Fa 2008 | Sp 2009 |
|----------------|---------|---------|---------|---------|---------|---------|
| Success        | 0%      | 0%      | 50%     | 75%     | 0%      | 30%     |
| Non-Success    | 0%      | 0%      | 0%      | 25%     | 0%      | 20%     |
| Withdrawal     | 0%      | 0%      | 50%     | 0%      | 0%      | 50%     |
| Total Percent  | 0%      | 0%      | 100%    | 100%    | 0%      | 100%    |
| Total Enrolled | 0       | 0       | 4       | 4       | 0       | 10      |