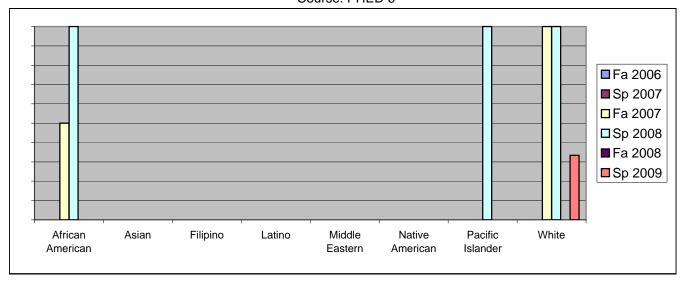

Chabot Success Rates By Ethnicity and Semester Course: PHED 6

|                  |                | Fa 2006 | Sp 2007 | Fa 2007 | Sp 2008 | Fa 2008 | Sp 2009 |  |
|------------------|----------------|---------|---------|---------|---------|---------|---------|--|
| African American |                |         |         |         |         |         |         |  |
|                  | Success        | 0%      | 0%      | 50%     | 100%    | 0%      | 0%      |  |
|                  | Non-Success    | 0%      | 0%      | 0%      | 0%      | 0%      | 33%     |  |
|                  | Withdrawal     | 0%      | 0%      | 50%     | 0%      | 0%      | 67%     |  |
|                  | Total Percent  | 0%      | 0%      | 100%    | 100%    | 0%      | 100%    |  |
|                  | Total Enrolled | 0       | 0       | 2       | 1       | 0       | 3       |  |
| Asian            |                |         |         |         |         |         |         |  |
|                  | Success        | 0%      | 0%      | 0%      | 0%      | 0%      | 0%      |  |
|                  | Non-Success    | 0%      | 0%      | 0%      | 0%      | 0%      | 0%      |  |
|                  | Withdrawal     | 0%      | 0%      | 0%      | 0%      | 0%      | 0%      |  |
|                  | Total Percent  | 0%      | 0%      | 0%      | 0%      | 0%      | 0%      |  |
|                  | Total Enrolled | 0       | 0       | 0       | 0       | 0       | 0       |  |
| Filipino         |                |         |         |         |         |         |         |  |
|                  | Success        | 0%      | 0%      | 0%      | 0%      | 0%      | 0%      |  |
|                  | Non-Success    | 0%      | 0%      | 0%      | 0%      | 0%      | 100%    |  |
|                  | Withdrawal     | 0%      | 0%      | 0%      | 0%      | 0%      | 0%      |  |
|                  | Total Percent  | 0%      | 0%      | 0%      | 0%      | 0%      | 100%    |  |
|                  | Total Enrolled | 0       | 0       | 0       | 0       | 0       | 1       |  |
| Latino           |                |         |         |         |         |         |         |  |
|                  | Success        | 0%      | 0%      | 0%      | 0%      | 0%      | 0%      |  |
|                  | Non-Success    | 0%      | 0%      | 0%      | 100%    | 0%      | 0%      |  |
|                  | Withdrawal     | 0%      | 0%      | 100%    | 0%      | 0%      | 100%    |  |
|                  | Total Percent  | 0%      | 0%      | 100%    | 100%    | 0%      | 100%    |  |
|                  | Total Enrolled | 0       | 0       | 1       | 1       | 0       | 1       |  |
| Middle Ea        | astern         |         |         |         |         |         |         |  |
|                  | Success        | 0%      | 0%      | 0%      | 0%      | 0%      | 0%      |  |
|                  | Non-Success    | 0%      | 0%      | 0%      |         | 0%      |         |  |
|                  | Withdrawal     | 0%      | 0%      | 0%      | 0%      | 0%      | 0%      |  |
|                  | Total Percent  | 0%      | 0%      | 0%      | 0%      | 0%      | 0%      |  |
|                  | Total Enrolled | 0       | 0       | 0       | 0       | 0       | 0       |  |
| Native American  |                |         |         |         |         |         |         |  |
|                  | Success        | 0%      | 0%      | 0%      |         |         |         |  |
|                  | Non-Success    | 0%      | 0%      | 0%      |         | 0%      |         |  |
|                  | Withdrawal     | 0%      | 0%      | 0%      | 0%      | 0%      | 0%      |  |
|                  |                |         |         |         |         |         |         |  |

|            | Total Percent  | 0% | 0% | 0%   | 0%   | 0% | 0%   |
|------------|----------------|----|----|------|------|----|------|
|            | Total Enrolled | 0  | 0  | 0    | 0    | 0  | 0    |
| Pacific Is | slander        |    |    |      |      |    |      |
|            | Success        | 0% | 0% | 0%   | 100% | 0% | 0%   |
|            | Non-Success    | 0% | 0% | 0%   | 0%   | 0% | 0%   |
|            | Withdrawal     | 0% | 0% | 0%   | 0%   | 0% | 0%   |
|            | Total Percent  | 0% | 0% | 0%   | 100% | 0% | 0%   |
|            | Total Enrolled | 0  | 0  | 0    | 1    | 0  | 0    |
| White      |                |    |    |      |      |    |      |
|            | Success        | 0% | 0% | 100% | 100% | 0% | 33%  |
|            | Non-Success    | 0% | 0% | 0%   | 0%   | 0% | 0%   |
|            | Withdrawal     | 0% | 0% | 0%   | 0%   | 0% | 67%  |
|            | Total Percent  | 0% | 0% | 100% | 100% | 0% | 100% |
|            | Total Enrolled | 0  | 0  | 1    | 1    | 0  | 3    |