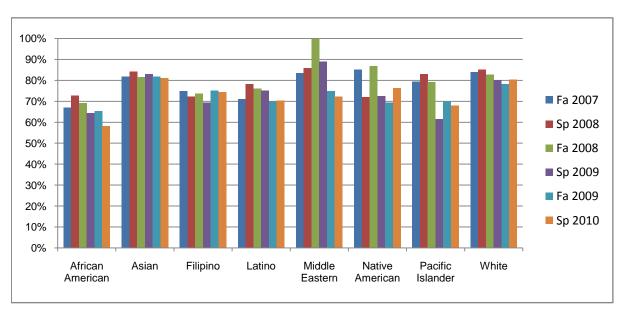

Chabot Success Rates By Ethnicity and Semester Discipline: PHED

|                  | Fa 2007 | Sp 2008 | Fa 2008 | Sp 2009 | Fa 2009 | Sp 2010 |
|------------------|---------|---------|---------|---------|---------|---------|
| African American |         |         |         |         |         |         |
| Success          | 67%     | 73%     | 69%     | 64%     | 65%     | 58%     |
| Non-Success      | 5%      | 12%     | 13%     | 13%     | 11%     | 12%     |
| Withdrawal       | 28%     | 15%     | 18%     | 23%     | 24%     | 30%     |
| Total Percent    | 100%    | 100%    | 100%    | 100%    | 100%    | 100%    |
| Total Enrolled   | 797     | 801     | 953     | 944     | 1,219   | 1,137   |
| Asian            |         |         |         |         |         |         |
| Success          | 82%     | 84%     | 82%     | 83%     | 82%     | 81%     |
| Non-Success      | 3%      | 6%      | 5%      | 5%      | 6%      | 5%      |
| Withdrawal       | 16%     | 10%     | 14%     | 12%     | 12%     | 14%     |
| Total Percent    | 100%    | 100%    | 100%    | 100%    | 100%    | 100%    |
| Total Enrolled   | 658     | 701     | 595     | 662     | 664     | 709     |
| Filipino         |         |         |         |         |         |         |
| Success          | 75%     | 72%     | 74%     | 69%     | 75%     | 75%     |
| Non-Success      | 4%      | 9%      | 9%      | 12%     | 10%     | 9%      |
| Withdrawal       | 21%     | 19%     | 17%     | 18%     | 15%     | 17%     |
| Total Percent    | 100%    | 100%    | 100%    | 100%    | 100%    | 100%    |
| Total Enrolled   | 349     | 350     | 335     | 391     | 375     | 365     |
| Latino           |         |         |         |         |         |         |
| Success          | 71%     | 78%     | 76%     | 75%     | 70%     | 70%     |
| Non-Success      | 3%      | 9%      | 9%      | 8%      | 9%      | 8%      |
| Withdrawal       | 26%     | 13%     | 15%     | 17%     | 21%     | 21%     |
| Total Percent    | 100%    | 100%    | 100%    | 100%    | 100%    | 100%    |
| Total Enrolled   | 864     | 854     | 933     | 990     | 1,072   | 1,070   |
| Middle Eastern   |         |         |         |         |         |         |
| Success          | 83%     | 86%     | 100%    | 89%     | 75%     | 72%     |
| Non-Success      | 0%      |         |         | 0%      | 0%      | 0%      |
| Withdrawal       | 17%     | 14%     | 0%      | 11%     | 25%     | 28%     |

|            | Total Percent  | 100%  | 100%  | 100%  | 100%  | 100%  | 100%  |
|------------|----------------|-------|-------|-------|-------|-------|-------|
|            | Total Enrolled | 6     | 7     | 6     | 9     | 8     | 18    |
| Native A   | merican        |       |       |       |       |       |       |
|            | Success        | 85%   | 72%   | 87%   | 73%   | 69%   | 76%   |
|            | Non-Success    | 2%    | 9%    | 3%    | 5%    | 12%   | 5%    |
|            | Withdrawal     | 13%   | 19%   | 10%   | 23%   | 18%   | 18%   |
|            | Total Percent  | 100%  | 100%  | 100%  | 100%  | 100%  | 100%  |
|            | Total Enrolled | 47    | 57    | 61    | 40    | 49    | 38    |
| Pacific Is | lander         |       |       |       |       |       |       |
|            | Success        | 79%   | 83%   | 79%   | 62%   | 70%   | 68%   |
|            | Non-Success    | 2%    | 6%    | 7%    | 13%   | 14%   | 5%    |
|            | Withdrawal     | 18%   | 11%   | 14%   | 25%   | 16%   | 27%   |
|            | Total Percent  | 100%  | 100%  | 100%  | 100%  | 100%  | 100%  |
|            | Total Enrolled | 146   | 136   | 130   | 112   | 116   | 97    |
| White      |                |       |       |       |       |       |       |
|            | Success        | 84%   | 85%   | 83%   | 80%   | 78%   | 80%   |
|            | Non-Success    | 1%    | 6%    | 5%    | 5%    | 5%    | 7%    |
|            | Withdrawal     | 15%   | 9%    | 12%   | 15%   | 17%   | 13%   |
|            | Total Percent  | 100%  | 100%  | 100%  | 100%  | 100%  | 100%  |
|            | Total Enrolled | 1,342 | 1,238 | 1,182 | 1,188 | 1,078 | 1,056 |