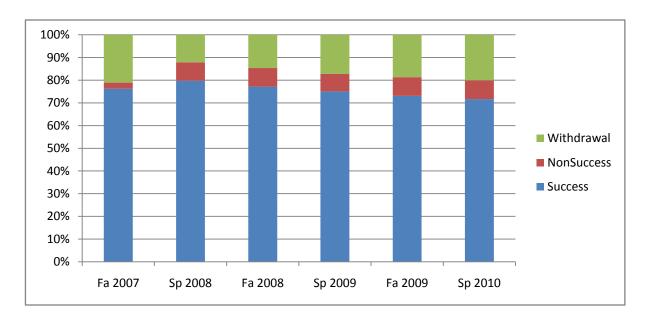

Chabot Success, Non-Success, and Withdrawal Rates By Semester Discipline: PHED

|                | Fa 2007 | Sp 2008 | Fa 2008 | Sp 2009 | Fa 2009 | Sp 2010 |
|----------------|---------|---------|---------|---------|---------|---------|
| Success        | 76%     | 80%     | 77%     | 75%     | 73%     | 72%     |
| Non-Success    | 3%      | 8%      | 8%      | 8%      | 8%      | 8%      |
| Withdrawal     | 21%     | 12%     | 15%     | 17%     | 19%     | 20%     |
| Total Percent  | 100%    | 100%    | 100%    | 100%    | 100%    | 100%    |
| Total Enrolled | 4,642   | 4,538   | 4,570   | 4,724   | 4,932   | 4,869   |