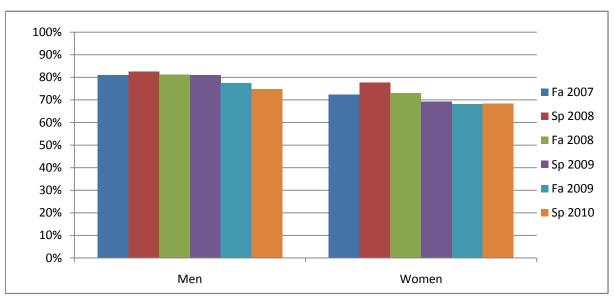

Chabot Success Rates By Gender and Semester Discipline: PHED

|                | Fa 2007 | Sp 2008 | Fa 2008 | Sp 2009 | Fa 2009 | Sp 2010 |
|----------------|---------|---------|---------|---------|---------|---------|
| Men            |         | •       |         |         |         | ·       |
| Success        | 81%     | 82%     | 81%     | 81%     | 77%     | 75%     |
| Non-Success    | 2%      | 6%      | 6%      | 5%      | 6%      | 7%      |
| Withdrawal     | 17%     | 11%     | 13%     | 14%     | 16%     | 18%     |
| Total Percent  | 100%    | 100%    | 100%    | 100%    | 100%    | 100%    |
| Total Enrolled | 2,249   | 2,135   | 2,319   | 2,297   | 2,560   | 2,462   |
| Women          |         |         |         |         |         |         |
| Success        | 72%     | 78%     | 73%     | 69%     | 68%     | 68%     |
| Non-Success    | 3%      | 10%     | 10%     | 10%     | 11%     | 9%      |
| Withdrawal     | 24%     | 13%     | 17%     | 21%     | 21%     | 23%     |
| Total Percent  | 100%    | 100%    | 100%    | 100%    | 100%    | 100%    |
| Total Enrolled | 2,303   | 2,320   | 2,185   | 2,347   | 2,259   | 2,313   |