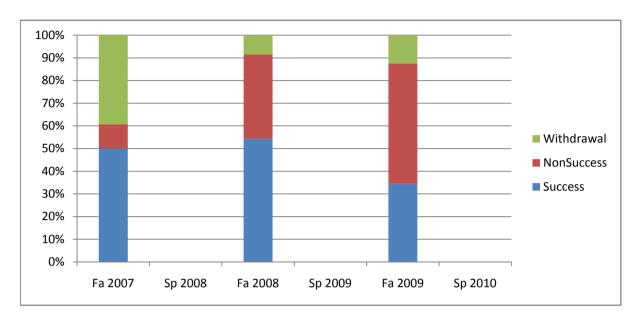

Chabot Success, Non-Success, and Withdrawal Rates By Semester Course: PHED 15

|                | Fa 2007 | Sp 2008 | Fa 2008 | Sp 2009 | Fa 2009 | Sp 2010 |
|----------------|---------|---------|---------|---------|---------|---------|
| Success        | 50%     | 0%      | 54%     | 0%      | 34%     | 0%      |
| Non-Success    | 11%     | 0%      | 37%     | 0%      | 53%     | 0%      |
| Withdrawal     | 39%     | 0%      | 9%      | 0%      | 13%     | 0%      |
| Total Percent  | 100%    | 0%      | 100%    | 0%      | 100%    | 0%      |
| Total Enrolled | 28      | 0       | 35      | 0       | 32      | 0       |