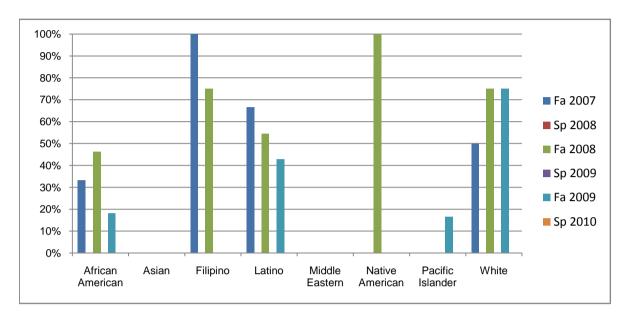

Chabot Success Rates By Ethnicity and Semester Course: PHED 15

|            |                | Fa 2007 | Sp 2008 | Fa 2008 | Sp 2009 | Fa 2009 | Sp 2010 |
|------------|----------------|---------|---------|---------|---------|---------|---------|
| African Ar | nerican        |         |         |         |         |         |         |
|            | Success        | 33%     | 0%      | 46%     | 0%      | 18%     | 0%      |
|            | Non-Success    | 17%     | 0%      | 38%     | 0%      | 82%     | 0%      |
|            | Withdrawal     | 50%     | 0%      | 15%     | 0%      | 0%      | 0%      |
|            | Total Percent  | 100%    | 0%      | 100%    | 0%      | 100%    | 0%      |
|            | Total Enrolled | 6       | 0       | 13      | 0       | 11      | 0       |
| Asian      |                |         |         |         |         |         |         |
|            | Success        | 0%      | 0%      | 0%      | 0%      | 0%      | 0%      |
|            | Non-Success    | 0%      | 0%      | 100%    | 0%      | 0%      | 0%      |
|            | Withdrawal     | 0%      | 0%      | 0%      | 0%      | 0%      | 0%      |
|            | Total Percent  | 0%      | 0%      | 100%    | 0%      | 0%      | 0%      |
|            | Total Enrolled | 0       | 0       | 1       | 0       | 0       | 0       |
| Filipino   |                |         |         |         |         |         |         |
|            | Success        | 100%    | 0%      | 75%     | 0%      | 0%      | 0%      |
|            | Non-Success    | 0%      | 0%      | 0%      | 0%      | 100%    | 0%      |
|            | Withdrawal     | 0%      | 0%      | 25%     | 0%      | 0%      | 0%      |
|            | Total Percent  | 100%    | 0%      | 100%    | 0%      | 100%    | 0%      |
|            | Total Enrolled | 1       | 0       | 4       | 0       | 1       | 0       |
| Latino     |                |         |         |         |         |         |         |
|            | Success        | 67%     | 0%      | 55%     | 0%      | 43%     | 0%      |
|            | Non-Success    | 0%      | 0%      | 45%     | 0%      | 43%     | 0%      |
|            | Withdrawal     | 33%     | 0%      | 0%      | 0%      | 14%     | 0%      |
|            | Total Percent  | 100%    | 0%      | 100%    | 0%      | 100%    | 0%      |
|            | Total Enrolled | 6       | 0       | 11      | 0       | 7       | 0       |
| Middle Ea  | stern          |         |         |         |         |         |         |
|            | Success        | 0%      | 0%      | 0%      | 0%      | 0%      | 0%      |
|            | Non-Success    | 0%      | 0%      | 0%      | 0%      | 0%      | 0%      |
|            | Withdrawal     | 0%      | 0%      | 0%      | 0%      | 0%      | 0%      |

|            | Total Percent  | 0%   | 0% | 0%   | 0% | 0%   | 0% |
|------------|----------------|------|----|------|----|------|----|
|            | Total Enrolled | 0    | 0  | 0    | 0  | 0    | 0  |
| Native A   | merican        |      |    |      |    |      |    |
|            | Success        | 0%   | 0% | 100% | 0% | 0%   | 0% |
|            | Non-Success    | 0%   | 0% | 0%   | 0% | 100% | 0% |
|            | Withdrawal     | 0%   | 0% | 0%   | 0% | 0%   | 0% |
|            | Total Percent  | 0%   | 0% | 100% | 0% | 100% | 0% |
|            | Total Enrolled | 0    | 0  | 1    | 0  | 1    | 0  |
| Pacific Is | slander        |      |    |      |    |      |    |
|            | Success        | 0%   | 0% | 0%   | 0% | 17%  | 0% |
|            | Non-Success    | 0%   | 0% | 100% | 0% | 33%  | 0% |
|            | Withdrawal     | 0%   | 0% | 0%   | 0% | 50%  | 0% |
|            | Total Percent  | 0%   | 0% | 100% | 0% | 100% | 0% |
|            | Total Enrolled | 0    | 0  | 1    | 0  | 6    | 0  |
| White      |                |      |    |      |    |      |    |
|            | Success        | 50%  | 0% | 75%  | 0% | 75%  | 0% |
|            | Non-Success    | 8%   | 0% | 25%  | 0% | 25%  | 0% |
|            | Withdrawal     | 42%  | 0% | 0%   | 0% | 0%   | 0% |
|            | Total Percent  | 100% | 0% | 100% | 0% | 100% | 0% |
|            | Total Enrolled | 12   | 0  | 4    | 0  | 4    | 0  |