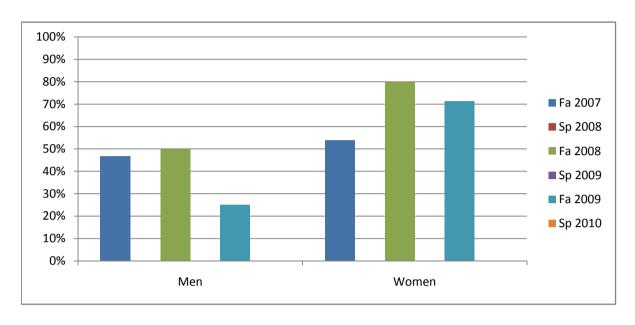

Chabot Success Rates By Gender and Semester Course: PHED 15

|                | Fa 2007 | Sp 2008 | Fa 2008 | Sp 2009 | Fa 2009 | Sp 2010 |
|----------------|---------|---------|---------|---------|---------|---------|
| Men            |         | •       |         | •       |         | •       |
| Success        | 47%     | 0%      | 50%     | 0%      | 25%     | 0%      |
| Non-Success    | 7%      | 0%      | 43%     | 0%      | 63%     | 0%      |
| Withdrawal     | 47%     | 0%      | 7%      | 0%      | 13%     | 0%      |
| Total Percent  | 100%    | 0%      | 100%    | 0%      | 100%    | 0%      |
| Total Enrolled | 15      | 0       | 30      | 0       | 24      | 0       |
| Women          |         |         |         |         |         |         |
| Success        | 54%     | 0%      | 80%     | 0%      | 71%     | 0%      |
| Non-Success    | 15%     | 0%      | 0%      | 0%      | 14%     | 0%      |
| Withdrawal     | 31%     | 0%      | 20%     | 0%      | 14%     | 0%      |
| Total Percent  | 100%    | 0%      | 100%    | 0%      | 100%    | 0%      |
| Total Enrolled | 13      | 0       | 5       | 0       | 7       | 0       |