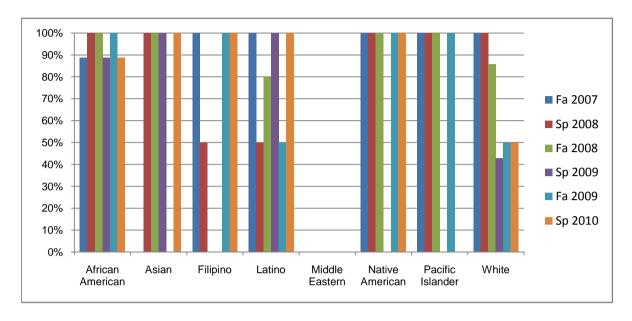

Chabot Success Rates By Ethnicity and Semester Course: PHED 16

|                  | Fa 2007 | Sp 2008 | Fa 2008 | Sp 2009 | Fa 2009 | Sp 2010 |
|------------------|---------|---------|---------|---------|---------|---------|
| African American |         |         |         |         |         |         |
| Success          | 89%     | 100%    | 100%    | 89%     | 100%    | 89%     |
| Non-Success      | 0%      | 0%      | 0%      | 0%      | 0%      | 0%      |
| Withdrawal       | 11%     | 0%      | 0%      | 11%     | 0%      | 11%     |
| Total Percent    | 100%    | 100%    | 100%    | 100%    | 100%    | 100%    |
| Total Enrolled   | 18      | 9       | 5       | 9       | 12      | 9       |
| Asian            |         |         |         |         |         |         |
| Success          | 0%      | 100%    | 100%    | 100%    | 0%      | 100%    |
| Non-Success      | 0%      | 0%      | 0%      | 0%      | 0%      | 0%      |
| Withdrawal       | 0%      | 0%      | 0%      | 0%      | 0%      | 0%      |
| Total Percent    | 0%      | 100%    | 100%    | 100%    | 0%      | 100%    |
| Total Enrolled   | 0       | 6       | 1       | 2       | 0       | 4       |
| Filipino         |         |         |         |         |         |         |
| Success          | 100%    | 50%     | 0%      | 0%      | 100%    | 100%    |
| Non-Success      | 0%      | 0%      | 0%      | 0%      | 0%      | 0%      |
| Withdrawal       | 0%      | 50%     | 0%      | 0%      | 0%      | 0%      |
| Total Percent    | 100%    | 100%    | 0%      | 0%      | 100%    | 100%    |
| Total Enrolled   | 2       | 2       | 0       | 0       | 1       | 1       |
| Latino           |         |         |         |         |         |         |
| Success          | 100%    | 50%     | 80%     | 100%    | 50%     | 100%    |
| Non-Success      | 0%      | 0%      | 0%      | 0%      | 0%      | 0%      |
| Withdrawal       | 0%      | 50%     | 20%     | 0%      | 50%     | 0%      |
| Total Percent    | 100%    | 100%    | 100%    | 100%    | 100%    | 100%    |
| Total Enrolled   | 2       | 2       | 5       | 1       | 2       | 2       |
| Middle Eastern   |         |         |         |         |         |         |
| Success          | 0%      | 0%      | 0%      | 0%      | 0%      | 0%      |
| Non-Success      | 0%      | 0%      | 0%      | 0%      | 0%      | 0%      |
| Withdrawal       | 0%      | 0%      | 0%      | 0%      | 0%      | 0%      |

|             | Total Percent  | 0%   | 0%   | 0%   | 0%   | 0%   | 0%   |
|-------------|----------------|------|------|------|------|------|------|
|             | Total Enrolled | 0    | 0    | 0    | 0    | 0    | 0    |
| Native Ar   | nerican        |      |      |      |      |      |      |
|             | Success        | 100% | 100% | 100% | 0%   | 100% | 100% |
|             | Non-Success    | 0%   | 0%   | 0%   | 0%   | 0%   | 0%   |
|             | Withdrawal     | 0%   | 0%   | 0%   | 0%   | 0%   | 0%   |
|             | Total Percent  | 100% | 100% | 100% | 0%   | 100% | 100% |
|             | Total Enrolled | 2    | 1    | 1    | 0    | 1    | 1    |
| Pacific Isl | lander         |      |      |      |      |      |      |
|             | Success        | 100% | 100% | 100% | 0%   | 100% | 0%   |
|             | Non-Success    | 0%   | 0%   | 0%   | 0%   | 0%   | 0%   |
|             | Withdrawal     | 0%   | 0%   | 0%   | 0%   | 0%   | 0%   |
|             | Total Percent  | 100% | 100% | 100% | 0%   | 100% | 0%   |
|             | Total Enrolled | 4    | 2    | 2    | 0    | 1    | 0    |
| White       |                |      |      |      |      |      |      |
|             | Success        | 100% | 100% | 86%  | 43%  | 50%  | 50%  |
|             | Non-Success    | 0%   | 0%   | 0%   | 0%   | 0%   | 0%   |
|             | Withdrawal     | 0%   | 0%   | 14%  | 57%  | 50%  | 50%  |
|             | Total Percent  | 100% | 100% | 100% | 100% | 100% | 100% |
|             | Total Enrolled | 7    | 6    | 7    | 7    | 4    | 6    |