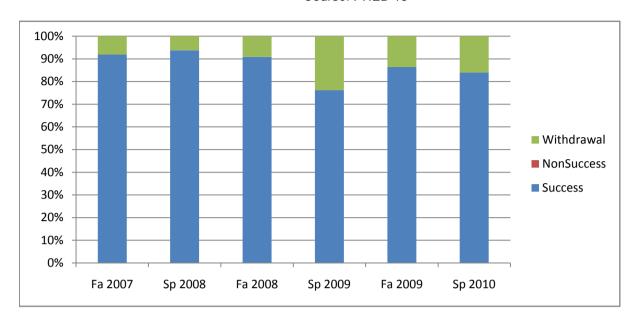

Chabot Success, Non-Success, and Withdrawal Rates By Semester Course: PHED 16

|                | Fa 2007 | Sp 2008 | Fa 2008 | Sp 2009 | Fa 2009 | Sp 2010 |
|----------------|---------|---------|---------|---------|---------|---------|
| Success        | 92%     | 94%     | 91%     | 76%     | 86%     | 84%     |
| Non-Success    | 0%      | 0%      | 0%      | 0%      | 0%      | 0%      |
| Withdrawal     | 8%      | 6%      | 9%      | 24%     | 14%     | 16%     |
| Total Percent  | 100%    | 100%    | 100%    | 100%    | 100%    | 100%    |
| Total Enrolled | 37      | 32      | 22      | 21      | 22      | 25      |