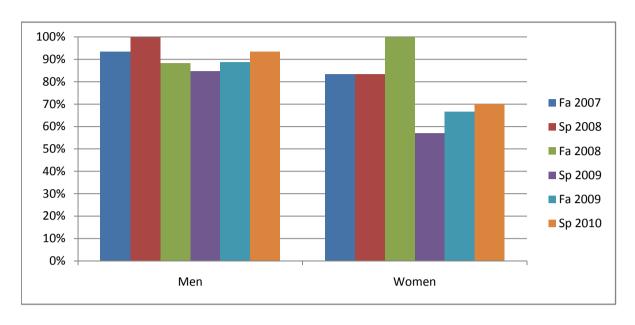

Chabot Success Rates By Gender and Semester Course: PHED 16

|                | Fa 2007 | Sp 2008 | Fa 2008 | Sp 2009 | Fa 2009 | Sp 2010 |
|----------------|---------|---------|---------|---------|---------|---------|
| Men            |         | •       |         | ·       |         | •       |
| Success        | 93%     | 100%    | 88%     | 85%     | 89%     | 93%     |
| Non-Success    | 0%      | 0%      | 0%      | 0%      | 0%      | 0%      |
| Withdrawal     | 7%      | 0%      | 12%     | 15%     | 11%     | 7%      |
| Total Percent  | 100%    | 100%    | 100%    | 100%    | 100%    | 100%    |
| Total Enrolled | 30      | 19      | 17      | 13      | 18      | 15      |
| Women          |         |         |         |         |         |         |
| Success        | 83%     | 83%     | 100%    | 57%     | 67%     | 70%     |
| Non-Success    | 0%      | 0%      | 0%      | 0%      | 0%      | 0%      |
| Withdrawal     | 17%     | 17%     | 0%      | 43%     | 33%     | 30%     |
| Total Percent  | 100%    | 100%    | 100%    | 100%    | 100%    | 100%    |
| Total Enrolled | 6       | 12      | 5       | 7       | 3       | 10      |