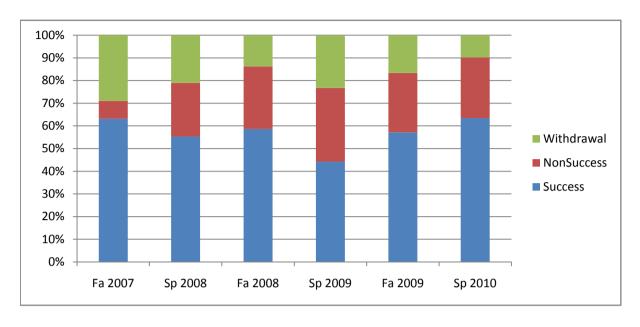

Chabot Success, Non-Success, and Withdrawal Rates By Semester Course: PHED 17

|                | Fa 2007 | Sp 2008 | Fa 2008 | Sp 2009 | Fa 2009 | Sp 2010 |
|----------------|---------|---------|---------|---------|---------|---------|
| Success        | 63%     | 55%     | 59%     | 44%     | 57%     | 63%     |
| Non-Success    | 8%      | 24%     | 28%     | 33%     | 26%     | 27%     |
| Withdrawal     | 29%     | 21%     | 14%     | 23%     | 17%     | 10%     |
| Total Percent  | 100%    | 100%    | 100%    | 100%    | 100%    | 100%    |
| Total Enrolled | 38      | 38      | 29      | 43      | 42      | 41      |