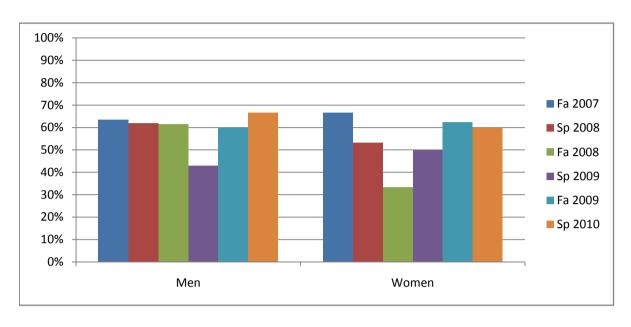

Chabot Success Rates By Gender and Semester Course: PHED 17

|                | Fa 2007 | Sp 2008 | Fa 2008 | Sp 2009 | Fa 2009 | Sp 2010 |
|----------------|---------|---------|---------|---------|---------|---------|
| Men            |         | •       |         | •       |         |         |
| Success        | 64%     | 62%     | 62%     | 43%     | 60%     | 67%     |
| Non-Success    | 9%      | 14%     | 23%     | 32%     | 27%     | 23%     |
| Withdrawal     | 27%     | 24%     | 15%     | 25%     | 13%     | 10%     |
| Total Percent  | 100%    | 100%    | 100%    | 100%    | 100%    | 100%    |
| Total Enrolled | 22      | 21      | 26      | 28      | 30      | 30      |
| Women          |         |         |         |         |         |         |
| Success        | 67%     | 53%     | 33%     | 50%     | 63%     | 60%     |
| Non-Success    | 7%      | 40%     | 67%     | 36%     | 25%     | 30%     |
| Withdrawal     | 27%     | 7%      | 0%      | 14%     | 13%     | 10%     |
| Total Percent  | 100%    | 100%    | 100%    | 100%    | 100%    | 100%    |
| Total Enrolled | 15      | 15      | 3       | 14      | 8       | 10      |