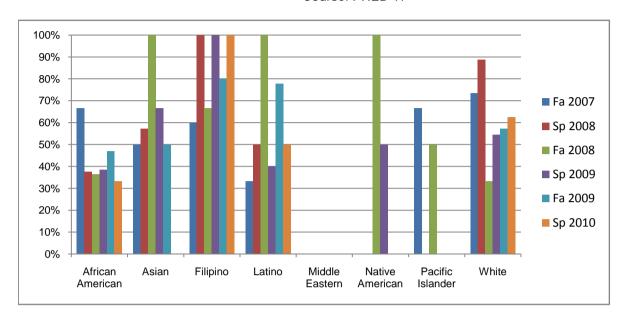

Chabot Success Rates By Ethnicity and Semester Course: PHED 17

|                  | Fa 2007 | Sp 2008 | Fa 2008 | Sp 2009 | Fa 2009 | Sp 2010 |
|------------------|---------|---------|---------|---------|---------|---------|
| African American |         | •       |         | •       |         | -       |
| Success          | 67%     | 38%     | 36%     | 38%     | 47%     | 33%     |
| Non-Success      | 0%      | 50%     | 45%     | 46%     | 41%     | 56%     |
| Withdrawal       | 33%     | 13%     | 18%     | 15%     | 12%     | 11%     |
| Total Percent    | 100%    | 100%    | 100%    | 100%    | 100%    | 100%    |
| Total Enrolled   | 6       | 8       | 11      | 13      | 17      | 9       |
| Asian            |         |         |         |         |         |         |
| Success          | 50%     | 57%     | 100%    | 67%     | 50%     | 0%      |
| Non-Success      | 0%      | 43%     | 0%      | 33%     | 50%     | 0%      |
| Withdrawal       | 50%     | 0%      | 0%      | 0%      | 0%      | 0%      |
| Total Percent    | 100%    | 100%    | 100%    | 100%    | 100%    | 0%      |
| Total Enrolled   | 4       | 7       | 2       | 3       | 2       | 0       |
| Filipino         |         |         |         |         |         |         |
| Success          | 60%     | 100%    | 67%     | 100%    | 80%     | 100%    |
| Non-Success      | 0%      | 0%      | 0%      | 0%      | 0%      | 0%      |
| Withdrawal       | 40%     | 0%      | 33%     | 0%      | 20%     | 0%      |
| Total Percent    | 100%    | 100%    | 100%    | 100%    | 100%    | 100%    |
| Total Enrolled   | 5       | 1       | 3       | 3       | 5       | 9       |
| Latino           |         |         |         |         |         |         |
| Success          | 33%     | 50%     | 100%    | 40%     | 78%     | 50%     |
| Non-Success      | 0%      | 13%     | 0%      | 40%     | 22%     | 33%     |
| Withdrawal       | 67%     | 38%     | 0%      | 20%     | 0%      | 17%     |
| Total Percent    | 100%    | 100%    | 100%    | 100%    | 100%    | 100%    |
| Total Enrolled   | 3       | 8       | 5       | 5       | 9       | 12      |
| Middle Eastern   |         |         |         |         |         |         |
| Success          | 0%      |         |         | 0%      |         |         |
| Non-Success      | 0%      | 0%      | 0%      | 0%      | 0%      | 0%      |
| Withdrawal       | 0%      | 0%      | 0%      | 0%      | 0%      | 0%      |

|                 | Total Percent  | 0%   | 0%   | 0%   | 0%   | 0%   | 0%   |  |
|-----------------|----------------|------|------|------|------|------|------|--|
|                 | Total Enrolled | 0    | 0    | 0    | 0    | 0    | 0    |  |
| Native American |                |      |      |      |      |      |      |  |
|                 | Success        | 0%   | 0%   | 100% | 50%  | 0%   | 0%   |  |
|                 | Non-Success    | 0%   | 0%   | 0%   | 0%   | 0%   | 0%   |  |
|                 | Withdrawal     | 0%   | 100% | 0%   | 50%  | 0%   | 0%   |  |
|                 | Total Percent  | 0%   | 100% | 100% | 100% | 0%   | 0%   |  |
|                 | Total Enrolled | 0    | 1    | 1    | 2    | 0    | 0    |  |
| Pacific Isl     | ander          |      |      |      |      |      |      |  |
|                 | Success        | 67%  | 0%   | 50%  | 0%   | 0%   | 0%   |  |
|                 | Non-Success    | 0%   | 0%   | 50%  | 67%  | 0%   | 0%   |  |
|                 | Withdrawal     | 33%  | 100% | 0%   | 33%  | 0%   | 0%   |  |
|                 | Total Percent  | 100% | 100% | 100% | 100% | 0%   | 0%   |  |
|                 | Total Enrolled | 3    | 1    | 2    | 6    | 0    | 0    |  |
| White           |                |      |      |      |      |      |      |  |
|                 | Success        | 73%  | 89%  | 33%  | 55%  | 57%  | 63%  |  |
|                 | Non-Success    | 20%  | 0%   | 67%  | 9%   | 14%  | 25%  |  |
|                 | Withdrawal     | 7%   | 11%  | 0%   | 36%  | 29%  | 13%  |  |
|                 | Total Percent  | 100% | 100% | 100% | 100% | 100% | 100% |  |
|                 | Total Enrolled | 15   | 9    | 3    | 11   | 7    | 8    |  |