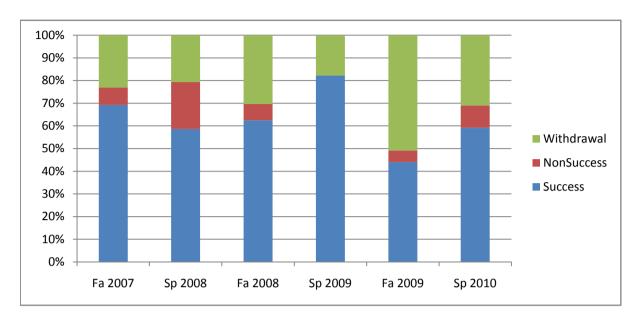

Chabot Success, Non-Success, and Withdrawal Rates By Semester Course: PHED 18

|                | Fa 2007 | Sp 2008 | Fa 2008 | Sp 2009 | Fa 2009 | Sp 2010 |
|----------------|---------|---------|---------|---------|---------|---------|
| Success        | 69%     | 59%     | 63%     | 82%     | 44%     | 59%     |
| Non-Success    | 8%      | 21%     | 7%      | 0%      | 5%      | 10%     |
| Withdrawal     | 23%     | 21%     | 30%     | 18%     | 51%     | 31%     |
| Total Percent  | 100%    | 100%    | 100%    | 100%    | 100%    | 100%    |
| Total Enrolled | 26      | 58      | 56      | 45      | 59      | 71      |