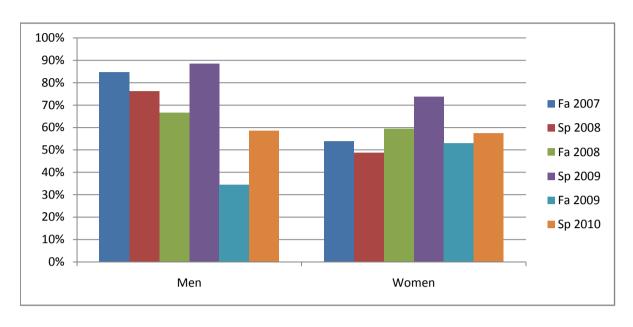

Chabot Success Rates By Gender and Semester Course: PHED 18

|                | Fa 2007 | Sp 2008 | Fa 2008 | Sp 2009 | Fa 2009 | Sp 2010 |
|----------------|---------|---------|---------|---------|---------|---------|
| Men            |         | •       |         | •       |         |         |
| Success        | 85%     | 76%     | 67%     | 88%     | 35%     | 59%     |
| Non-Success    | 0%      | 14%     | 4%      | 0%      | 0%      | 3%      |
| Withdrawal     | 15%     | 10%     | 29%     | 12%     | 65%     | 38%     |
| Total Percent  | 100%    | 100%    | 100%    | 100%    | 100%    | 100%    |
| Total Enrolled | 13      | 21      | 24      | 26      | 26      | 29      |
| Women          |         |         |         |         |         |         |
| Success        | 54%     | 49%     | 59%     | 74%     | 53%     | 58%     |
| Non-Success    | 15%     | 24%     | 9%      | 0%      | 9%      | 15%     |
| Withdrawal     | 31%     | 27%     | 31%     | 26%     | 38%     | 28%     |
| Total Percent  | 100%    | 100%    | 100%    | 100%    | 100%    | 100%    |
| Total Enrolled | 13      | 37      | 32      | 19      | 32      | 40      |