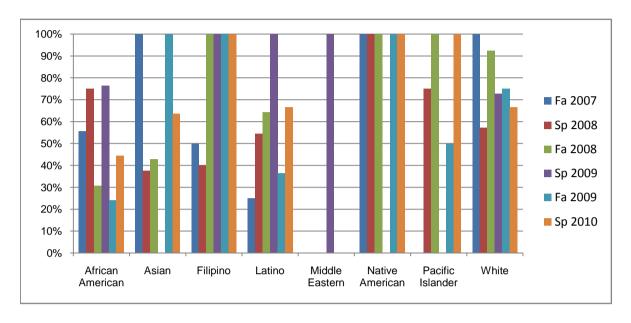

Chabot Success Rates By Ethnicity and Semester Course: PHED 18

|           |                | Fa 2007 | Sp 2008 | Fa 2008 | Sp 2009 | Fa 2009 | Sp 2010 |
|-----------|----------------|---------|---------|---------|---------|---------|---------|
| African A | merican        |         |         |         |         |         |         |
|           | Success        | 56%     | 75%     | 31%     | 76%     | 24%     | 44%     |
|           | Non-Success    | 22%     | 6%      | 15%     | 0%      | 10%     | 4%      |
|           | Withdrawal     | 22%     | 19%     | 54%     | 24%     | 66%     | 52%     |
|           | Total Percent  | 100%    | 100%    | 100%    | 100%    | 100%    | 100%    |
|           | Total Enrolled | 9       | 16      | 13      | 17      | 29      | 27      |
| Asian     |                |         |         |         |         |         |         |
|           | Success        | 100%    | 38%     | 43%     | 0%      | 100%    | 64%     |
|           | Non-Success    | 0%      | 50%     | 0%      | 0%      | 0%      | 9%      |
|           | Withdrawal     | 0%      | 13%     | 57%     | 100%    | 0%      | 27%     |
|           | Total Percent  | 100%    | 100%    | 100%    | 100%    | 100%    | 100%    |
|           | Total Enrolled | 1       | 8       | 7       | 1       | 4       | 11      |
| Filipino  |                |         |         |         |         |         |         |
|           | Success        | 50%     | 40%     | 100%    | 100%    | 100%    | 100%    |
|           | Non-Success    | 0%      | 40%     | 0%      | 0%      | 0%      | 0%      |
|           | Withdrawal     | 50%     | 20%     | 0%      | 0%      | 0%      | 0%      |
|           | Total Percent  | 100%    | 100%    | 100%    | 100%    | 100%    | 100%    |
|           | Total Enrolled | 2       | 5       | 1       | 1       | 2       | 3       |
| Latino    |                |         |         |         |         |         |         |
|           | Success        | 25%     |         |         |         | 36%     | 67%     |
|           | Non-Success    | 0%      |         | 7%      |         |         | 17%     |
|           | Withdrawal     | 75%     |         | 29%     |         | 64%     | 17%     |
|           | Total Percent  | 100%    | 100%    | 100%    |         | 100%    | 100%    |
|           | Total Enrolled | 4       | 11      | 14      | 10      | 11      | 12      |
| Middle Ea | stern          |         |         |         |         |         |         |
|           | Success        | 0%      |         | 0%      |         | 0%      |         |
|           | Non-Success    | 0%      |         | 0%      |         | 0%      | 0%      |
|           | Withdrawal     | 0%      | 0%      | 0%      | 0%      | 0%      | 0%      |

|            | Total Percent  | 0%   | 0%   | 0%   | 100% | 0%   | 0%   |
|------------|----------------|------|------|------|------|------|------|
|            | Total Enrolled | 0    | 0    | 0    | 1    | 0    | 0    |
| Native A   | merican        |      |      |      |      |      |      |
|            | Success        | 100% | 100% | 100% | 0%   | 100% | 100% |
|            | Non-Success    | 0%   | 0%   | 0%   | 0%   | 0%   | 0%   |
|            | Withdrawal     | 0%   | 0%   | 0%   | 0%   | 0%   | 0%   |
|            | Total Percent  | 100% | 100% | 100% | 0%   | 100% | 100% |
|            | Total Enrolled | 1    | 1    | 2    | 0    | 1    | 1    |
| Pacific Is | slander        |      |      |      |      |      |      |
|            | Success        | 0%   | 75%  | 100% | 0%   | 50%  | 100% |
|            | Non-Success    | 0%   | 0%   | 0%   | 0%   | 0%   | 0%   |
|            | Withdrawal     | 0%   | 25%  | 0%   | 0%   | 50%  | 0%   |
|            | Total Percent  | 0%   | 100% | 100% | 0%   | 100% | 100% |
|            | Total Enrolled | 0    | 4    | 1    | 0    | 2    | 1    |
| White      |                |      |      |      |      |      |      |
|            | Success        | 100% | 57%  | 92%  | 73%  | 75%  | 67%  |
|            | Non-Success    | 0%   | 14%  | 0%   | 0%   | 0%   | 17%  |
|            | Withdrawal     | 0%   | 29%  | 8%   | 27%  | 25%  | 17%  |
|            | Total Percent  | 100% | 100% | 100% | 100% | 100% | 100% |
|            | Total Enrolled | 6    | 7    | 13   | 11   | 8    | 12   |