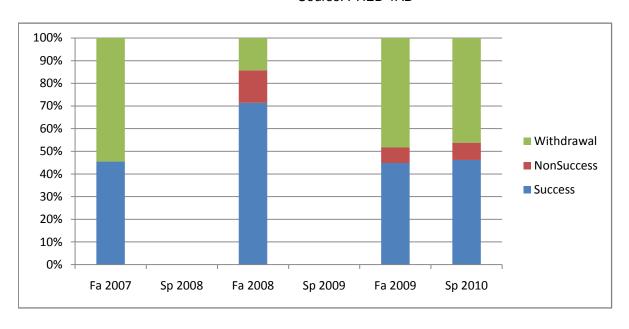

Chabot Success, Non-Success, and Withdrawal Rates By Semester Course: PHED 1AB

|                | Fa 2007 | Sp 2008 | Fa 2008 | Sp 2009 | Fa 2009 | Sp 2010 |
|----------------|---------|---------|---------|---------|---------|---------|
| Success        | 45%     | 0%      | 71%     | 0%      | 45%     | 46%     |
| Non-Success    | 0%      | 0%      | 14%     | 0%      | 7%      | 8%      |
| Withdrawal     | 55%     | 0%      | 14%     | 0%      | 48%     | 46%     |
| Total Percent  | 100%    | 0%      | 100%    | 0%      | 100%    | 100%    |
| Total Enrolled | 11      | 0       | 21      | 0       | 29      | 26      |