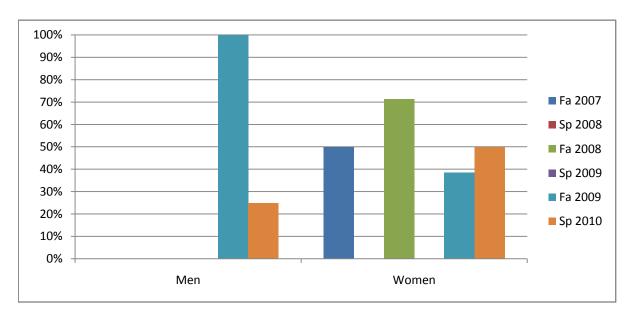

Chabot Success Rates By Gender and Semester Course: PHED 1AB

|                | Fa 2007 | Sp 2008 | Fa 2008 | Sp 2009 | Fa 2009 | Sp 2010 |
|----------------|---------|---------|---------|---------|---------|---------|
| Men            |         |         |         |         |         |         |
| Success        | 0%      | 0%      | 0%      | 0%      | 100%    | 25%     |
| Non-Success    | 0%      | 0%      | 0%      | 0%      | 0%      | 50%     |
| Withdrawal     | 0%      | 0%      | 0%      | 0%      | 0%      | 25%     |
| Total Percent  | 0%      | 0%      | 0%      | 0%      | 100%    | 100%    |
| Total Enrolled | 0       | 0       | 0       | 0       | 3       | 4       |
| Women          |         |         |         |         |         |         |
| Success        | 50%     | 0%      | 71%     | 0%      | 38%     | 50%     |
| Non-Success    | 0%      | 0%      | 14%     | 0%      | 8%      | 0%      |
| Withdrawal     | 50%     | 0%      | 14%     | 0%      | 54%     | 50%     |
| Total Percent  | 100%    | 0%      | 100%    | 0%      | 100%    | 100%    |
| Total Enrolled | 10      | 0       | 21      | 0       | 26      | 22      |