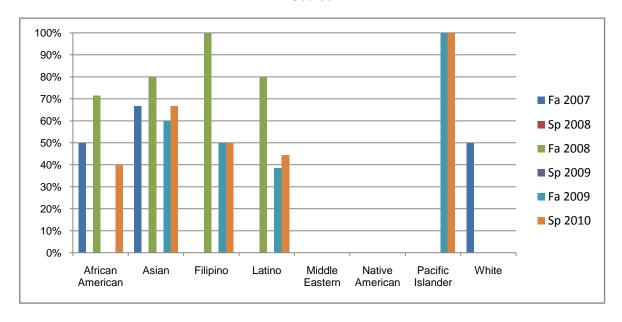

Chabot Success Rates By Ethnicity and Semester Course: PHED 1AB

|                |                | Fa 2007 | Sp 2008 | Fa 2008 | Sp 2009 | Fa 2009 | Sp 2010 |
|----------------|----------------|---------|---------|---------|---------|---------|---------|
| African A      | merican        |         |         |         |         |         |         |
|                | Success        | 50%     | 0%      | 71%     | 0%      | 0%      | 40%     |
|                | Non-Success    | 0%      | 0%      | 29%     | 0%      | 0%      | 0%      |
|                | Withdrawal     | 50%     | 0%      | 0%      | 0%      | 100%    | 60%     |
|                | Total Percent  | 100%    | 0%      | 100%    | 0%      | 100%    | 100%    |
|                | Total Enrolled | 2       | 0       | 7       | 0       | 2       | 5       |
| Asian          |                |         |         |         |         |         |         |
|                | Success        | 67%     | 0%      | 80%     | 0%      | 60%     | 67%     |
|                | Non-Success    | 0%      | 0%      | 0%      | 0%      | 10%     | 17%     |
|                | Withdrawal     | 33%     | 0%      | 20%     | 0%      | 30%     | 17%     |
|                | Total Percent  | 100%    | 0%      | 100%    | 0%      | 100%    | 100%    |
|                | Total Enrolled | 3       | 0       | 5       | 0       | 10      | 6       |
| Filipino       |                |         |         |         |         |         |         |
|                | Success        | 0%      | 0%      | 100%    | 0%      | 50%     | 50%     |
|                | Non-Success    | 0%      | 0%      | 0%      | 0%      | 0%      | 50%     |
|                | Withdrawal     | 0%      | 0%      | 0%      | 0%      | 50%     | 0%      |
|                | Total Percent  | 0%      | 0%      | 100%    | 0%      | 100%    | 100%    |
|                | Total Enrolled | 0       | 0       | 1       | 0       | 2       | 2       |
| Latino         |                |         |         |         |         |         |         |
|                | Success        | 0%      | 0%      | 80%     | 0%      | 38%     | 44%     |
|                | Non-Success    | 0%      | 0%      | 0%      | 0%      | 8%      | 0%      |
|                | Withdrawal     | 100%    | 0%      | 20%     | 0%      | 54%     | 56%     |
|                | Total Percent  | 100%    | 0%      | 100%    | 0%      | 100%    | 100%    |
|                | Total Enrolled | 3       | 0       | 5       | 0       | 13      | 9       |
| Middle Eastern |                |         |         |         |         |         |         |
|                | Success        | 0%      | 0%      | 0%      | 0%      | 0%      | 0%      |
|                | Non-Success    | 0%      | 0%      | 0%      | 0%      | 0%      | 0%      |
|                | Withdrawal     | 0%      | 0%      | 0%      | 0%      | 0%      | 0%      |
|                |                |         |         |         |         |         |         |

|            | Total Percent  | 0%   | 0% | 0%   | 0% | 0%   | 0%   |
|------------|----------------|------|----|------|----|------|------|
|            | Total Enrolled | 0    | 0  | 0    | 0  | 0    | 0    |
| Native A   | merican        |      |    |      |    |      |      |
|            | Success        | 0%   | 0% | 0%   | 0% | 0%   | 0%   |
|            | Non-Success    | 0%   | 0% | 0%   | 0% | 0%   | 0%   |
|            | Withdrawal     | 0%   | 0% | 0%   | 0% | 0%   | 0%   |
|            | Total Percent  | 0%   | 0% | 0%   | 0% | 0%   | 0%   |
|            | Total Enrolled | 0    | 0  | 0    | 0  | 0    | 0    |
| Pacific Is | slander        |      |    |      |    |      |      |
|            | Success        | 0%   | 0% | 0%   | 0% | 100% | 100% |
|            | Non-Success    | 0%   | 0% | 0%   | 0% | 0%   | 0%   |
|            | Withdrawal     | 0%   | 0% | 0%   | 0% | 0%   | 0%   |
|            | Total Percent  | 0%   | 0% | 0%   | 0% | 100% | 100% |
|            | Total Enrolled | 0    | 0  | 0    | 0  | 1    | 1    |
| White      |                |      |    |      |    |      |      |
|            | Success        | 50%  | 0% | 0%   | 0% | 0%   | 0%   |
|            | Non-Success    | 0%   | 0% | 100% | 0% | 0%   | 0%   |
|            | Withdrawal     | 50%  | 0% | 0%   | 0% | 0%   | 100% |
|            | Total Percent  | 100% | 0% | 100% | 0% | 0%   | 100% |
|            | Total Enrolled | 2    | 0  | 1    | 0  | 0    | 2    |