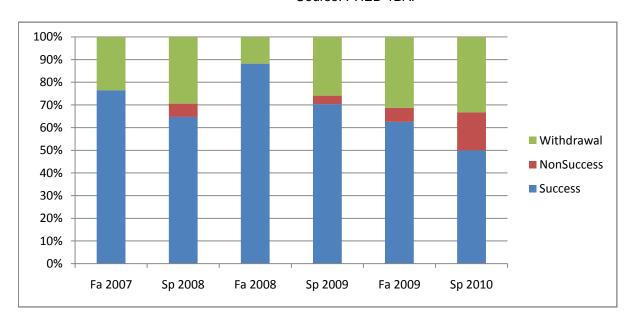

Chabot Success, Non-Success, and Withdrawal Rates By Semester Course: PHED 1BAI

|                | Fa 2007 | Sp 2008 | Fa 2008 | Sp 2009 | Fa 2009 | Sp 2010 |
|----------------|---------|---------|---------|---------|---------|---------|
| Success        | 76%     | 65%     | 88%     | 70%     | 63%     | 50%     |
| Non-Success    | 0%      | 6%      | 0%      | 4%      | 6%      | 17%     |
| Withdrawal     | 24%     | 29%     | 12%     | 26%     | 31%     | 33%     |
| Total Percent  | 100%    | 100%    | 100%    | 100%    | 100%    | 100%    |
| Total Enrolled | 17      | 17      | 17      | 27      | 16      | 12      |