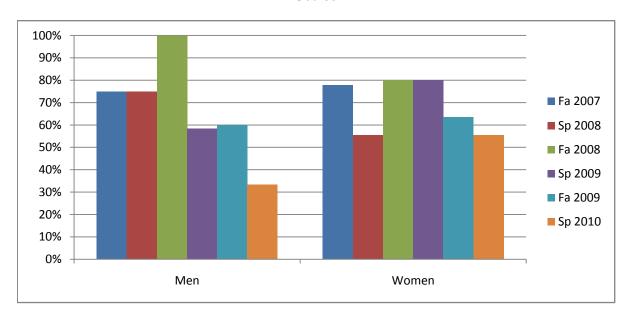

## Success Rates By Gender and Semester Course: PHED 1BAI

|                | Fa 2007 | Sp 2008 | Fa 2008 | Sp 2009 | Fa 2009 | Sp 2010 |
|----------------|---------|---------|---------|---------|---------|---------|
| Men            |         |         |         |         |         |         |
| Success        | 75%     | 75%     | 100%    | 58%     | 60%     | 33%     |
| Non-Success    | 0%      | 13%     | 0%      | 8%      | 0%      | 33%     |
| Withdrawal     | 25%     | 13%     | 0%      | 33%     | 40%     | 33%     |
| Total Percent  | 100%    | 100%    | 100%    | 100%    | 100%    | 100%    |
| Total Enrolled | 8       | 8       | 7       | 12      | 5       | 3       |
| Women          |         |         |         |         |         |         |
| Success        | 78%     | 56%     | 80%     | 80%     | 64%     | 56%     |
| Non-Success    | 0%      | 0%      | 0%      | 0%      | 9%      | 11%     |
| Withdrawal     | 22%     | 44%     | 20%     | 20%     | 27%     | 33%     |
| Total Percent  | 100%    | 100%    | 100%    | 100%    | 100%    | 100%    |
| Total Enrolled | 9       | 9       | 10      | 15      | 11      | 9       |