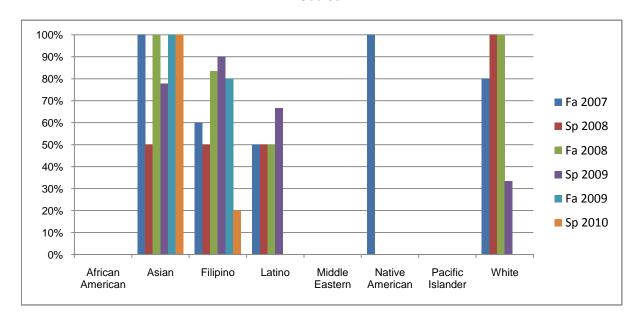

Chabot Success Rates By Ethnicity and Semester Course: PHED 1BAI

|                  | Fa 2007 | Sp 2008 | Fa 2008 | Sp 2009 | Fa 2009 | Sp 2010 |
|------------------|---------|---------|---------|---------|---------|---------|
| African American |         |         |         |         |         |         |
| Success          | 0%      | 0%      | 0%      | 0%      | 0%      | 0%      |
| Non-Success      | 0%      | 0%      | 0%      | 0%      | 0%      | 0%      |
| Withdrawal       | 0%      | 0%      | 0%      | 100%    | 100%    | 0%      |
| Total Percent    | 0%      | 0%      | 0%      | 100%    | 100%    | 0%      |
| Total Enrolled   | 0       | 0       | 0       | 2       | 1       | 0       |
| Asian            |         |         |         |         |         |         |
| Success          | 100%    | 50%     | 100%    | 78%     | 100%    | 100%    |
| Non-Success      | 0%      | 0%      | 0%      | 0%      | 0%      | 0%      |
| Withdrawal       | 0%      | 50%     | 0%      | 22%     | 0%      | 0%      |
| Total Percent    | 100%    | 100%    | 100%    | 100%    | 100%    | 100%    |
| Total Enrolled   | 3       | 4       | 4       | 9       | 6       | 5       |
| Filipino         |         |         |         |         |         |         |
| Success          | 60%     | 50%     | 83%     | 90%     | 80%     | 20%     |
| Non-Success      | 0%      | 25%     | 0%      | 0%      | 0%      | 40%     |
| Withdrawal       | 40%     | 25%     | 17%     | 10%     | 20%     | 40%     |
| Total Percent    | 100%    | 100%    | 100%    | 100%    | 100%    | 100%    |
| Total Enrolled   | 5       | 4       | 6       | 10      | 5       | 5       |
| Latino           |         |         |         |         |         |         |
| Success          | 50%     | 50%     | 50%     | 67%     | 0%      | 0%      |
| Non-Success      | 0%      | 0%      | 0%      | 0%      | 0%      | 0%      |
| Withdrawal       | 50%     | 50%     | 50%     | 33%     | 100%    | 100%    |
| Total Percent    | 100%    | 100%    | 100%    | 100%    | 100%    | 100%    |
| Total Enrolled   | 2       | 2       | 2       | 3       | 1       | 1       |
| Middle Eastern   |         |         |         |         |         |         |
| Success          | 0%      | 0%      | 0%      | 0%      | 0%      | 0%      |
| Non-Success      | 0%      | 0%      | 0%      | 0%      | 0%      | 0%      |
| Withdrawal       | 0%      | 0%      | 0%      | 0%      | 0%      | 0%      |

|                 | Total Percent  | 0%   | 0%   | 0%   | 0%   | 0%   | 0%   |  |
|-----------------|----------------|------|------|------|------|------|------|--|
|                 | Total Enrolled | 0    | 0    | 0    | 0    | 0    | 0    |  |
| Native American |                |      |      |      |      |      |      |  |
|                 | Success        | 100% | 0%   | 0%   | 0%   | 0%   | 0%   |  |
|                 | Non-Success    | 0%   | 0%   | 0%   | 0%   | 0%   | 0%   |  |
|                 | Withdrawal     | 0%   | 0%   | 0%   | 0%   | 0%   | 0%   |  |
|                 | Total Percent  | 100% | 0%   | 0%   | 0%   | 0%   | 0%   |  |
|                 | Total Enrolled | 1    | 0    | 0    | 0    | 0    | 0    |  |
| Pacific Is      | lander         |      |      |      |      |      |      |  |
|                 | Success        | 0%   | 0%   | 0%   | 0%   | 0%   | 0%   |  |
|                 | Non-Success    | 0%   | 0%   | 0%   | 0%   | 0%   | 0%   |  |
|                 | Withdrawal     | 0%   | 100% | 0%   | 0%   | 0%   | 0%   |  |
|                 | Total Percent  | 0%   | 100% | 0%   | 0%   | 0%   | 0%   |  |
|                 | Total Enrolled | 0    | 1    | 0    | 0    | 0    | 0    |  |
| White           |                |      |      |      |      |      |      |  |
|                 | Success        | 80%  | 100% | 100% | 33%  | 0%   | 0%   |  |
|                 | Non-Success    | 0%   | 0%   | 0%   | 33%  | 33%  | 0%   |  |
|                 | Withdrawal     | 20%  | 0%   | 0%   | 33%  | 67%  | 100% |  |
|                 | Total Percent  | 100% | 100% | 100% | 100% | 100% | 100% |  |
|                 | Total Enrolled | 5    | 6    | 5    | 3    | 3    | 1    |  |