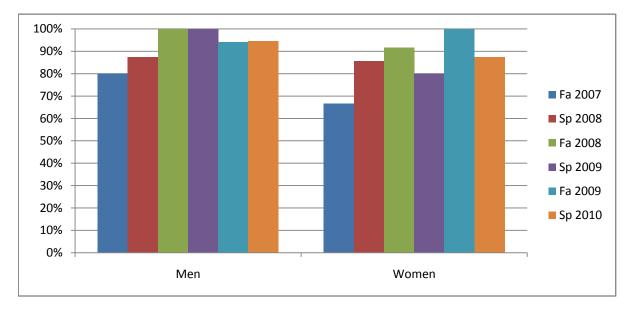

Chabot Success Rates By Gender and Semester Course: PHED 1BDD

|                | Fa 2007 | Sp 2008 | Fa 2008 | Sp 2009 | Fa 2009 | Sp 2010 |
|----------------|---------|---------|---------|---------|---------|---------|
| Men            |         |         |         |         |         |         |
| Success        | 80%     | 88%     | 100%    | 100%    | 94%     | 95%     |
| Non-Success    | 10%     | 13%     | 0%      | 0%      | 0%      | 0%      |
| Withdrawal     | 10%     | 0%      | 0%      | 0%      | 6%      | 5%      |
| Total Percent  | 100%    | 100%    | 100%    | 100%    | 100%    | 100%    |
| Total Enrolled | 10      | 8       | 5       | 9       | 17      | 19      |
| Women          |         |         |         |         |         |         |
| Success        | 67%     | 86%     | 92%     | 80%     | 100%    | 88%     |
| Non-Success    | 0%      | 14%     | 0%      | 0%      | 0%      | 0%      |
| Withdrawal     | 33%     | 0%      | 8%      | 20%     | 0%      | 13%     |
| Total Percent  | 100%    | 100%    | 100%    | 100%    | 100%    | 100%    |
| Total Enrolled | 6       | 7       | 12      | 15      | 10      | 8       |