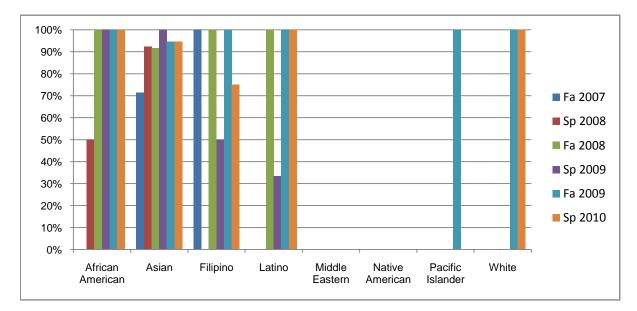

## Ethnicity\_Totals\_Course

Chabot Success Rates By Ethnicity and Semester Course: PHED 1BDD

|           |                | Fa 2007 | Sp 2008 | Fa 2008 | Sp 2009 | Fa 2009 | Sp 2010 |
|-----------|----------------|---------|---------|---------|---------|---------|---------|
| African A | merican        |         |         |         |         |         |         |
|           | Success        | 0%      | 50%     | 100%    | 100%    | 100%    | 100%    |
|           | Non-Success    | 0%      | 50%     | 0%      | 0%      | 0%      | 0%      |
|           | Withdrawal     | 0%      | 0%      | 0%      | 0%      | 0%      | 0%      |
|           | Total Percent  | 0%      | 100%    | 100%    | 100%    | 100%    | 100%    |
|           | Total Enrolled | 0       | 2       | 3       | 2       | 1       | 3       |
| Asian     |                |         |         |         |         |         |         |
|           | Success        | 71%     | 92%     | 92%     | 100%    | 95%     | 95%     |
|           | Non-Success    | 7%      | 8%      | 0%      | 0%      | 0%      | 0%      |
|           | Withdrawal     | 21%     | 0%      | 8%      | 0%      | 5%      | 5%      |
|           | Total Percent  | 100%    | 100%    | 100%    | 100%    | 100%    | 100%    |
|           | Total Enrolled | 14      | 13      | 12      | 17      | 19      | 19      |
| Filipino  |                |         |         |         |         |         |         |
|           | Success        | 100%    | 0%      | 100%    | 50%     | 100%    | 75%     |
|           | Non-Success    | 0%      | 0%      | 0%      | 0%      | 0%      | 0%      |
|           | Withdrawal     | 0%      | 0%      | 0%      | 50%     | 0%      | 25%     |
|           | Total Percent  | 100%    | 0%      | 100%    | 100%    | 100%    | 100%    |
|           | Total Enrolled | 1       | 0       | 1       | 2       | 1       | 4       |
| Latino    |                |         |         |         |         |         |         |
|           | Success        | 0%      | 0%      | 100%    | 33%     | 100%    | 100%    |
|           | Non-Success    | 0%      | 0%      | 0%      | 0%      | 0%      | 0%      |
|           | Withdrawal     | 0%      | 0%      | 0%      | 67%     | 0%      | 0%      |
|           | Total Percent  | 0%      | 0%      | 100%    | 100%    | 100%    | 100%    |
|           | Total Enrolled | 0       | 0       | 1       | 3       | 1       | 1       |
| Middle E  | astern         |         |         |         |         |         |         |
|           | Success        | 0%      | 0%      | 0%      | 0%      | 0%      | 0%      |
|           | Non-Success    | 0%      | 0%      | 0%      | 0%      | 0%      | 0%      |
|           | Withdrawal     | 0%      | 0%      | 0%      | 0%      | 0%      | 0%      |

|            | Total Percent  | 0% | 0% | 0% | 0% | 0%   | 0%   |
|------------|----------------|----|----|----|----|------|------|
|            | Total Enrolled | 0  | 0  | 0  | 0  | 0    | 0    |
| Native A   | merican        |    |    |    |    |      |      |
|            | Success        | 0% | 0% | 0% | 0% | 0%   | 0%   |
|            | Non-Success    | 0% | 0% | 0% | 0% | 0%   | 0%   |
|            | Withdrawal     | 0% | 0% | 0% | 0% | 0%   | 0%   |
|            | Total Percent  | 0% | 0% | 0% | 0% | 0%   | 0%   |
|            | Total Enrolled | 0  | 0  | 0  | 0  | 0    | 0    |
| Pacific Is | slander        |    |    |    |    |      |      |
|            | Success        | 0% | 0% | 0% | 0% | 100% | 0%   |
|            | Non-Success    | 0% | 0% | 0% | 0% | 0%   | 0%   |
|            | Withdrawal     | 0% | 0% | 0% | 0% | 0%   | 0%   |
|            | Total Percent  | 0% | 0% | 0% | 0% | 100% | 0%   |
|            | Total Enrolled | 0  | 0  | 0  | 0  | 1    | 0    |
| White      |                |    |    |    |    |      |      |
|            | Success        | 0% | 0% | 0% | 0% | 100% | 100% |
|            | Non-Success    | 0% | 0% | 0% | 0% | 0%   | 0%   |
|            | Withdrawal     | 0% | 0% | 0% | 0% | 0%   | 0%   |
|            | Total Percent  | 0% | 0% | 0% | 0% | 100% | 100% |
|            | Total Enrolled | 0  | 0  | 0  | 0  | 2    | 1    |