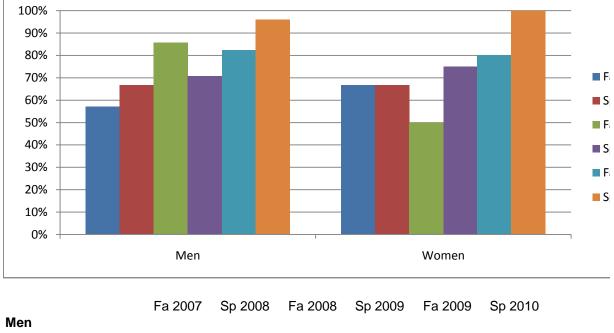

Chabot Success Rates By Gender and Semester Course: PHED 1BDT

|                | Fa 2007 | Sp 2008 | Fa 2008 | Sp 2009 | Fa 2009 | Sp 2010 |
|----------------|---------|---------|---------|---------|---------|---------|
| Men            |         |         |         |         |         |         |
| Success        | 57%     | 67%     | 86%     | 71%     | 82%     | 96%     |
| Non-Success    | 14%     | 0%      | 0%      | 12%     | 0%      | 0%      |
| Withdrawal     | 29%     | 33%     | 14%     | 18%     | 18%     | 4%      |
| Total Percent  | 100%    | 100%    | 100%    | 100%    | 100%    | 100%    |
| Total Enrolled | 7       | 3       | 7       | 17      | 17      | 24      |
| Women          |         |         |         |         |         |         |
| Success        | 67%     | 67%     | 50%     | 75%     | 80%     | 100%    |
| Non-Success    | 0%      | 17%     | 0%      | 0%      | 0%      | 0%      |
| Withdrawal     | 33%     | 17%     | 50%     | 25%     | 20%     | 0%      |
| Total Percent  | 100%    | 100%    | 100%    | 100%    | 100%    | 100%    |
| Total Enrolled | 3       | 6       | 2       | 4       | 5       | 10      |