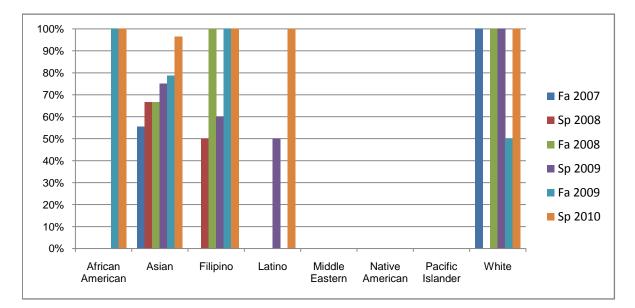

Chabot Success Rates By Ethnicity and Semester Course: PHED 1BDT

|                  |                | Fa 2007 | Sp 2008 | Fa 2008 | Sp 2009 | Fa 2009 | Sp 2010 |
|------------------|----------------|---------|---------|---------|---------|---------|---------|
| African American |                |         |         |         |         |         |         |
|                  | Success        | 0%      | 0%      | 0%      | 0%      | 100%    | 100%    |
|                  | Non-Success    | 0%      | 0%      | 0%      | 0%      | 0%      | 0%      |
|                  | Withdrawal     | 0%      | 0%      | 0%      | 0%      | 0%      | 0%      |
|                  | Total Percent  | 0%      | 0%      | 0%      | 0%      | 100%    | 100%    |
|                  | Total Enrolled | 0       | 0       | 0       | 0       | 1       | 1       |
| Asian            |                |         |         |         |         |         |         |
|                  | Success        | 56%     | 67%     | 67%     | 75%     | 79%     | 96%     |
|                  | Non-Success    | 11%     | 0%      | 0%      | 8%      | 0%      | 0%      |
|                  | Withdrawal     | 33%     | 33%     | 33%     | 17%     | 21%     | 4%      |
|                  | Total Percent  | 100%    | 100%    | 100%    | 100%    | 100%    | 100%    |
|                  | Total Enrolled | 9       | 6       | 6       | 12      | 14      | 28      |
| Filipino         |                |         |         |         |         |         |         |
|                  | Success        | 0%      | 50%     | 100%    | 60%     | 100%    | 100%    |
|                  | Non-Success    | 0%      | 50%     | 0%      | 0%      | 0%      | 0%      |
|                  | Withdrawal     | 0%      | 0%      | 0%      | 40%     | 0%      | 0%      |
|                  | Total Percent  | 0%      | 100%    | 100%    | 100%    | 100%    | 100%    |
|                  | Total Enrolled | 0       | 2       | 1       | 5       | 4       | 3       |
| Latino           |                |         |         |         |         |         |         |
|                  | Success        | 0%      | 0%      | 0%      | 50%     | 0%      | 100%    |
|                  | Non-Success    | 0%      | 0%      | 0%      | 50%     | 0%      | 0%      |
|                  | Withdrawal     | 0%      | 0%      | 0%      | 0%      | 0%      | 0%      |
|                  | Total Percent  | 0%      | 0%      | 0%      | 100%    | 0%      | 100%    |
|                  | Total Enrolled | 0       | 0       | 0       | 2       | 0       | 1       |
| Middle E         | astern         |         |         |         |         |         |         |
|                  | Success        | 0%      | 0%      | 0%      | 0%      | 0%      | 0%      |
|                  | Non-Success    | 0%      | 0%      | 0%      | 0%      | 0%      | 0%      |
|                  | Withdrawal     | 0%      | 0%      | 0%      | 0%      | 0%      | 0%      |
|                  |                |         |         |         |         |         |         |

|            | Total Percent  | 0%   | 0% | 0%   | 0%   | 0%   | 0%   |
|------------|----------------|------|----|------|------|------|------|
|            | Total Enrolled | 0    | 0  | 0    | 0    | 0    | 0    |
| Native A   | merican        |      |    |      |      |      |      |
|            | Success        | 0%   | 0% | 0%   | 0%   | 0%   | 0%   |
|            | Non-Success    | 0%   | 0% | 0%   | 0%   | 0%   | 0%   |
|            | Withdrawal     | 0%   | 0% | 0%   | 0%   | 0%   | 0%   |
|            | Total Percent  | 0%   | 0% | 0%   | 0%   | 0%   | 0%   |
|            | Total Enrolled | 0    | 0  | 0    | 0    | 0    | 0    |
| Pacific Is | slander        |      |    |      |      |      |      |
|            | Success        | 0%   | 0% | 0%   | 0%   | 0%   | 0%   |
|            | Non-Success    | 0%   | 0% | 0%   | 0%   | 0%   | 0%   |
|            | Withdrawal     | 0%   | 0% | 0%   | 0%   | 0%   | 0%   |
|            | Total Percent  | 0%   | 0% | 0%   | 0%   | 0%   | 0%   |
|            | Total Enrolled | 0    | 0  | 0    | 0    | 0    | 0    |
| White      |                |      |    |      |      |      |      |
|            | Success        | 100% | 0% | 100% | 100% | 50%  | 100% |
|            | Non-Success    | 0%   | 0% | 0%   | 0%   | 0%   | 0%   |
|            | Withdrawal     | 0%   | 0% | 0%   | 0%   | 50%  | 0%   |
|            | Total Percent  | 100% | 0% | 100% | 100% | 100% | 100% |
|            | Total Enrolled | 1    | 0  | 1    | 1    | 2    | 1    |