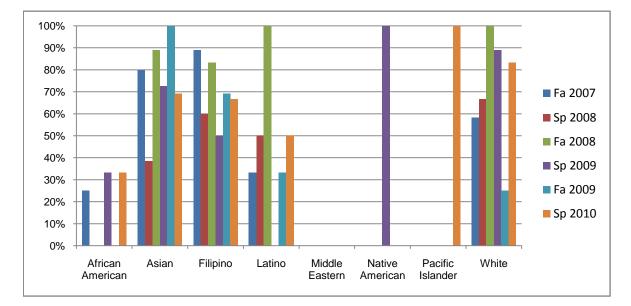

## Ethnicity\_Totals\_Course

Chabot Success Rates By Ethnicity and Semester Course: PHED 1BRB

|           |                | Fa 2007 | Sp 2008 | Fa 2008 | Sp 2009 | Fa 2009 | Sp 2010 |
|-----------|----------------|---------|---------|---------|---------|---------|---------|
| African A | merican        |         |         |         |         |         |         |
|           | Success        | 25%     | 0%      | 0%      | 33%     | 0%      | 33%     |
|           | Non-Success    | 0%      | 100%    | 0%      | 0%      | 50%     | 33%     |
|           | Withdrawal     | 75%     | 0%      | 0%      | 67%     | 50%     | 33%     |
|           | Total Percent  | 100%    | 100%    | 0%      | 100%    | 100%    | 100%    |
|           | Total Enrolled | 4       | 1       | 0       | 3       | 2       | 3       |
| Asian     |                |         |         |         |         |         |         |
|           | Success        | 80%     | 38%     | 89%     | 73%     | 100%    | 69%     |
|           | Non-Success    | 10%     | 8%      | 0%      | 0%      | 0%      | 8%      |
|           | Withdrawal     | 10%     | 54%     | 11%     | 27%     | 0%      | 23%     |
|           | Total Percent  | 100%    | 100%    | 100%    | 100%    | 100%    | 100%    |
|           | Total Enrolled | 10      | 13      | 18      | 11      | 11      | 13      |
| Filipino  |                |         |         |         |         |         |         |
|           | Success        | 89%     | 60%     | 83%     | 50%     | 69%     | 67%     |
|           | Non-Success    | 0%      | 0%      | 0%      | 20%     | 8%      | 17%     |
|           | Withdrawal     | 11%     | 40%     | 17%     | 30%     | 23%     | 17%     |
|           | Total Percent  | 100%    | 100%    | 100%    | 100%    | 100%    | 100%    |
|           | Total Enrolled | 9       | 10      | 6       | 10      | 13      | 6       |
| Latino    |                |         |         |         |         |         |         |
|           | Success        | 33%     | 50%     | 100%    | 0%      | 33%     | 50%     |
|           | Non-Success    | 0%      | 0%      | 0%      | 17%     | 8%      | 19%     |
|           | Withdrawal     | 67%     | 50%     | 0%      | 83%     | 58%     | 31%     |
|           | Total Percent  | 100%    | 100%    | 100%    | 100%    | 100%    | 100%    |
|           | Total Enrolled | 3       | 2       | 2       | 6       | 12      | 16      |
| Middle E  | astern         |         |         |         |         |         |         |
|           | Success        | 0%      | 0%      | 0%      | 0%      | 0%      | 0%      |
|           | Non-Success    | 0%      | 0%      | 0%      | 0%      | 0%      | 0%      |
|           | Withdrawal     | 0%      | 0%      | 0%      | 0%      | 0%      | 0%      |

|            | Total Percent  | 0%   | 0%   | 0%   | 0%   | 0%   | 0%   |
|------------|----------------|------|------|------|------|------|------|
|            | Total Enrolled | 0    | 0    | 0    | 0    | 0    | 0    |
| Native A   | merican        |      |      |      |      |      |      |
|            | Success        | 0%   | 0%   | 0%   | 100% | 0%   | 0%   |
|            | Non-Success    | 0%   | 0%   | 0%   | 0%   | 0%   | 0%   |
|            | Withdrawal     | 100% | 0%   | 0%   | 0%   | 0%   | 0%   |
|            | Total Percent  | 100% | 0%   | 0%   | 100% | 0%   | 0%   |
|            | Total Enrolled | 1    | 0    | 0    | 1    | 0    | 0    |
| Pacific Is | lander         |      |      |      |      |      |      |
|            | Success        | 0%   | 0%   | 0%   | 0%   | 0%   | 100% |
|            | Non-Success    | 0%   | 0%   | 0%   | 0%   | 0%   | 0%   |
|            | Withdrawal     | 0%   | 0%   | 100% | 0%   | 0%   | 0%   |
|            | Total Percent  | 0%   | 0%   | 100% | 0%   | 0%   | 100% |
|            | Total Enrolled | 0    | 0    | 2    | 0    | 0    | 1    |
| White      |                |      |      |      |      |      |      |
|            | Success        | 58%  | 67%  | 100% | 89%  | 25%  | 83%  |
|            | Non-Success    | 0%   | 0%   | 0%   | 0%   | 0%   | 17%  |
|            | Withdrawal     | 42%  | 33%  | 0%   | 11%  | 75%  | 0%   |
|            | Total Percent  | 100% | 100% | 100% | 100% | 100% | 100% |
|            | Total Enrolled | 12   | 6    | 5    | 9    | 4    | 6    |