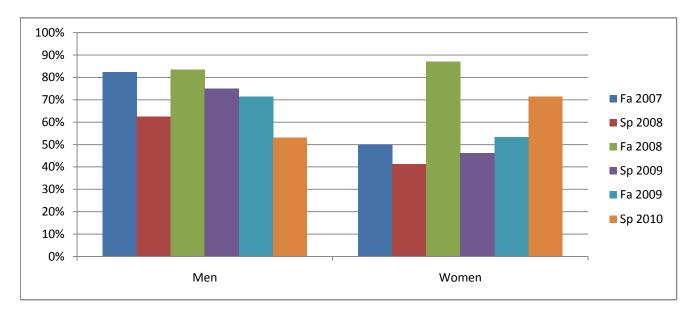

## Chabot Success Rates By Gender and Semester Course: PHED 1BRB

|                | Fa 2007 | Sp 2008 | Fa 2008 | Sp 2009 | Fa 2009 | Sp 2010 |
|----------------|---------|---------|---------|---------|---------|---------|
| Men            |         |         |         |         |         |         |
| Success        | 82%     | 63%     | 83%     | 75%     | 71%     | 53%     |
| Non-Success    | 0%      | 0%      | 0%      | 0%      | 0%      | 29%     |
| Withdrawal     | 18%     | 38%     | 17%     | 25%     | 29%     | 18%     |
| Total Percent  | 100%    | 100%    | 100%    | 100%    | 100%    | 100%    |
| Total Enrolled | 17      | 16      | 12      | 16      | 14      | 17      |
| Women          |         |         |         |         |         |         |
| Success        | 50%     | 41%     | 87%     | 46%     | 53%     | 71%     |
| Non-Success    | 4%      | 12%     | 0%      | 8%      | 13%     | 7%      |
| Withdrawal     | 46%     | 47%     | 13%     | 46%     | 33%     | 21%     |
| Total Percent  | 100%    | 100%    | 100%    | 100%    | 100%    | 100%    |
| Total Enrolled | 26      | 17      | 23      | 26      | 30      | 28      |