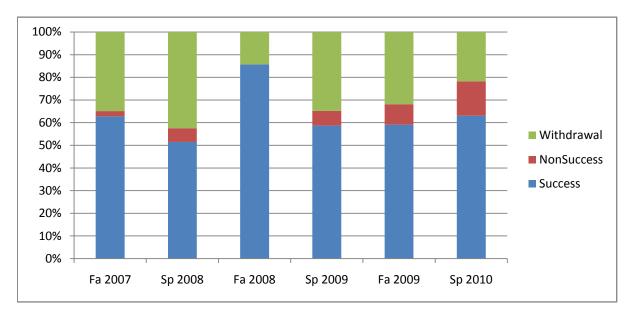

Chabot Success, Non-Success, and Withdrawal Rates By Semester Course: PHED 1BRB

|                | Fa 2007 | Sp 2008 | Fa 2008 | Sp 2009 | Fa 2009 | Sp 2010 |
|----------------|---------|---------|---------|---------|---------|---------|
| Success        | 63%     | 52%     | 86%     | 59%     | 59%     | 63%     |
| Non-Success    | 2%      | 6%      | 0%      | 7%      | 9%      | 15%     |
| Withdrawal     | 35%     | 42%     | 14%     | 35%     | 32%     | 22%     |
| Total Percent  | 100%    | 100%    | 100%    | 100%    | 100%    | 100%    |
| Total Enrolled | 43      | 33      | 35      | 46      | 44      | 46      |