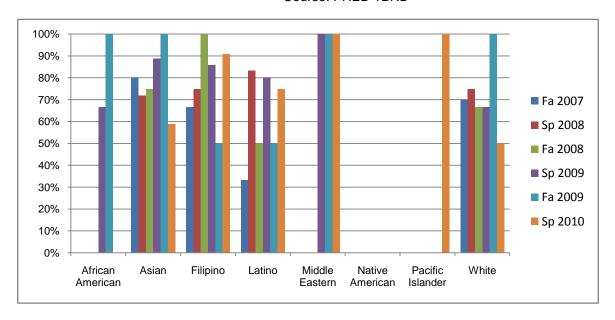

Chabot Success Rates By Ethnicity and Semester Course: PHED 1BRD

|           |                | Fa 2007 | Sp 2008 | Fa 2008 | Sp 2009 | Fa 2009 | Sp 2010 |
|-----------|----------------|---------|---------|---------|---------|---------|---------|
| African A | merican        |         |         |         |         |         |         |
|           | Success        | 0%      | 0%      | 0%      | 67%     | 100%    | 0%      |
|           | Non-Success    | 0%      | 100%    | 0%      | 0%      | 0%      | 0%      |
|           | Withdrawal     | 100%    | 0%      | 100%    | 33%     | 0%      | 100%    |
|           | Total Percent  | 100%    | 100%    | 100%    | 100%    | 100%    | 100%    |
|           | Total Enrolled | 1       | 1       | 1       | 6       | 1       | 1       |
| Asian     |                |         |         |         |         |         |         |
|           | Success        | 80%     | 72%     | 75%     | 89%     | 100%    | 59%     |
|           | Non-Success    | 0%      | 4%      | 0%      | 6%      | 0%      | 12%     |
|           | Withdrawal     | 20%     | 24%     | 25%     | 6%      | 0%      | 29%     |
|           | Total Percent  | 100%    | 100%    | 100%    | 100%    | 100%    | 100%    |
|           | Total Enrolled | 5       | 25      | 4       | 18      | 6       | 17      |
| Filipino  |                |         |         |         |         |         |         |
|           | Success        | 67%     | 75%     | 100%    | 86%     | 50%     | 91%     |
|           | Non-Success    | 11%     | 0%      | 0%      | 14%     | 50%     | 0%      |
|           | Withdrawal     | 22%     | 25%     | 0%      | 0%      | 0%      | 9%      |
|           | Total Percent  | 100%    | 100%    | 100%    | 100%    | 100%    | 100%    |
|           | Total Enrolled | 9       | 8       | 7       | 7       | 6       | 11      |
| Latino    |                |         |         |         |         |         |         |
|           | Success        | 33%     | 83%     | 50%     | 80%     | 50%     | 75%     |
|           | Non-Success    | 0%      | 0%      | 0%      | 0%      | 0%      | 13%     |
|           | Withdrawal     | 67%     | 17%     | 50%     | 20%     | 50%     | 13%     |
|           | Total Percent  | 100%    | 100%    | 100%    | 100%    | 100%    | 100%    |
|           | Total Enrolled | 6       | 6       | 2       | 5       | 6       | 8       |
| Middle E  | astern         |         |         |         |         |         |         |
|           | Success        | 0%      | 0%      | 0%      | 100%    | 100%    | 100%    |
|           | Non-Success    | 0%      | 0%      | 0%      | 0%      | 0%      | 0%      |
|           | Withdrawal     | 0%      | 0%      | 0%      | 0%      | 0%      | 0%      |
|           |                |         |         |         |         |         |         |

|            | Total Percent  | 0%   | 0%   | 0%   | 100% | 100% | 100% |
|------------|----------------|------|------|------|------|------|------|
|            | Total Enrolled | 0    | 0    | 0    | 1    | 1    | 1    |
| Native A   | merican        |      |      |      |      |      |      |
|            | Success        | 0%   | 0%   | 0%   | 0%   | 0%   | 0%   |
|            | Non-Success    | 0%   | 0%   | 0%   | 0%   | 0%   | 0%   |
|            | Withdrawal     | 0%   | 0%   | 0%   | 0%   | 0%   | 0%   |
|            | Total Percent  | 0%   | 0%   | 0%   | 0%   | 0%   | 0%   |
|            | Total Enrolled | 0    | 0    | 0    | 0    | 0    | 0    |
| Pacific Is | slander        |      |      |      |      |      |      |
|            | Success        | 0%   | 0%   | 0%   | 0%   | 0%   | 100% |
|            | Non-Success    | 0%   | 0%   | 0%   | 0%   | 0%   | 0%   |
|            | Withdrawal     | 0%   | 0%   | 0%   | 0%   | 0%   | 0%   |
|            | Total Percent  | 0%   | 0%   | 0%   | 0%   | 0%   | 100% |
|            | Total Enrolled | 0    | 0    | 0    | 0    | 0    | 1    |
| White      |                |      |      |      |      |      |      |
|            | Success        | 70%  | 75%  | 67%  | 67%  | 100% | 50%  |
|            | Non-Success    | 0%   | 0%   | 0%   | 0%   | 0%   | 33%  |
|            | Withdrawal     | 30%  | 25%  | 33%  | 33%  | 0%   | 17%  |
|            | Total Percent  | 100% | 100% | 100% | 100% | 100% | 100% |
|            | Total Enrolled | 10   | 4    | 3    | 6    | 2    | 12   |