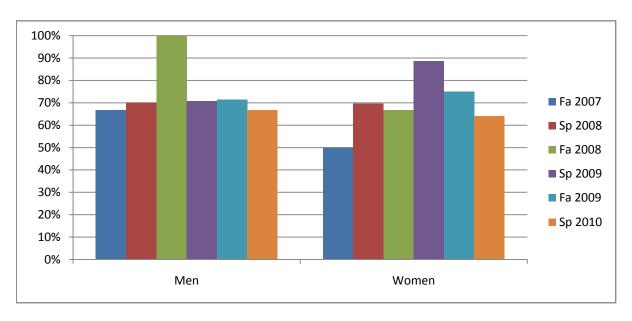

Chabot Success Rates By Gender and Semester Course: PHED 1BRD

|                | Fa 2007 | Sp 2008 | Fa 2008 | Sp 2009 | Fa 2009 | Sp 2010 |
|----------------|---------|---------|---------|---------|---------|---------|
| Men            |         |         |         | •       |         | -       |
| Success        | 67%     | 70%     | 100%    | 71%     | 71%     | 67%     |
| Non-Success    | 7%      | 5%      | 0%      | 6%      | 14%     | 8%      |
| Withdrawal     | 27%     | 25%     | 0%      | 24%     | 14%     | 25%     |
| Total Percent  | 100%    | 100%    | 100%    | 100%    | 100%    | 100%    |
| Total Enrolled | 15      | 20      | 4       | 17      | 7       | 24      |
| Women          |         |         |         |         |         |         |
| Success        | 50%     | 70%     | 67%     | 88%     | 75%     | 64%     |
| Non-Success    | 0%      | 4%      | 0%      | 4%      | 13%     | 20%     |
| Withdrawal     | 50%     | 26%     | 33%     | 8%      | 13%     | 16%     |
| Total Percent  | 100%    | 100%    | 100%    | 100%    | 100%    | 100%    |
| Total Enrolled | 18      | 23      | 12      | 26      | 16      | 25      |