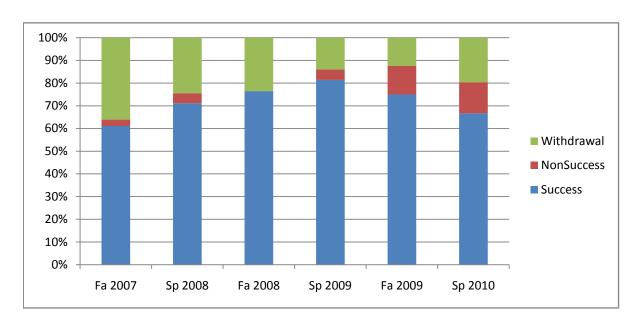

Chabot Success, Non-Success, and Withdrawal Rates By Semester Course: PHED 1BRD

| Total Percent | 100%    | 100%    | 100%    | 100%    | 100%    | 100%    |
|---------------|---------|---------|---------|---------|---------|---------|
| Withdrawal    | 36%     | 24%     | 24%     | 14%     | 13%     | 20%     |
| Non-Success   | 3%      | 4%      | 0%      | 5%      | 13%     | 14%     |
| Success       | 61%     | 71%     | 76%     | 81%     | 75%     | 67%     |
|               | Fa 2007 | Sp 2008 | Fa 2008 | Sp 2009 | Fa 2009 | Sp 2010 |